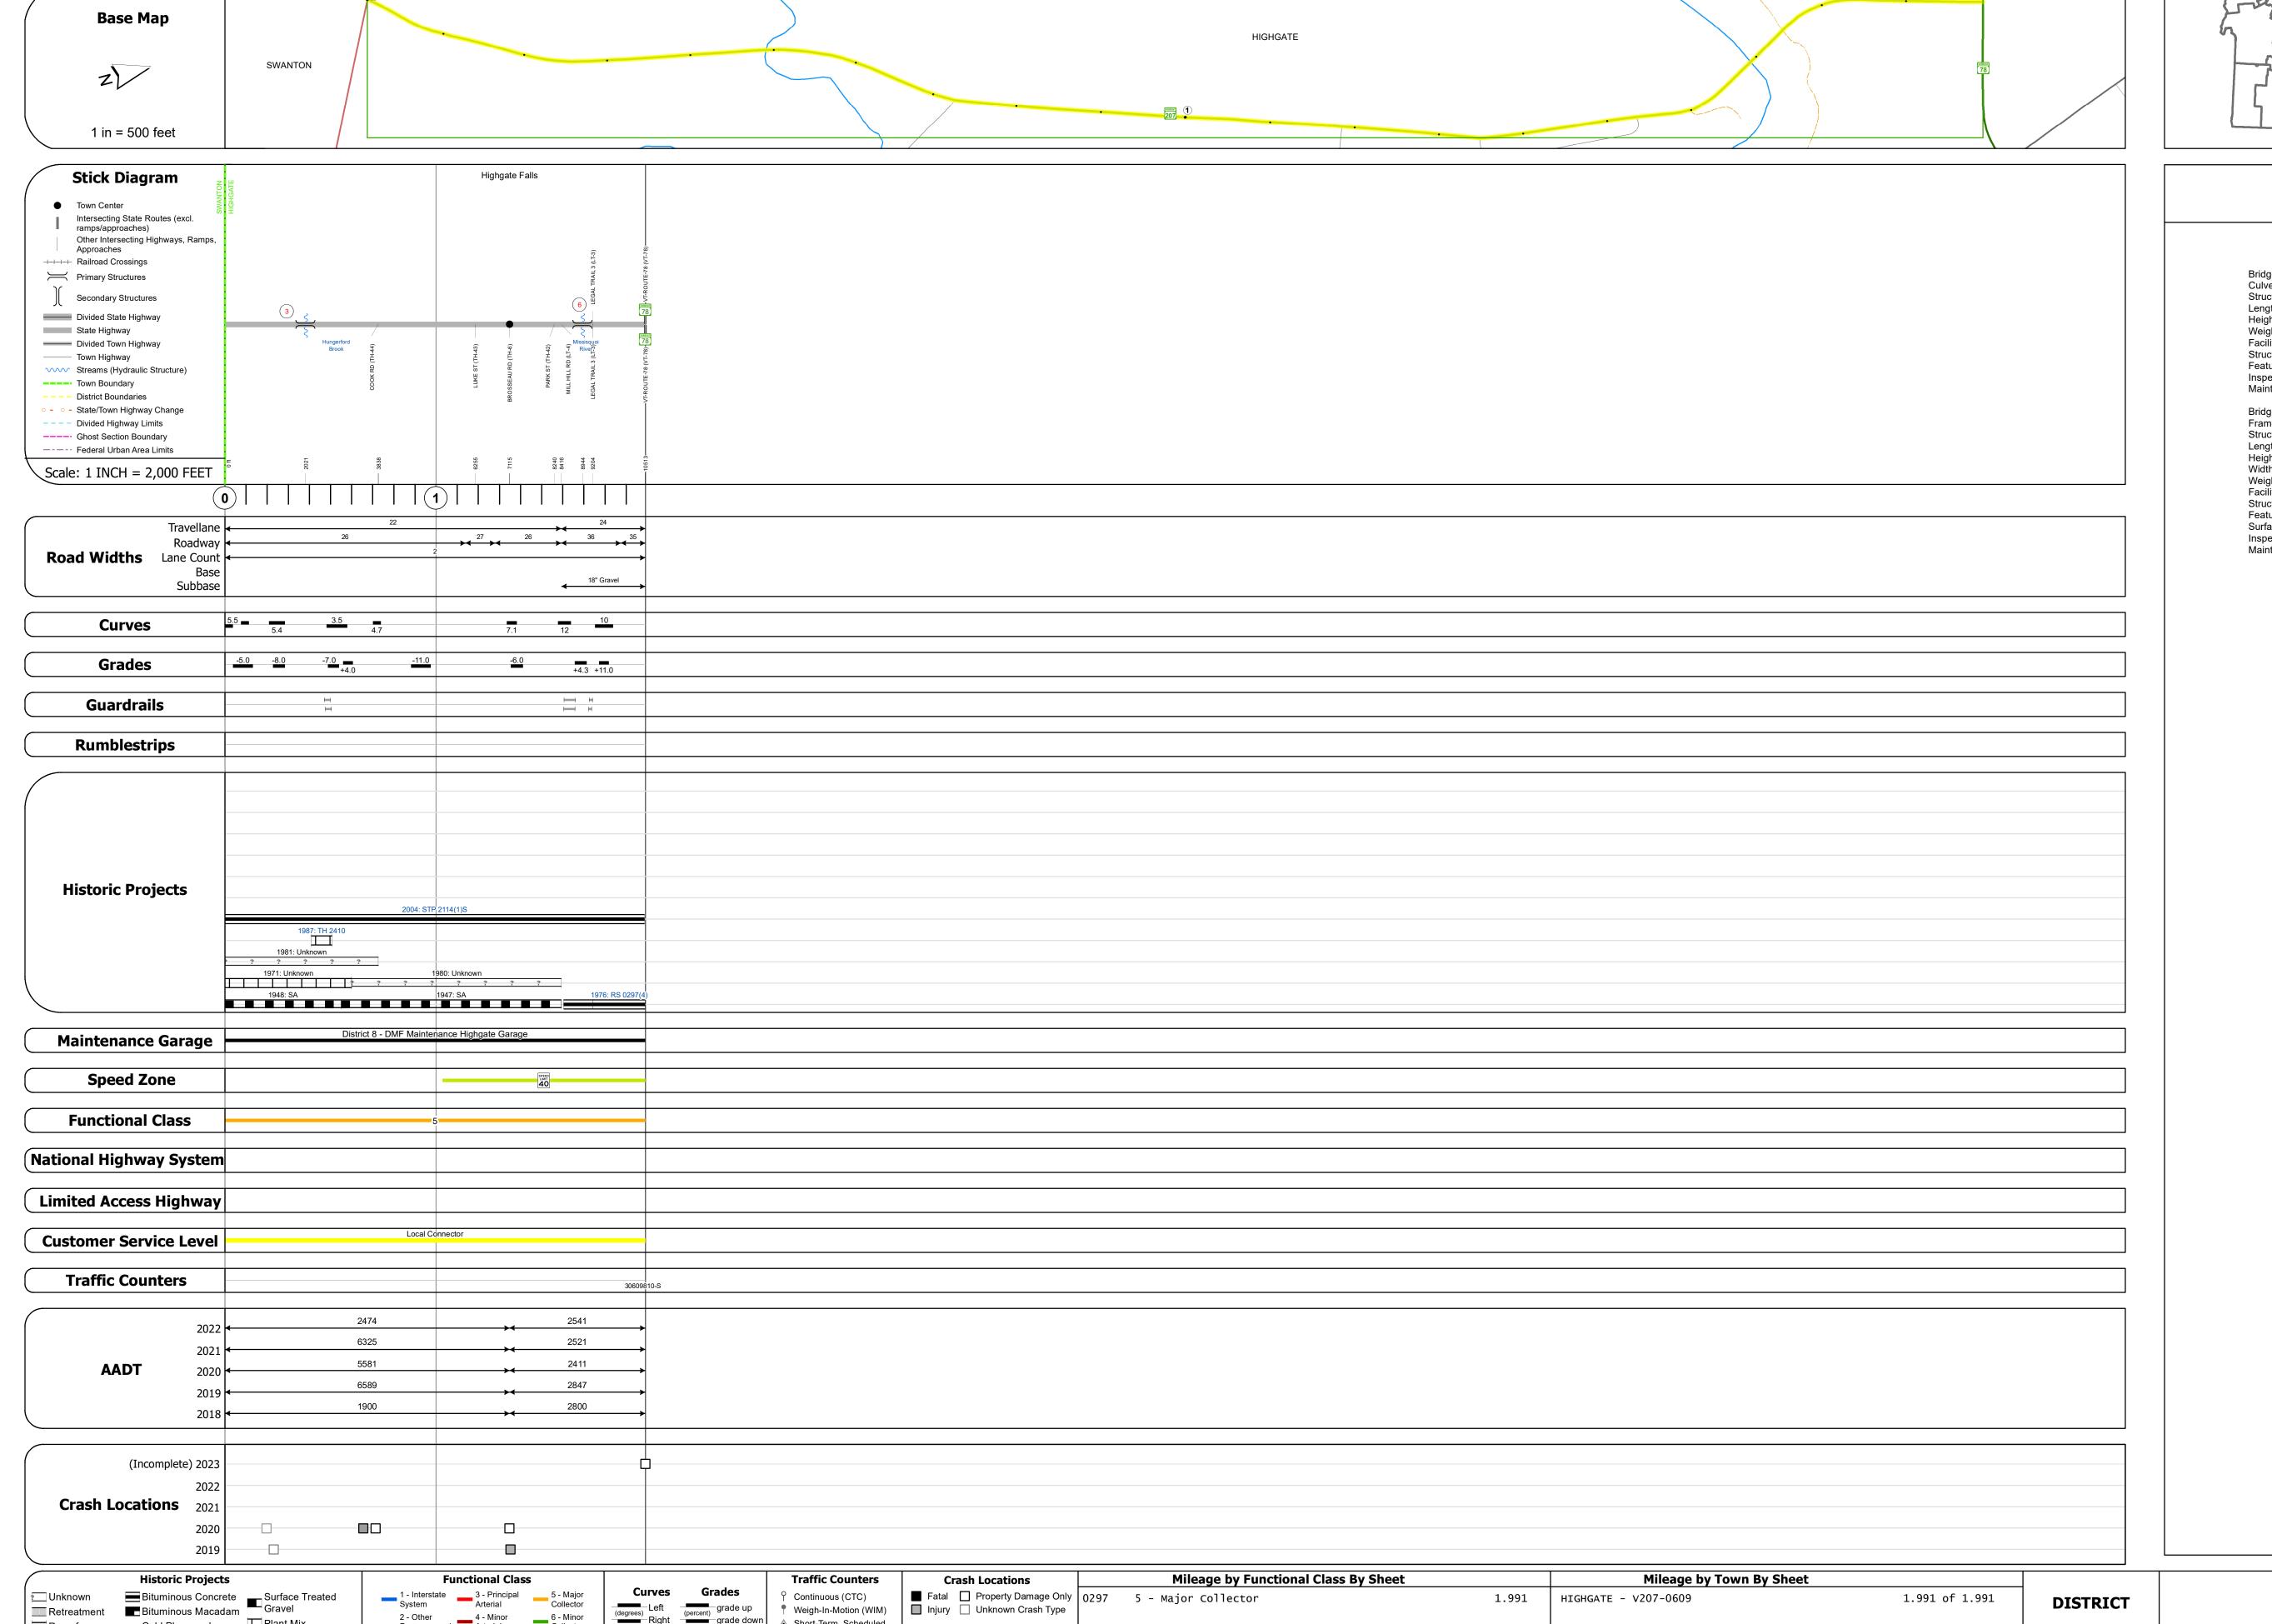

## **Route Log and Progress Chart**

**DRAFT** Please Note: Errors and Omissions May Exist. Contact the VTrans Mapping Section with questions or concerns.

HIGHGATE - V207-0609

Page Total Mileage: 1.991 mi

1.991 of 1.991

Page Total Mileage: 1.991 mi

**DISTRICT** 

**DISTRICT TOWN ROUTE** VT-207 HIGHGATE

| RUCTURE | DESCRIPTIONS |
|---------|--------------|
|         |              |

## STR

Bridge <mark>3</mark>: Culvert - 1986 Structure No. 200297000306092 Length: 22' Height: 100.0' Weight Limit: 0 Facility Carried: VT 00207 ML Structure Type: CGMPA Features Intersected: HUNGERFORD BROOK Inspection Date: 7/2021 Maintenance/Ownership: State

Frame - 1976 Structure No. 200297000606092 Length: 330' Height: 100.0' Width: 33.0' Weight Limit: 0 Facility Carried: VT 00207 ML Structure Type: STEEL RIGID FRAME Features Intersected: MISSISQUOI RIVER Surface: Bituminous Inspection Date: 7/2021 Maintenance/Ownership: State