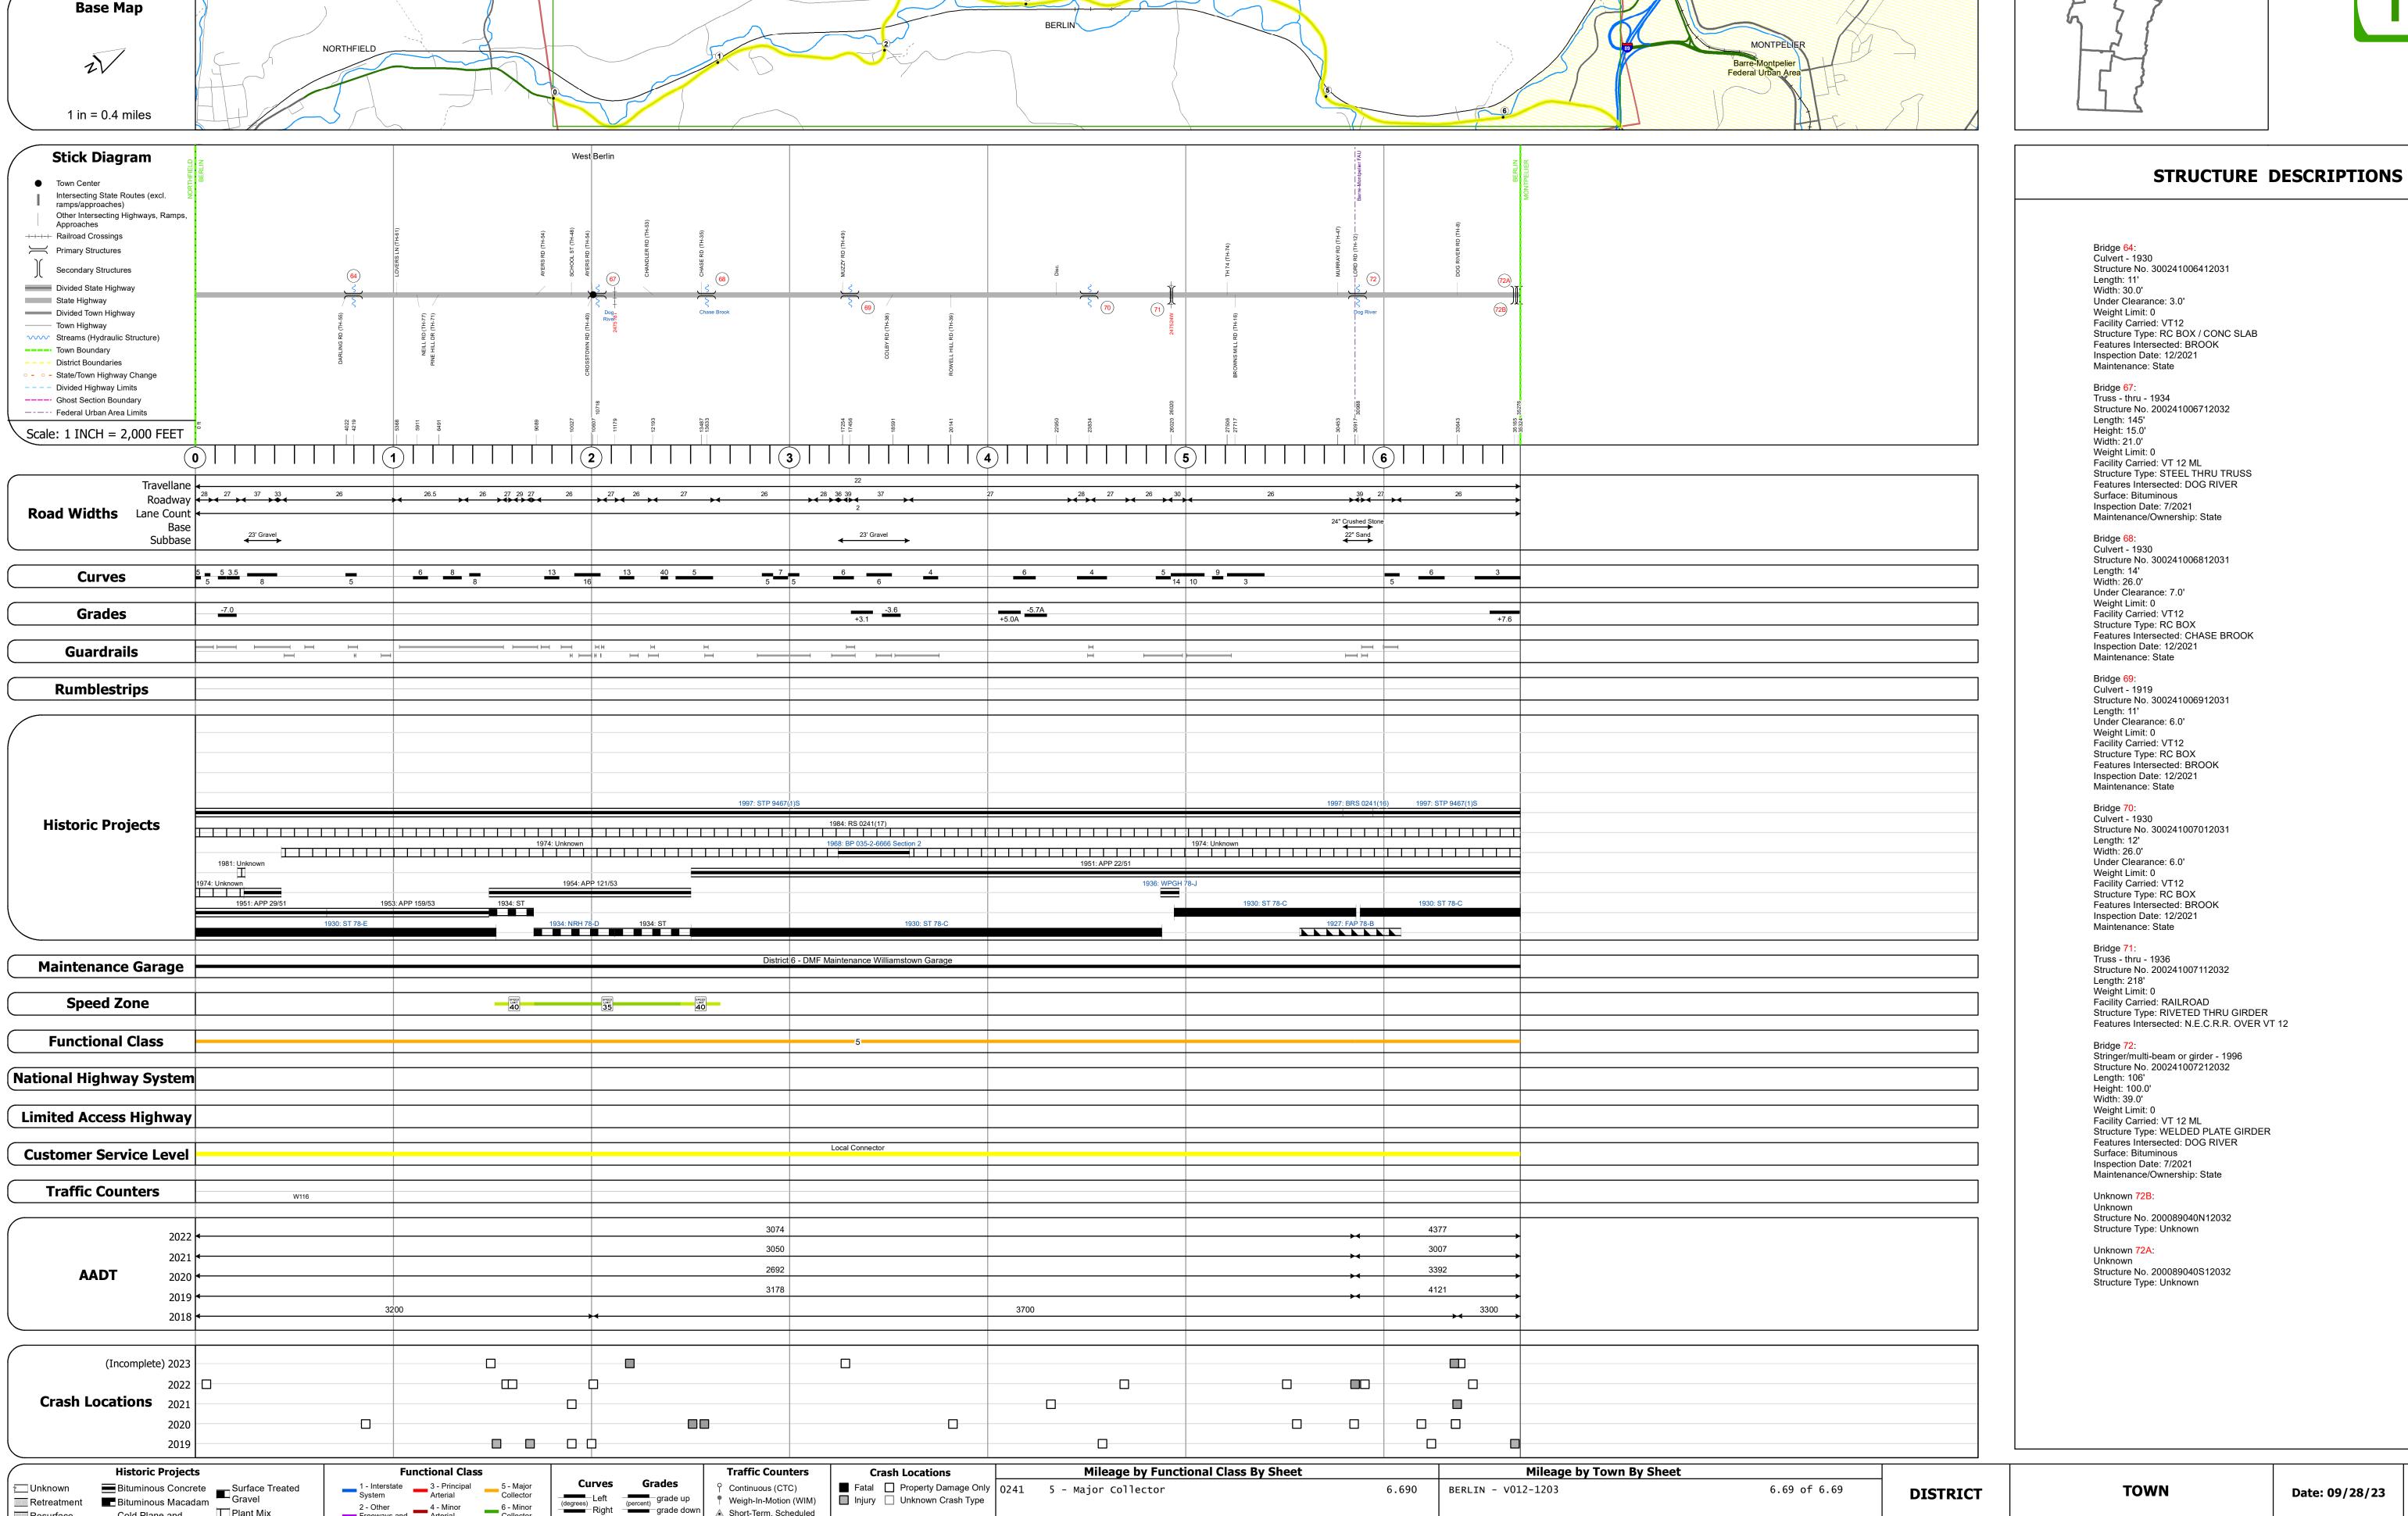

## **Route Log and Progress Chart**

**DRAFT** Please Note: Errors and Omissions May Exist. Contact the VTrans Mapping Section with questions or concerns.

Page Total Mileage: 6.690 mi

▲ Short-Term, Scheduled

Road Widths

△ Short-Term, Unscheduled

High Crash Locations (HCL's)

HCL No. 201 - 300 (21 - 30)

Sections (& Intersections)

2 - Other 4 - Minor Arterial

Cold Plane and
Bituminous Macadam

Cold Plane and
Bituminous Concrete

Concrete

Bituminous Concrete

Bituminous Macadam

Plant Mix

Reclaimed Base and
Bituminous Concrete

Resurface

■ Bituminous Mix

Skinny Mix Concrete

Page Total Mileage: 6.69 mi

1 of 1

TWN mileage:

0.0 to 6.69

**ROUTE**