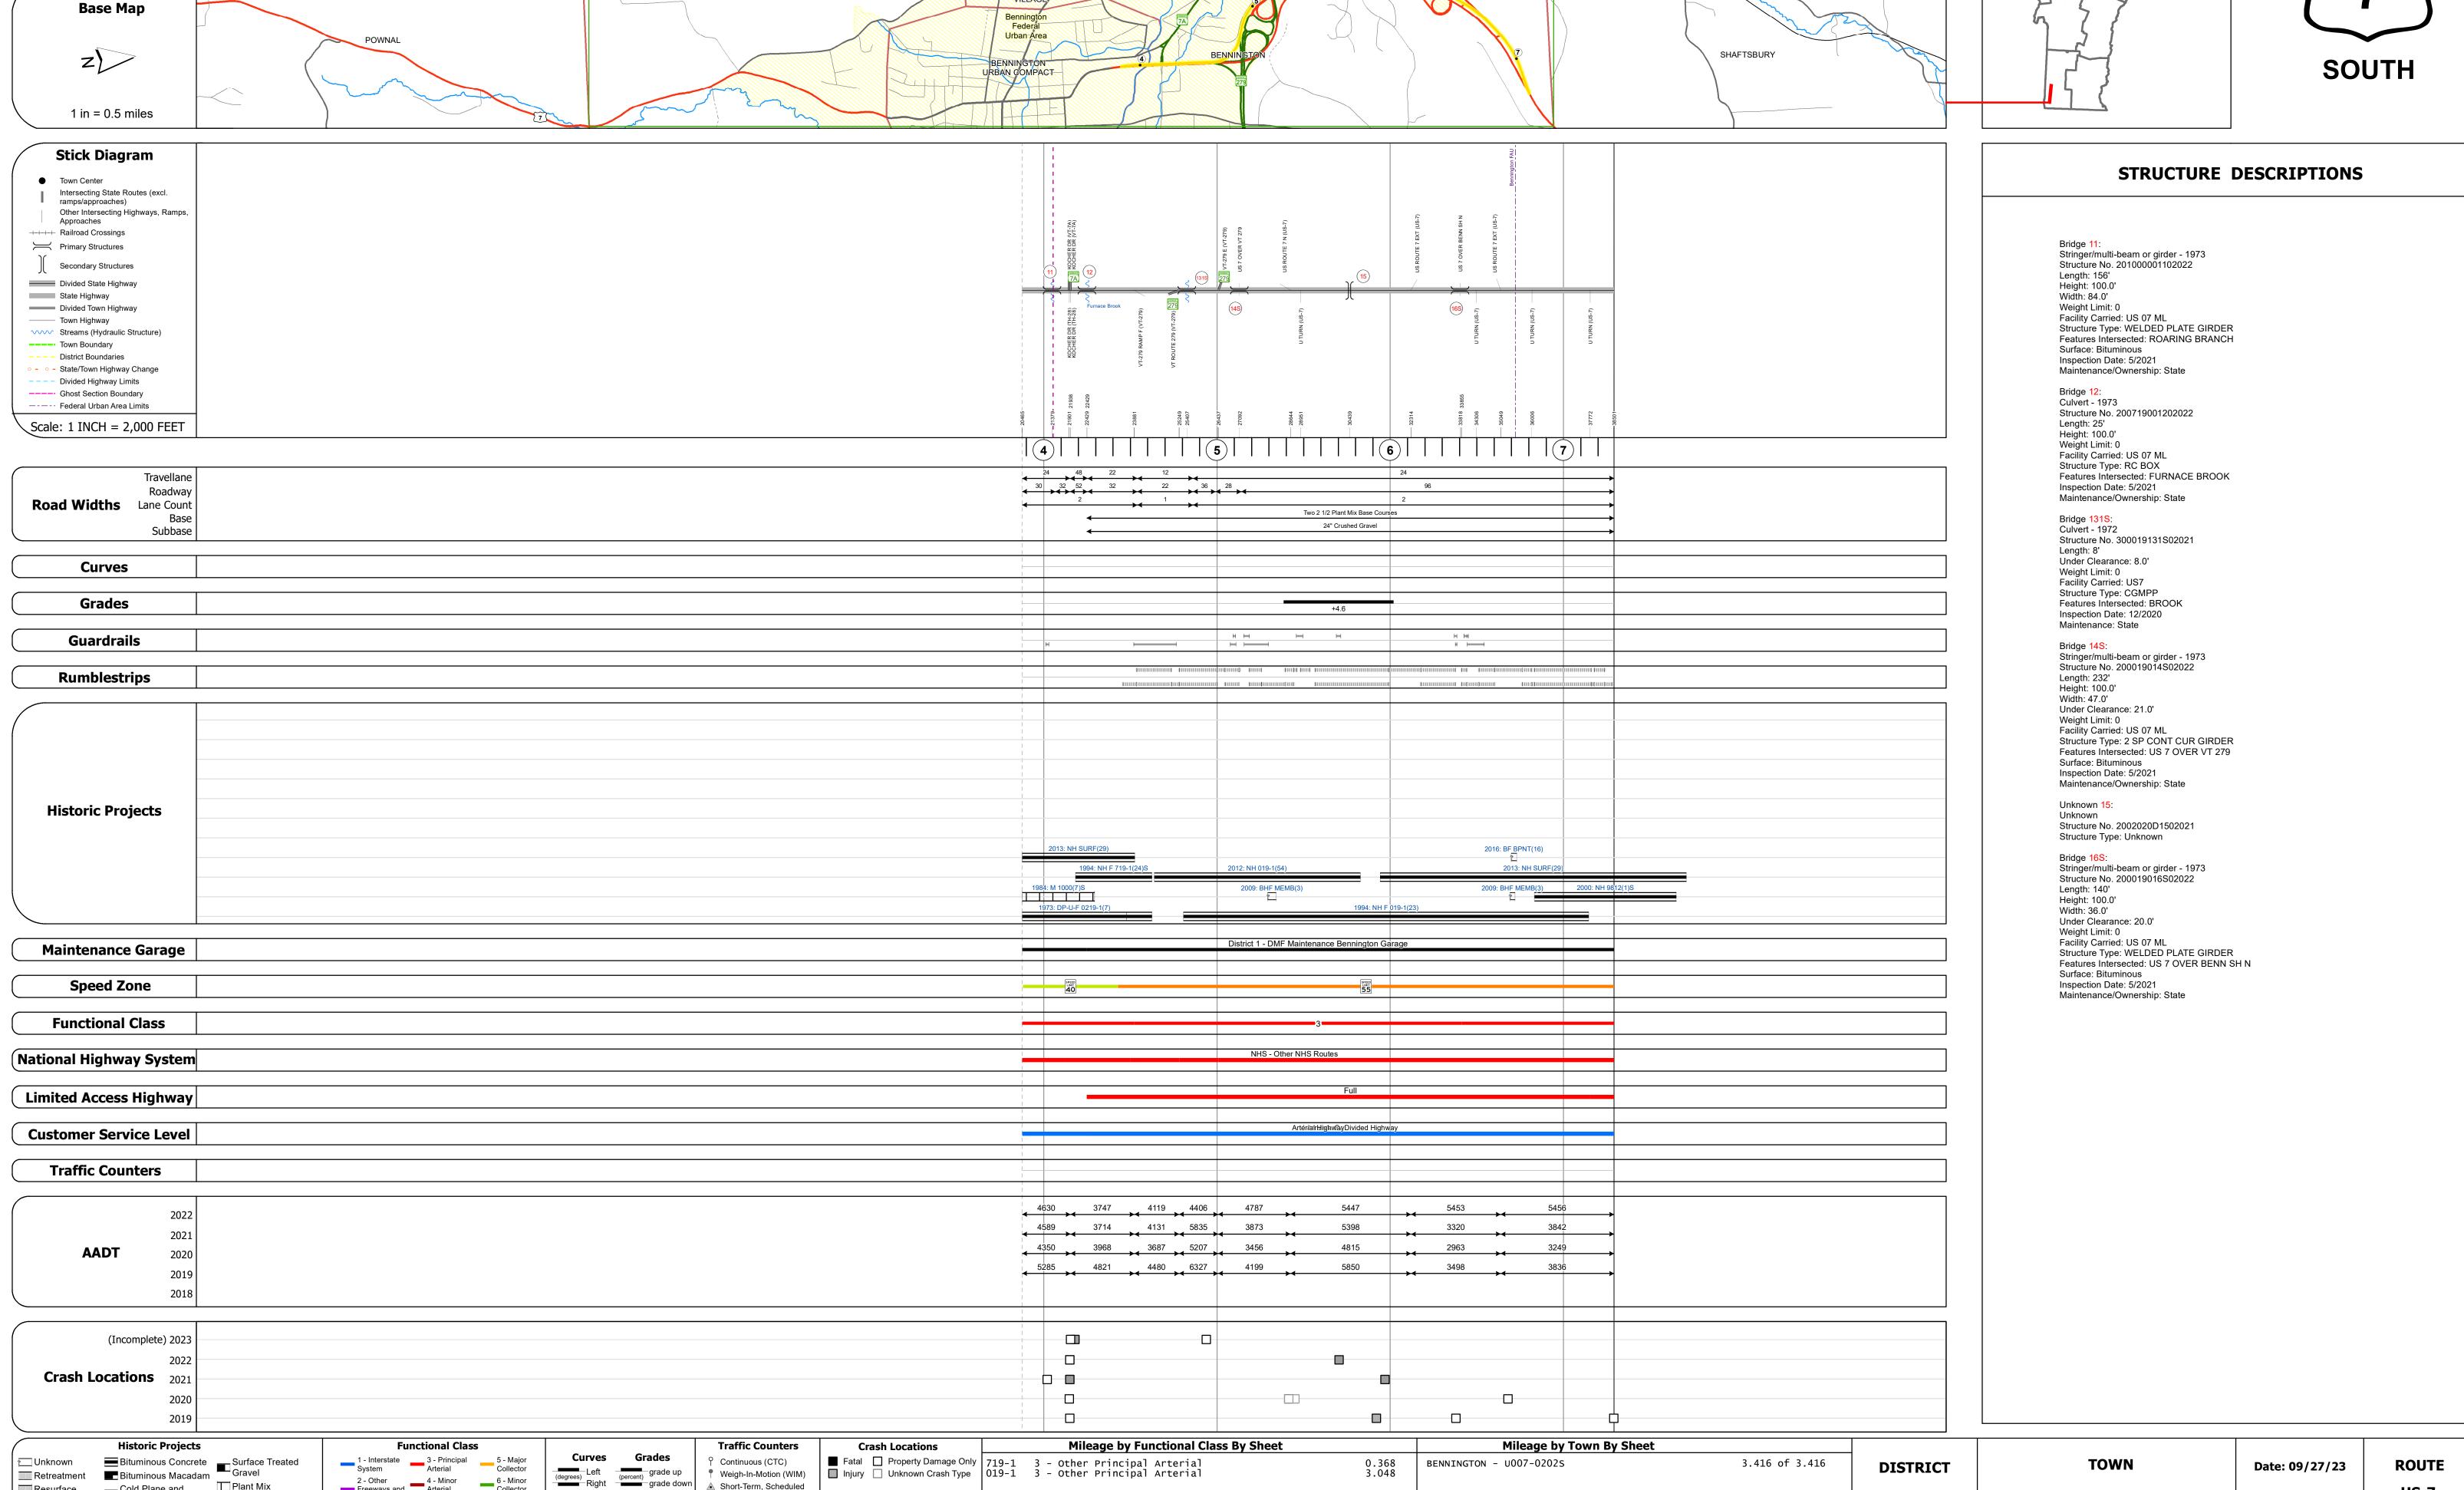

## **Route Log and Progress Chart**

VILLAGE

**DRAFT** Please Note: Errors and Omissions May Exist. Contact the VTrans Mapping Section with questions or concerns.

**DISTRICT TOWN ROUTE BENNINGTON** US-7

Page Total Mileage: 3.416 mi

1 of 1

TWN mileage:

3.876 to 7.292

**BENNINGTON** 

ETE mileage:

11.864 to 15.28

Page Total Mileage: 3.416 mi

▲ Short-Term, Scheduled

△ Short-Term, Unscheduled

High Crash Locations (HCL's)

HCL No. 201 - 300 (21 - 30)

1 - 100 (1 - 10) 301 - 400 (31 - 40)

Sections (& Intersections)

2 - Other 4 - Minor Freeways and Arterial

Retreatment Bituminous Macadam

Resurface

■ Bituminous Mix

Skinny Mix Concrete

ःः Bituminous Seal **L** Gravel

Cold Plane and
Bituminous Concrete
Bituminous Concrete
Bituminous Concrete
Bituminous Concrete