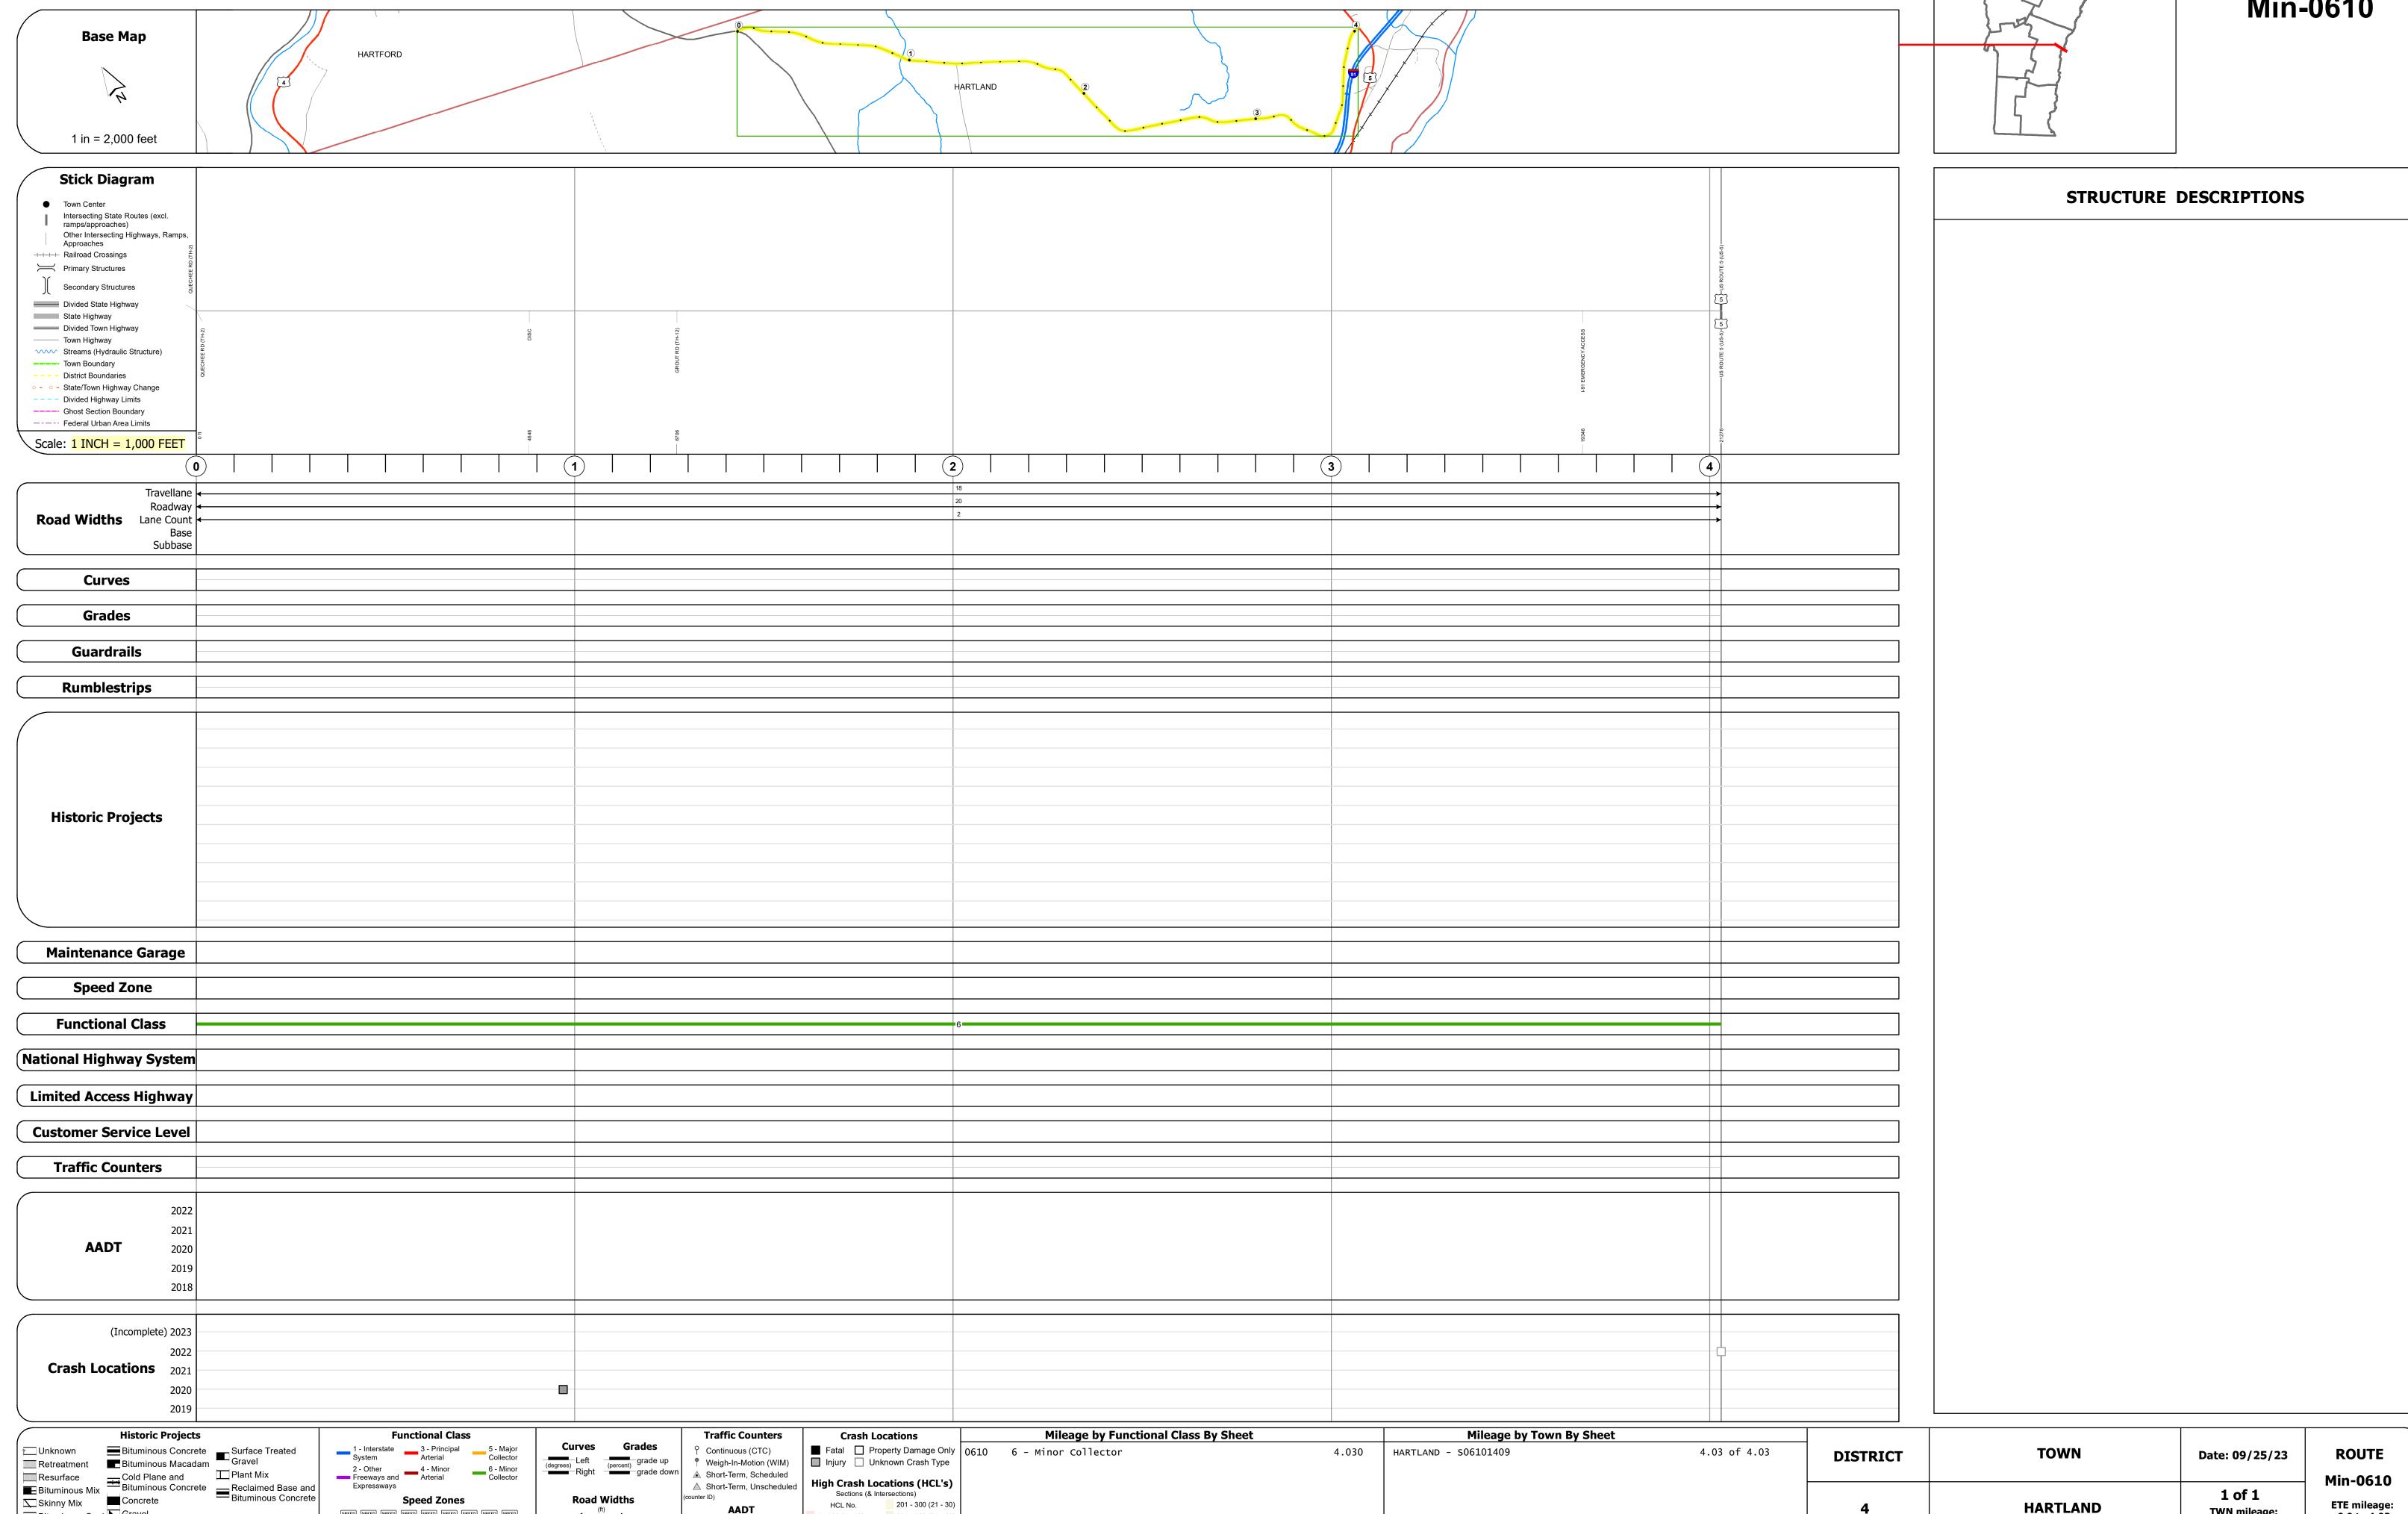

## **Route Log and Progress Chart**

**DRAFT** Please Note: Errors and Omissions May Exist. Contact the VTrans Mapping Section with questions or concerns.

**DISTRICT TOWN ROUTE HARTLAND** Min-0610

Page Total Mileage: 4.03 mi

Min-0610

1 of 1

TWN mileage:

0.0 to 4.03

**HARTLAND** 

ETE mileage:

0.0 to 4.03

Page Total Mileage: 4.030 mi