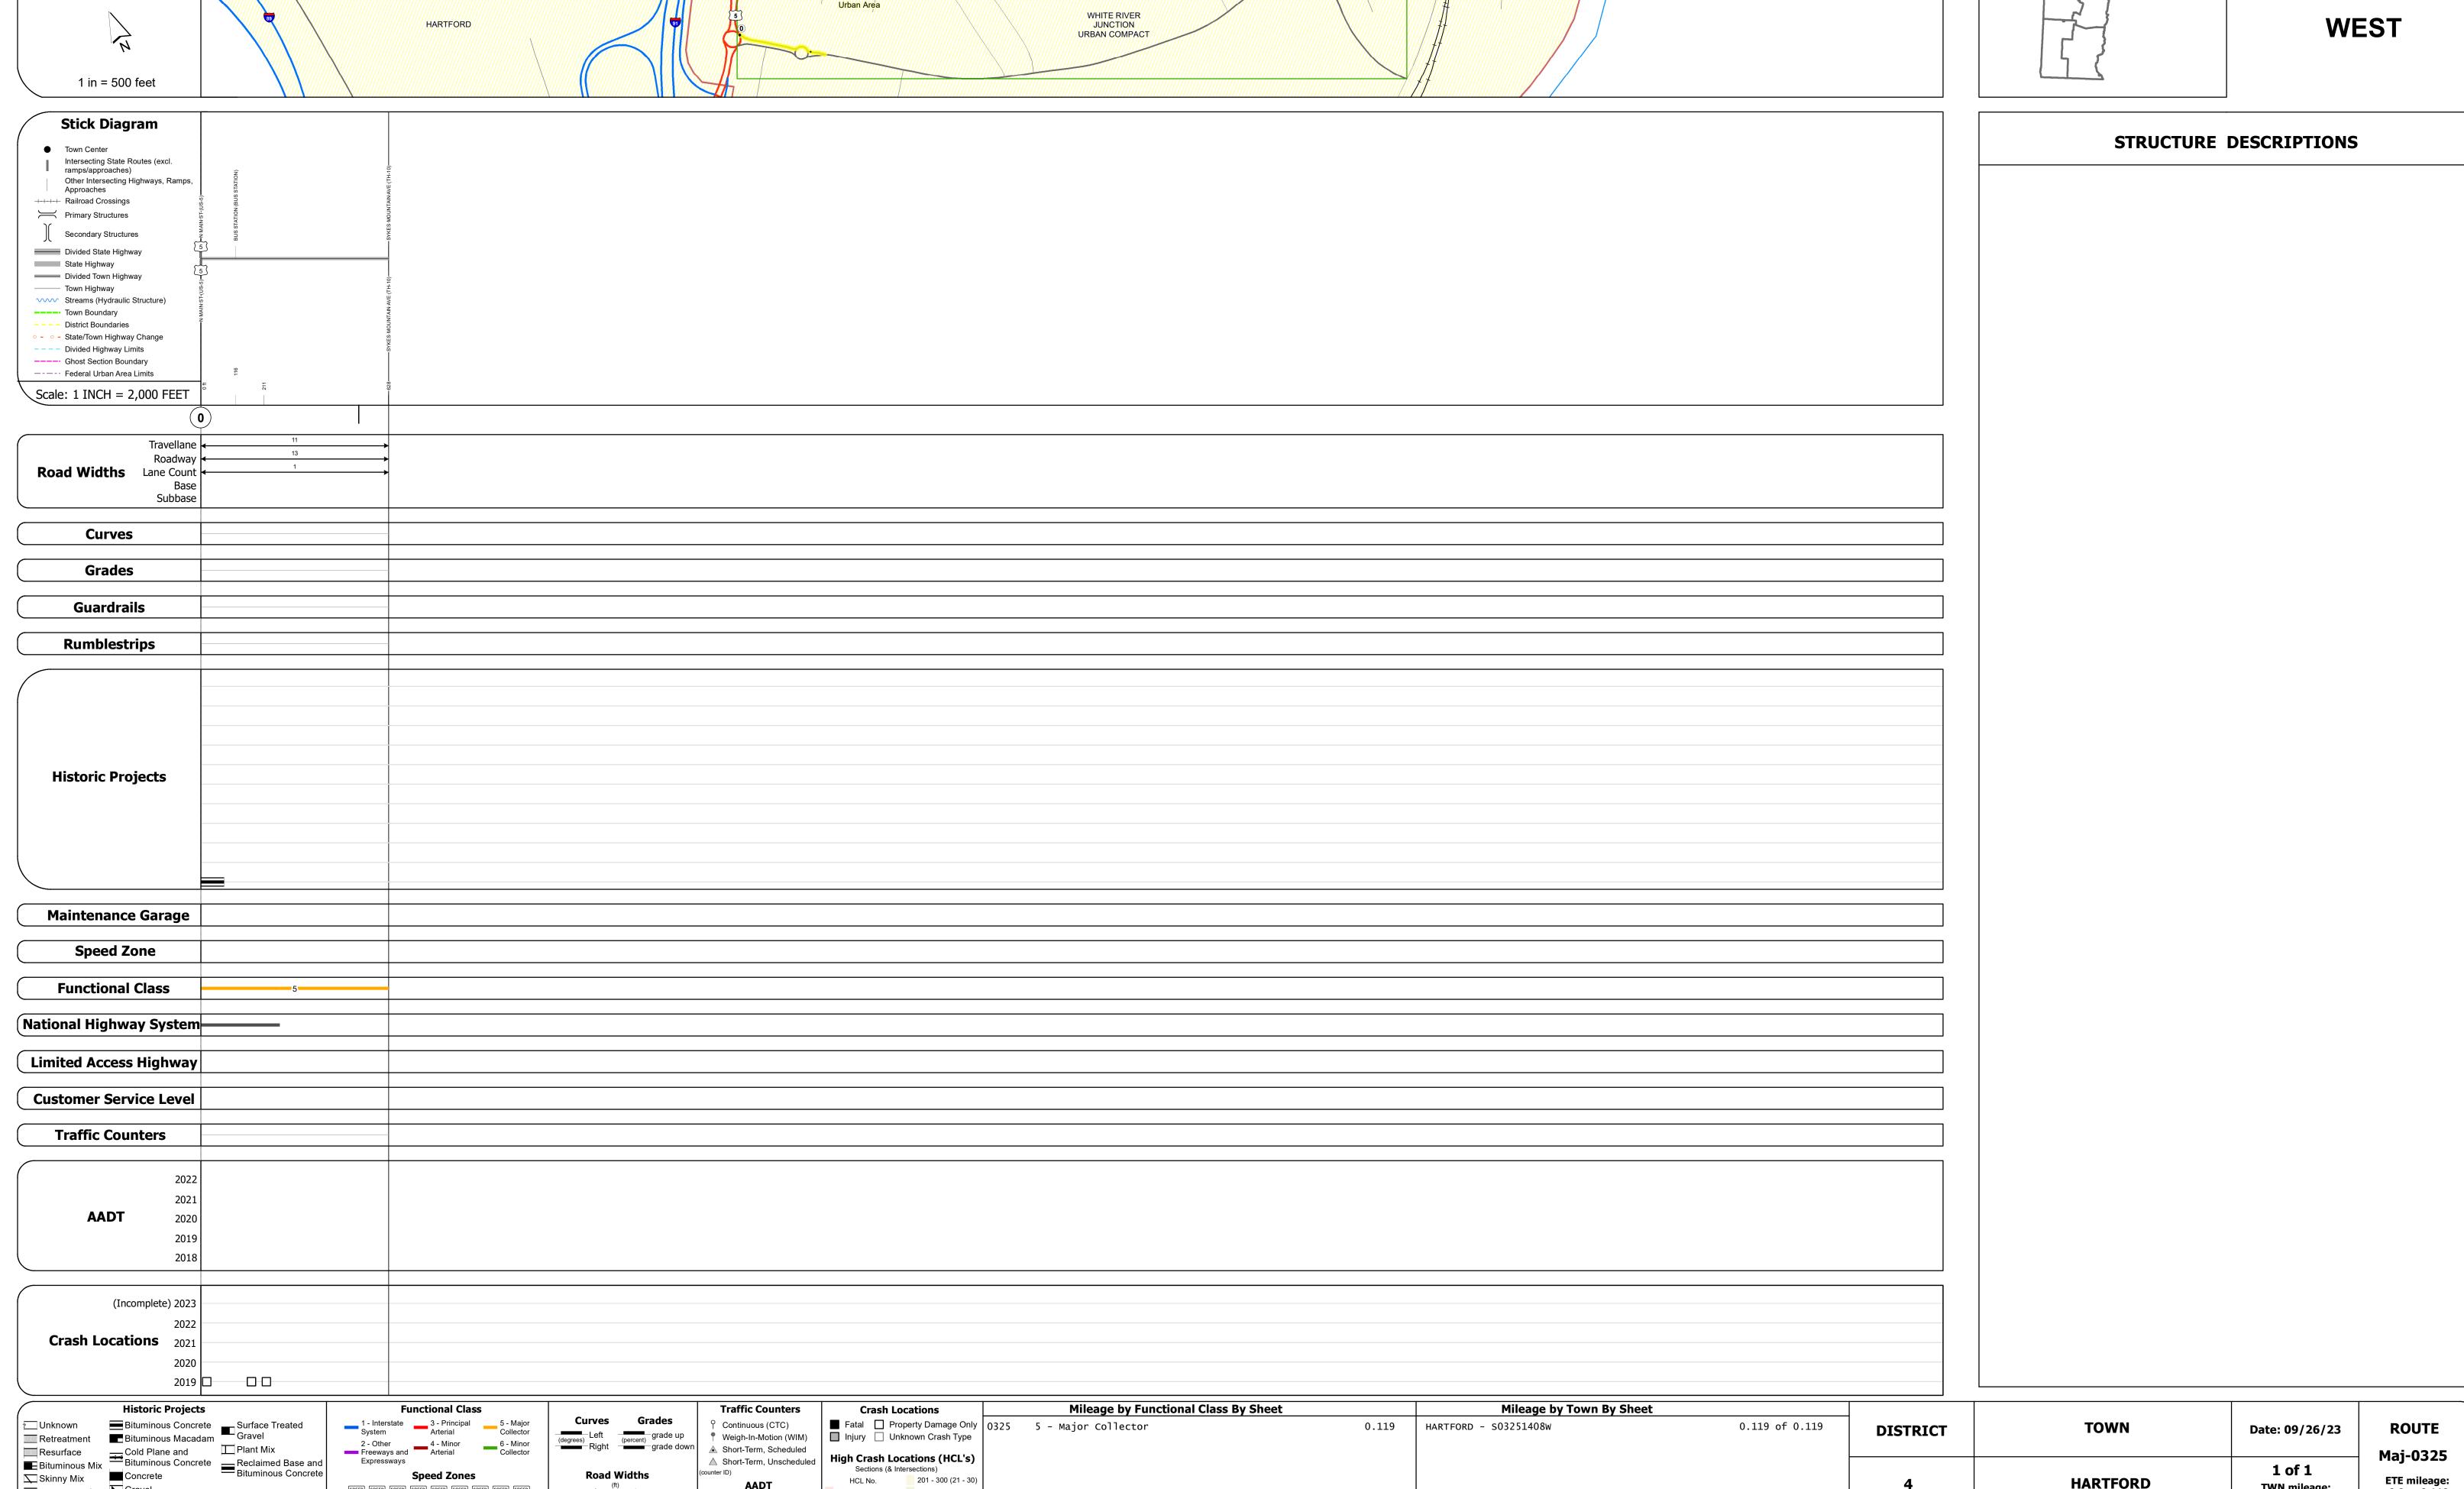

## **Route Log and Progress Chart**

White River Junction Federal//

**DRAFT** Please Note: Errors and Omissions May Exist. Contact the VTrans Mapping Section with questions or concerns. **DISTRICT TOWN ROUTE HARTFORD** Maj-0325

Page Total Mileage: 0.119 mi

Maj-0325

Maj-0325

ETE mileage:

0.0 to 0.119

1 of 1

TWN mileage:

0.0 to 0.119

**HARTFORD** 

Page Total Mileage: 0.119 mi

▲ Short-Term, Scheduled

△ Short-Term, Unscheduled

High Crash Locations (HCL's)

1 - 100 (1 - 10) 301 - 400 (31 - 40)

101 - 200 (11 - 20) 401 - 800 (41 - 113)

Sections (& Intersections) HCL No. 201 - 300 (21 - 30)