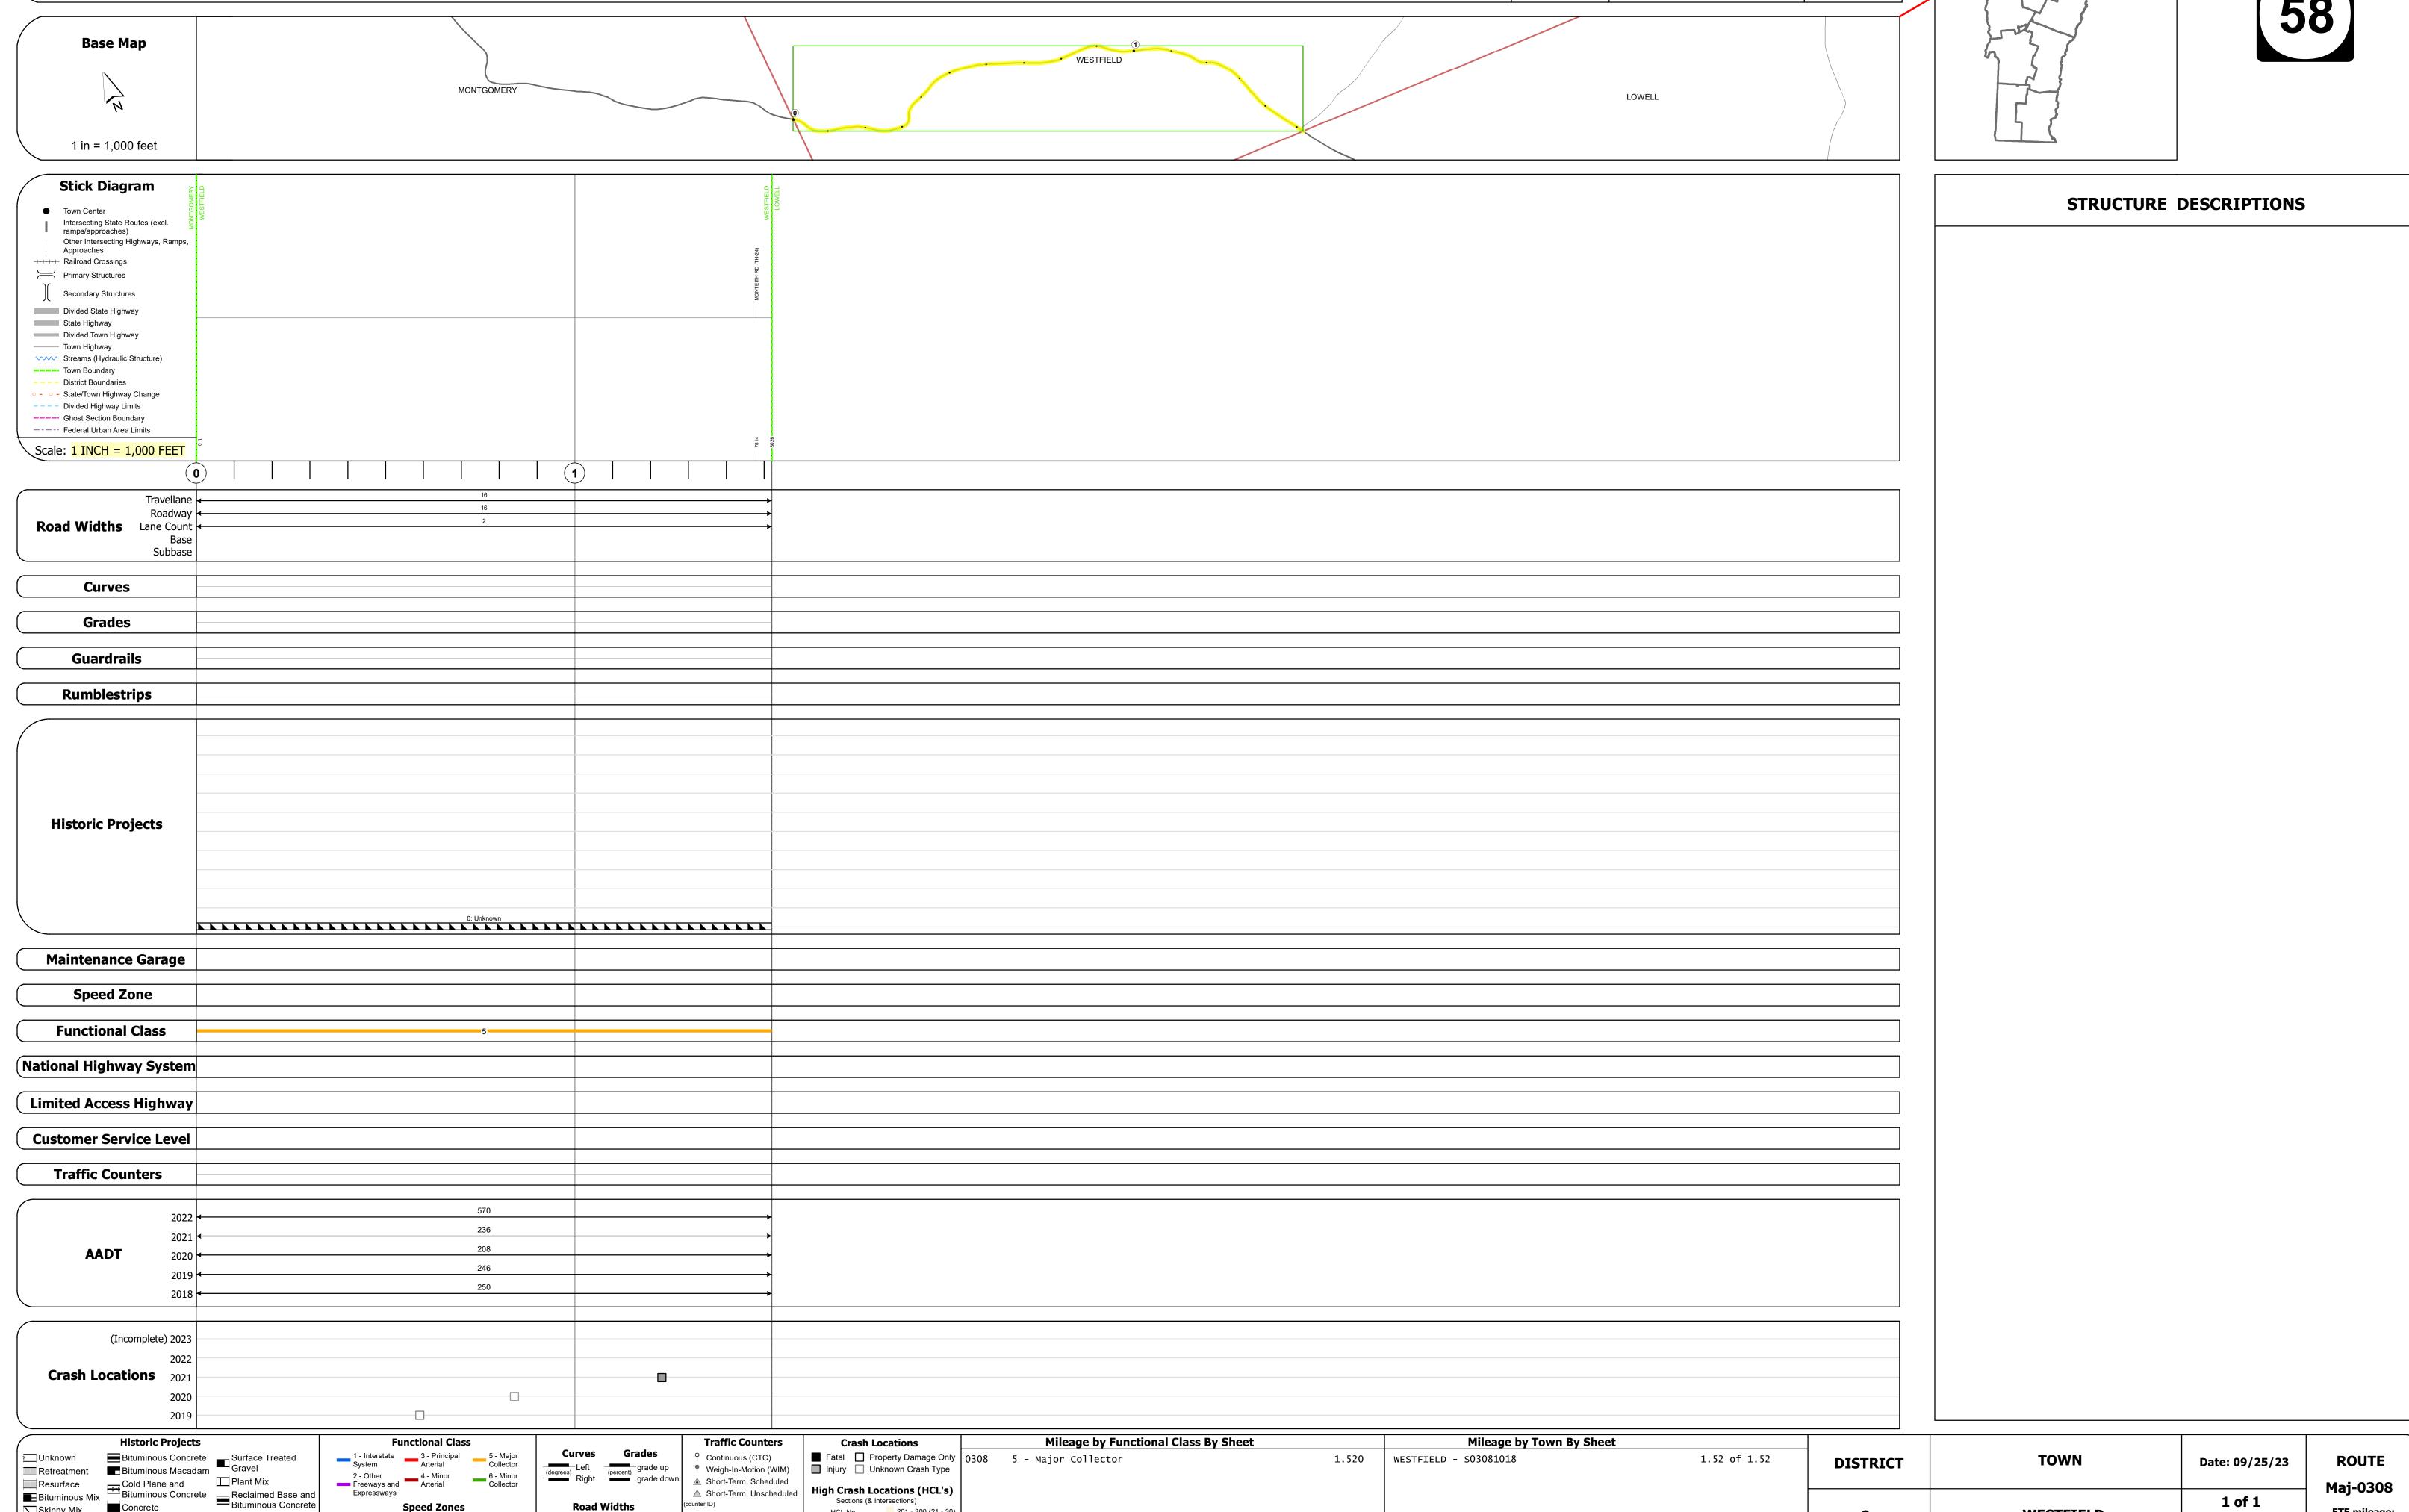

## **Route Log and Progress Chart**

Sections (& Intersections)

HCL No. 201 - 300 (21 - 30)

1 - 100 (1 - 10) 301 - 400 (31 - 40)

**DRAFT** Please Note: Errors and Omissions May Exist. Contact the VTrans Mapping Section with questions or concerns.

**DISTRICT TOWN ROUTE** WESTFIELD Maj-0308

Page Total Mileage: 1.52 mi

1 of 1

TWN mileage:

0.0 to 1.52

WESTFIELD

ETE mileage: 4.8 to 6.32

Page Total Mileage: 1.520 mi

Skinny Mix Concrete

ःः Bituminous Seal **L** Gravel