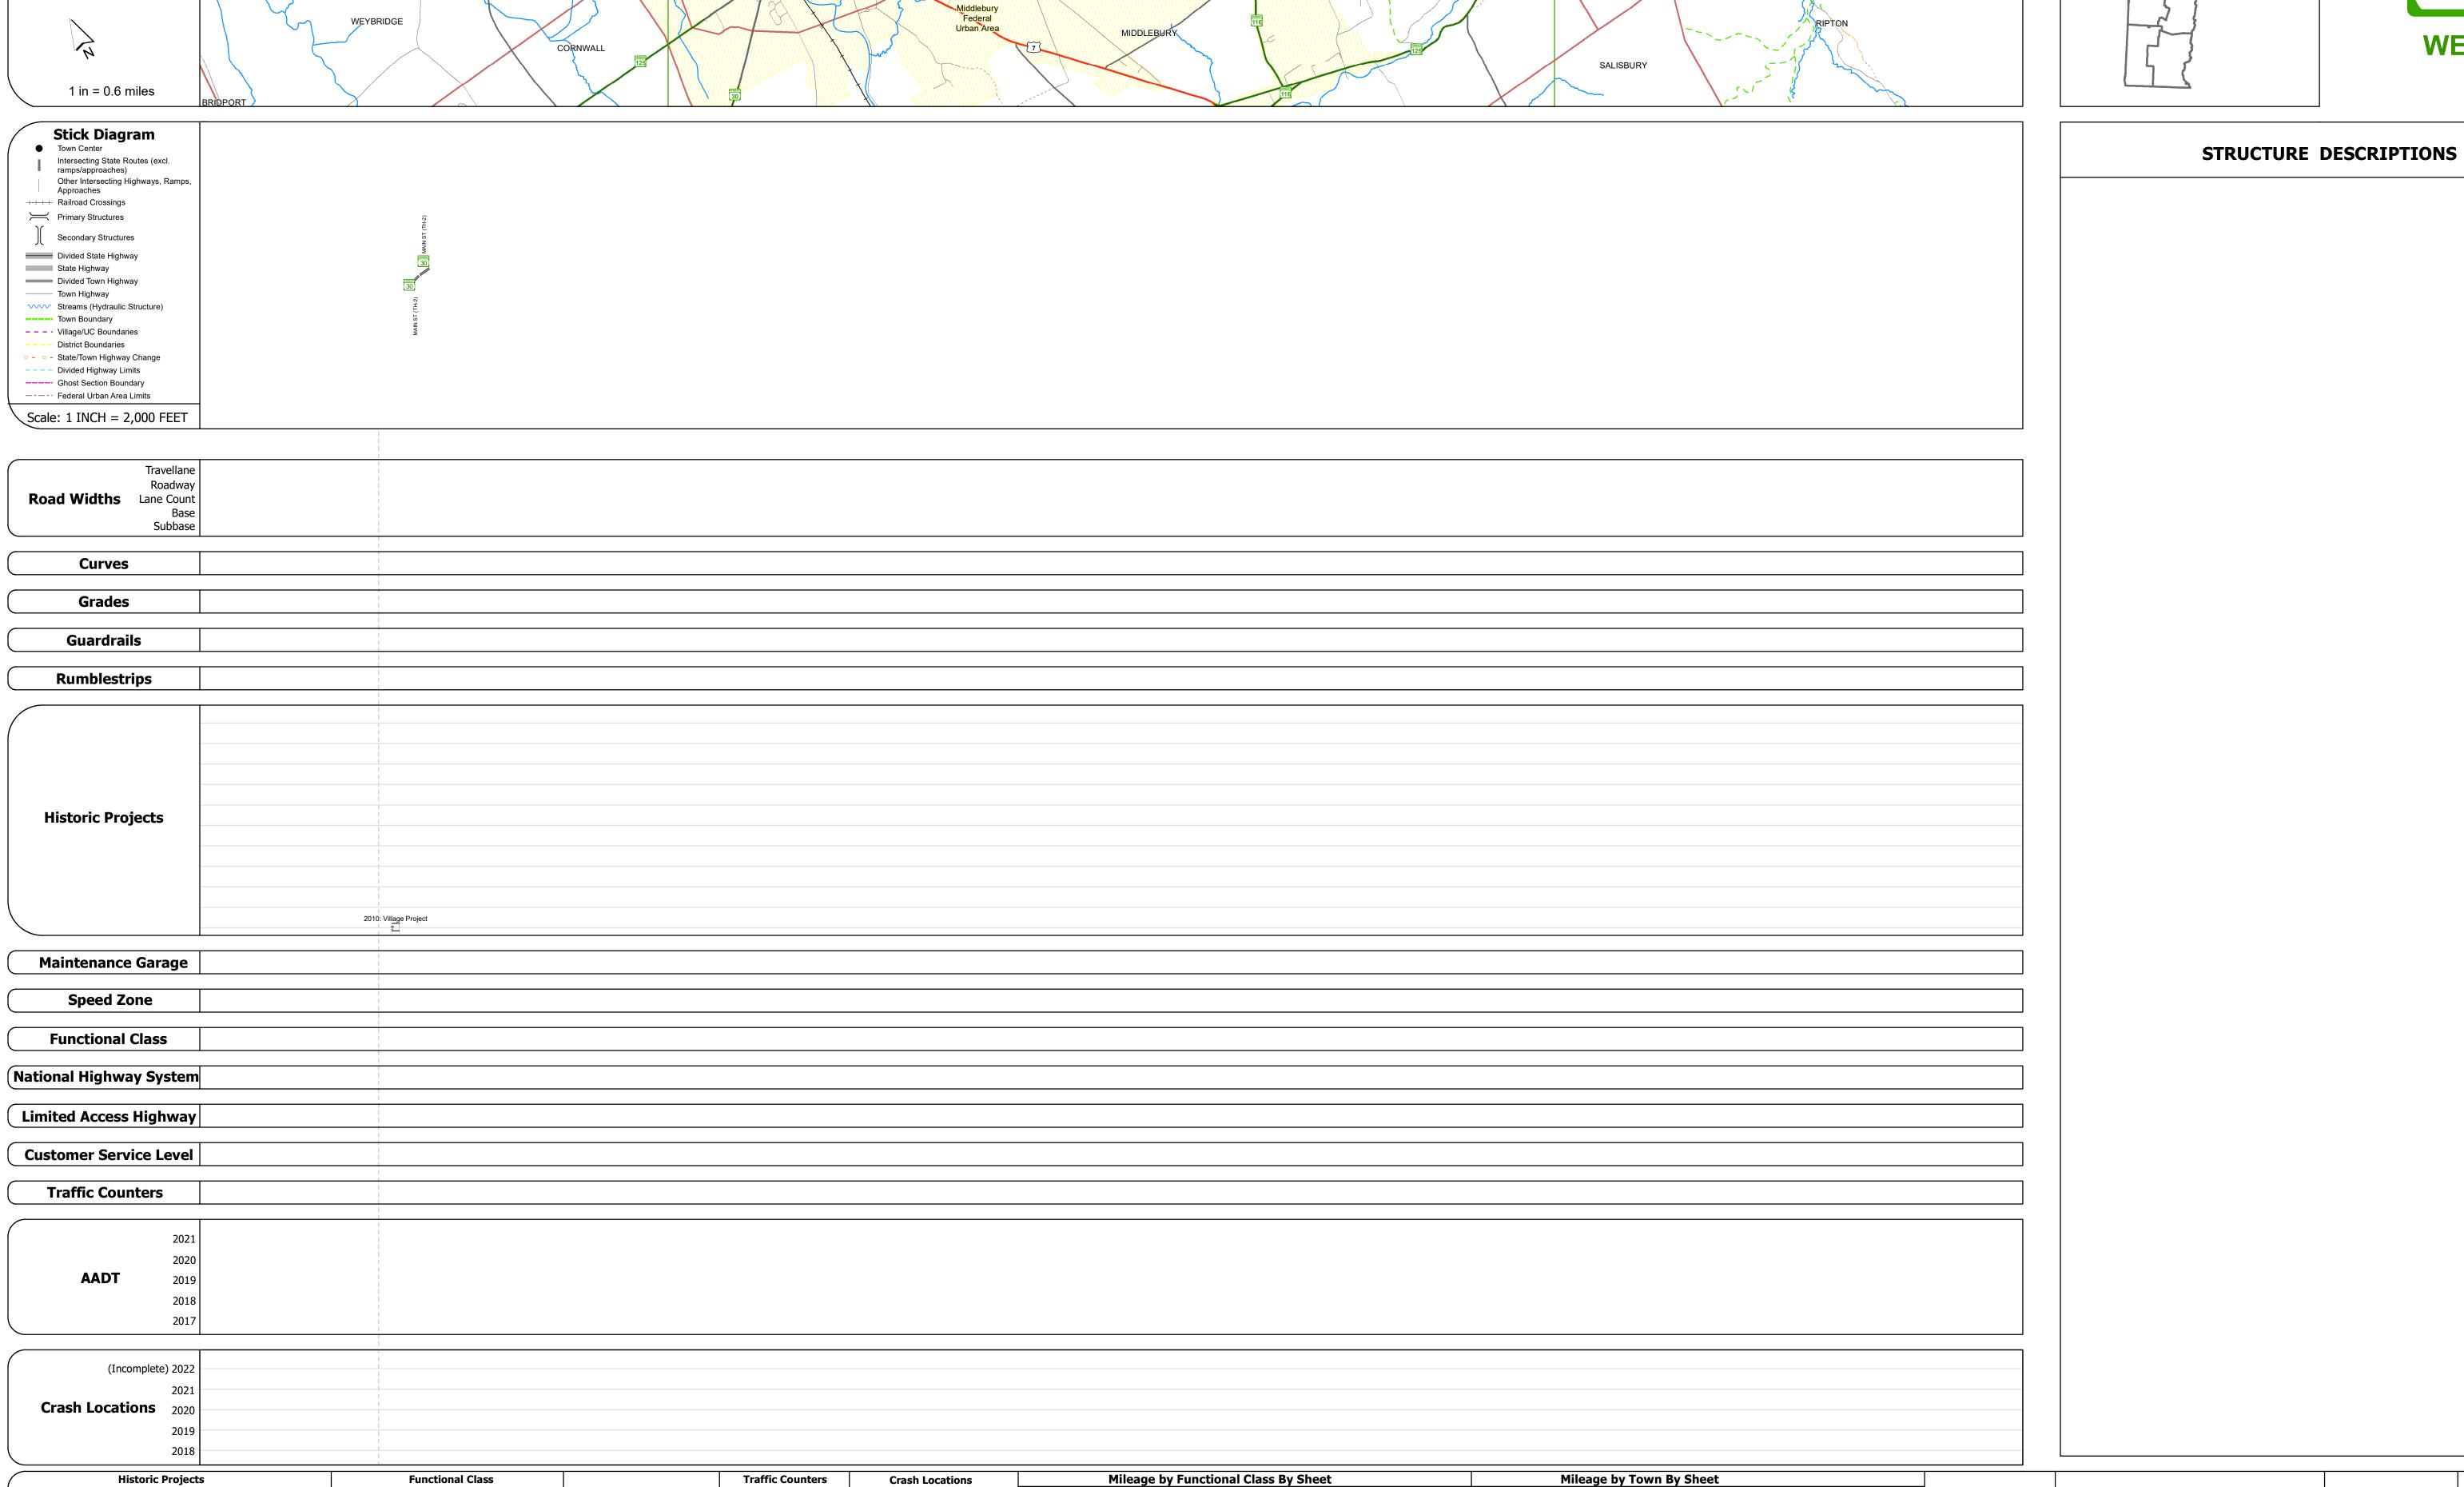

## **Route Log and Progress Chart**

**DRAFT** Please Note: Errors and Omissions May Exist. Contact the VTrans Mapping Section with questions or concerns.

MIDDLEBURY - V125-0111W

Page Total Mileage: 0.135 mi

**DISTRICT TOWN ROUTE** VT-125 **MIDDLEBURY** 

■ Fatal □ Property Damage Only 5900 4 - Minor Arterial

High Crash Locations (HCL's)

1 - 100 (1 - 10) 301 - 400 (31 - 40)

Sections (& Intersections) HCL No. 201 - 300 (21 - 30)

Date: 10/03/22

1 of 1

TWN mileage:

0.948 to 1.083

**ROUTE**