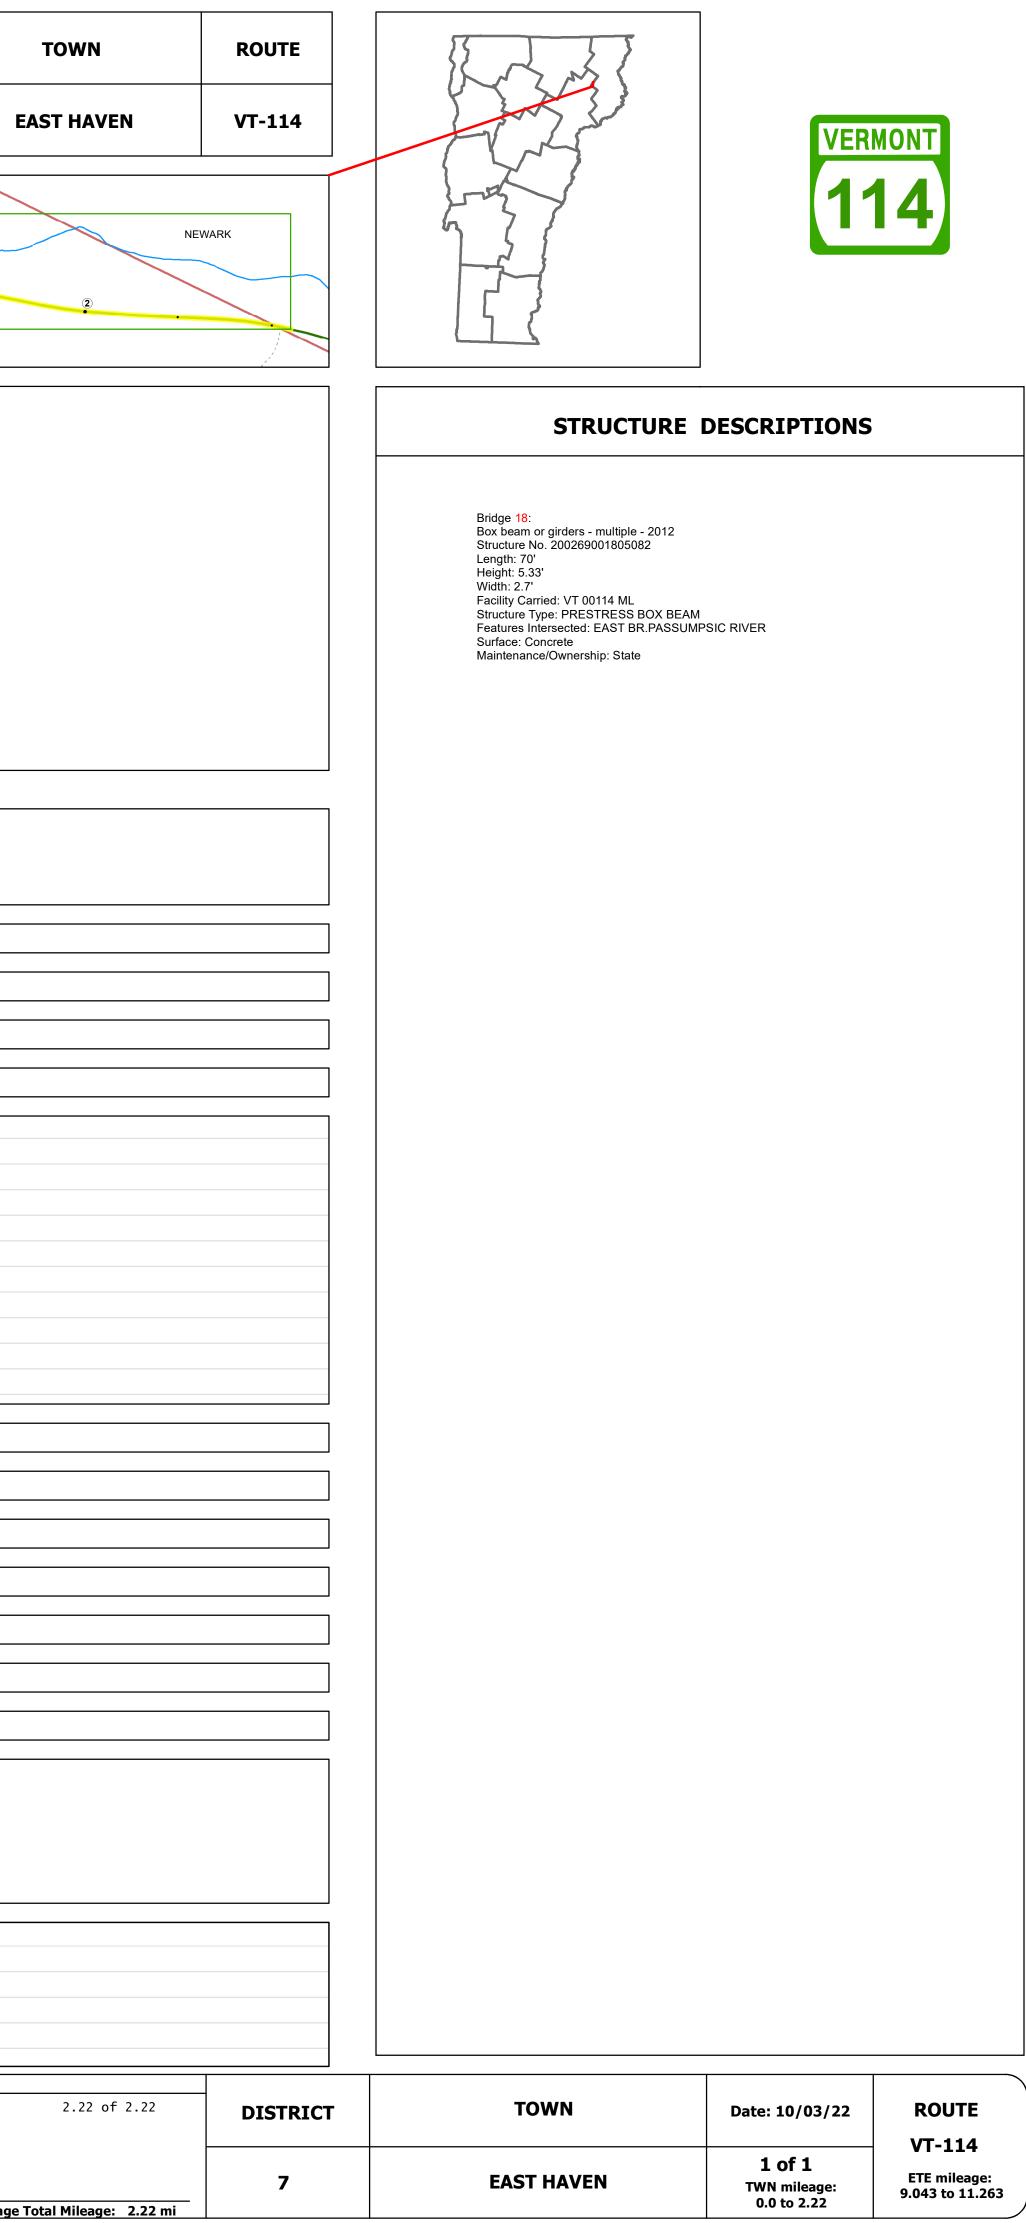

## **Route Log and Progress Chart**

|                                                                                              |                                                                                         |                                                                                                   |                                          | /                                                          |                                                                          |           |                               |                              |                          |          |
|----------------------------------------------------------------------------------------------|-----------------------------------------------------------------------------------------|---------------------------------------------------------------------------------------------------|------------------------------------------|------------------------------------------------------------|--------------------------------------------------------------------------|-----------|-------------------------------|------------------------------|--------------------------|----------|
| Base Map                                                                                     |                                                                                         |                                                                                                   |                                          |                                                            |                                                                          |           |                               |                              |                          | $\geq$   |
| •                                                                                            | BURKE                                                                                   |                                                                                                   |                                          |                                                            |                                                                          |           | 1114                          |                              |                          |          |
| z                                                                                            |                                                                                         |                                                                                                   |                                          |                                                            |                                                                          | EAST HAVE | EN                            |                              |                          |          |
|                                                                                              | O                                                                                       |                                                                                                   | •                                        |                                                            |                                                                          |           |                               |                              |                          | •        |
| 1 in = 500 feet                                                                              |                                                                                         |                                                                                                   |                                          |                                                            |                                                                          |           | /                             |                              |                          |          |
|                                                                                              |                                                                                         | /                                                                                                 |                                          |                                                            |                                                                          |           |                               |                              |                          |          |
| Stick Diagram     Town Center                                                                | Hartwellville                                                                           | East Haven                                                                                        | AVEN                                     | WARK                                                       |                                                                          |           |                               |                              |                          |          |
| Intersecting State Routes (excl.<br>ramps/approaches)<br>Other Intersecting Highways, Ramps, | EASTH                                                                                   |                                                                                                   | EASTH                                    | ũ<br>Z                                                     |                                                                          |           |                               |                              |                          |          |
| Approaches                                                                                   | (TH-5)                                                                                  |                                                                                                   |                                          |                                                            |                                                                          |           |                               |                              |                          |          |
| Primary Structures                                                                           | S FARM RI                                                                               | с соок кр                                                                                         |                                          |                                                            |                                                                          |           |                               |                              |                          |          |
| Secondary Structures Divided State Highway                                                   | WALTER                                                                                  | BEAN BF                                                                                           |                                          |                                                            |                                                                          |           |                               |                              |                          |          |
| State Highway Divided Town Highway                                                           | • • • • • • • • • • • • • • • • • • •                                                   |                                                                                                   |                                          |                                                            |                                                                          |           |                               |                              |                          |          |
| Town Highway<br>Streams (Hydraulic Structure)                                                | т (гн-1) т                                                                              | East Branc<br>Passumpsi<br>E. River                                                               | (TH-20)                                  |                                                            |                                                                          |           |                               |                              |                          |          |
| <ul> <li>──── Town Boundary</li> <li>─ ─ ─ Village/UC Boundaries</li> </ul>                  | S SCHOOL S                                                                              | A<br>A<br>A<br>A<br>A<br>A<br>A<br>A<br>A<br>A<br>A<br>A<br>A<br>A<br>A<br>A<br>A<br>A<br>A       | APSON RD                                 |                                                            |                                                                          |           |                               |                              |                          |          |
| <ul> <li> District Boundaries</li> <li>- • - State/Town Highway Change</li> </ul>            |                                                                                         |                                                                                                   | N. N |                                                            |                                                                          |           |                               |                              |                          |          |
| Divided Highway Limits     Ghost Section Boundary                                            | 96                                                                                      |                                                                                                   |                                          |                                                            |                                                                          |           |                               |                              |                          |          |
| Scale: 1 INCH = 2,000 FEET                                                                   | 0ff - 928<br>= 2863 2                                                                   | - 7030<br>- 97.68                                                                                 | - 11533                                  |                                                            |                                                                          |           |                               |                              |                          |          |
|                                                                                              |                                                                                         | <b>1</b> )                                                                                        | 2                                        |                                                            |                                                                          |           |                               |                              |                          |          |
| Travellane                                                                                   |                                                                                         | 22                                                                                                |                                          |                                                            |                                                                          |           |                               |                              |                          |          |
| Road Widths Lane Count                                                                       | 28                                                                                      | 2                                                                                                 | 3.5 26.5                                 |                                                            |                                                                          |           |                               |                              |                          |          |
| Base<br>Subbase                                                                              |                                                                                         |                                                                                                   |                                          |                                                            |                                                                          |           |                               |                              |                          |          |
| Subbase                                                                                      |                                                                                         |                                                                                                   |                                          |                                                            |                                                                          |           |                               |                              |                          |          |
| Curves                                                                                       | <u>6</u> 7 <u>4</u>                                                                     | 5 5                                                                                               |                                          |                                                            |                                                                          |           |                               |                              |                          |          |
| Grades                                                                                       |                                                                                         |                                                                                                   |                                          |                                                            |                                                                          |           |                               |                              |                          |          |
|                                                                                              |                                                                                         |                                                                                                   |                                          |                                                            |                                                                          |           |                               |                              |                          |          |
| Guardrails                                                                                   |                                                                                         |                                                                                                   |                                          |                                                            |                                                                          |           |                               |                              |                          |          |
| Rumblestrips                                                                                 |                                                                                         |                                                                                                   |                                          |                                                            |                                                                          |           |                               |                              |                          |          |
|                                                                                              |                                                                                         |                                                                                                   |                                          |                                                            |                                                                          |           |                               |                              |                          |          |
|                                                                                              |                                                                                         |                                                                                                   |                                          |                                                            |                                                                          |           |                               |                              |                          |          |
|                                                                                              |                                                                                         |                                                                                                   |                                          |                                                            |                                                                          |           |                               |                              |                          |          |
|                                                                                              |                                                                                         |                                                                                                   |                                          |                                                            |                                                                          |           |                               |                              |                          |          |
| Historic Projects                                                                            |                                                                                         |                                                                                                   |                                          |                                                            |                                                                          |           |                               |                              |                          |          |
| historic Projects                                                                            | 1997: STP RS 0269(9                                                                     | ))                                                                                                |                                          |                                                            |                                                                          |           |                               |                              |                          |          |
|                                                                                              |                                                                                         | 2012: BRF 0269                                                                                    |                                          |                                                            |                                                                          |           |                               |                              |                          |          |
|                                                                                              | 1985: Unknown                                                                           | 1992: S                                                                                           | TP 9266(1)S                              |                                                            |                                                                          |           |                               |                              |                          |          |
|                                                                                              | 1949: ST 18                                                                             | 8-W 19                                                                                            | 49: ST 188-V                             |                                                            |                                                                          |           |                               |                              |                          |          |
|                                                                                              |                                                                                         |                                                                                                   |                                          |                                                            |                                                                          |           |                               |                              |                          |          |
| Maintenance Garage                                                                           | District 7 - DMF                                                                        | Maintenance Lyndon Garage                                                                         |                                          |                                                            |                                                                          |           |                               |                              |                          |          |
| Speed Zone                                                                                   |                                                                                         |                                                                                                   |                                          |                                                            |                                                                          |           |                               |                              |                          |          |
|                                                                                              |                                                                                         |                                                                                                   |                                          |                                                            |                                                                          |           |                               |                              |                          |          |
| <b>Functional Class</b>                                                                      |                                                                                         | 5                                                                                                 |                                          |                                                            |                                                                          |           |                               |                              |                          |          |
| (National Highway System                                                                     |                                                                                         |                                                                                                   |                                          |                                                            |                                                                          |           |                               |                              |                          |          |
|                                                                                              |                                                                                         |                                                                                                   |                                          |                                                            |                                                                          |           |                               |                              |                          |          |
| Limited Access Highway                                                                       |                                                                                         |                                                                                                   |                                          |                                                            |                                                                          |           |                               |                              |                          |          |
| Customer Service Level                                                                       |                                                                                         | Local Connector                                                                                   |                                          |                                                            |                                                                          |           |                               |                              |                          |          |
| Traffic Counters                                                                             |                                                                                         |                                                                                                   |                                          |                                                            |                                                                          |           |                               |                              |                          |          |
|                                                                                              |                                                                                         |                                                                                                   |                                          |                                                            |                                                                          |           |                               |                              |                          |          |
| 2021                                                                                         | < 2126 →                                                                                | 970                                                                                               |                                          |                                                            |                                                                          |           |                               |                              |                          |          |
| 2020                                                                                         | 10.24                                                                                   | 856                                                                                               |                                          |                                                            |                                                                          |           |                               |                              |                          |          |
| <b>AADT</b> 2019<br>2018                                                                     | 4 1700 ★                                                                                | 1000                                                                                              |                                          |                                                            |                                                                          |           |                               |                              |                          |          |
| 2017                                                                                         | < <sup>1700</sup> > <                                                                   | 1000                                                                                              |                                          |                                                            |                                                                          |           |                               |                              |                          |          |
|                                                                                              |                                                                                         |                                                                                                   |                                          |                                                            |                                                                          |           |                               |                              |                          |          |
| (Incomplete) 2022                                                                            |                                                                                         |                                                                                                   |                                          |                                                            |                                                                          |           |                               |                              |                          |          |
| 2021<br>Crash Locations 2020                                                                 |                                                                                         |                                                                                                   |                                          |                                                            |                                                                          |           |                               |                              |                          |          |
| 2019                                                                                         |                                                                                         |                                                                                                   |                                          |                                                            |                                                                          |           |                               |                              |                          |          |
| 2018                                                                                         |                                                                                         |                                                                                                   |                                          |                                                            |                                                                          |           |                               |                              |                          |          |
| Historic Projects                                                                            |                                                                                         | Functional Class                                                                                  |                                          | Traffic Counters                                           | Crash Locations                                                          |           | Mileage by Functional Class B |                              | Mileage by Town By Sheet | <u> </u> |
|                                                                                              |                                                                                         | Arterial Collector                                                                                | Left<br>s) Right                         | Grades<br>grade up<br>rcent) grade up<br>rcent) grade down | Fatal       Property Damage Only         Injury       Unknown Crash Type | 0269 5 -  | Major Collector               | 2.220                        | EAST HAVEN - V114-0508   |          |
| Resurface Cold Plane and Bituminous Mix                                                      |                                                                                         | vays                                                                                              | Right                                    | ▲ Short-Term, Scheduled<br>▲ Short-Term, Unscheduled       | High Crash Locations (HCL's)<br>Sections (& Intersections)               |           |                               |                              |                          |          |
| Skinny Mix Concrete                                                                          |                                                                                         | Speed Zones<br>SPEED SPEED SPEED SPEED SPEED<br>LIMIT LIMIT LIMIT LIMIT 1<br>35 40 45 50 55 60 65 | Road Wid                                 | AADT                                                       | HCL No. 201 - 300 (21 - 30)<br>1 - 100 (1 - 10) 301 - 400 (31 - 40)      |           |                               |                              |                          |          |
| Indicated plans available - http://vtransmap01.ac                                            | ot.state.vt.us/rp/dpr/Dlwebstore/ 25 30<br>gency of Transportation, Policy, Planning ar |                                                                                                   | ing Section.                             |                                                            | 101 - 200 (11 - 20) 401 - 800 (41 - 113)                                 |           |                               | Page Total Mileage: 2.220 mi |                          | Pag      |
|                                                                                              |                                                                                         |                                                                                                   |                                          | . ,                                                        |                                                                          |           |                               |                              |                          |          |