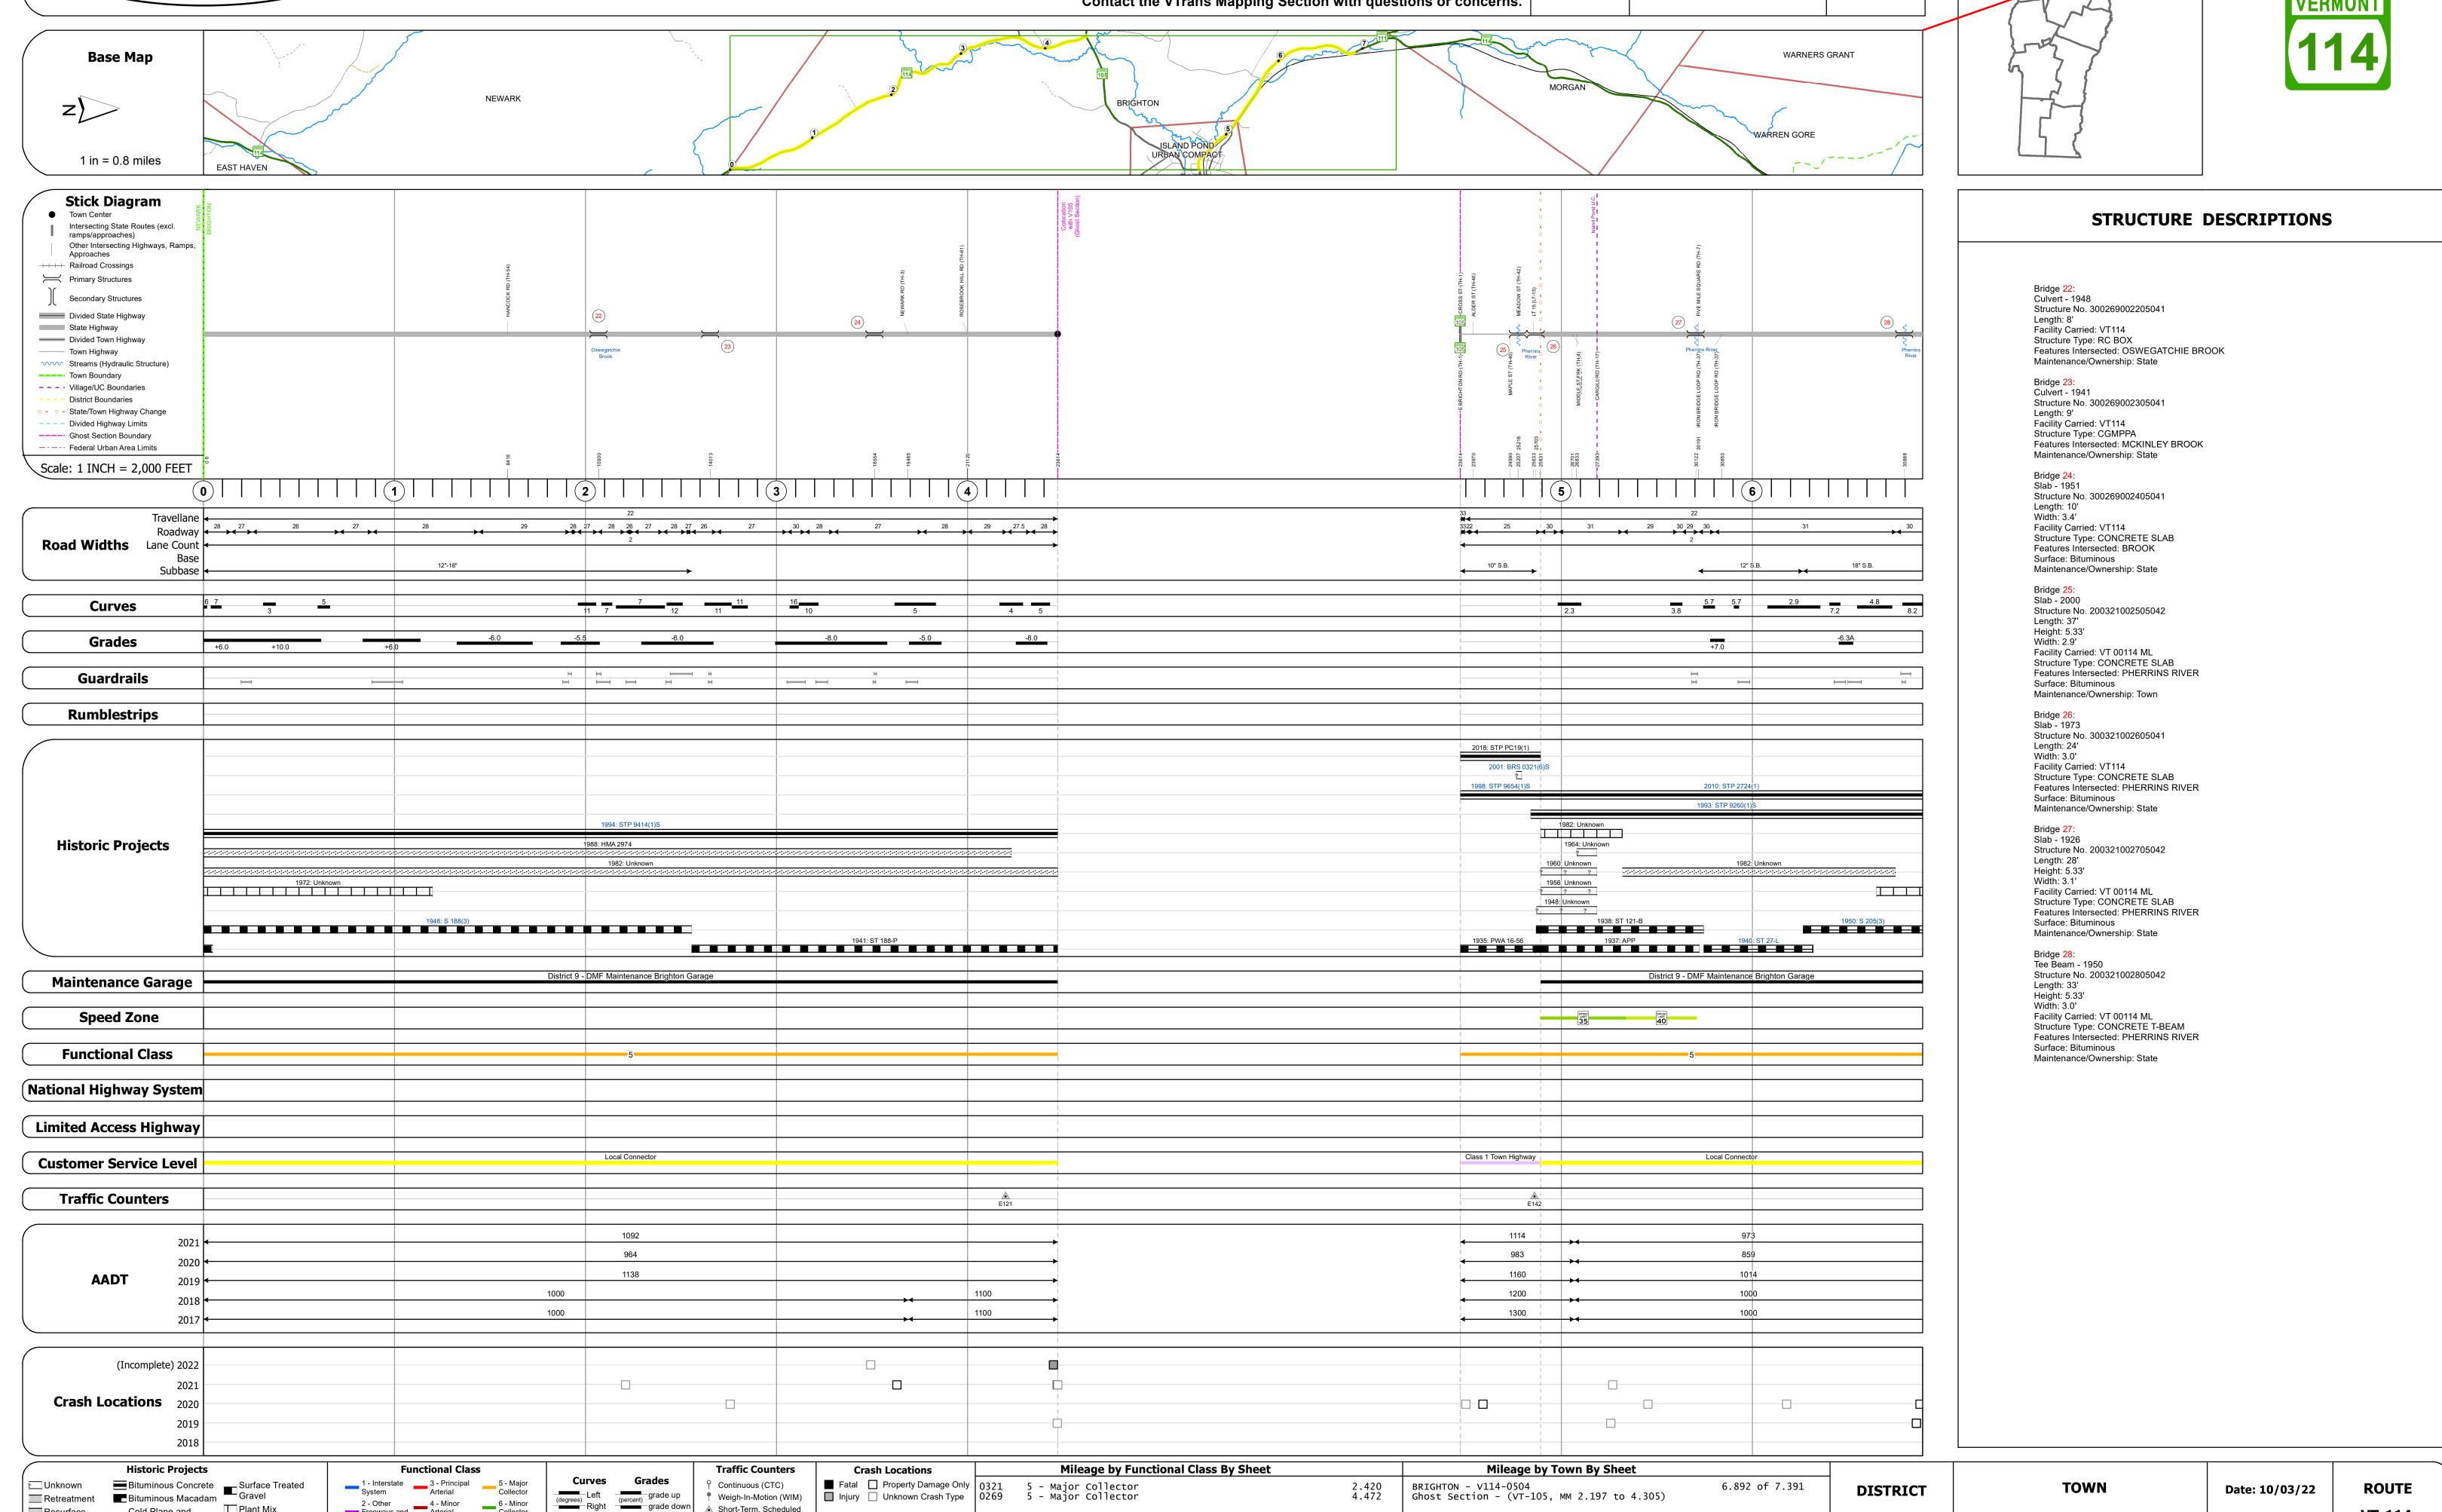

## **Route Log and Progress Chart**

Please Note: Errors and Omissions May Exist. Contact the VTrans Mapping Section with questions or concerns.

**DRAFT** 

**DISTRICT ROUTE TOWN** VT-114 **BRIGHTON** 

Page Total Mileage: 6.892 mi

▲ Short-Term, Scheduled

△ Short-Term, Unscheduled

High Crash Locations (HCL's)

HCL No. 201 - 300 (21 - 30)

1 - 100 (1 - 10) 301 - 400 (31 - 40)

Sections (& Intersections)

2 - Other 4 - Minor Freeways and Arterial

Cold Plane and
Bituminous Concrete

Concrete

Bituminous Macadam

Plant Mix

Reclaimed Base and
Bituminous Concrete

Resurface

■ Bituminous Mix

Skinny Mix Concrete

Bituminous Seal Gravel

1 of 2

TWN mileage:

0.0 to 6.892

**BRIGHTON**