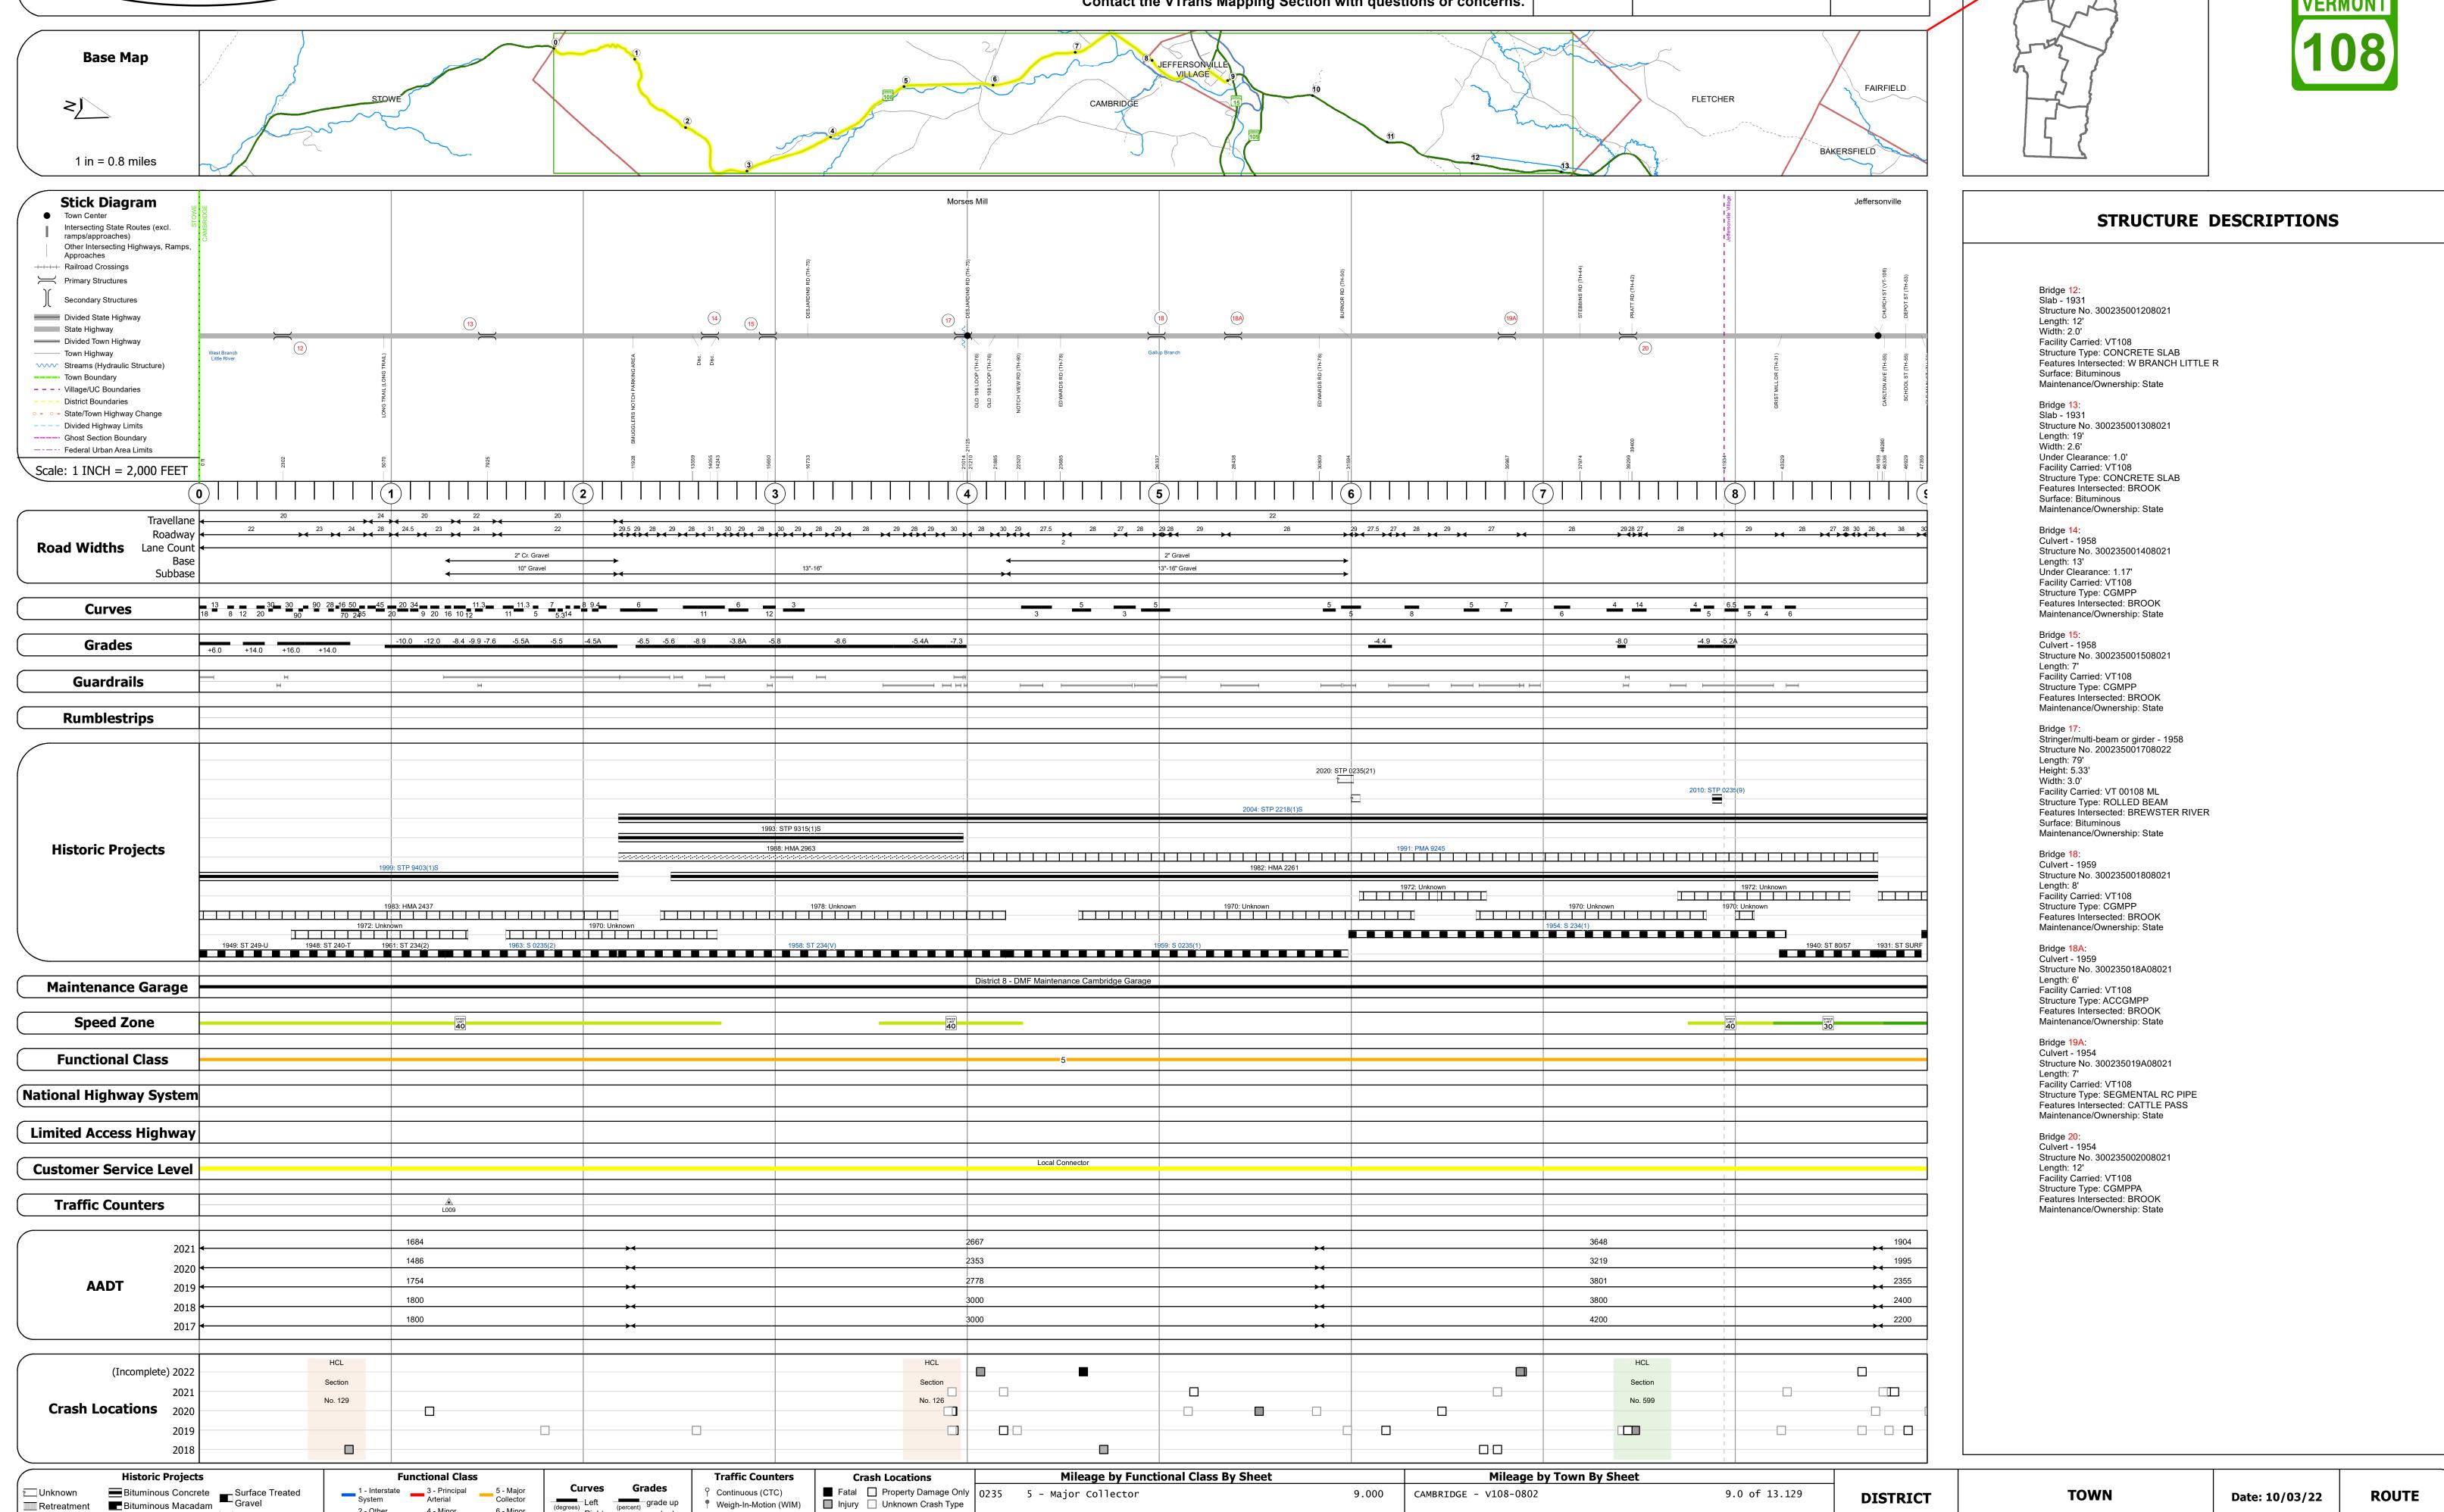

## **Route Log and Progress Chart**

Please Note: Errors and Omissions May Exist. Contact the VTrans Mapping Section with questions or concerns.

**DRAFT** 

**DISTRICT ROUTE TOWN CAMBRIDGE VT-108** 

Page Total Mileage: 9.0 mi

**VT-108** 

ETE mileage:

8.634 to 17.634

1 of 2

TWN mileage:

0.0 to 9.0

**CAMBRIDGE** 

Page Total Mileage: 9.000 mi

▲ Short-Term, Scheduled

△ Short-Term, Unscheduled

**High Crash Locations (HCL's)** 

HCL No. 201 - 300 (21 - 30)

1 - 100 (1 - 10) 301 - 400 (31 - 40)

Sections (& Intersections)

2 - Other 4 - Minor Arterial

Retreatment Bituminous Macadam

Resurface

Bituminous Mix

Skinny Mix Concrete

Cold Plane and

Bituminous Concrete

Concrete

Concrete

Concrete