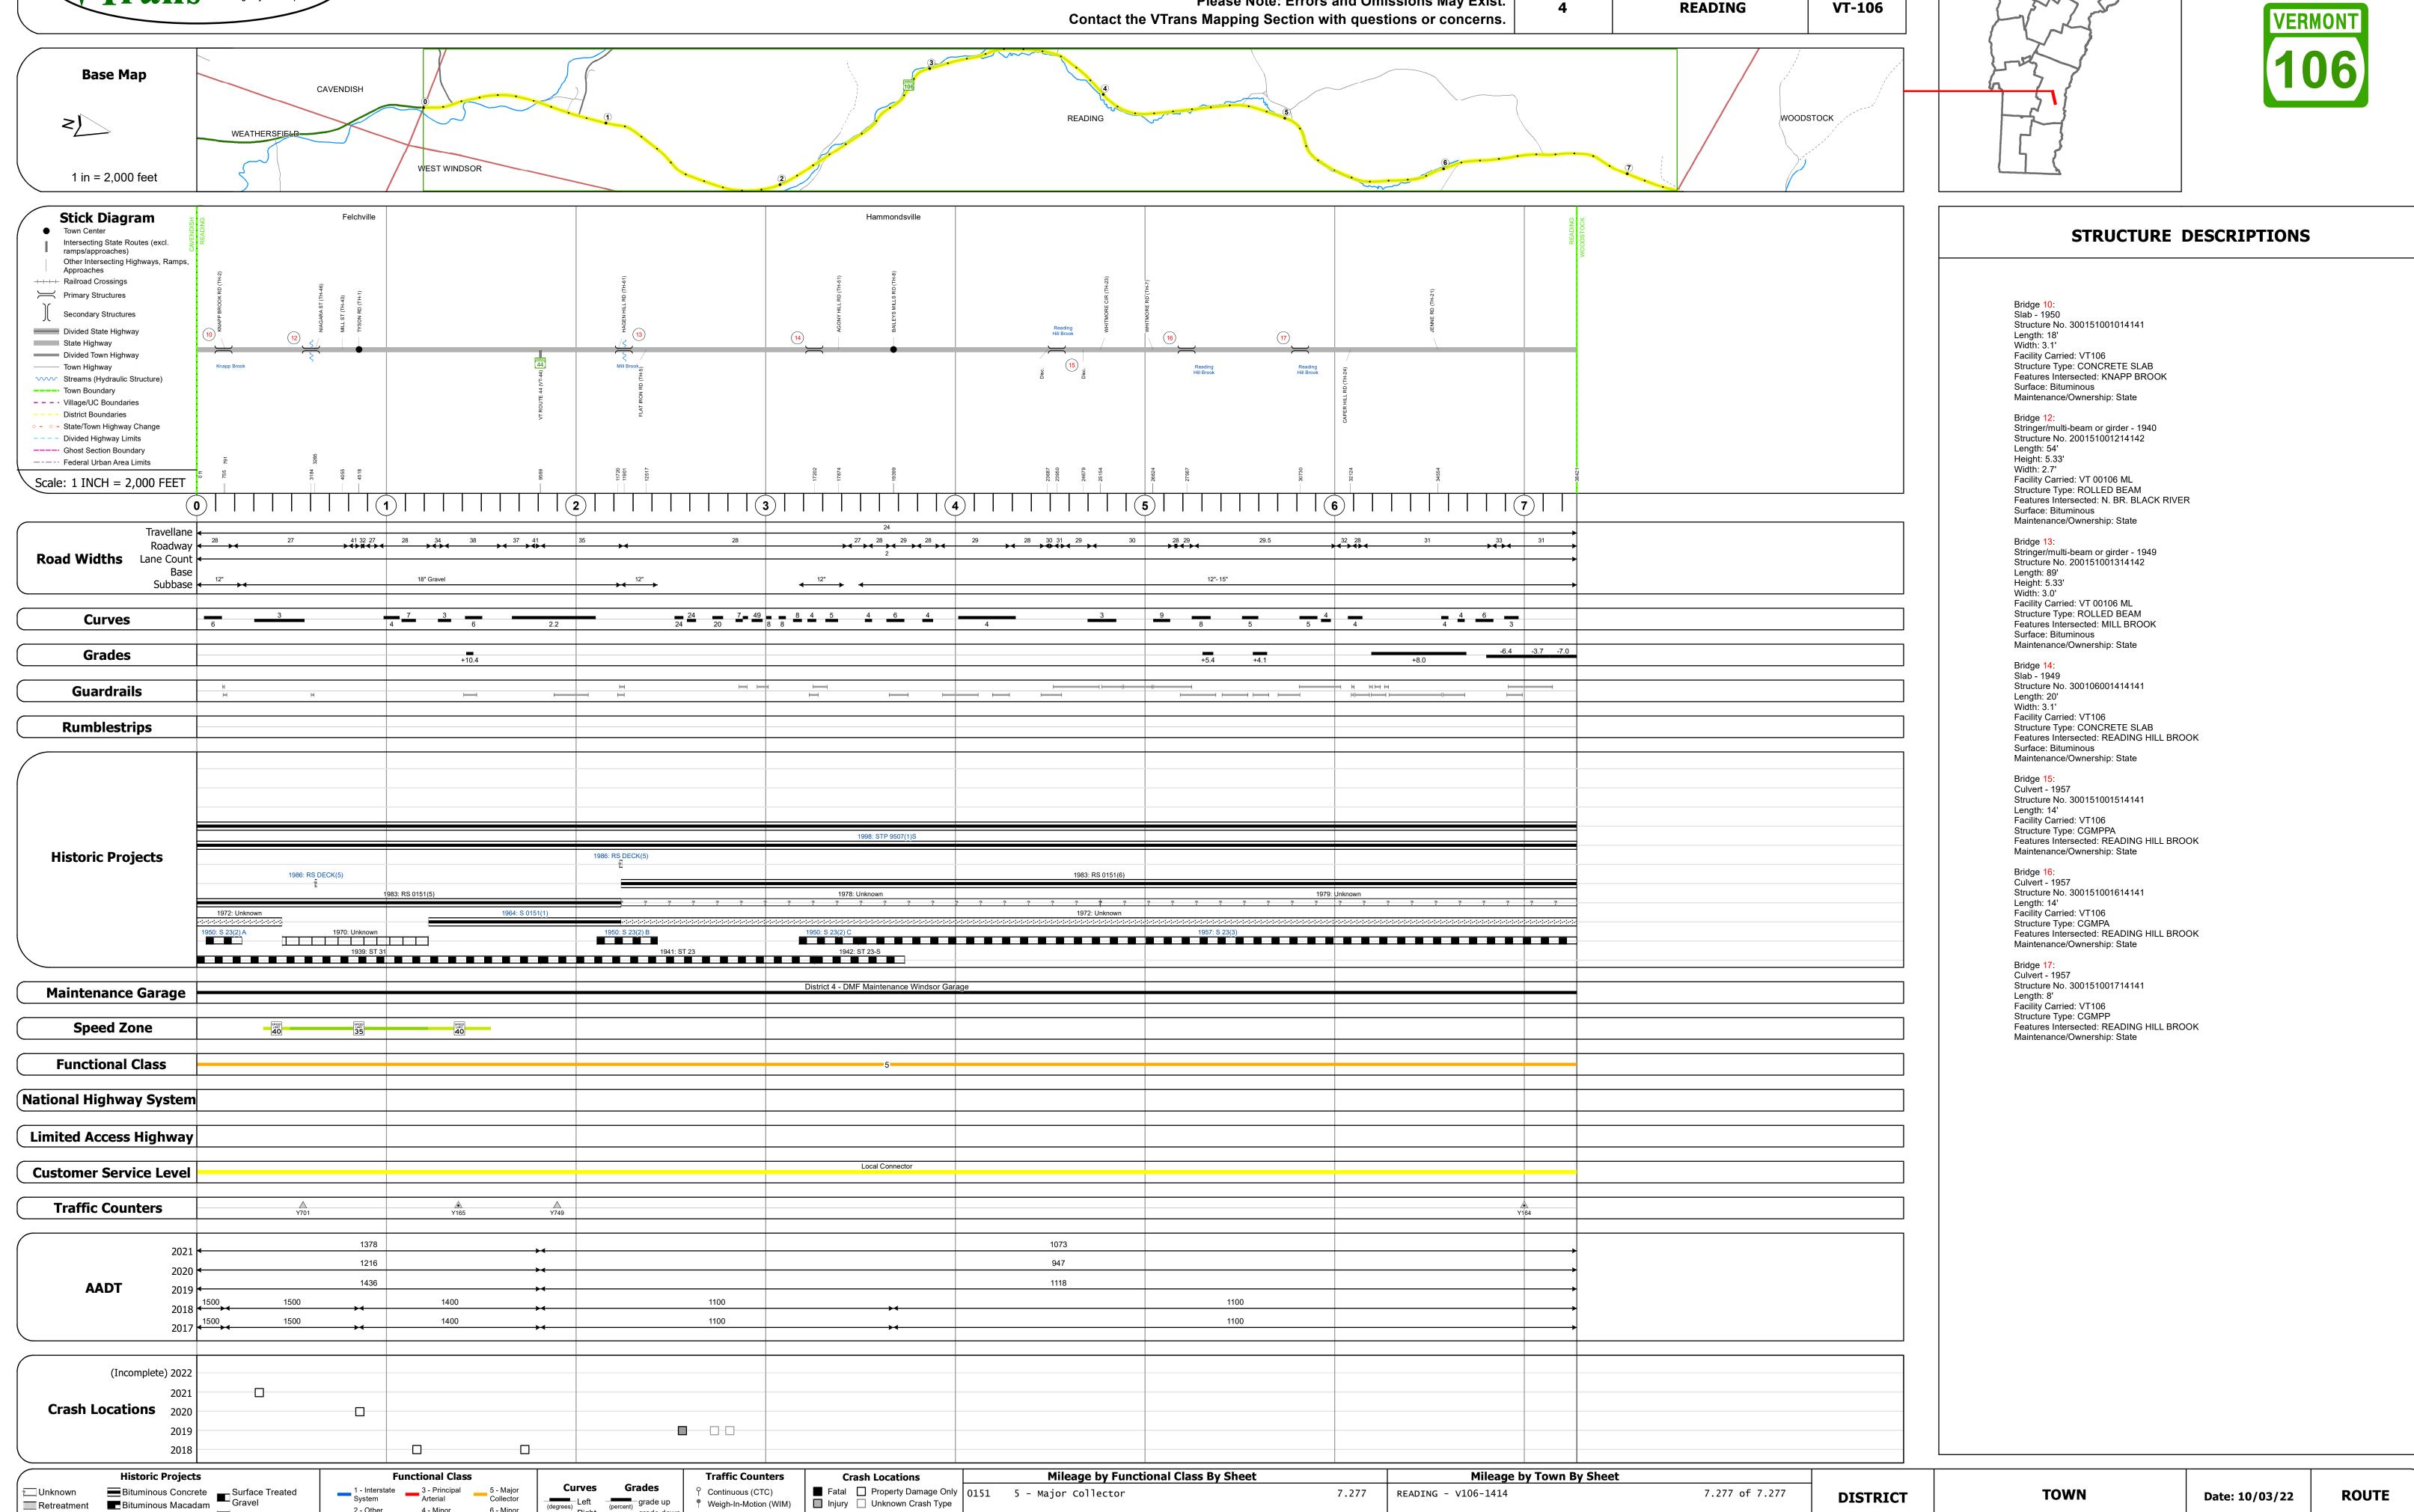

## **Route Log and Progress Chart**

**DRAFT** Please Note: Errors and Omissions May Exist.

**DISTRICT** 

**ROUTE TOWN** 

**VT-106** 

**VT-106** 

ETE mileage:

11.453 to 18.73

1 of 1

TWN mileage:

0.0 to 7.277

**READING** 

Page Total Mileage: 7.277 mi

Page Total Mileage: 7.277 mi

2 - Other 4 - Minor Freeways and Arterial

Cold Plane and
Bituminous Concrete

Concrete

Bituminous Macadam

Plant Mix

Reclaimed Base and
Bituminous Concrete

Resurface

■ Bituminous Mix

Skinny Mix Concrete

(degrees) Left (percent) grade up

**Road Widths** 

**High Crash Locations (HCL's)** 

HCL No. 201 - 300 (21 - 30)

1 - 100 (1 - 10) 301 - 400 (31 - 40)

Sections (& Intersections)

▲ Short-Term, Scheduled

△ Short-Term, Unscheduled