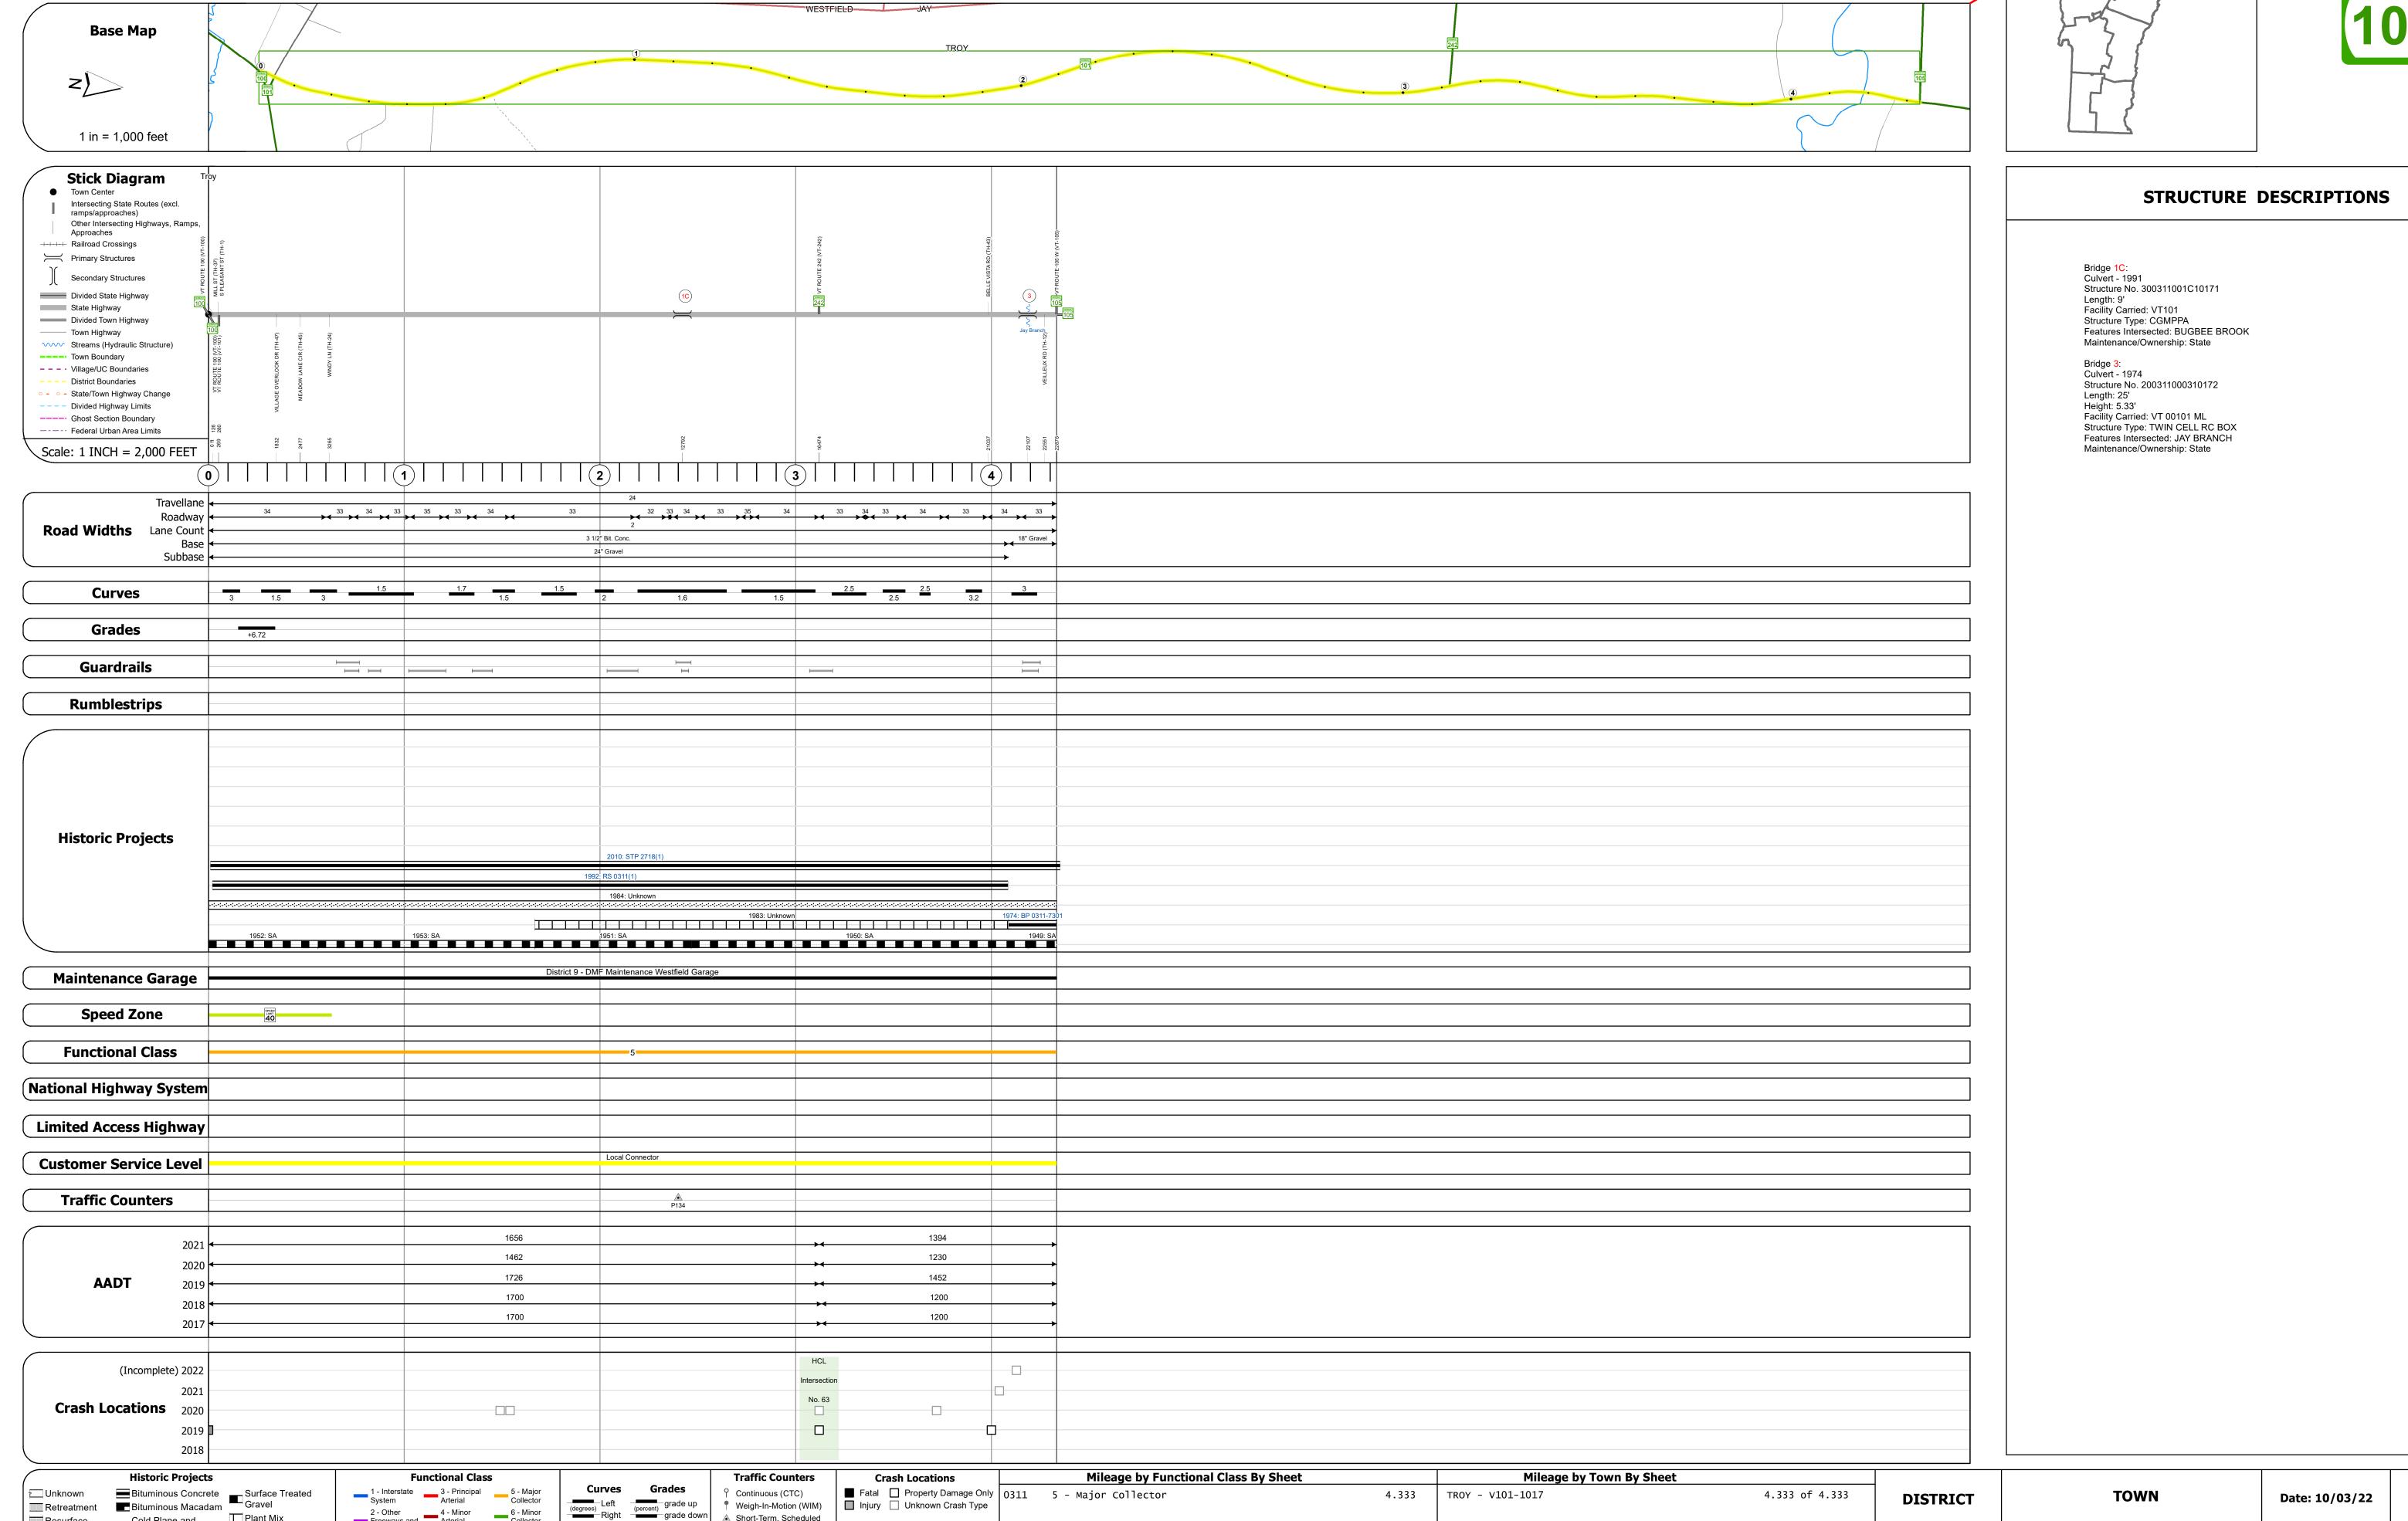

## **Route Log and Progress Chart**

**DRAFT** Please Note: Errors and Omissions May Exist. Contact the VTrans Mapping Section with questions or concerns.

**DISTRICT TOWN ROUTE** VT-101 **TROY** 

Page Total Mileage: 4.333 mi

▲ Short-Term, Scheduled

△ Short-Term, Unscheduled

High Crash Locations (HCL's)

HCL No. 201 - 300 (21 - 30)

1 - 100 (1 - 10) 301 - 400 (31 - 40)

Sections (& Intersections)

2 - Other 4 - Minor Freeways and Arterial

Cold Plane and
Bituminous Concrete
Bituminous Concrete
Bituminous Concrete
Bituminous Concrete

Skinny Mix Concrete

ःः Bituminous Seal **L** Gravel

1 of 1

TWN mileage:

0.0 to 4.333

**TROY** 

**ROUTE**