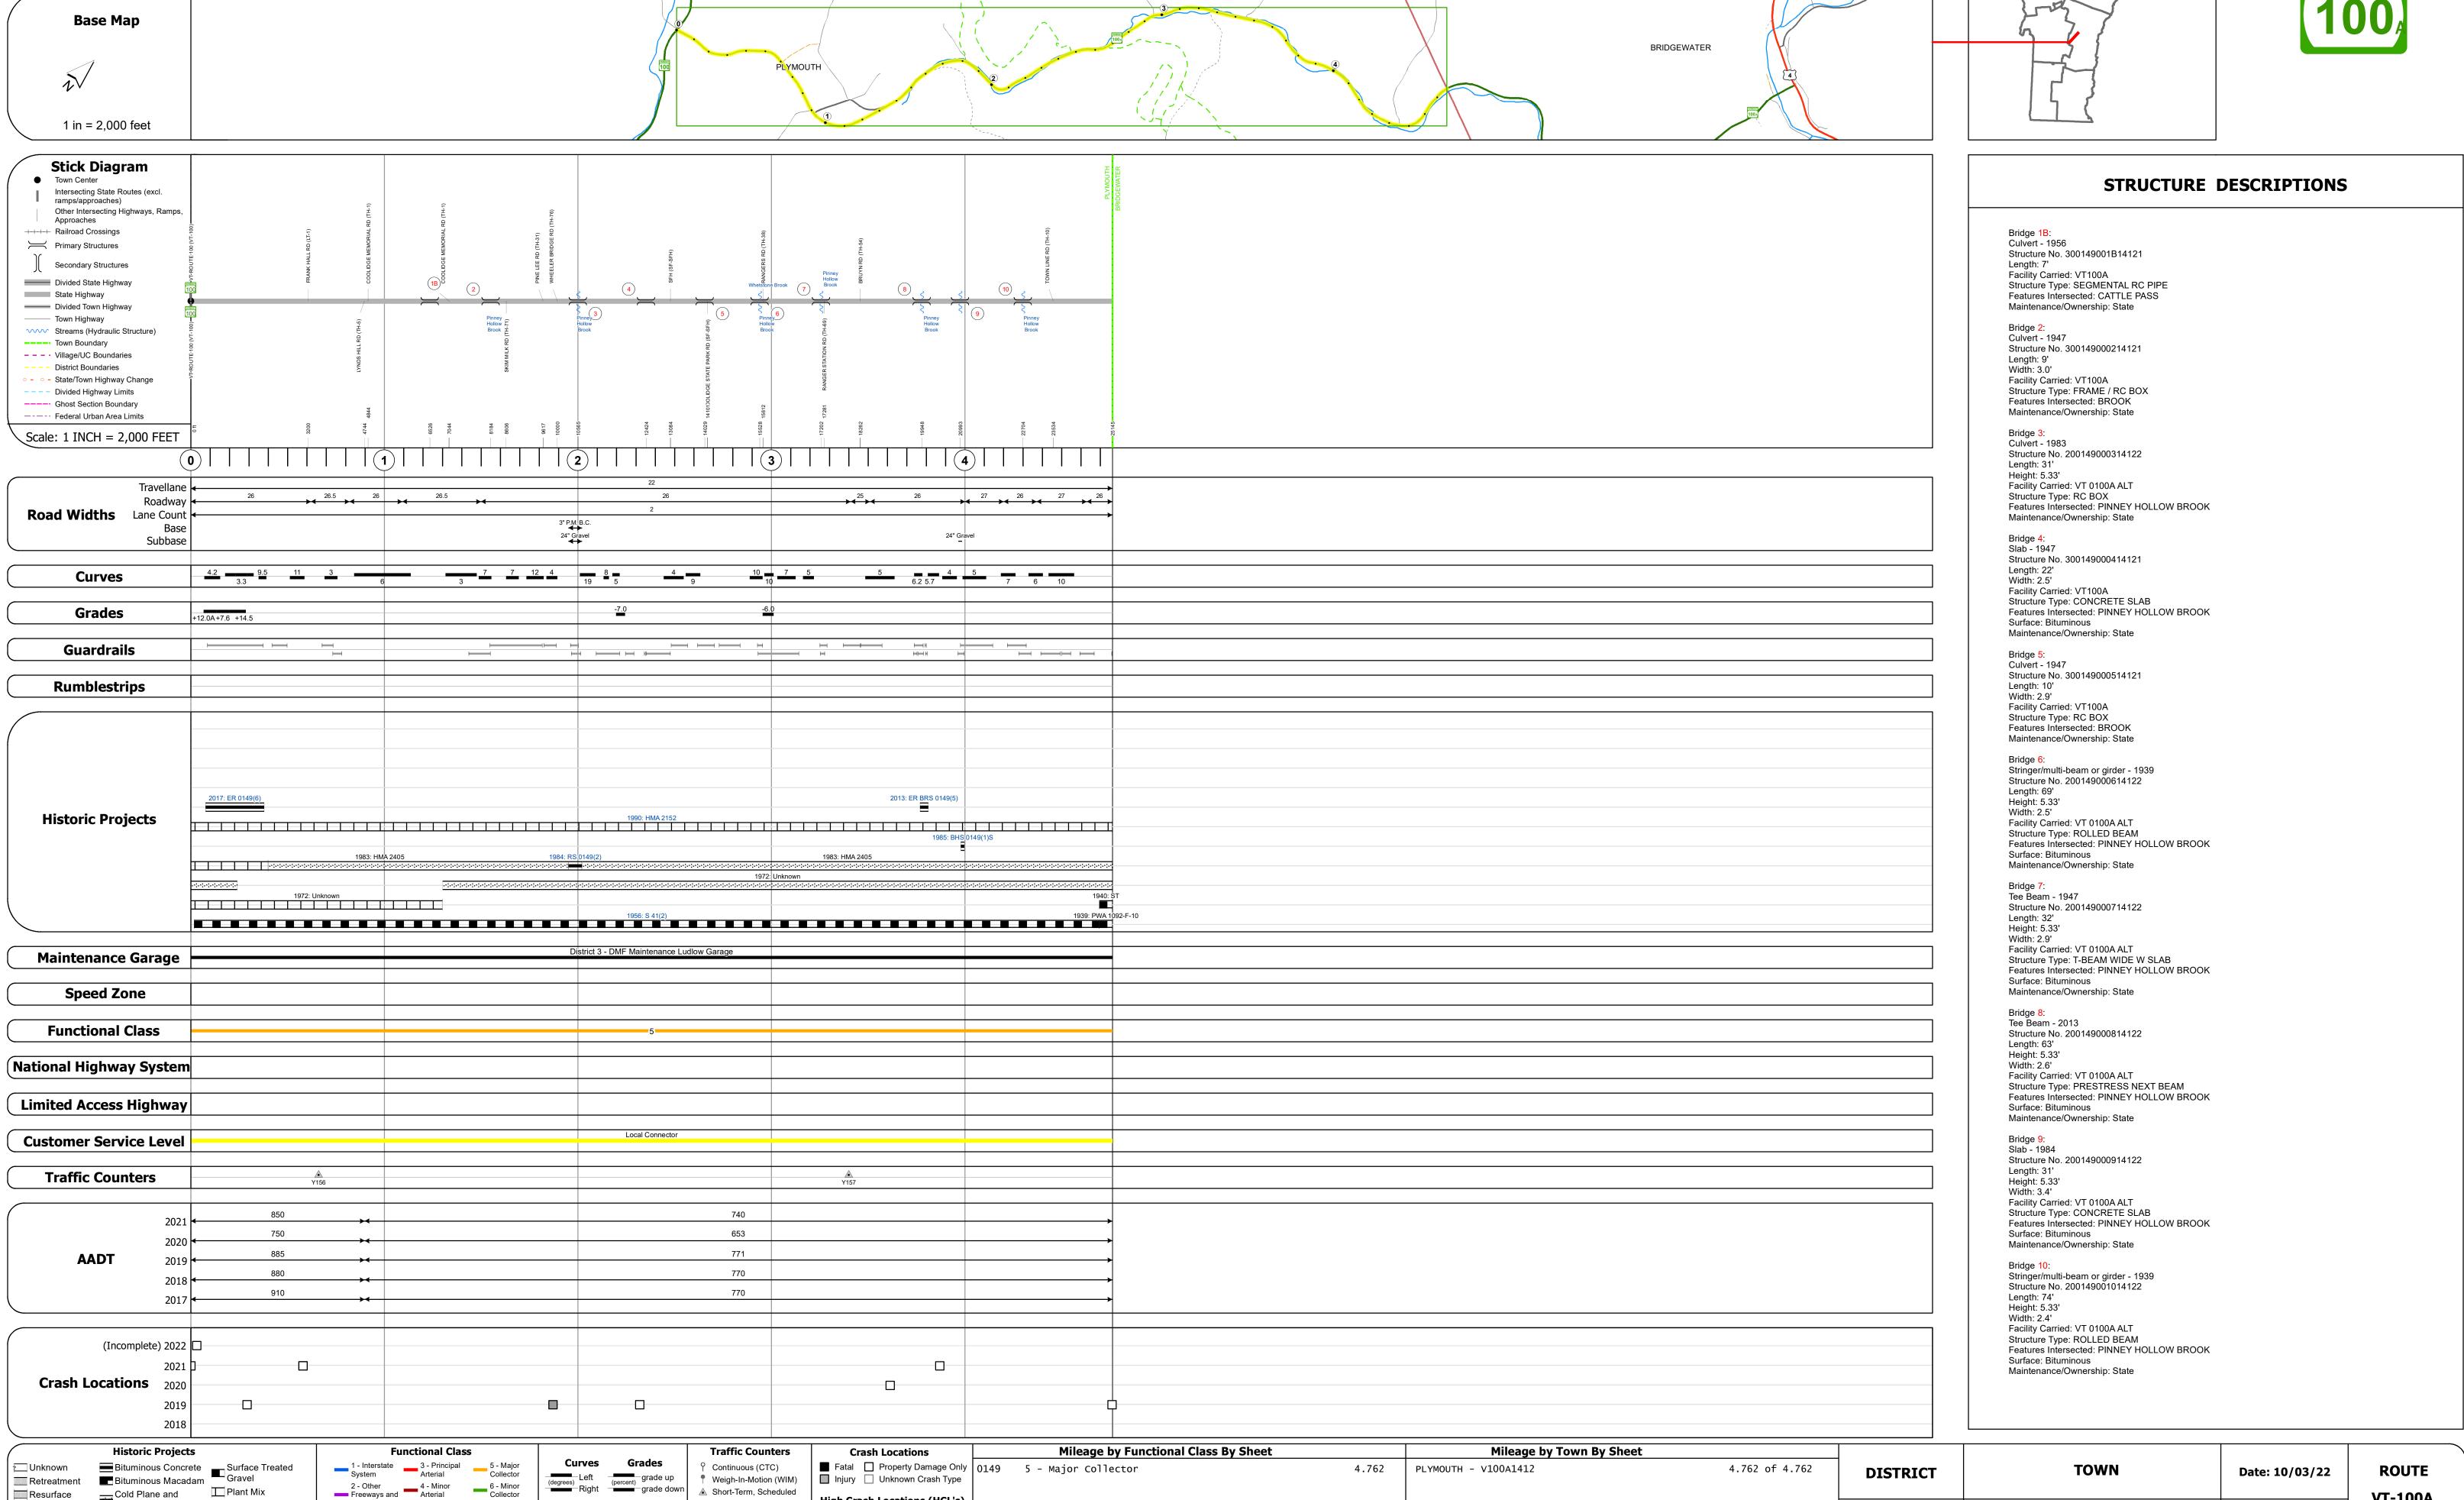

## **Route Log and Progress Chart**

Please Note: Errors and Omissions May Exist. Contact the VTrans Mapping Section with questions or concerns.

**DRAFT** 

**DISTRICT TOWN ROUTE PLYMOUTH** VT-100A

Page Total Mileage: 4.762 mi

**Road Widths** 

▲ Short-Term, Scheduled

△ Short-Term, Unscheduled

**High Crash Locations (HCL's)** 

HCL No. 201 - 300 (21 - 30)

1 - 100 (1 - 10) 301 - 400 (31 - 40)

Sections (& Intersections)

Cold Plane and
Bituminous Concrete

Concrete

Concrete

Bituminous Wacadam

Plant Mix

Reclaimed Base and
Bituminous Concrete

Resurface

■ Bituminous Mix

Skinny Mix Concrete

Bituminous Seal Gravel

**PLYMOUTH** 

VT-100A