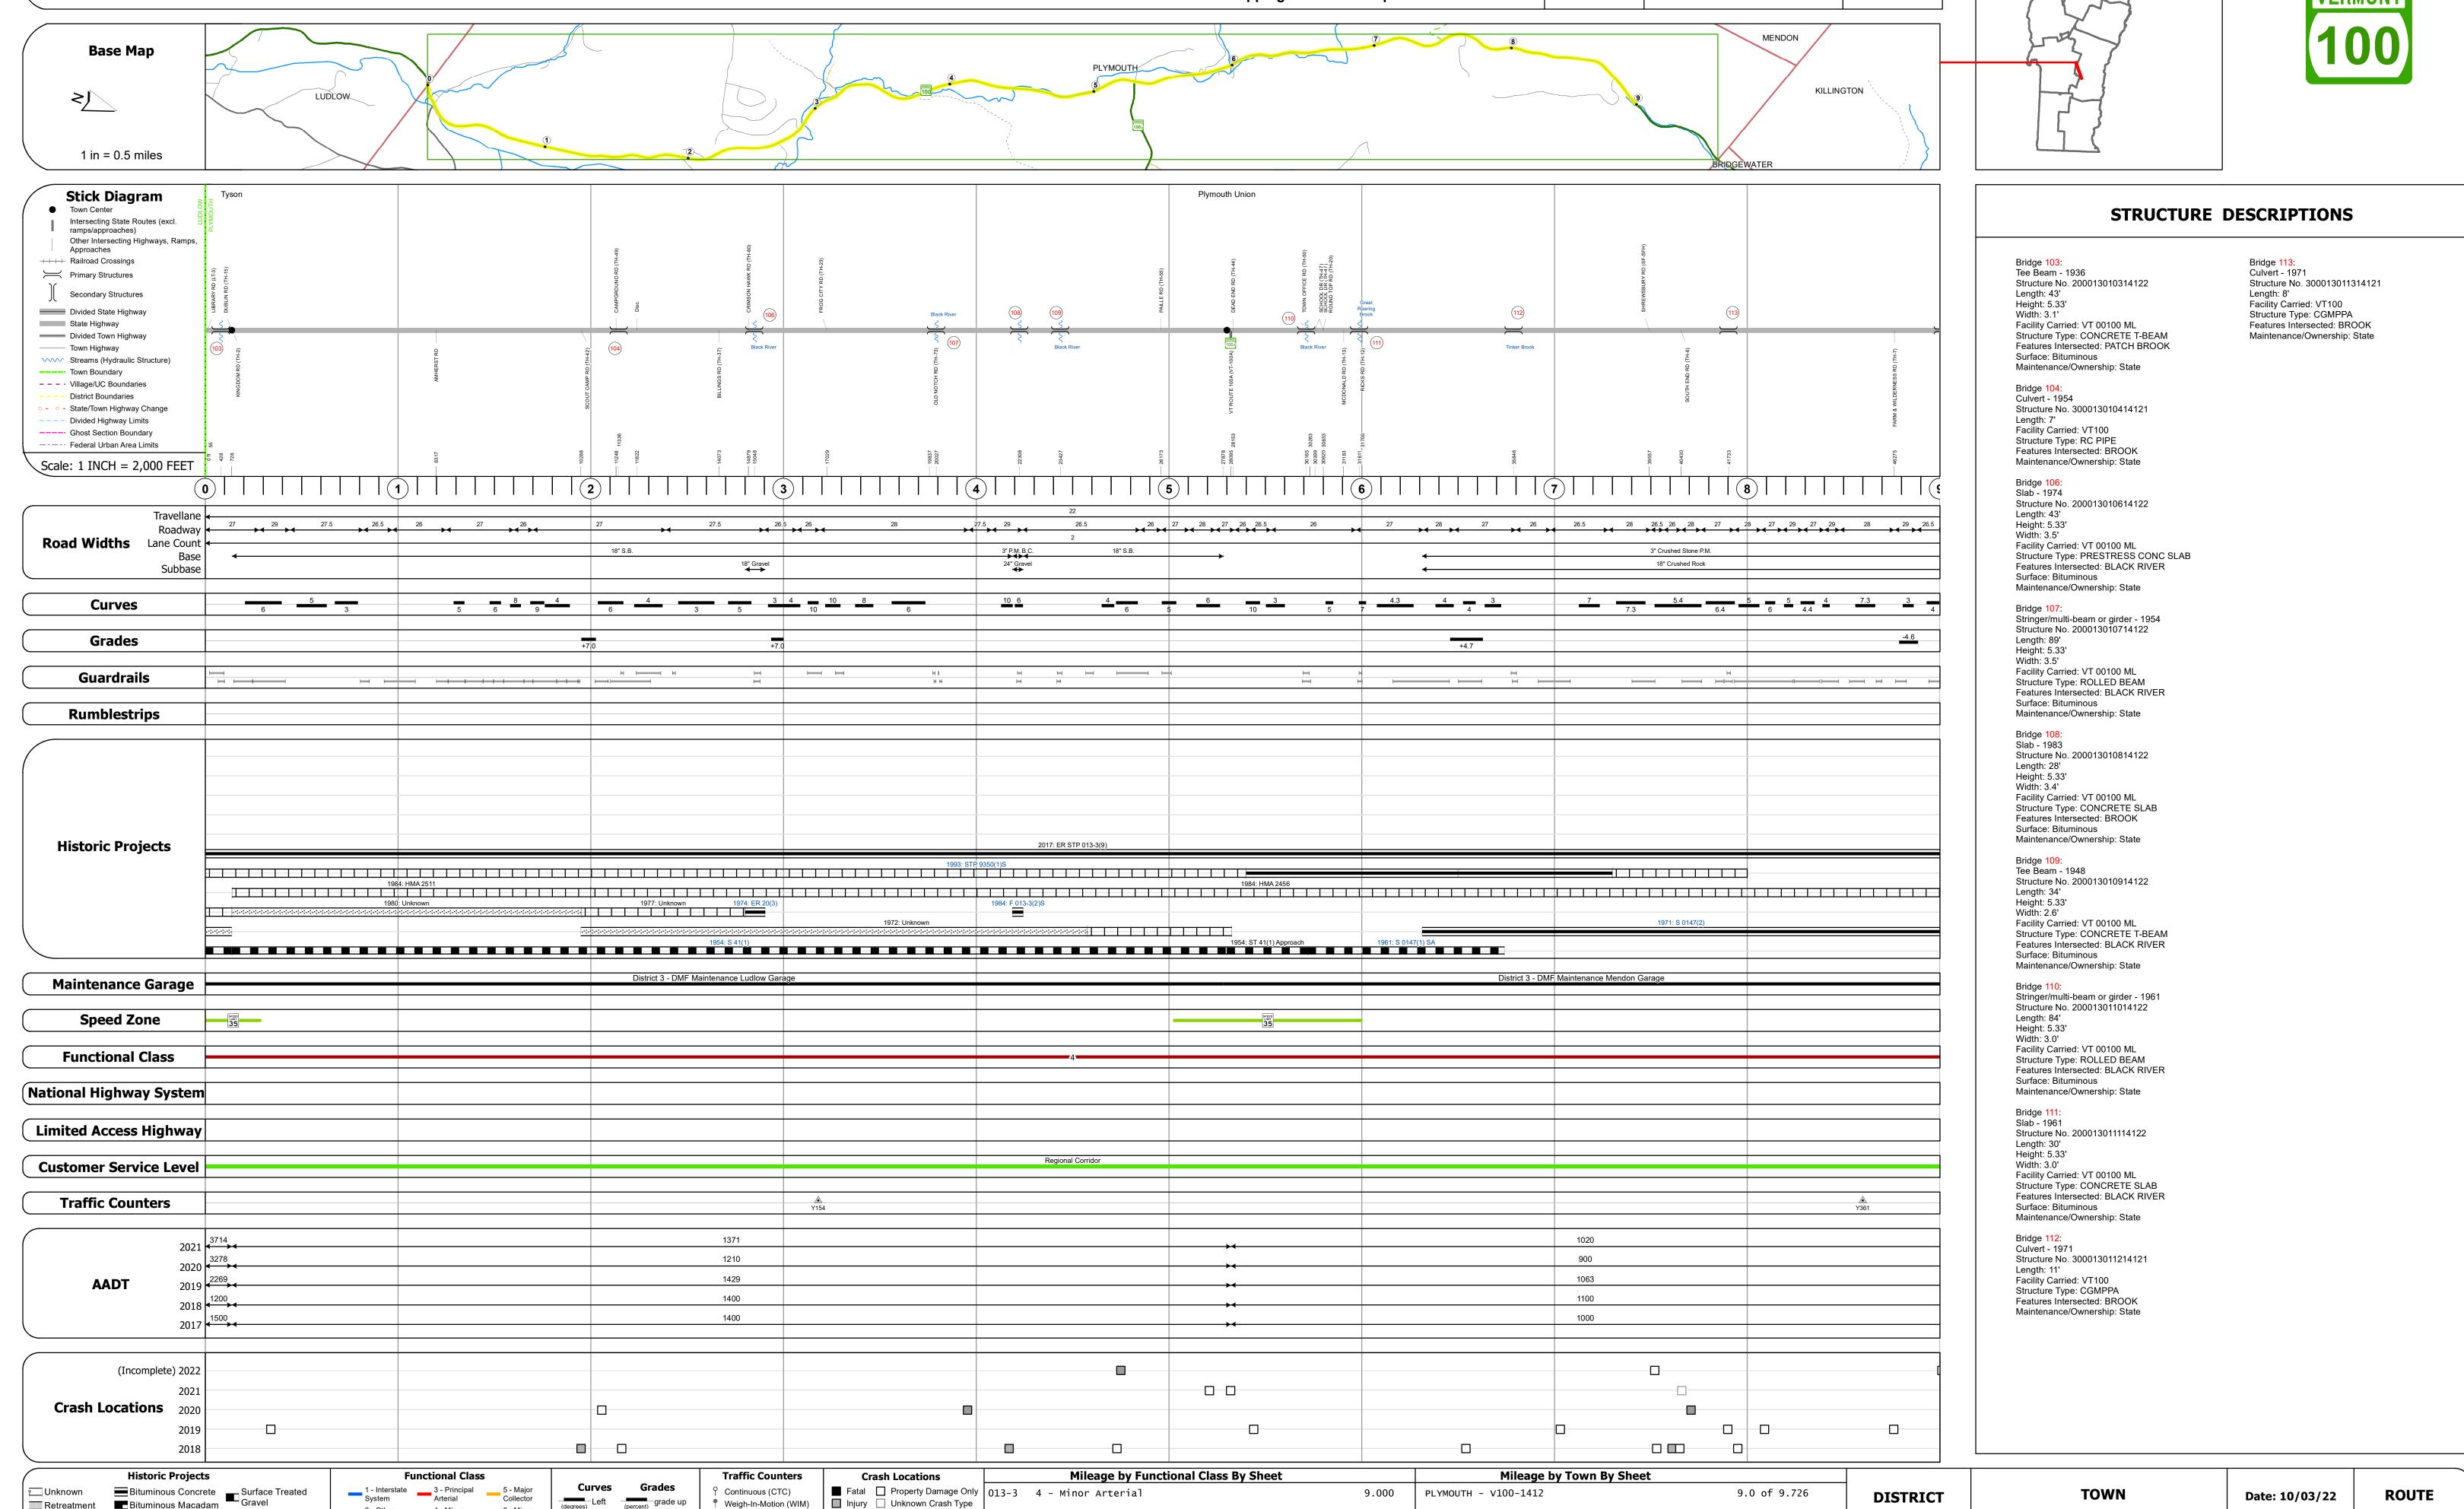

## **Route Log and Progress Chart**

**DRAFT** Please Note: Errors and Omissions May Exist. Contact the VTrans Mapping Section with questions or concerns.

**DISTRICT TOWN ROUTE PLYMOUTH VT-100** 

Page Total Mileage: 9.0 mi

**VT-100** 

ETE mileage:

75.358 to 84.358

1 of 2

TWN mileage:

0.0 to 9.0

**PLYMOUTH** 

Page Total Mileage: 9.000 mi

2 - Other 4 - Minor Arterial

Retreatment Bituminous Macadam

Resurface

Bituminous Mix

Skinny Mix Concrete

Bituminous Seal Gravel

Cold Plane and
Bituminous Concrete
Concrete
Concrete
Bituminous Concrete
Bituminous Concrete

Collector

Left (percent) grade up grade down

Road Widths

**High Crash Locations (HCL's)** 

HCL No. 201 - 300 (21 - 30)

1 - 100 (1 - 10) 301 - 400 (31 - 40)

Sections (& Intersections)

▲ Short-Term, Scheduled

△ Short-Term, Unscheduled