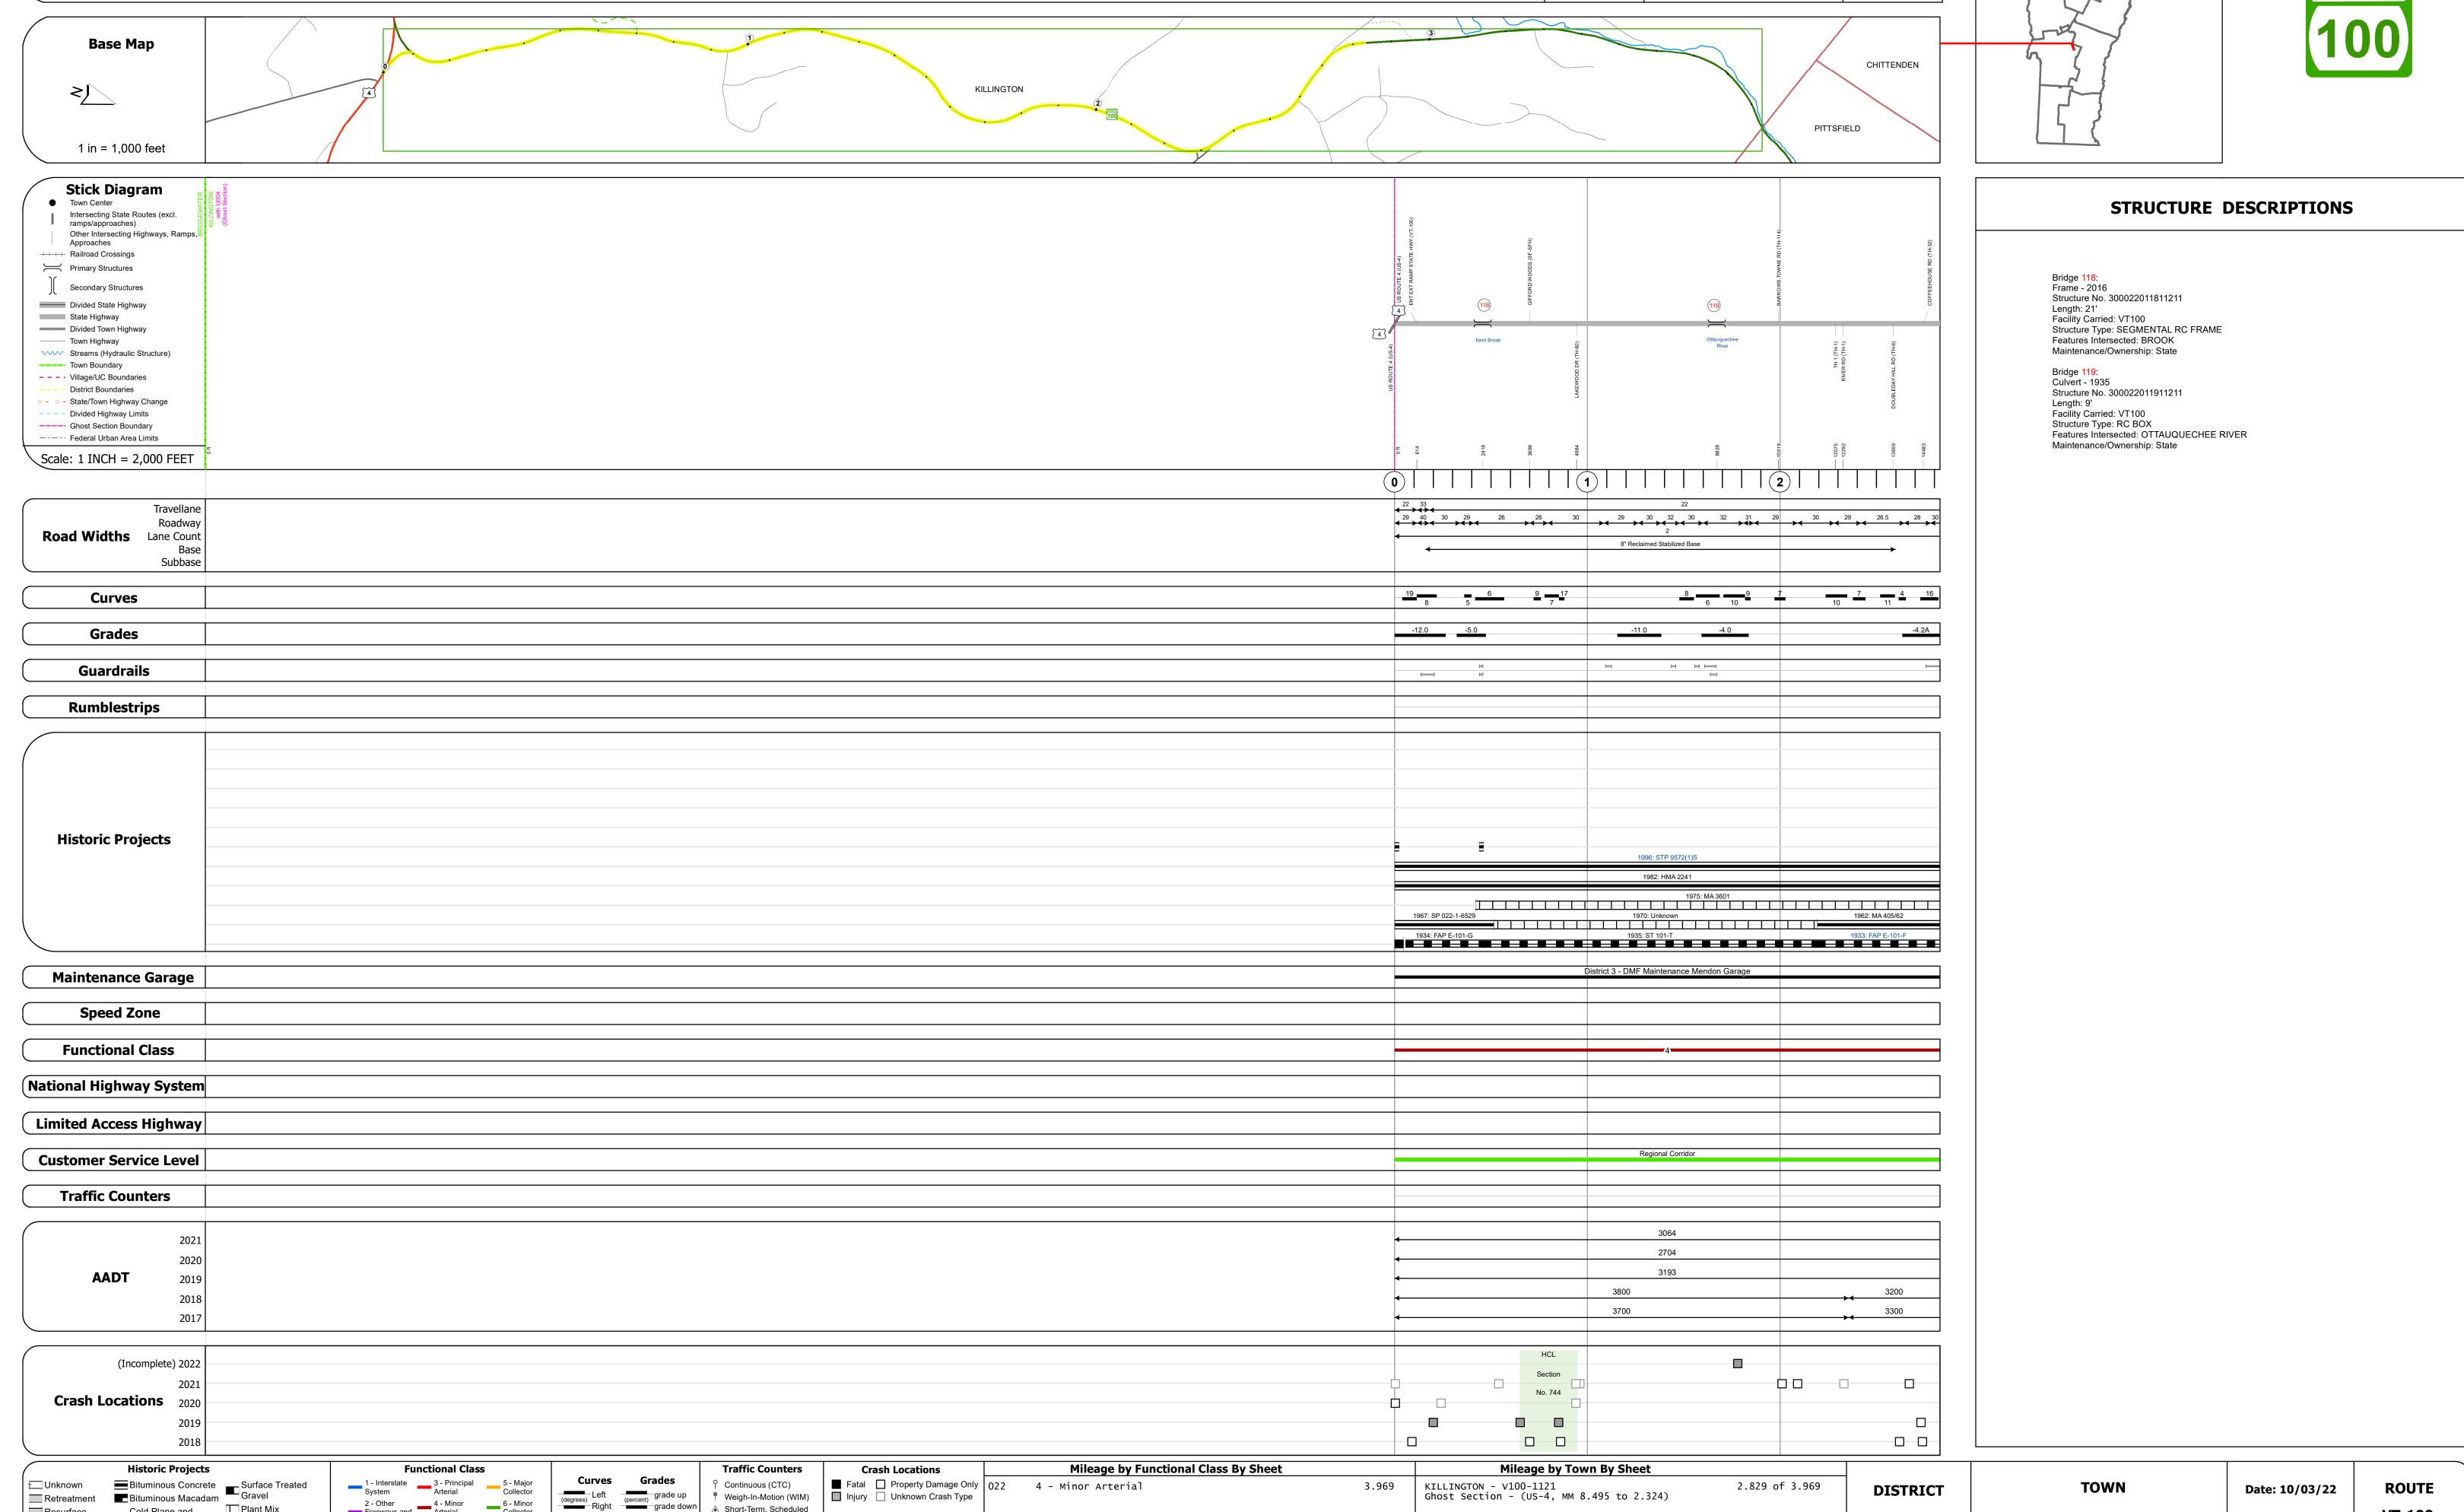

## **Route Log and Progress Chart**

Please Note: Errors and Omissions May Exist. Contact the VTrans Mapping Section with questions or concerns.

**DRAFT** 

**DISTRICT TOWN ROUTE KILLINGTON** VT-100

Page Total Mileage: 2.829 mi

VT-100

ETE mileage:

86.051 to 88.88

1 of 2

TWN mileage:

0.0 to 2.829

**KILLINGTON** 

Page Total Mileage: 2.829 mi

▲ Short-Term, Scheduled

△ Short-Term, Unscheduled

**High Crash Locations (HCL's)** 

HCL No. 201 - 300 (21 - 30)

1 - 100 (1 - 10) 301 - 400 (31 - 40)

Sections (& Intersections)

2 - Other 4 - Minor Freeways and Arterial

Cold Plane and
Bituminous Concrete

Concrete

Bituminous Concrete
Bituminous Concrete

Skinny Mix Concrete

ःः Bituminous Seal **L** Gravel