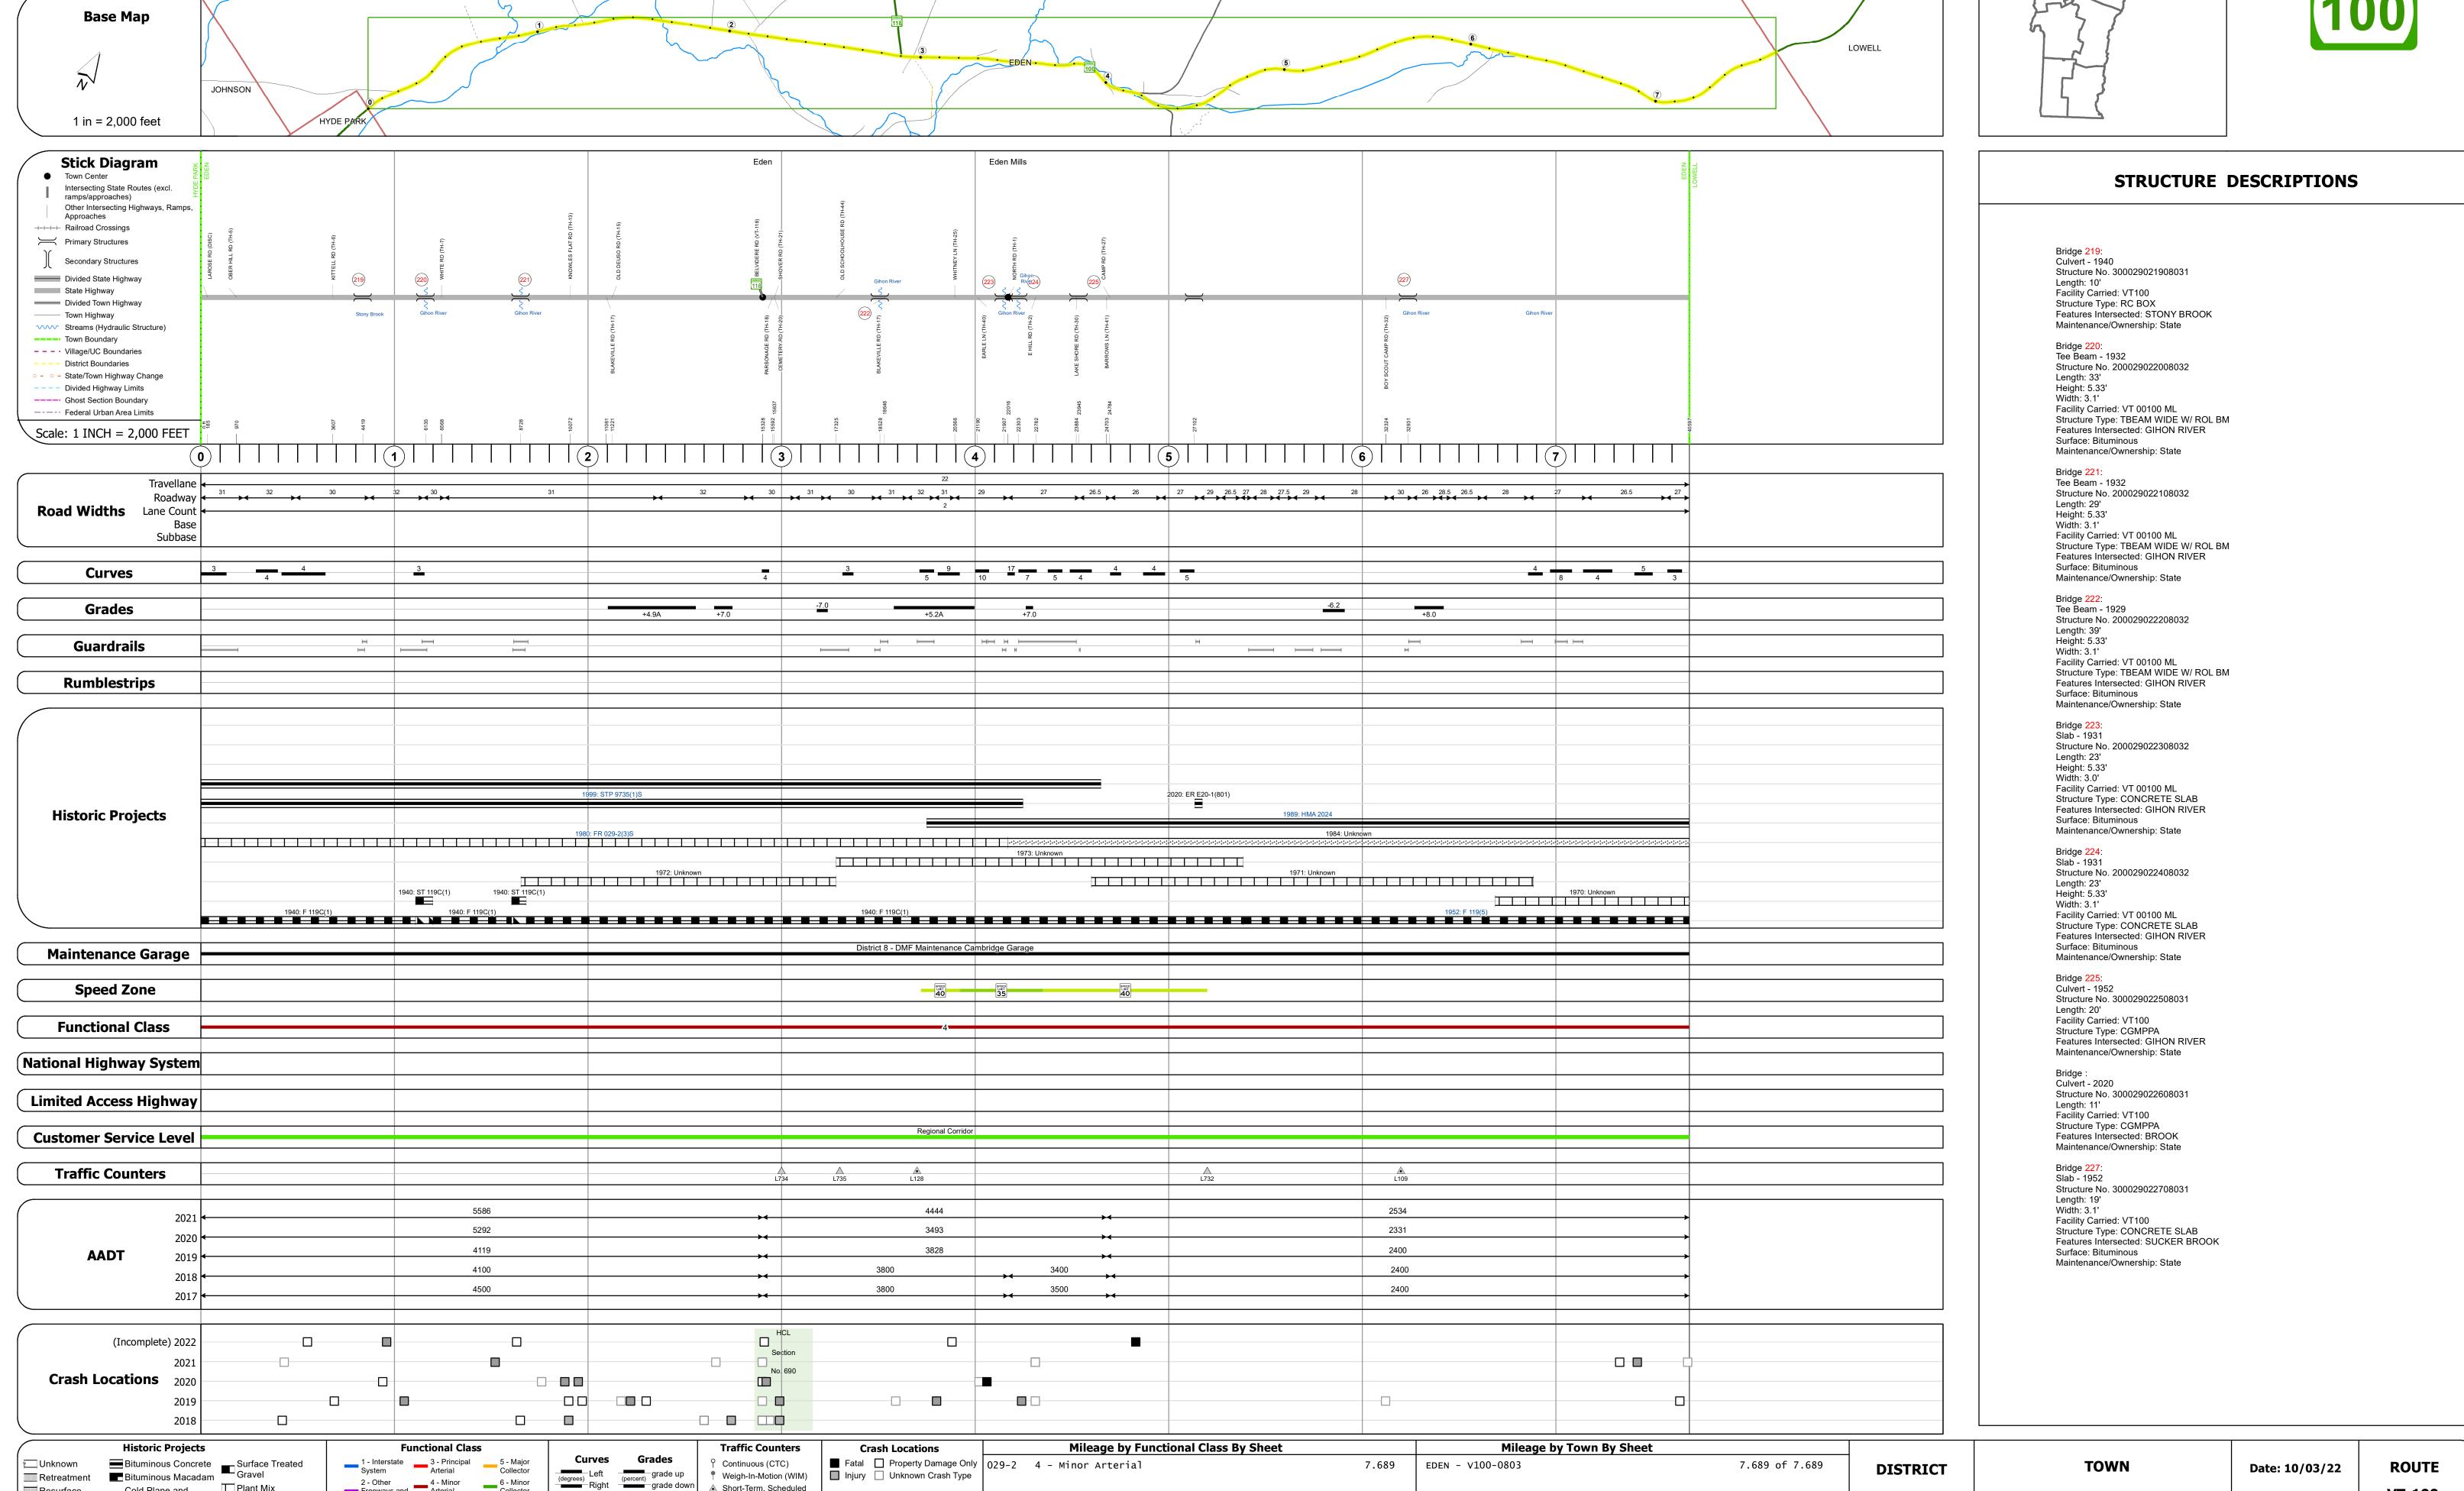

## **Route Log and Progress Chart**

**DRAFT** Please Note: Errors and Omissions May Exist. Contact the VTrans Mapping Section with questions or concerns.

**DISTRICT TOWN ROUTE EDEN VT-100** 

Page Total Mileage: 7.689 mi

**VT-100** 

ETE mileage:

168.626 to 176.315

1 of 1

TWN mileage:

0.0 to 7.689

**EDEN** 

Page Total Mileage: 7.689 mi

▲ Short-Term, Scheduled

Road Widths

△ Short-Term, Unscheduled

**High Crash Locations (HCL's)** 

HCL No. 201 - 300 (21 - 30)

1 - 100 (1 - 10) 301 - 400 (31 - 40)

Sections (& Intersections)

2 - Other 4 - Minor Arterial

Cold Plane and Plant Mix

Bituminous Concrete
Concrete
Concrete
Concrete

Resurface

Bituminous Mix

Skinny Mix Concrete

ःः Bituminous Seal Gravel