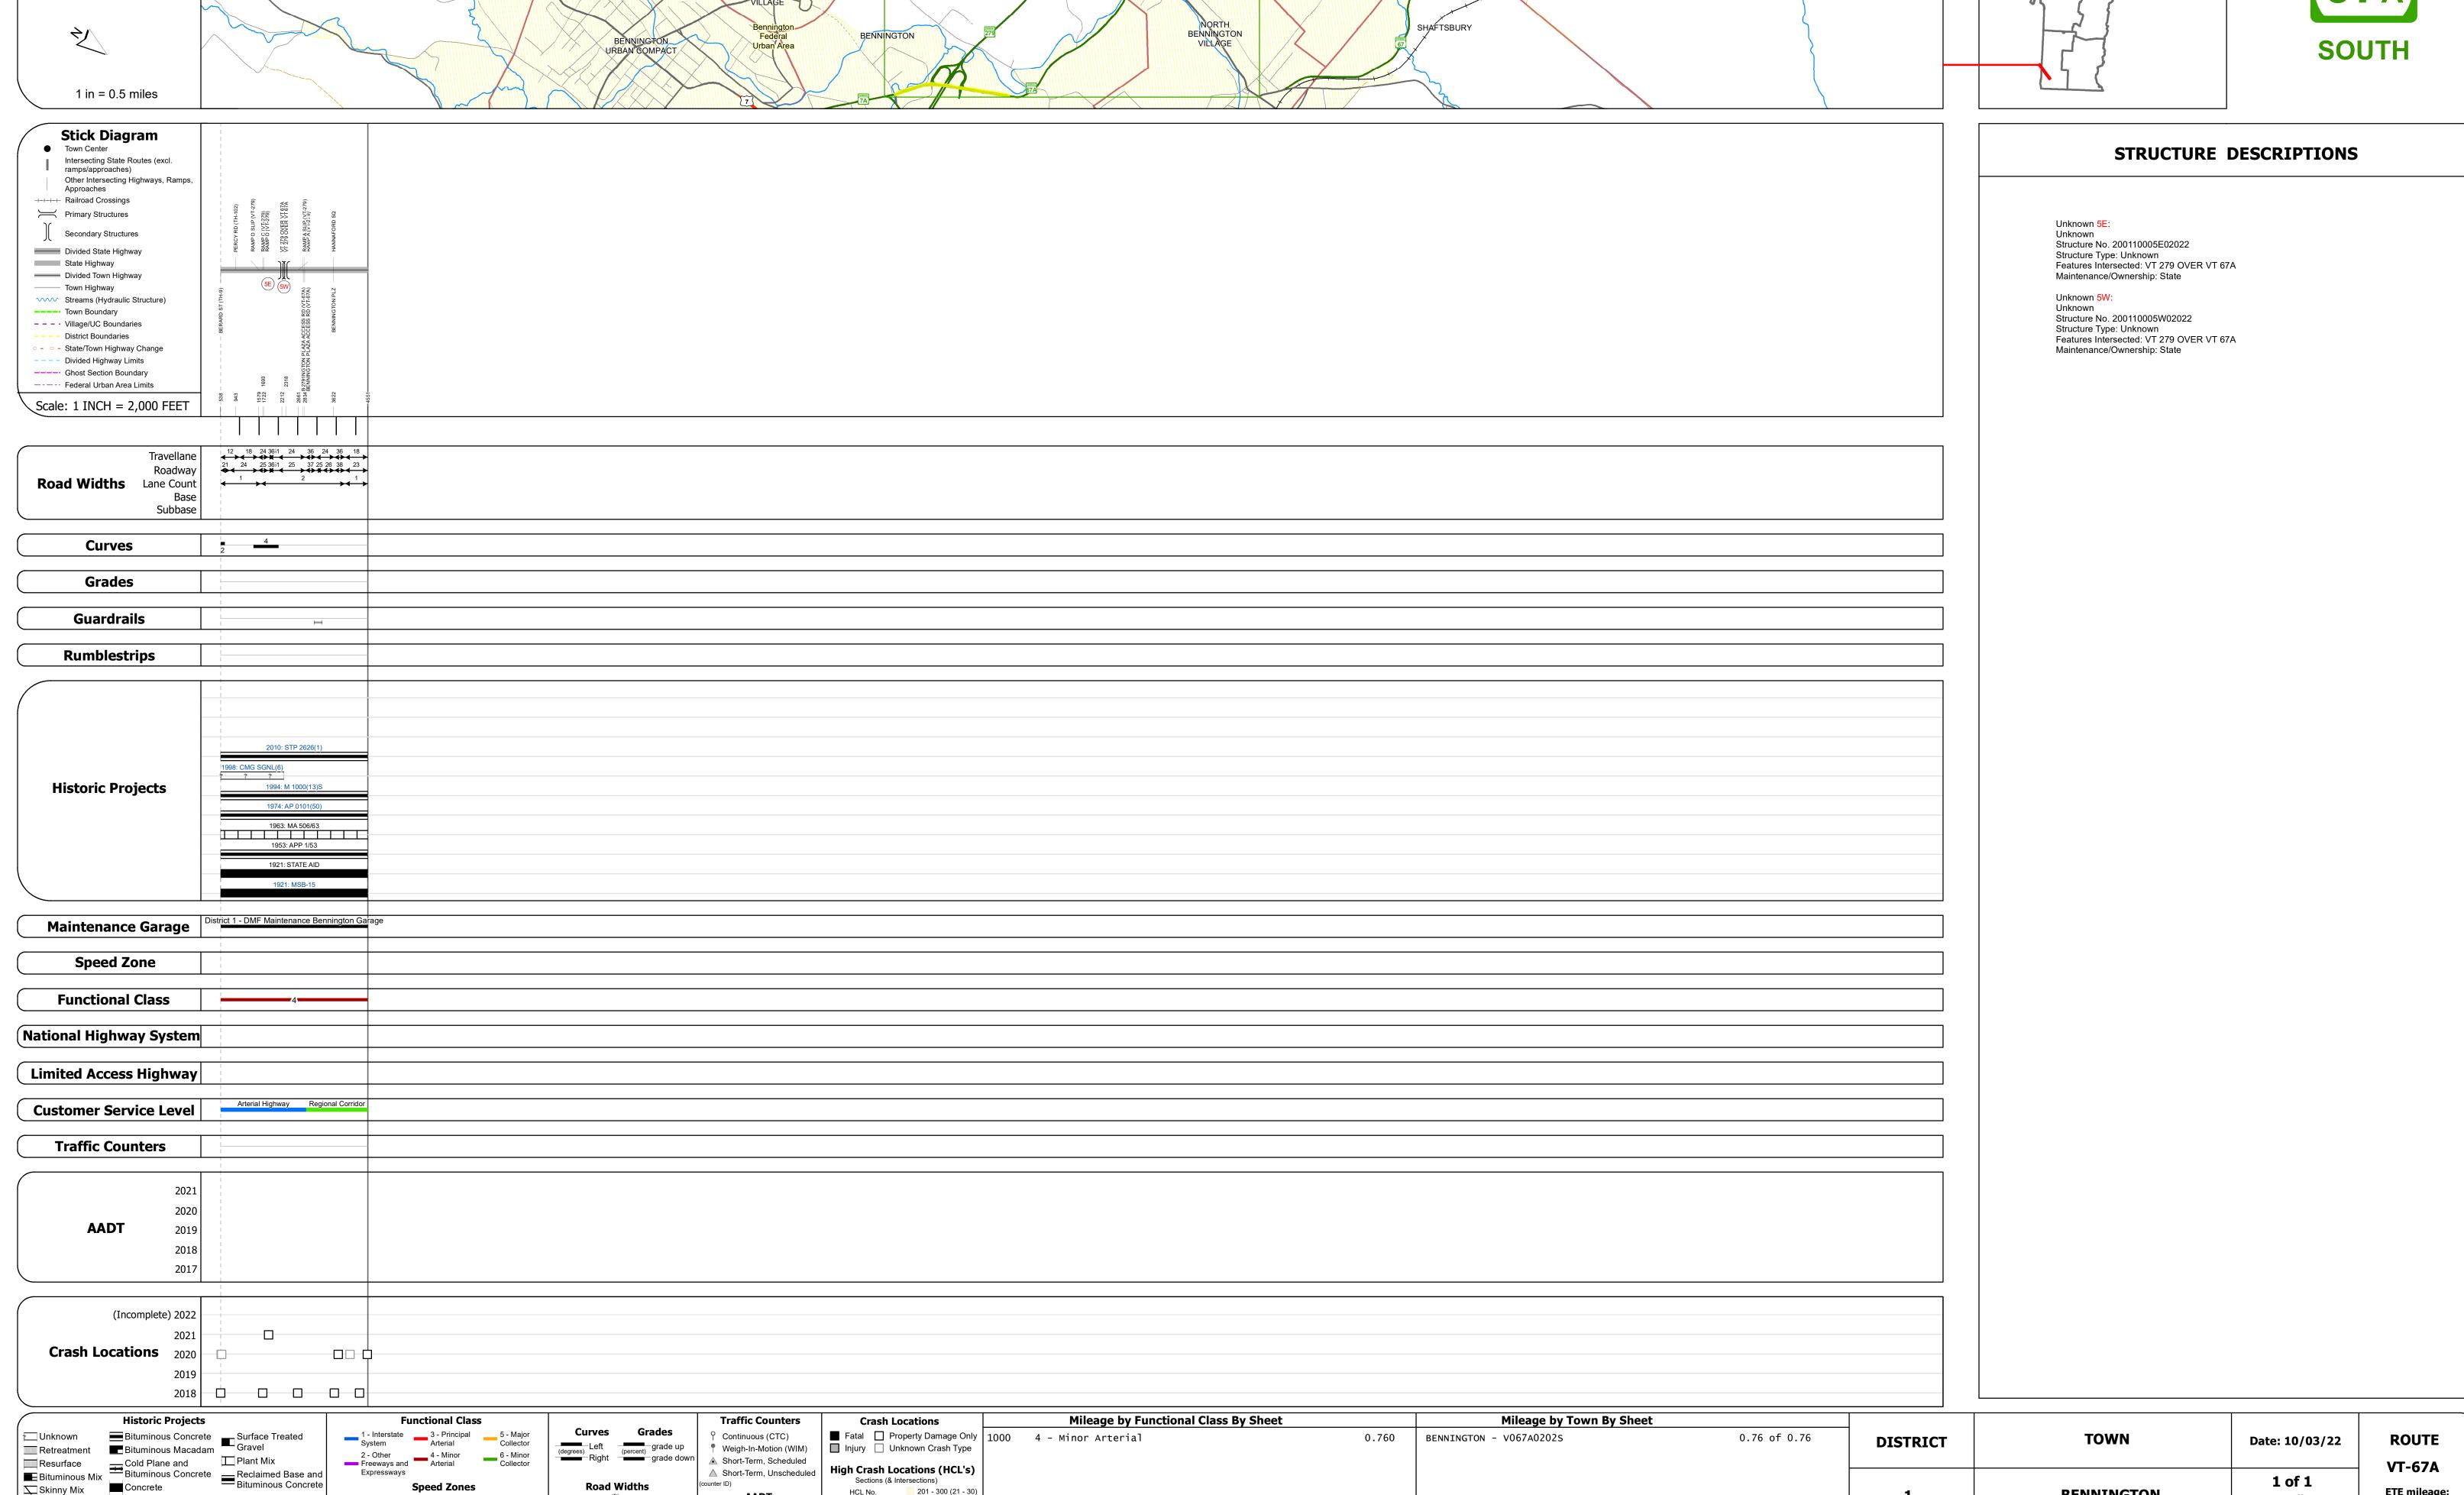

## **Route Log and Progress Chart**

**DRAFT** Please Note: Errors and Omissions May Exist. Contact the VTrans Mapping Section with questions or concerns.

**DISTRICT TOWN ROUTE BENNINGTON VT-67A** 

Page Total Mileage: 0.76 mi

**VT-67A** 

ETE mileage:

0.102 to 0.862

1 of 1

TWN mileage:

0.102 to 0.862

**BENNINGTON** 

Page Total Mileage: 0.760 mi

▲ Short-Term, Scheduled

△ Short-Term, Unscheduled

**High Crash Locations (HCL's)** 

HCL No. 201 - 300 (21 - 30)

1 - 100 (1 - 10) 301 - 400 (31 - 40)

Sections (& Intersections)

2 - Other 4 - Minor Arterial

Skinny Mix Concrete

ःः Bituminous Seal **L** Gravel