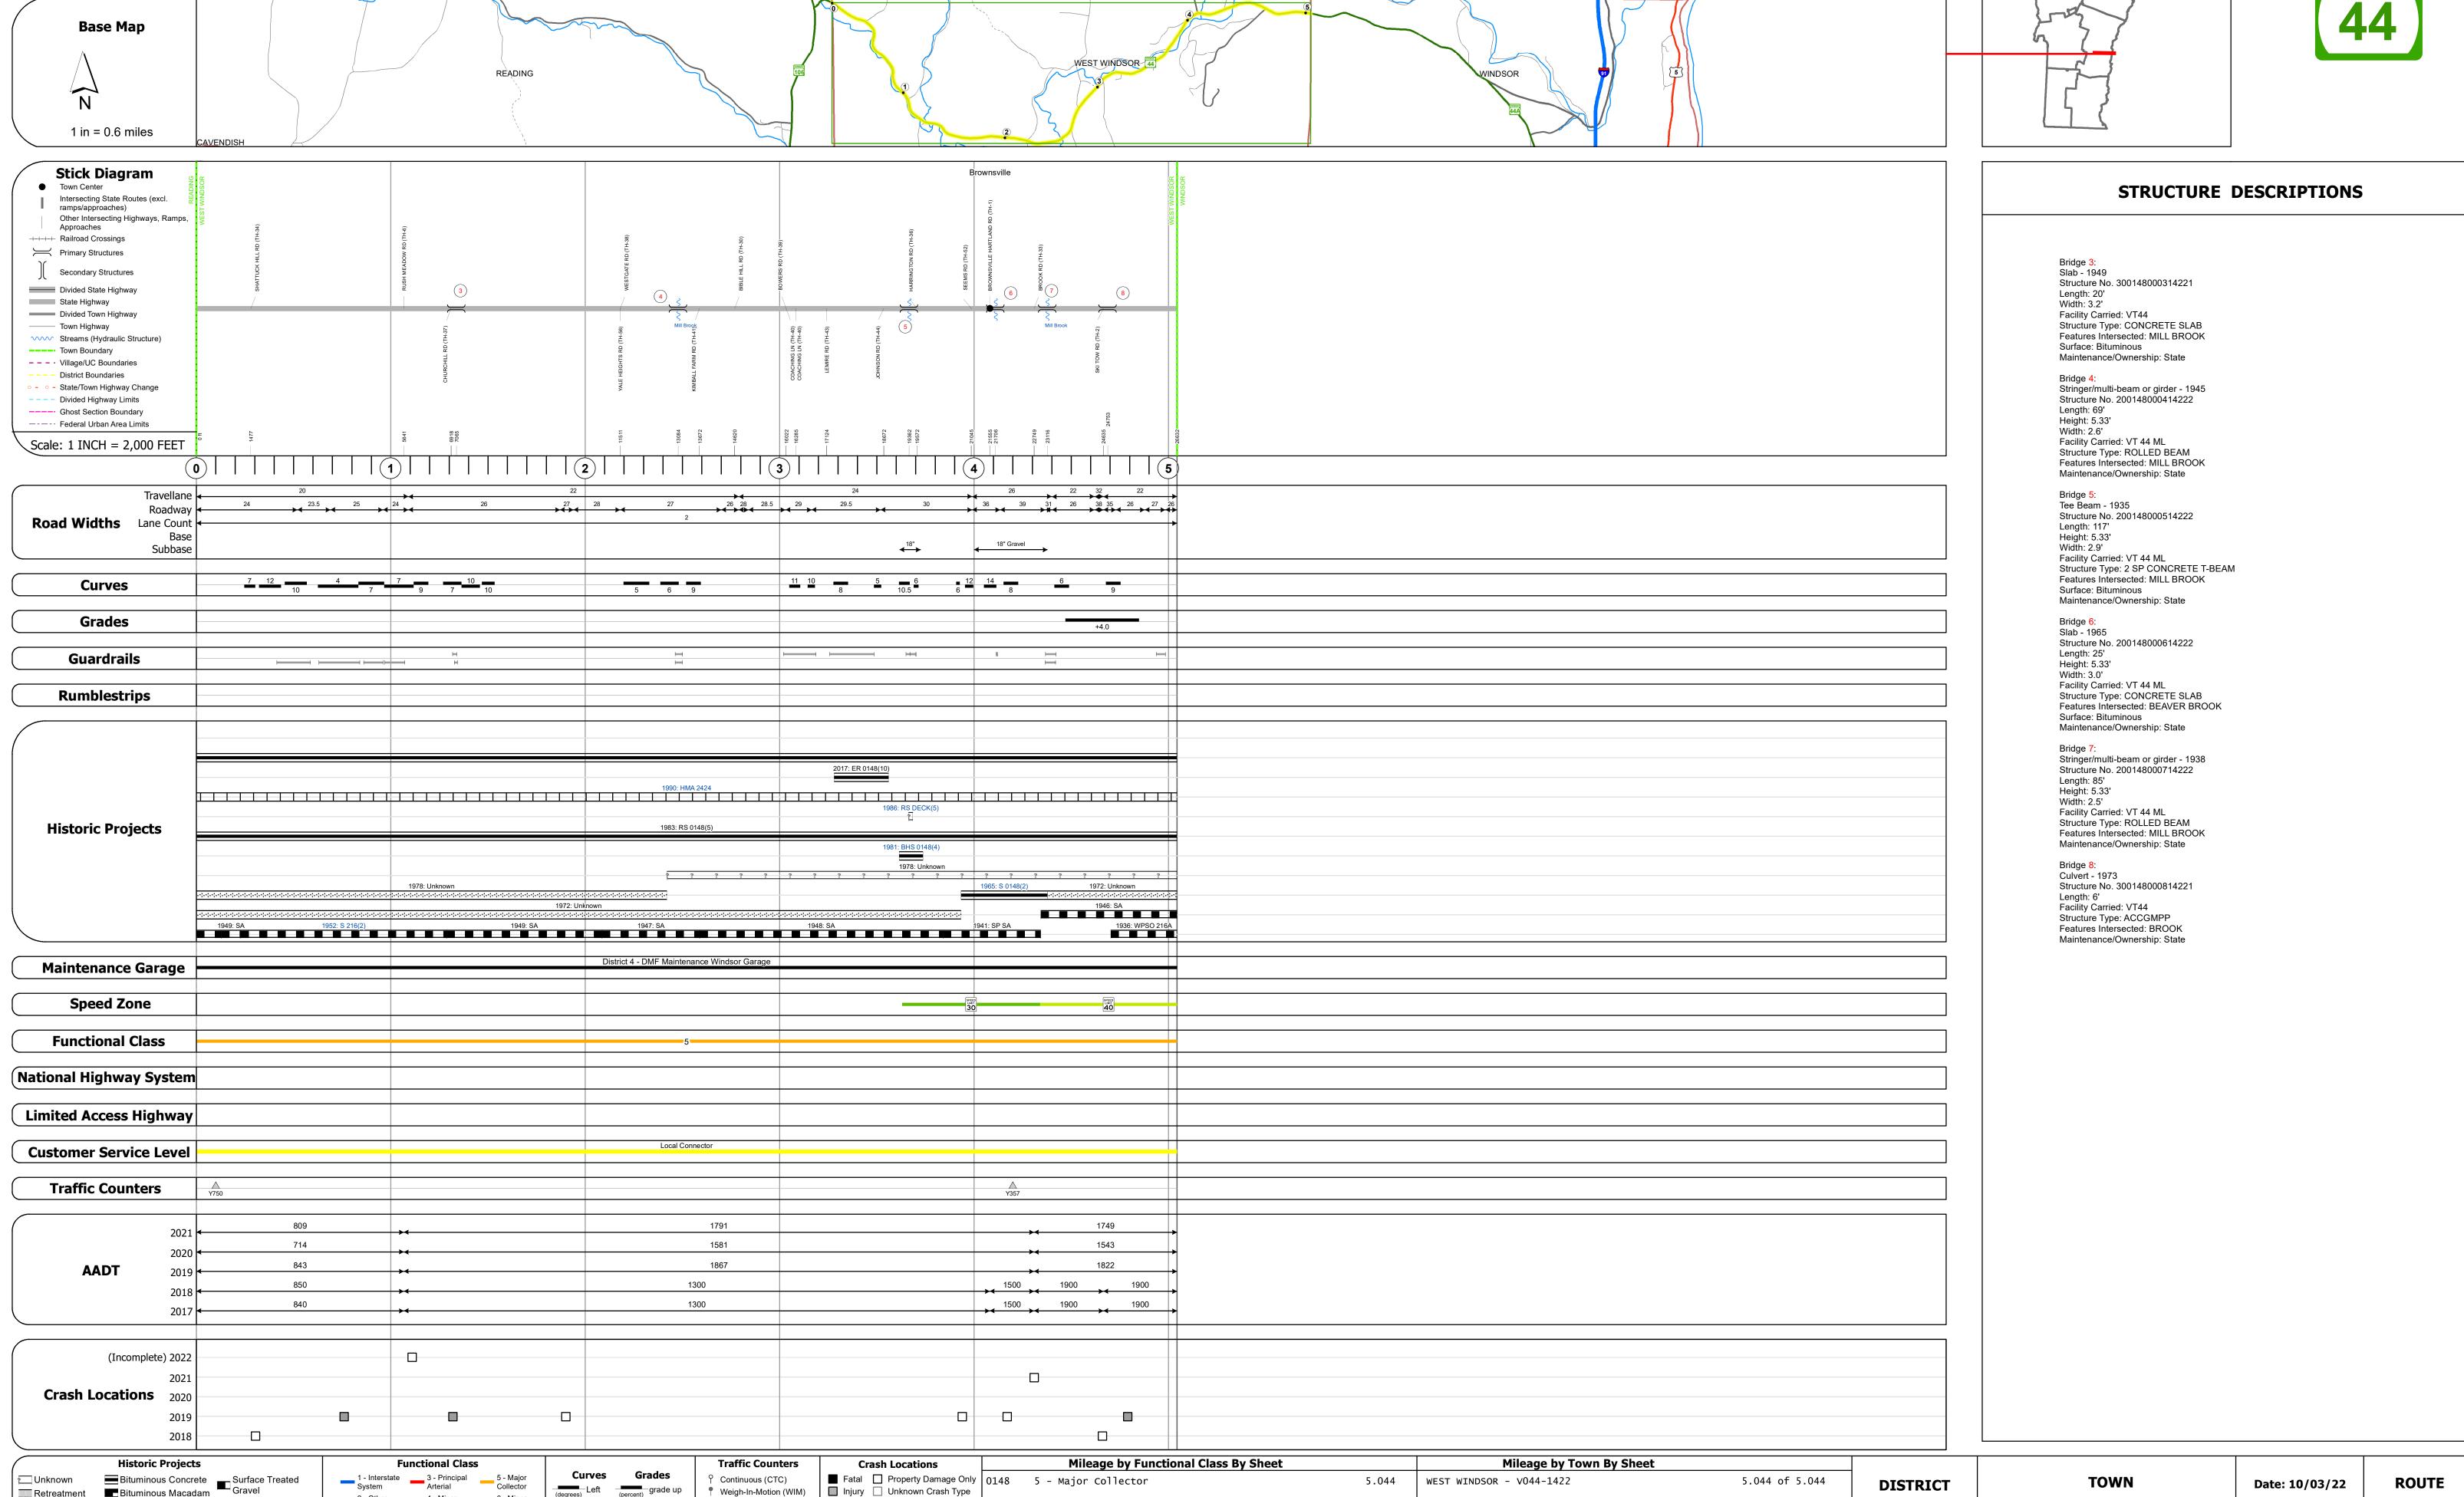

## **Route Log and Progress Chart**

**DRAFT** Please Note: Errors and Omissions May Exist. Contact the VTrans Mapping Section with questions or concerns.

**DISTRICT TOWN ROUTE WEST WINDSOR VT-44** 

| Unknown Retreatment Resurface                | Bituminous Concrete Bituminous Macadam Cold Plane and Bituminous Concrete | Surface Treated Gravel Plant Mix Reclaimed Base and | 1 - Interstate System 2 - Other Freeways and Expressways | 3 - Principal Arterial 4 - Minor Arterial |
|----------------------------------------------|---------------------------------------------------------------------------|-----------------------------------------------------|----------------------------------------------------------|-------------------------------------------|
| ■ Bituminous Mix Skinny Mix ■ Bituminous Sea | Concrete                                                                  | Bituminous Concrete                                 | SPEED SPEED SPEED SPEED LIMIT LIMIT LIMIT                | peed Zones                                |

| Cuonai Ciass                                       |                                                  |                               |                              |             | Hailic Co                                                 |
|----------------------------------------------------|--------------------------------------------------|-------------------------------|------------------------------|-------------|-----------------------------------------------------------|
| 3 - Principal<br>Arterial<br>4 - Minor<br>Arterial | 5 - Major<br>Collector<br>6 - Minor<br>Collector | Curves  (degrees) Left  Right | Grades  grade up  grade down | Ŷ<br>•<br>• | Continuous (<br>Weigh-In-Mo<br>Short-Term,<br>Short-Term, |
| peed Zones                                         | SPEED SPEED LIMIT                                | 1                             | Widths  ft) →                | (counte     | r ID)  AAD  (AADT)                                        |

| Crash Loc                                                         | ations                                                                                                                                                                                                                                                                                                                                                                                                                                                                                                                                                                                                                                                                                                                                                                                                                                                                                                                                                                                                                                                                                                                                                                                                                                                                                                                                                                                                                                                                                                                                                                                                                                                                                                                                                                                                                                                                                                                                                                                                                                                                                                                        |  |
|-------------------------------------------------------------------|-------------------------------------------------------------------------------------------------------------------------------------------------------------------------------------------------------------------------------------------------------------------------------------------------------------------------------------------------------------------------------------------------------------------------------------------------------------------------------------------------------------------------------------------------------------------------------------------------------------------------------------------------------------------------------------------------------------------------------------------------------------------------------------------------------------------------------------------------------------------------------------------------------------------------------------------------------------------------------------------------------------------------------------------------------------------------------------------------------------------------------------------------------------------------------------------------------------------------------------------------------------------------------------------------------------------------------------------------------------------------------------------------------------------------------------------------------------------------------------------------------------------------------------------------------------------------------------------------------------------------------------------------------------------------------------------------------------------------------------------------------------------------------------------------------------------------------------------------------------------------------------------------------------------------------------------------------------------------------------------------------------------------------------------------------------------------------------------------------------------------------|--|
| Fatal Property Dama Injury Unknown Crase  High Crash Locations (I |                                                                                                                                                                                                                                                                                                                                                                                                                                                                                                                                                                                                                                                                                                                                                                                                                                                                                                                                                                                                                                                                                                                                                                                                                                                                                                                                                                                                                                                                                                                                                                                                                                                                                                                                                                                                                                                                                                                                                                                                                                                                                                                               |  |
| HCL No.<br>1 - 100 (1 - 10)<br>101 - 200 (11 - 20)                | 201 - 300<br>301 - 400<br>401 - 800                                                                                                                                                                                                                                                                                                                                                                                                                                                                                                                                                                                                                                                                                                                                                                                                                                                                                                                                                                                                                                                                                                                                                                                                                                                                                                                                                                                                                                                                                                                                                                                                                                                                                                                                                                                                                                                                                                                                                                                                                                                                                           |  |
|                                                                   | Fatal Proposition |  |

|             |      | Mileage by Functional Class | By Sheet            |          |
|-------------|------|-----------------------------|---------------------|----------|
| Only<br>ype | 0148 | 5 - Major Collector         |                     | 5.044    |
| L's)        |      |                             |                     |          |
| 1 - 30)     |      |                             |                     |          |
| 1 - 40)     |      |                             |                     |          |
| 1 - 113)    |      |                             | Page Total Mileage: | 5.044 mi |
|             | •    |                             |                     |          |

|           | Mileage by Town By Sheet | t                            |   |
|-----------|--------------------------|------------------------------|---|
| 44        | WEST WINDSOR - V044-1422 | 5.044 of 5.044               | D |
|           |                          |                              |   |
| mi        |                          | Page Total Mileage: 5.044 mi |   |
| <u>mi</u> |                          | Page Total Mileage: 5.044 mi |   |

| TOWN         | Date: 10/03/22                         | ROUTE VT-44 ETE mileage: 0.202 to 5.246 |  |
|--------------|----------------------------------------|-----------------------------------------|--|
| WEST WINDSOR | 1 of 1<br>TWN mileage:<br>0.0 to 5.044 |                                         |  |