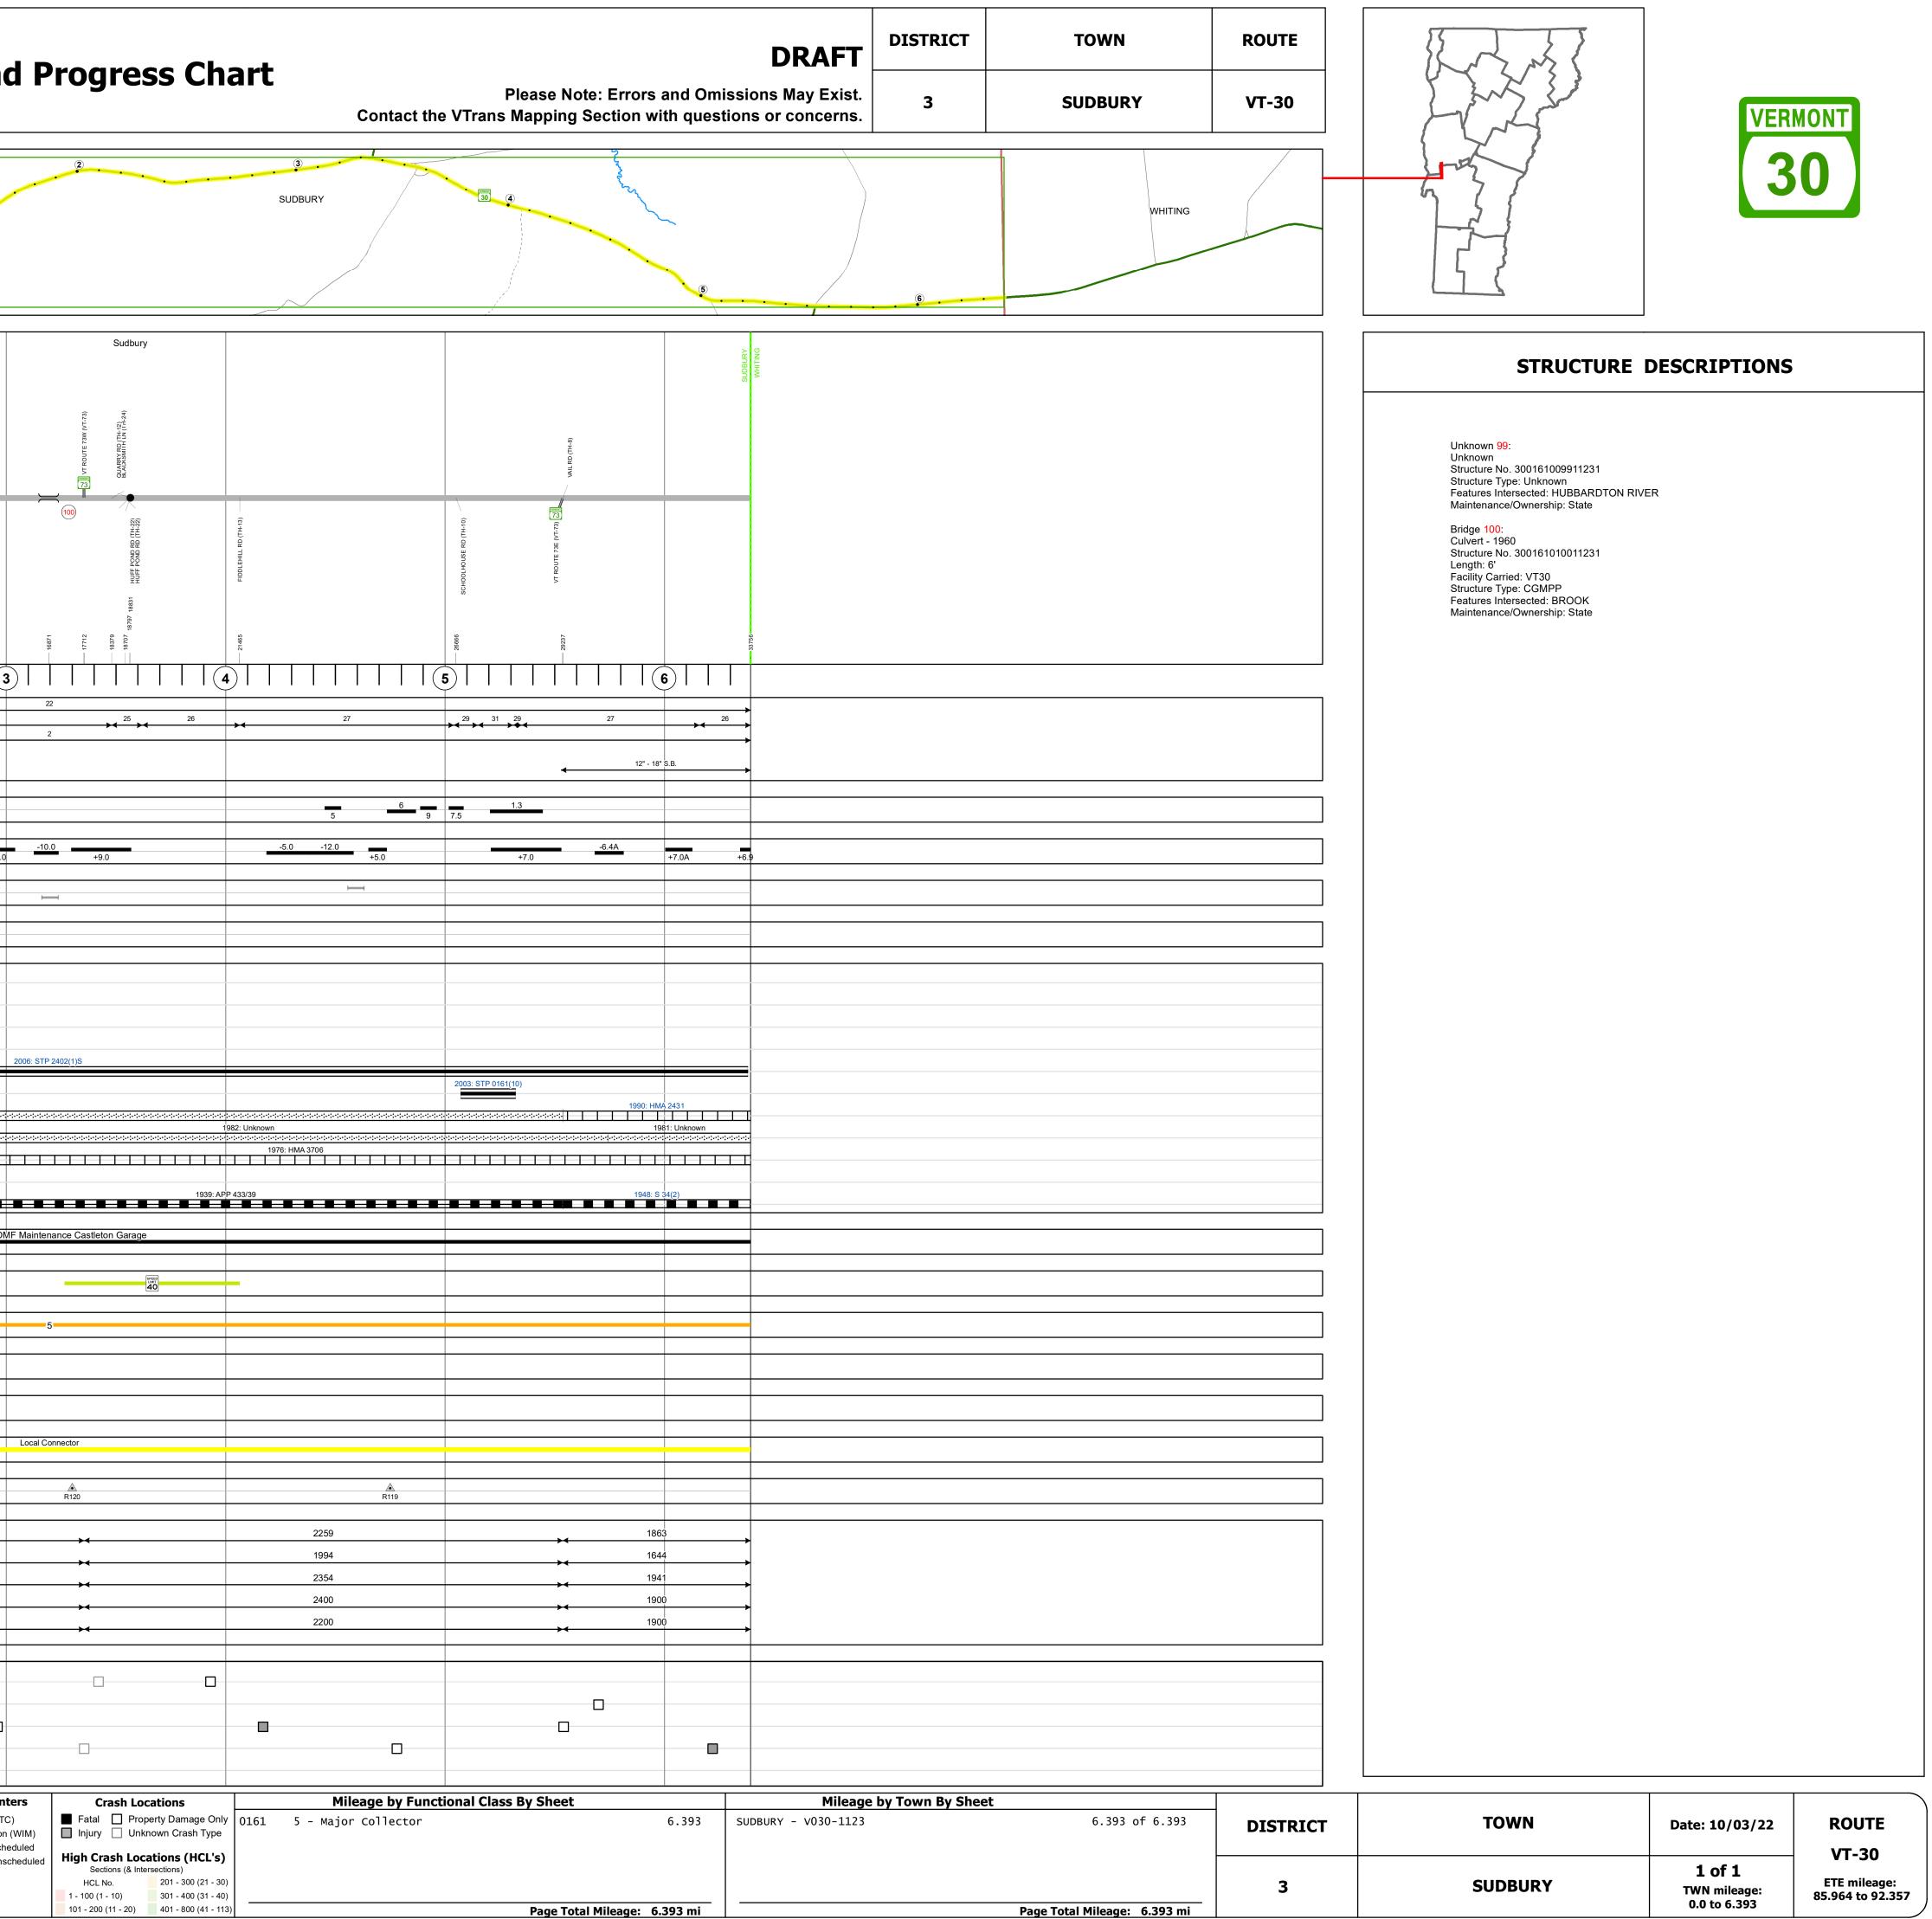

## **Route Log and Progress Chart**

| Base Map                                                                                  |                                  |                                                                                                  |                                     |                               |
|-------------------------------------------------------------------------------------------|----------------------------------|--------------------------------------------------------------------------------------------------|-------------------------------------|-------------------------------|
|                                                                                           |                                  |                                                                                                  |                                     |                               |
| <b>z</b>                                                                                  | HUBBARDTON                       |                                                                                                  |                                     |                               |
|                                                                                           |                                  |                                                                                                  |                                     |                               |
| 1 in = 2,000 feet                                                                         |                                  |                                                                                                  | 0                                   |                               |
|                                                                                           |                                  |                                                                                                  |                                     |                               |
| Stick Diagram     Town Center     Town Center                                             | SUDBURY                          |                                                                                                  |                                     |                               |
| Intersecting State Routes (excl. ramps/approaches)<br>Other Intersecting Highways, Ramps, | los                              |                                                                                                  |                                     |                               |
| Approaches<br>++++++ Railroad Crossings                                                   |                                  | D (TH-2)                                                                                         |                                     |                               |
| Primary Structures                                                                        |                                  | AKE HORTONIA RD (TH-2)                                                                           |                                     |                               |
| Secondary Structures                                                                      | $\sim$                           | LAKE HO                                                                                          |                                     |                               |
| State Highway<br>Divided Town Highway                                                     |                                  |                                                                                                  |                                     |                               |
| Town Highway Streams (Hydraulic Structure)                                                | Hubbardton<br>C River            | Е<br>1<br>1<br>1<br>1<br>1<br>1<br>1<br>1<br>1<br>1<br>1<br>1<br>1<br>1<br>1<br>1<br>1<br>1<br>1 |                                     |                               |
| <ul> <li>Town Boundary</li> <li> Village/UC Boundaries</li> </ul>                         | (6- River<br>HL)<br>QX<br>SNHOO  | BURR POND RD (TH-1)                                                                              |                                     |                               |
| <ul> <li> District Boundaries</li> <li>- o - State/Town Highway Change</li> </ul>         | SAINT JC                         | В<br>И К<br>К                                                                                    |                                     |                               |
| <ul> <li>– – – Divided Highway Limits</li> <li>– – – Ghost Section Boundary</li> </ul>    |                                  |                                                                                                  |                                     |                               |
| — Federal Urban Area Limits                                                               | 0 ft<br>1851<br>3115             | 60 56                                                                                            |                                     |                               |
| Scale: 1 INCH = 2,000 FEET                                                                |                                  |                                                                                                  |                                     |                               |
|                                                                                           |                                  |                                                                                                  |                                     | 2)               (3           |
| Travellane<br>Roadway                                                                     | 26.5 26 25 26                    | 26 27                                                                                            | 26 27                               | 26                            |
| Road Widths Lane Count Base                                                               |                                  |                                                                                                  | 1010 5                              |                               |
| Subbase                                                                                   | <b>←</b>                         |                                                                                                  | 12" S.B.                            | <b>→</b>                      |
| Curves                                                                                    | 3                                | 4                                                                                                |                                     | 4 8                           |
| Grades                                                                                    | -9.0                             |                                                                                                  | -8.9A -10.6A                        | -5.1A                         |
| Glades                                                                                    |                                  |                                                                                                  | 9.0                                 | +6.0 +7.0                     |
| Guardrails                                                                                |                                  |                                                                                                  | )()(                                |                               |
| Rumblestrips                                                                              |                                  |                                                                                                  |                                     |                               |
|                                                                                           |                                  |                                                                                                  |                                     |                               |
| (                                                                                         |                                  |                                                                                                  |                                     |                               |
|                                                                                           |                                  |                                                                                                  |                                     |                               |
|                                                                                           | 8                                |                                                                                                  |                                     |                               |
| Historic Projects                                                                         |                                  |                                                                                                  |                                     |                               |
|                                                                                           |                                  | [++]++]++]++]++]++]++]++]++]++]++]++]++]                                                         |                                     | 1989: HMA 2014                |
|                                                                                           |                                  | 1981: HMA                                                                                        |                                     |                               |
|                                                                                           | 1942: ST 68-C                    | 15                                                                                               | 948: S 34(1)                        |                               |
|                                                                                           |                                  | 1940: ST 192L                                                                                    |                                     |                               |
|                                                                                           |                                  |                                                                                                  |                                     | District 3 - DN               |
| Maintenance Garage                                                                        |                                  |                                                                                                  |                                     |                               |
| Speed Zone                                                                                |                                  |                                                                                                  |                                     |                               |
| Functional Class                                                                          |                                  |                                                                                                  |                                     |                               |
| National Highway System                                                                   |                                  |                                                                                                  |                                     |                               |
|                                                                                           |                                  |                                                                                                  |                                     |                               |
| Limited Access Highway                                                                    |                                  |                                                                                                  |                                     |                               |
| Customer Service Level                                                                    |                                  |                                                                                                  |                                     |                               |
| Traffic Counters                                                                          |                                  |                                                                                                  |                                     |                               |
|                                                                                           | 1628                             |                                                                                                  |                                     | 1765                          |
| 2021                                                                                      | 1437                             | - <del></del>                                                                                    |                                     | 1558                          |
| <b>AADT</b> 2019                                                                          | ▲ 1697                           | <b>&gt;</b>                                                                                      |                                     | 1840                          |
| 2018                                                                                      | 1700                             | 1900<br>1800                                                                                     |                                     | 1800                          |
| 2017                                                                                      | ★                                | 1800                                                                                             |                                     |                               |
| (Incomplete) 2022                                                                         |                                  |                                                                                                  |                                     |                               |
| 2021                                                                                      |                                  |                                                                                                  |                                     |                               |
| Crash Locations 2020                                                                      |                                  |                                                                                                  | [                                   |                               |
| 2019                                                                                      |                                  |                                                                                                  |                                     |                               |
| 2018                                                                                      |                                  |                                                                                                  | 1                                   | 1                             |
| Historic Project                                                                          |                                  |                                                                                                  | 5 - Major Cu                        | rves Grades P Continuous (CTC |
| Retreatment Bituminous Macad                                                              | dam ■ Gravel System 2 - Other    | Arterial<br>4 - Minor                                                                            | Collector<br>6 - Minor<br>Collector |                               |
| Resurface<br>Bituminous Mix<br>Skinny Mix<br>Cold Plane and<br>Bituminous Concrete        | ete Reclaimed Base and Expresswa | ays<br>Speed Zones                                                                               |                                     | Road Widths                   |
| Bituminous Seal                                                                           |                                  |                                                                                                  |                                     | (ft)<br>(AADT)                |