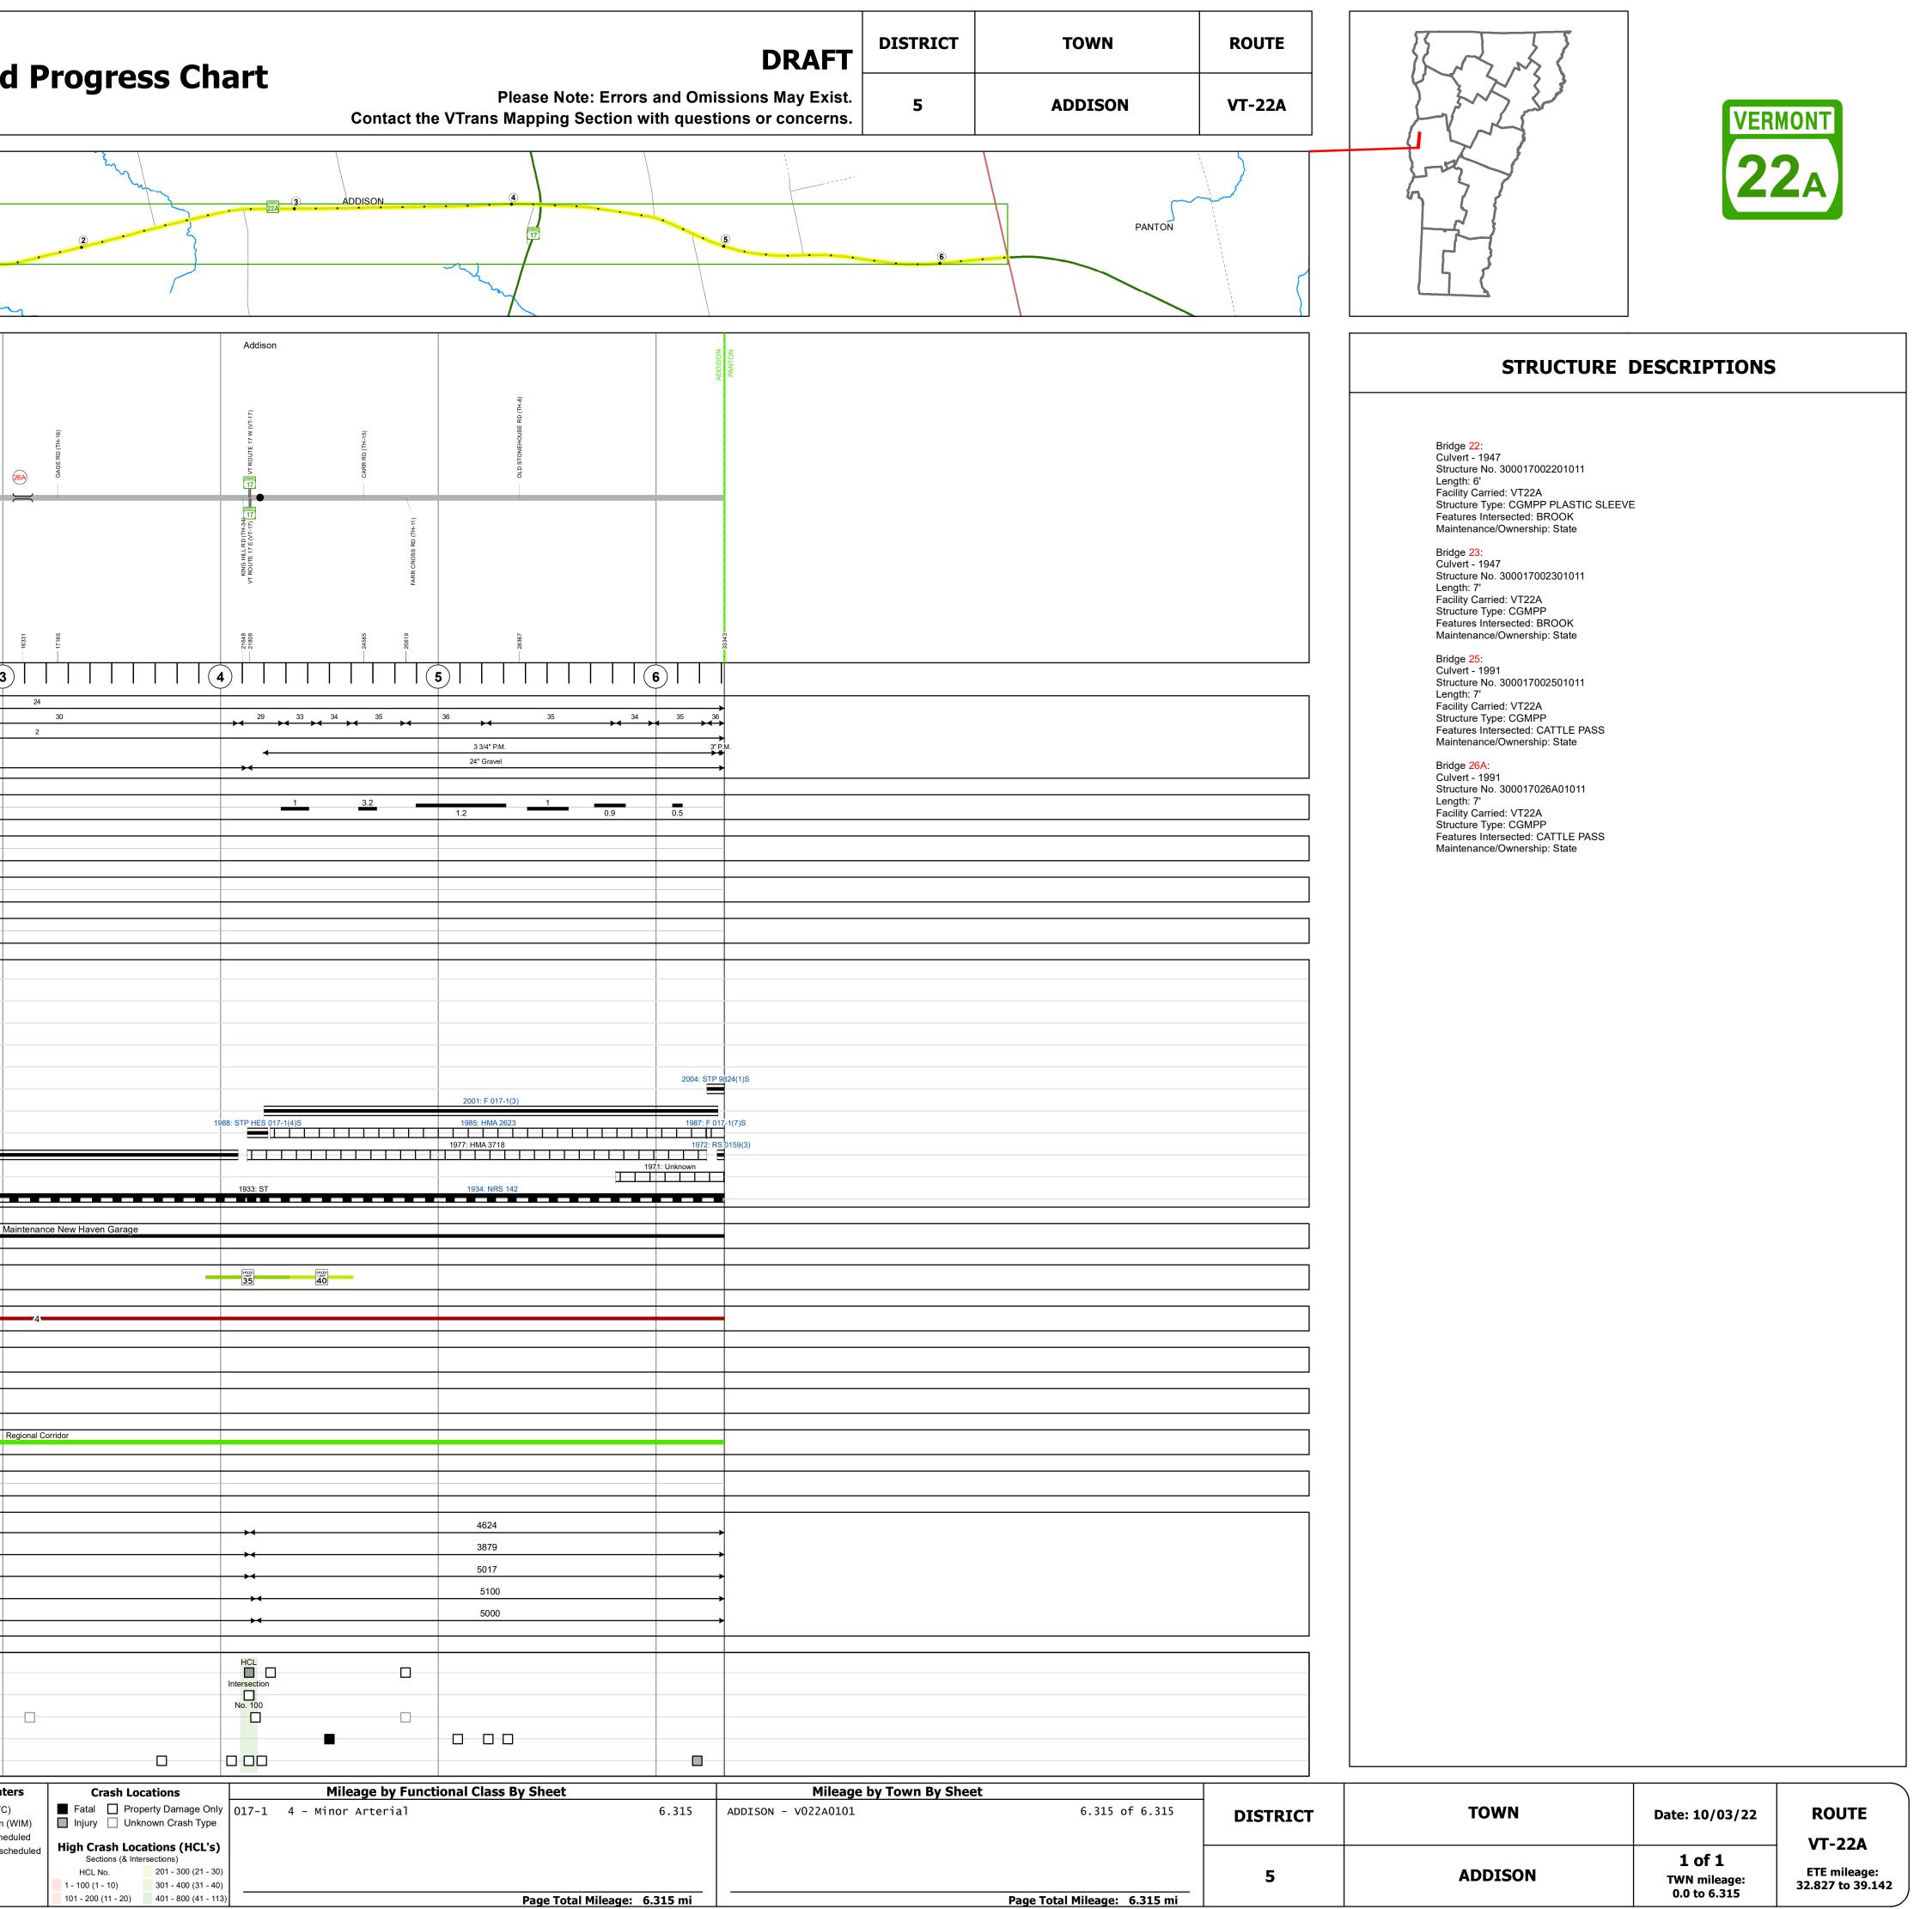

## **Route Log and Progress Chart**

|                                                                                                               |                                     |                                          | 18                                        |          |                                    |                                                                                     |
|---------------------------------------------------------------------------------------------------------------|-------------------------------------|------------------------------------------|-------------------------------------------|----------|------------------------------------|-------------------------------------------------------------------------------------|
| Base Map                                                                                                      |                                     |                                          |                                           |          |                                    |                                                                                     |
|                                                                                                               | BRIDPORT                            | 7                                        |                                           | ,        |                                    |                                                                                     |
|                                                                                                               | mon                                 | فممر                                     | 5                                         | m        | 1 Sur May                          |                                                                                     |
| 1 in = 2,000 feet                                                                                             | 5-5                                 |                                          |                                           | Jan Jan  | <u>ل</u>                           | Serverson                                                                           |
| Stick Diagram                                                                                                 | z                                   |                                          |                                           |          |                                    |                                                                                     |
| Town Center     Intersecting State Routes (excl. ramps/approaches)                                            | NOSICIA                             |                                          |                                           |          |                                    |                                                                                     |
| Other Intersecting Highways, Ramps,<br>Approaches                                                             |                                     |                                          |                                           |          | (H H 5)                            |                                                                                     |
| Primary Structures                                                                                            |                                     |                                          |                                           |          | NORTONT OWN RD (TH-4)              |                                                                                     |
| Divided State Highway<br>State Highway                                                                        |                                     | 3) (25)                                  |                                           |          | NORT                               |                                                                                     |
| Divided Town Highway     Town Highway     Streams (Hydraulic Structure)                                       |                                     |                                          | +2 <b>3</b>                               |          |                                    | H-17)                                                                               |
| ──── Town Boundary ─ ─ ─ Village/UC Boundaries                                                                |                                     |                                          | WILMARTH RD (TH-21)                       |          |                                    | WHITFORD RD (T                                                                      |
| <ul> <li> District Boundaries</li> <li> State/Town Highway Change</li> <li> Divided Highway Limits</li> </ul> |                                     |                                          | MIL                                       |          |                                    | .IH<br>M                                                                            |
| Ghost Section Boundary<br>Federal Urban Area Limits                                                           |                                     | 0                                        | Ø                                         |          | ~                                  | 2                                                                                   |
| Scale: 1 INCH = 2,000 FEET                                                                                    | 00<br>1177<br>4076                  |                                          |                                           |          | 12417                              | 14601                                                                               |
| Travellane                                                                                                    | 0)         <br>L                    |                                          |                                           |          |                                    |                                                                                     |
| Road Widths Lane Count                                                                                        | < <sup>31</sup> →< <sup>30</sup> →< | 31                                       |                                           | **       | 29                                 |                                                                                     |
| Base<br>Subbase                                                                                               |                                     |                                          |                                           |          | 18" - 24"                          |                                                                                     |
| Curves                                                                                                        |                                     |                                          | 3                                         |          |                                    |                                                                                     |
| Grades                                                                                                        | -5.7A<br>+4.4                       |                                          |                                           |          | -5.3A                              |                                                                                     |
|                                                                                                               | +4.4                                |                                          |                                           |          |                                    |                                                                                     |
| Guardrails                                                                                                    |                                     |                                          |                                           |          |                                    |                                                                                     |
| Rumblestrips                                                                                                  |                                     |                                          |                                           |          |                                    |                                                                                     |
|                                                                                                               |                                     |                                          |                                           |          |                                    |                                                                                     |
|                                                                                                               |                                     |                                          |                                           |          |                                    |                                                                                     |
|                                                                                                               |                                     |                                          |                                           |          |                                    |                                                                                     |
| Historic Projects                                                                                             |                                     |                                          |                                           |          |                                    |                                                                                     |
|                                                                                                               |                                     |                                          |                                           |          |                                    |                                                                                     |
|                                                                                                               | 1993: F 017-1(11)S                  |                                          |                                           | 1993: ST | IPF017-1(2)                        |                                                                                     |
|                                                                                                               |                                     |                                          |                                           | 194      | 47: S 18( <u>3)</u>                |                                                                                     |
| Maintenance Garage                                                                                            |                                     |                                          |                                           |          |                                    | District 5 - DMF                                                                    |
| Speed Zone                                                                                                    |                                     |                                          |                                           |          |                                    |                                                                                     |
| <b>Functional Class</b>                                                                                       |                                     |                                          |                                           |          |                                    |                                                                                     |
| National Highway System                                                                                       |                                     |                                          |                                           |          |                                    |                                                                                     |
| Limited Access Highway                                                                                        |                                     |                                          |                                           |          |                                    |                                                                                     |
| Customer Service Level                                                                                        |                                     |                                          |                                           |          |                                    |                                                                                     |
| Traffic Counters                                                                                              |                                     |                                          |                                           |          | A112                               |                                                                                     |
| 2021                                                                                                          | <b>↓</b>                            |                                          |                                           |          | 3960                               |                                                                                     |
| 2020<br>AADT 2019                                                                                             |                                     |                                          |                                           |          | 3495<br>4126                       |                                                                                     |
| <b>AADT</b> 2019<br>2018                                                                                      |                                     |                                          |                                           |          | 3200                               |                                                                                     |
| 2017                                                                                                          | <b>←</b>                            |                                          |                                           |          | 3300                               |                                                                                     |
| (Incomplete) 2022                                                                                             | с                                   | ]                                        |                                           |          |                                    |                                                                                     |
| 2021<br>Crash Locations 2020                                                                                  |                                     |                                          |                                           |          |                                    |                                                                                     |
| 2019                                                                                                          |                                     |                                          |                                           |          |                                    |                                                                                     |
| 2018<br>Historic Project                                                                                      | <u> </u>                            |                                          | nctional Class                            |          |                                    | Traffic Count                                                                       |
| Historic Project                                                                                              | ete Surface Treated                 | 1 - Interstate<br>System                 | 3 - Principal 5 - Maj<br>Arterial Collect | tor      | rves Grades                        | Continuous (CTC<br>Weigh-In-Motion                                                  |
| Resurface Cold Plane and Bituminous Mix                                                                       |                                     | 2 - Other<br>Freeways and<br>Expressways | 4 - Minor<br>Arterial Collect             |          | Right - grade down                 | <ul> <li>Short-Term, Schr</li> <li>Short-Term, Uns</li> <li>(counter ID)</li> </ul> |
| Skinny Mix Concrete                                                                                           |                                     |                                          | Speed Zones                               |          | Road Widths<br>← <sup>(ft)</sup> → | (counter ID)<br>AADT<br>(AADT)                                                      |