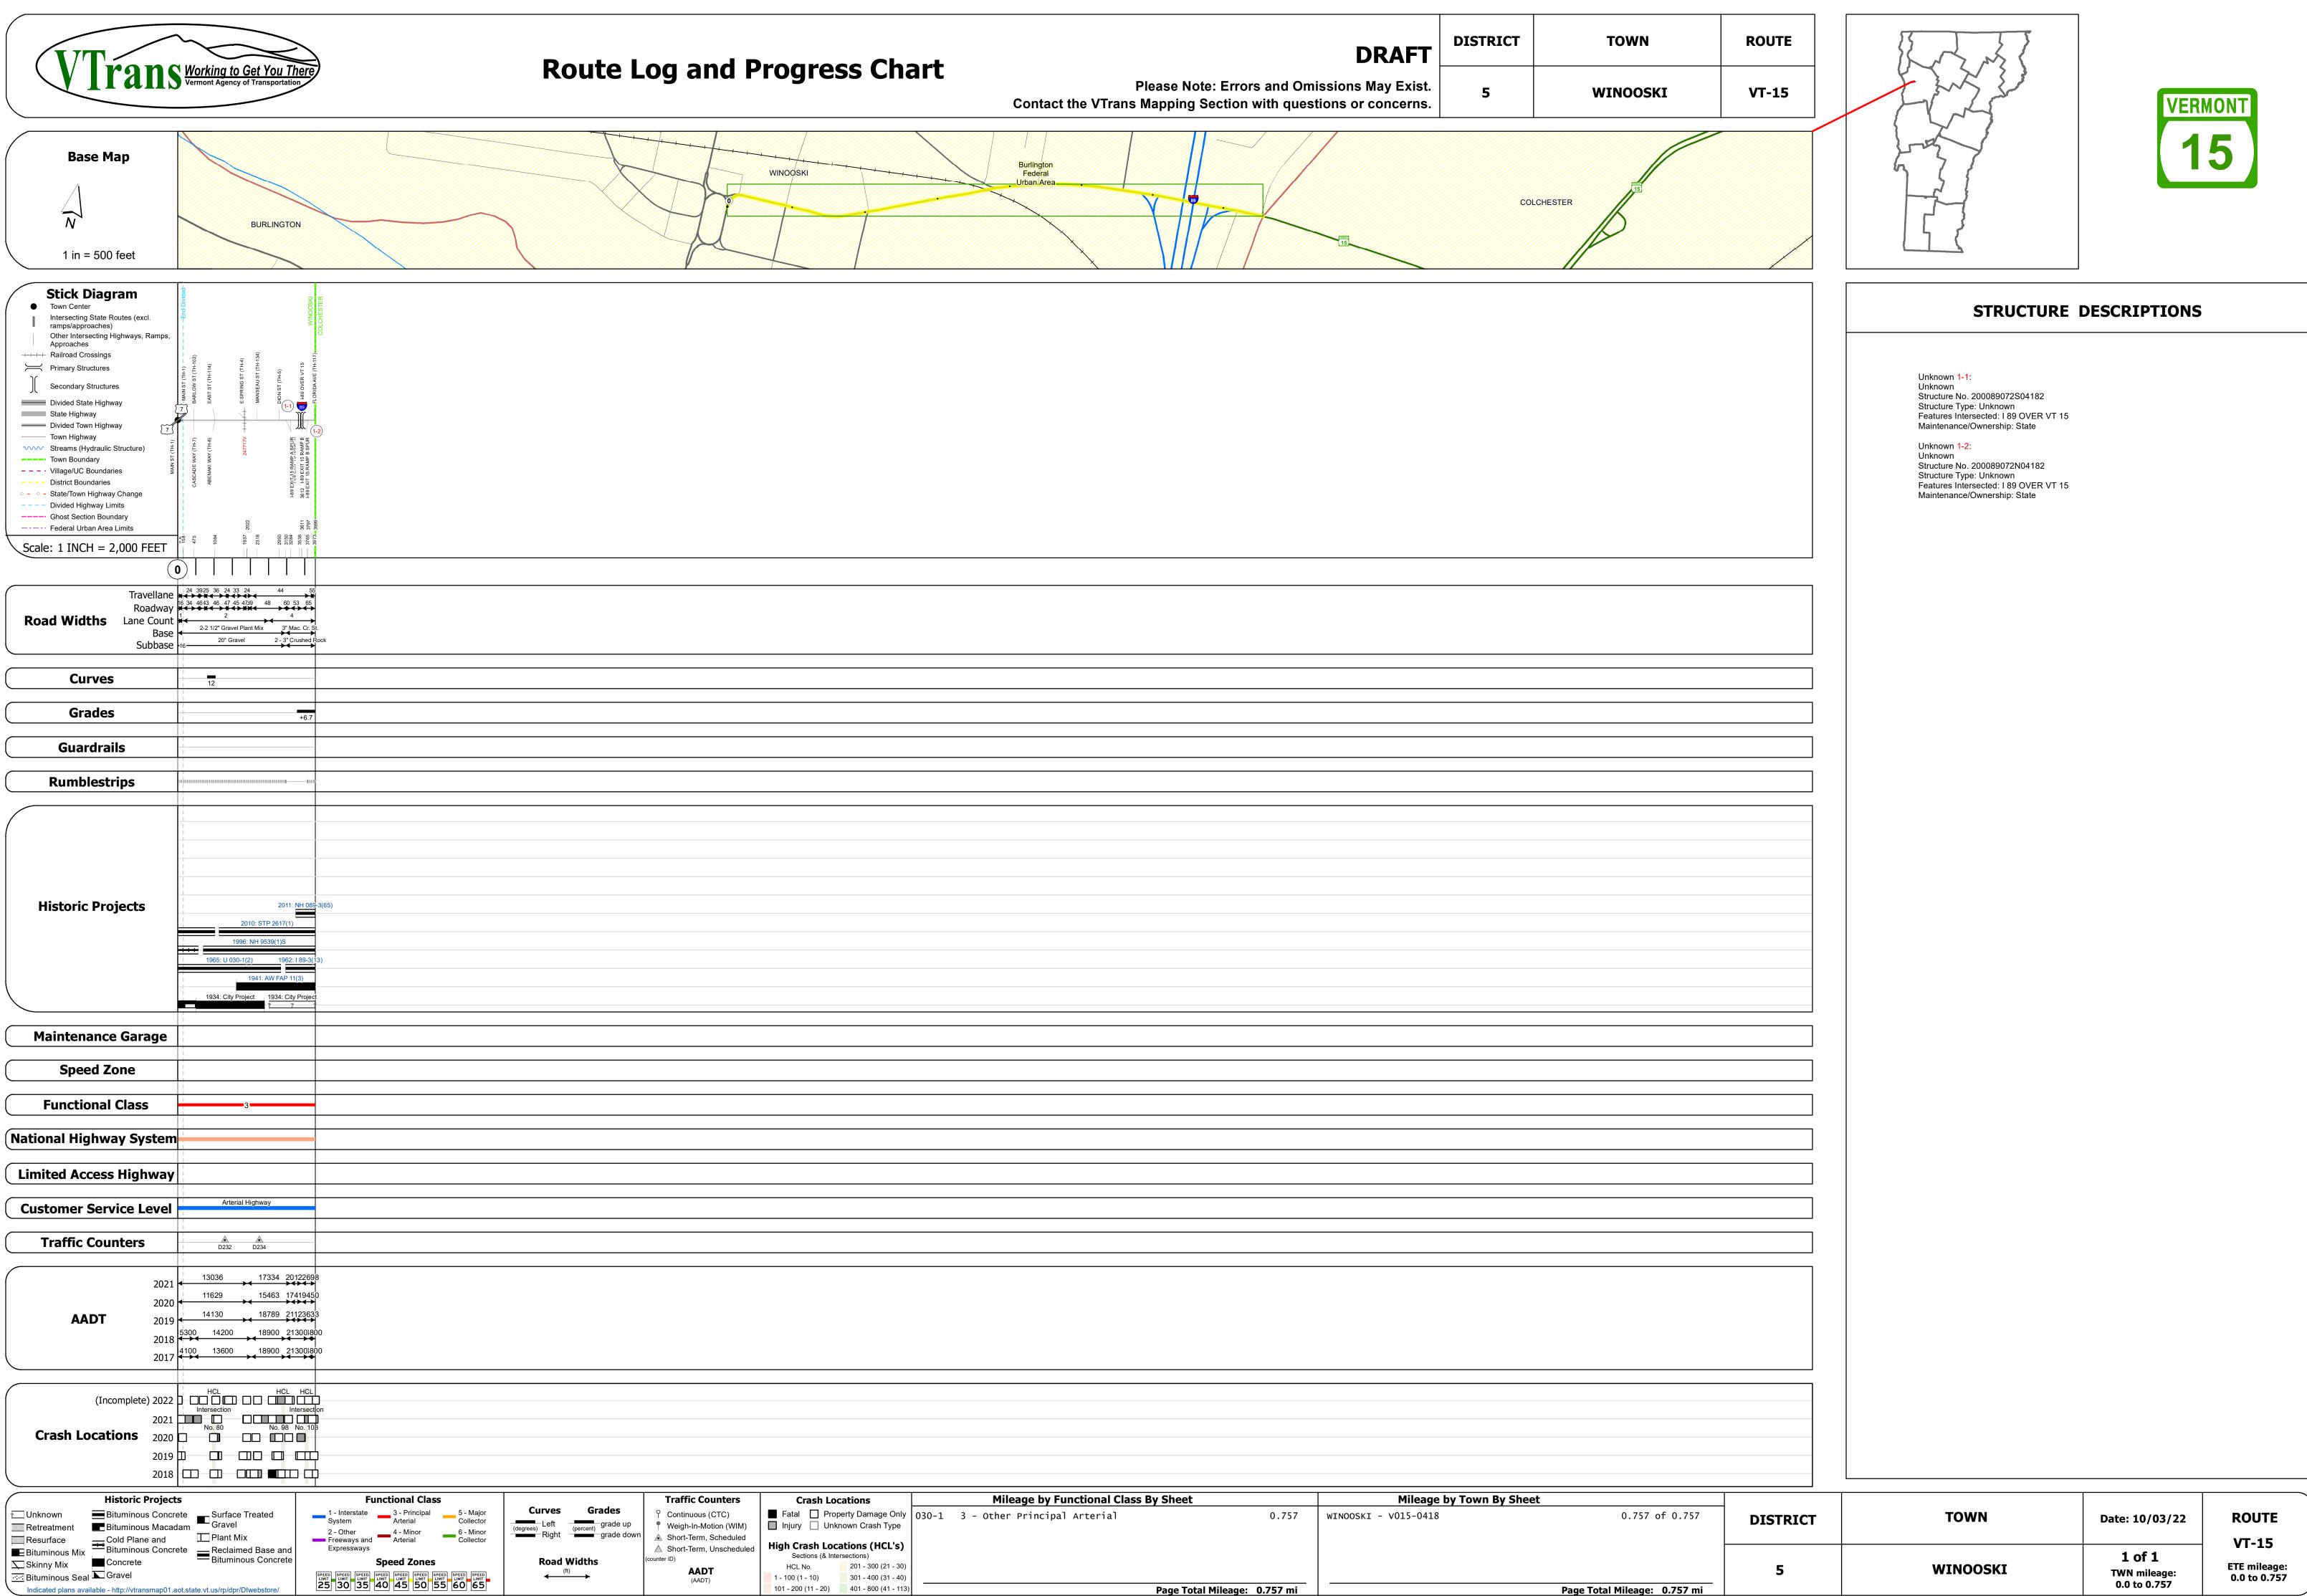

| Historic Projects                                                                                                                                                                                                                                                         | Functional Class                                                                                                                                                                                                                                                                                                                                                                  |                                                                                             | Traffic Counters           | Crash Locations                                                                                                                                                                                                                                    | Mileage by Functional Class By S | heet                       | Mileage by Town By Sheet |
|---------------------------------------------------------------------------------------------------------------------------------------------------------------------------------------------------------------------------------------------------------------------------|-----------------------------------------------------------------------------------------------------------------------------------------------------------------------------------------------------------------------------------------------------------------------------------------------------------------------------------------------------------------------------------|---------------------------------------------------------------------------------------------|----------------------------|----------------------------------------------------------------------------------------------------------------------------------------------------------------------------------------------------------------------------------------------------|----------------------------------|----------------------------|--------------------------|
| <ul> <li>Unknown</li> <li>Bituminous Concrete</li> <li>Retreatment</li> <li>Bituminous Macadam</li> <li>Resurface</li> <li>Cold Plane and</li> <li>Bituminous Concrete</li> <li>Plant Mix</li> <li>Reclaimed Base and</li> <li>Bituminous Seal</li> <li>Gravel</li> </ul> | 1 - Interstate       3 - Principal       5 - Major         System       Arterial       Collector         2 - Other       4 - Minor       6 - Minor         Freeways and       Arterial       Collector         Expressways       Arterial       Collector         Speed Zones       Speep       Speep         LIMIT       LIMIT       LIMIT         25       30       35       40 | Curves Grades<br>(degrees) Left (percent) grade up (percent) grade down<br>Road Widths (ft) | Weigh-In-Motion (WIM)      | <ul> <li>➡ Fatal □ Property Damage Only</li> <li>□ Injury □ Unknown Crash Type</li> <li>High Crash Locations (HCL's)<br/>Sections (&amp; Intersections)<br/>HCL No. 201 - 300 (21 - 30)</li> <li>□ 1 - 100 (1 - 10) 301 - 400 (31 - 40)</li> </ul> | -1 3 - Other Principal Arterial  | 0.757                      | WINOOSKI - V015-0418     |
| Indicated plans available - http://vtransmap01.aot.state.vt.us/rp/dpr/Dlwebstore/<br>For More Information Contact - Vermont Agency of Transportation, Polic                                                                                                               |                                                                                                                                                                                                                                                                                                                                                                                   | Anning Section 219 North Mai                                                                | n Street Barro VT 05641 Te | 101 - 200 (11 - 20) 401 - 800 (41 - 113)                                                                                                                                                                                                           | Ра                               | ge Total Mileage: 0.757 mi | Pa                       |