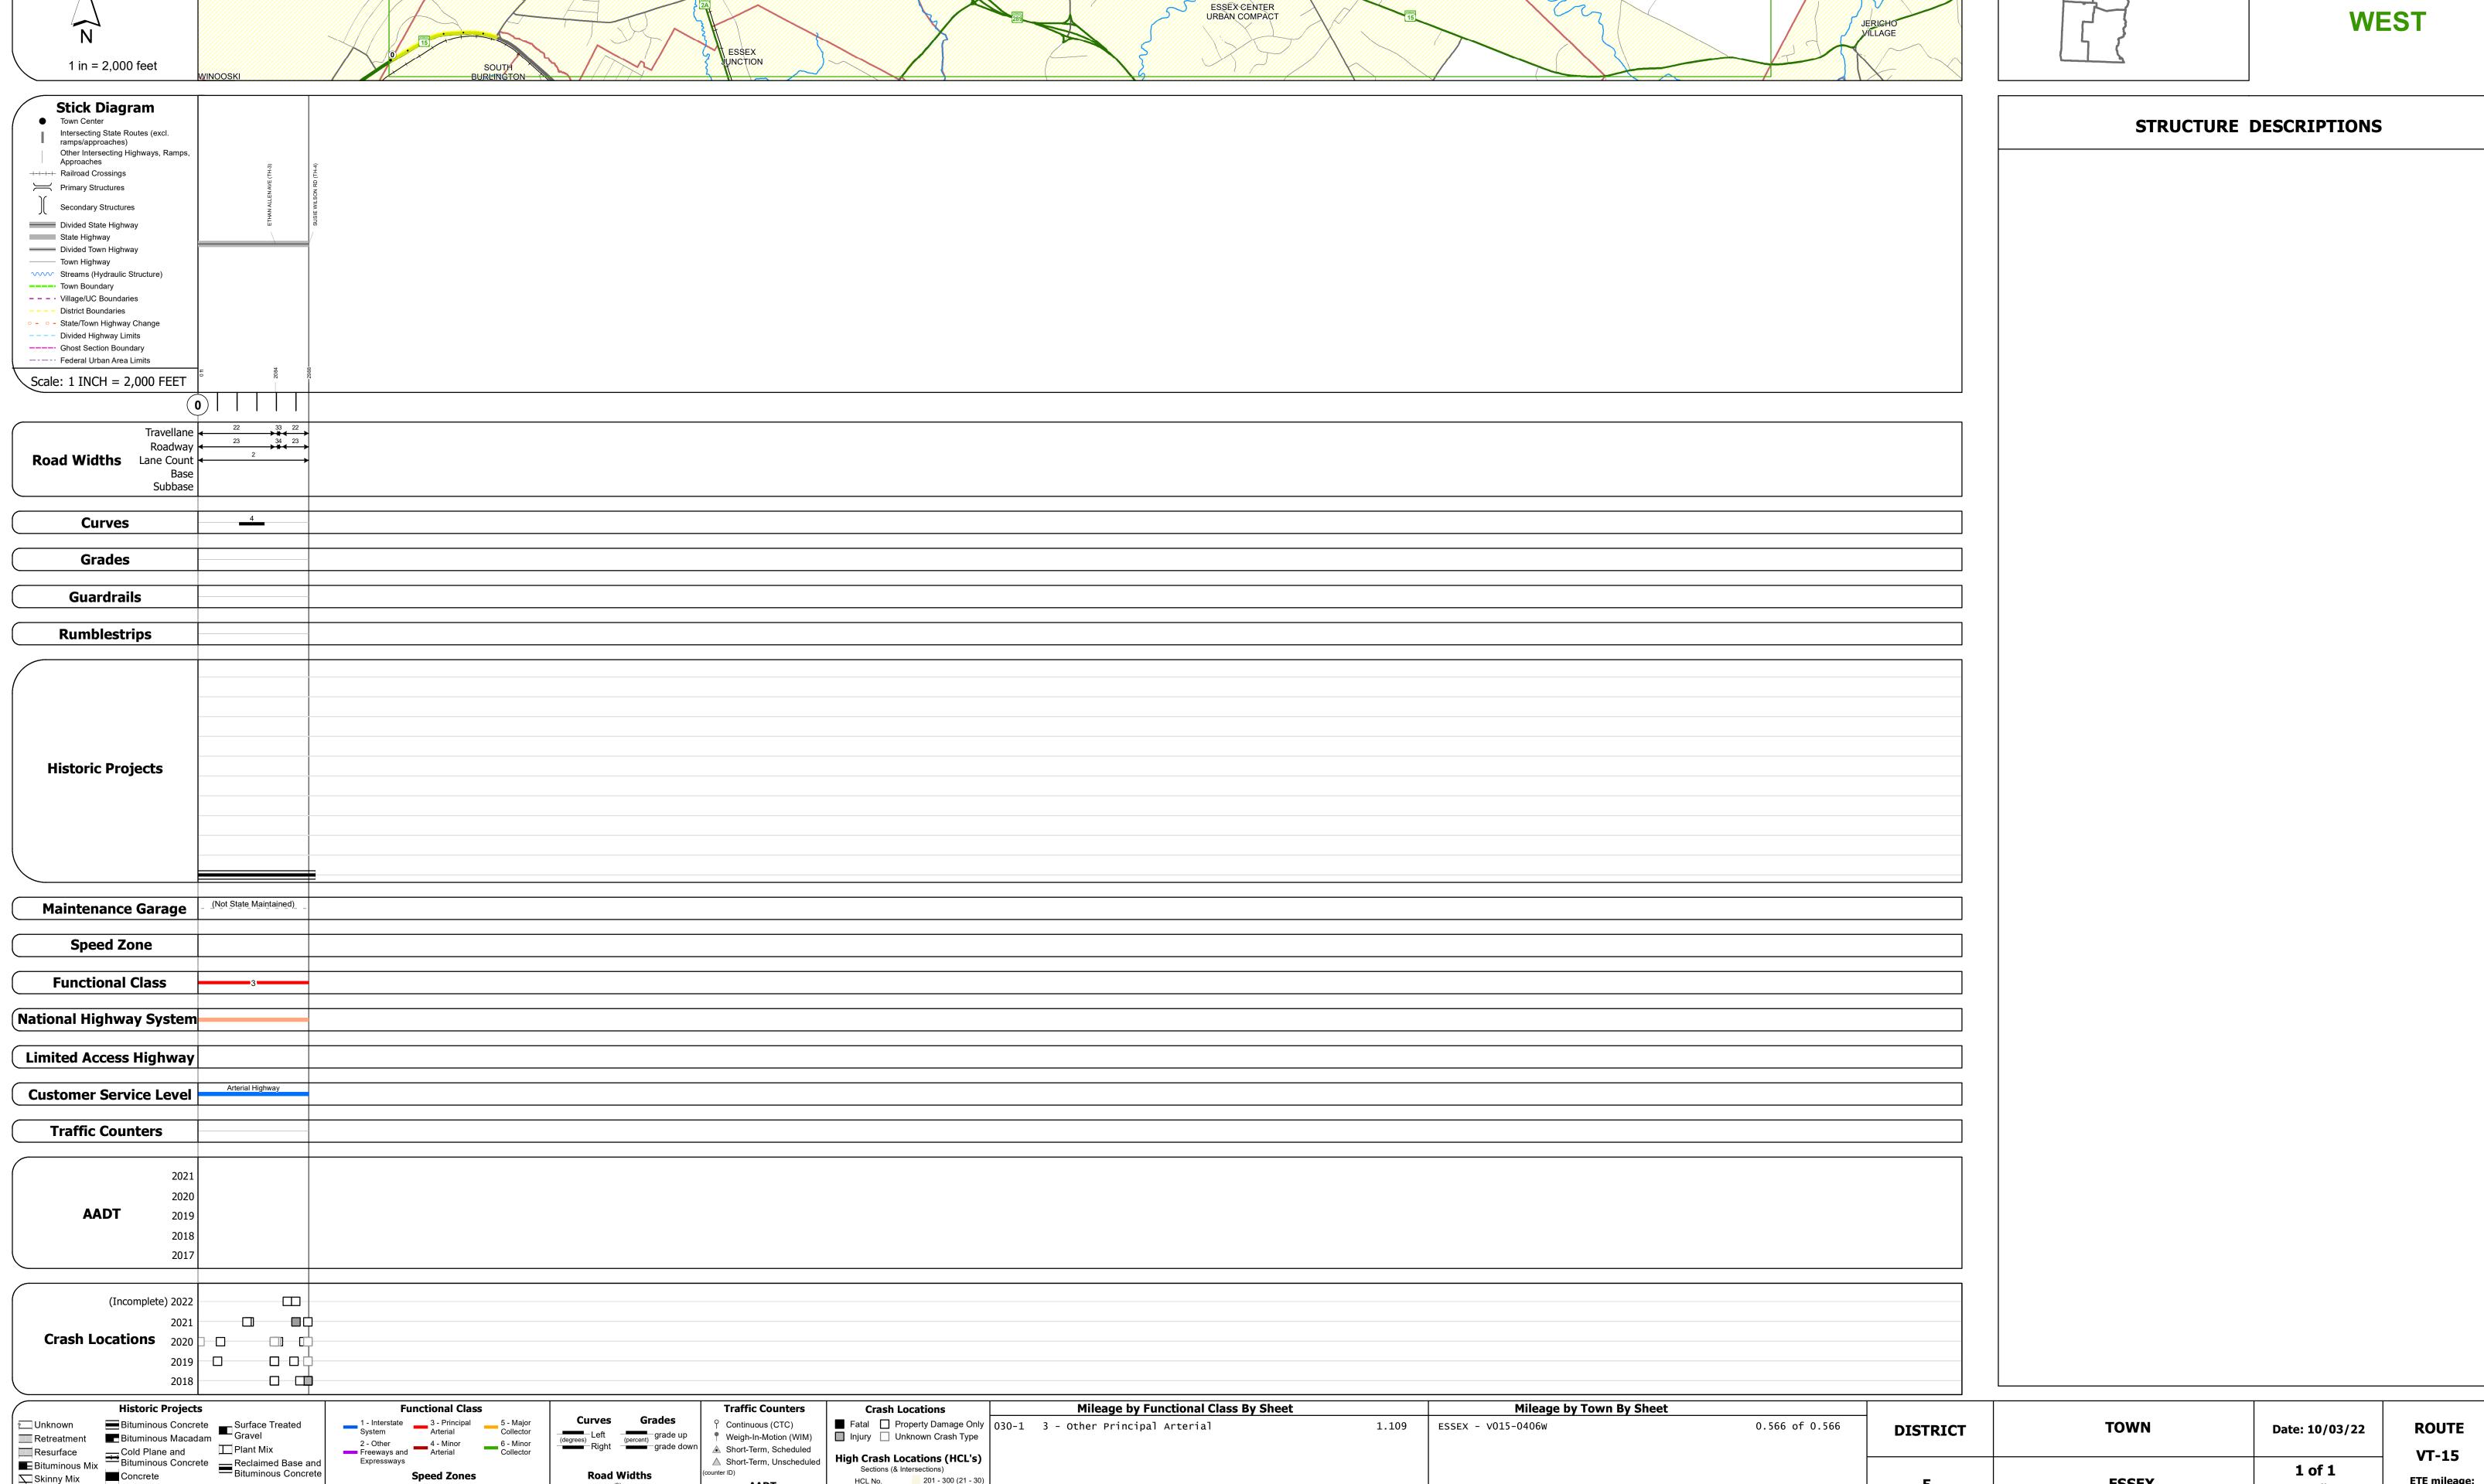

## **Route Log and Progress Chart**

Sections (& Intersections) HCL No. 201 - 300 (21 - 30)

1 - 100 (1 - 10) 301 - 400 (31 - 40)

101 - 200 (11 - 20) 401 - 800 (41 - 113)

**DRAFT** Please Note: Errors and Omissions May Exist. Contact the VTrans Mapping Section with questions or concerns.

**DISTRICT TOWN ROUTE ESSEX VT-15** 

Page Total Mileage: 0.566 mi

1 of 1

TWN mileage:

0.0 to 0.566

2.118 to 2.684

**ESSEX** 

Page Total Mileage: 0.566 mi