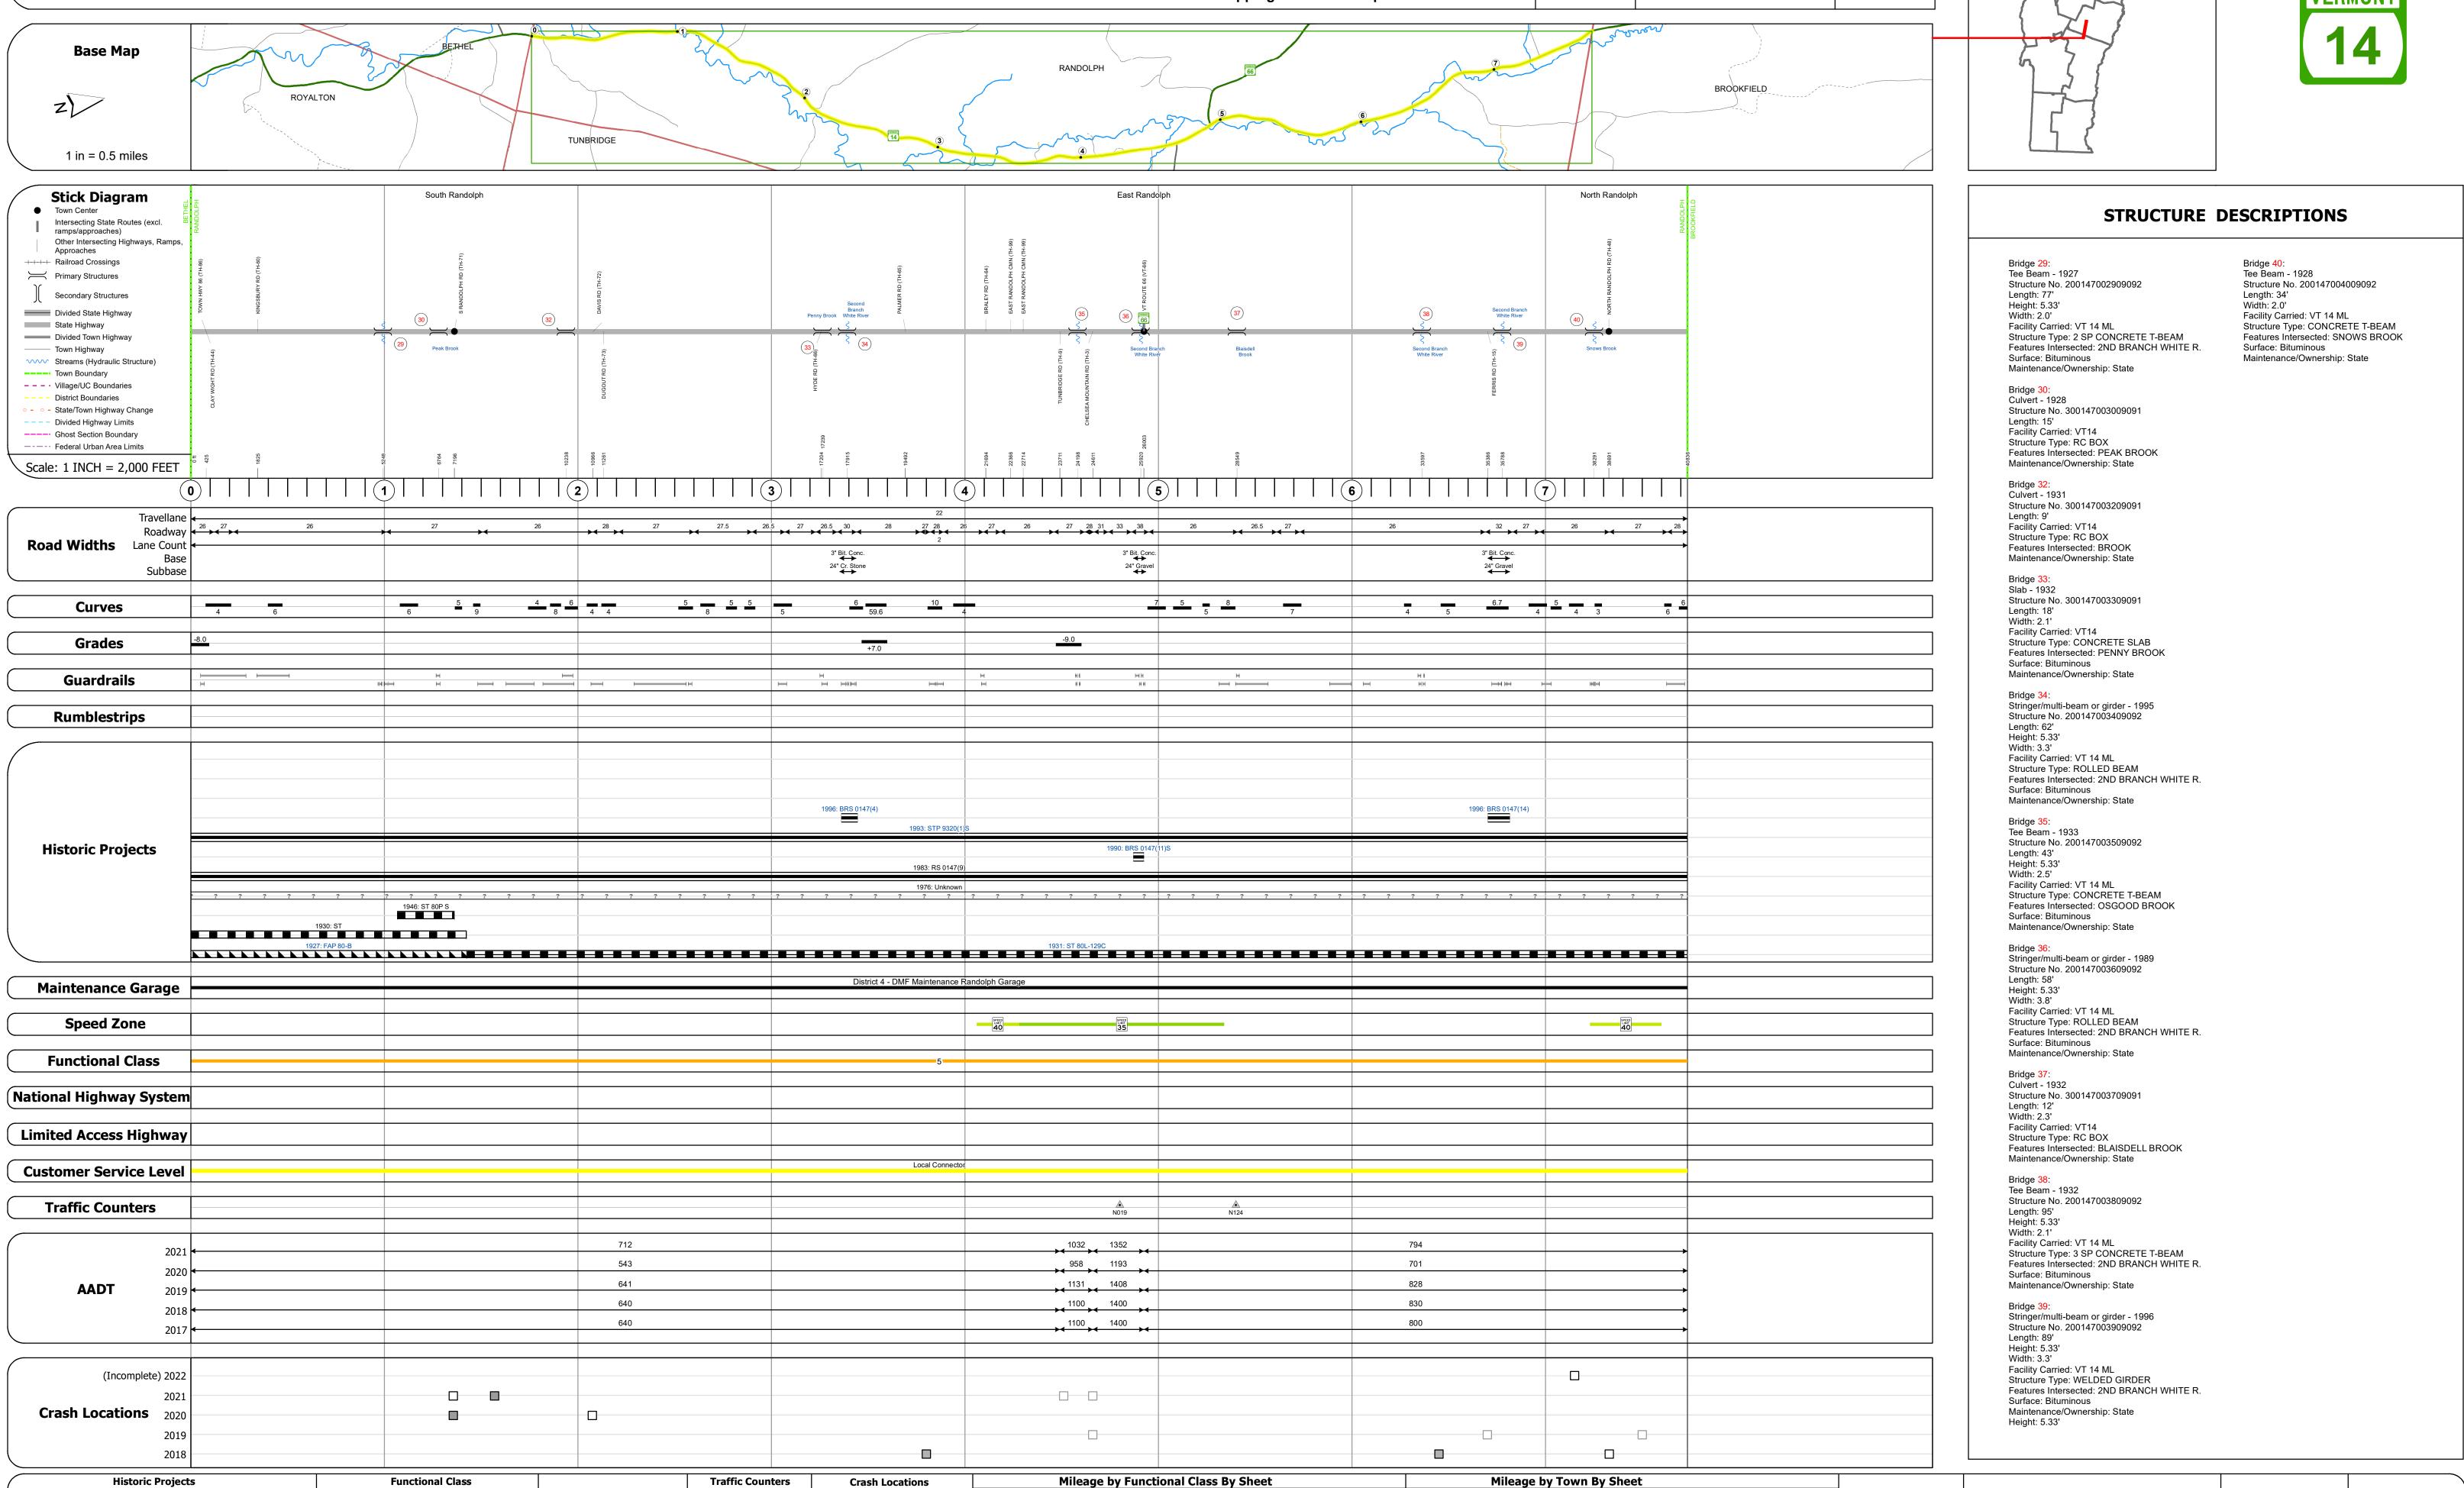

## **Route Log and Progress Chart**

**DRAFT** Please Note: Errors and Omissions May Exist. Contact the VTrans Mapping Section with questions or concerns.

**DISTRICT TOWN ROUTE** RANDOLPH

**VT-14** 

RANDOLPH - V014-0909

Page Total Mileage: 7.734 mi

7.734 of 7.734

Page Total Mileage: 7.734 mi

**DISTRICT** 

■ Fatal □ Property Damage Only 0147 5 - Major Collector

Collector

**Curves Grades** 

Left (percent) grade up grade down

Road Widths

Continuous (CTC)

▲ Short-Term, Scheduled

△ Short-Term, Unscheduled

**High Crash Locations (HCL's)** 

HCL No. 201 - 300 (21 - 30)

1 - 100 (1 - 10) 301 - 400 (31 - 40)

Sections (& Intersections)

1 - Interstate 3 - Principal System Arterial

2 - Other 4 - Minor Arterial

Bituminous Concrete
Bituminous Macadam

Surface Treated
Gravel

Cold Plane and
Bituminous Concrete
Concrete
Concrete
Bituminous Concrete
Bituminous Concrete

Unknown

Resurface

Bituminous Mix

Skinny Mix Concrete

Bituminous Seal Gravel

Retreatment Bituminous Macadam

**TOWN** 

**ROUTE** 

**VT-14** 

ETE mileage:

25.432 to 33.166

Date: 10/03/22