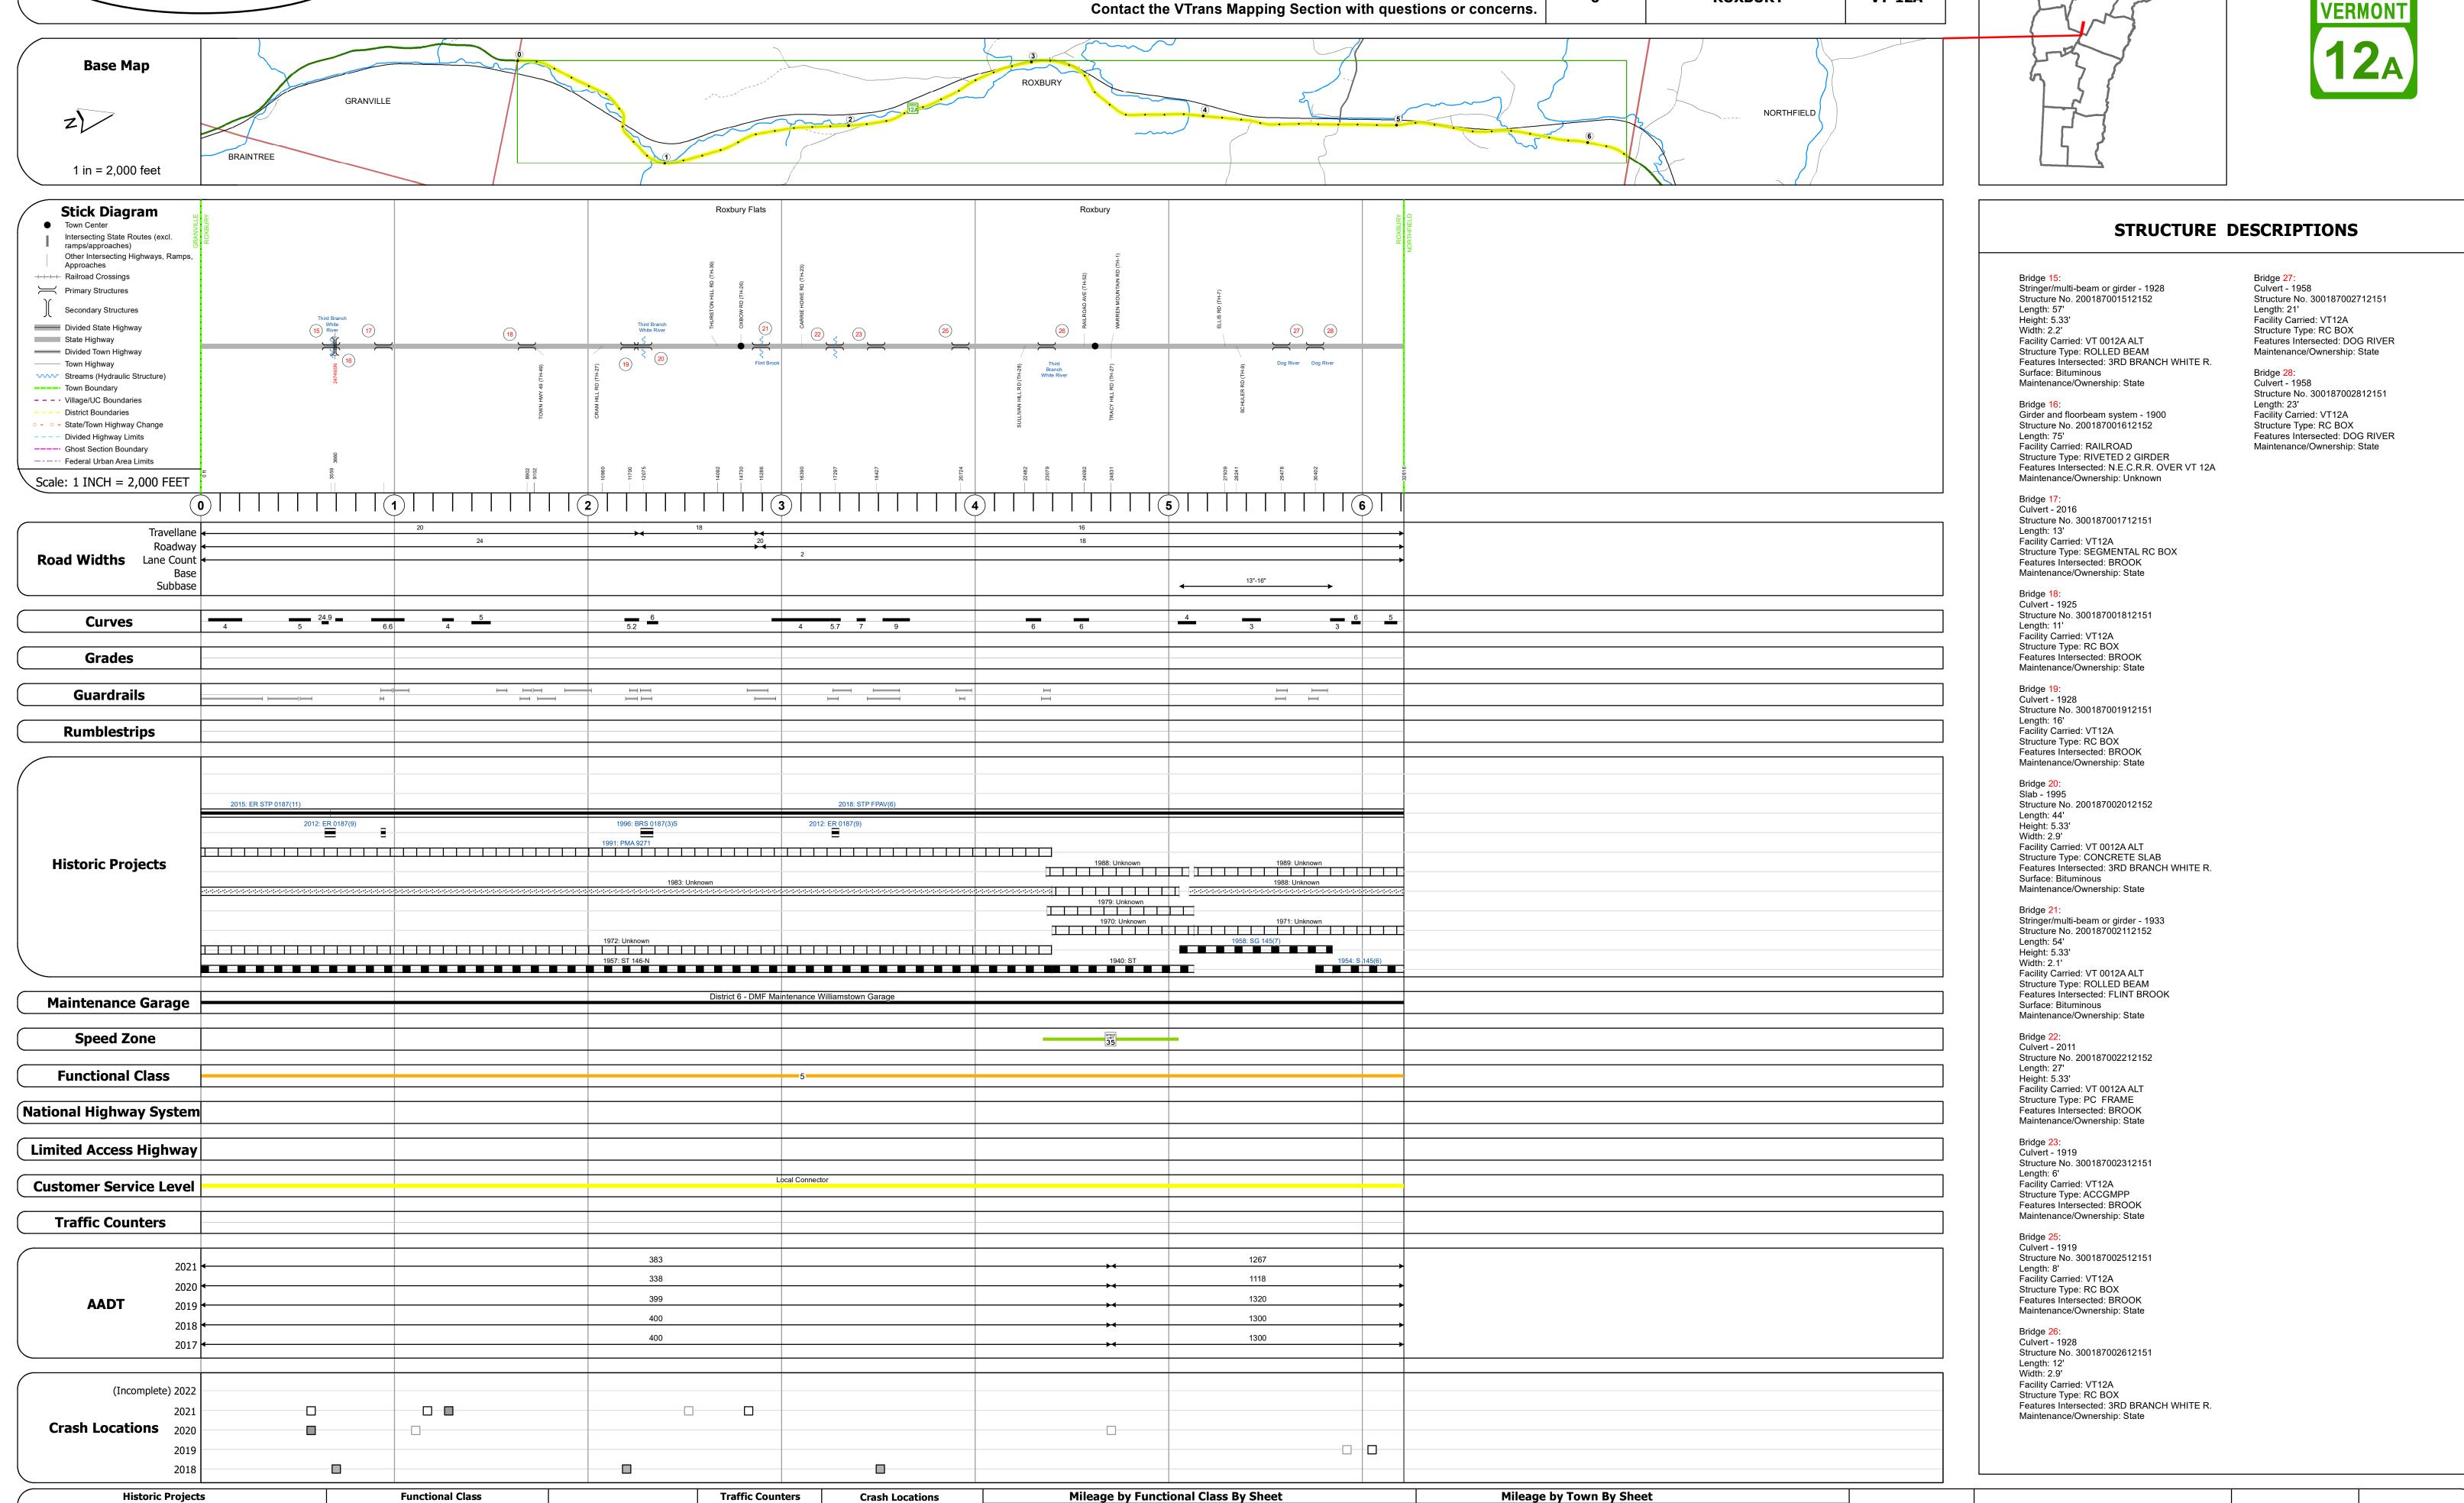

## **Route Log and Progress Chart**

**DRAFT** Please Note: Errors and Omissions May Exist.

ROXBURY - V012A1215

Page Total Mileage: 6.215 mi

6.215 of 6.215

Page Total Mileage: 6.215 mi

**DISTRICT** 

**DISTRICT** 

**TOWN ROUTE** 

**ROXBURY** 

**VT-12A** 

**ROUTE** 

**VT-12A** 

ETE mileage:

10.151 to 16.366

Date: 10/03/22

1 of 1

TWN mileage:

0.0 to 6.215

**TOWN** 

**ROXBURY** 

1 - Interstate 3 - Principal 5 - Major Collector

Speed Zones

2 - Other 4 - Minor Arterial

Expressways

Unknown Bituminous Concrete
Retreatment Bituminous Macadam
Surface Treated
Gravel

Resurface

■ Bituminous Mix

Skinny Mix Concrete

Cold Plane and
Bituminous Concrete
Bituminous Concrete
Concrete
Bituminous Concrete

**Curves Grades** 

Left (percent) grade up grade down

**Road Widths** 

Continuous (CTC)

▲ Short-Term, Scheduled

△ Short-Term, Unscheduled

 Weigh-In-Motion (WIM)
 ☐ Injury
 ☐ Unknown Crash Type

High Crash Locations (HCL's)

HCL No. 201 - 300 (21 - 30)

1 - 100 (1 - 10) 301 - 400 (31 - 40)

Sections (& Intersections)

■ Fatal □ Property Damage Only 0187 5 - Major Collector