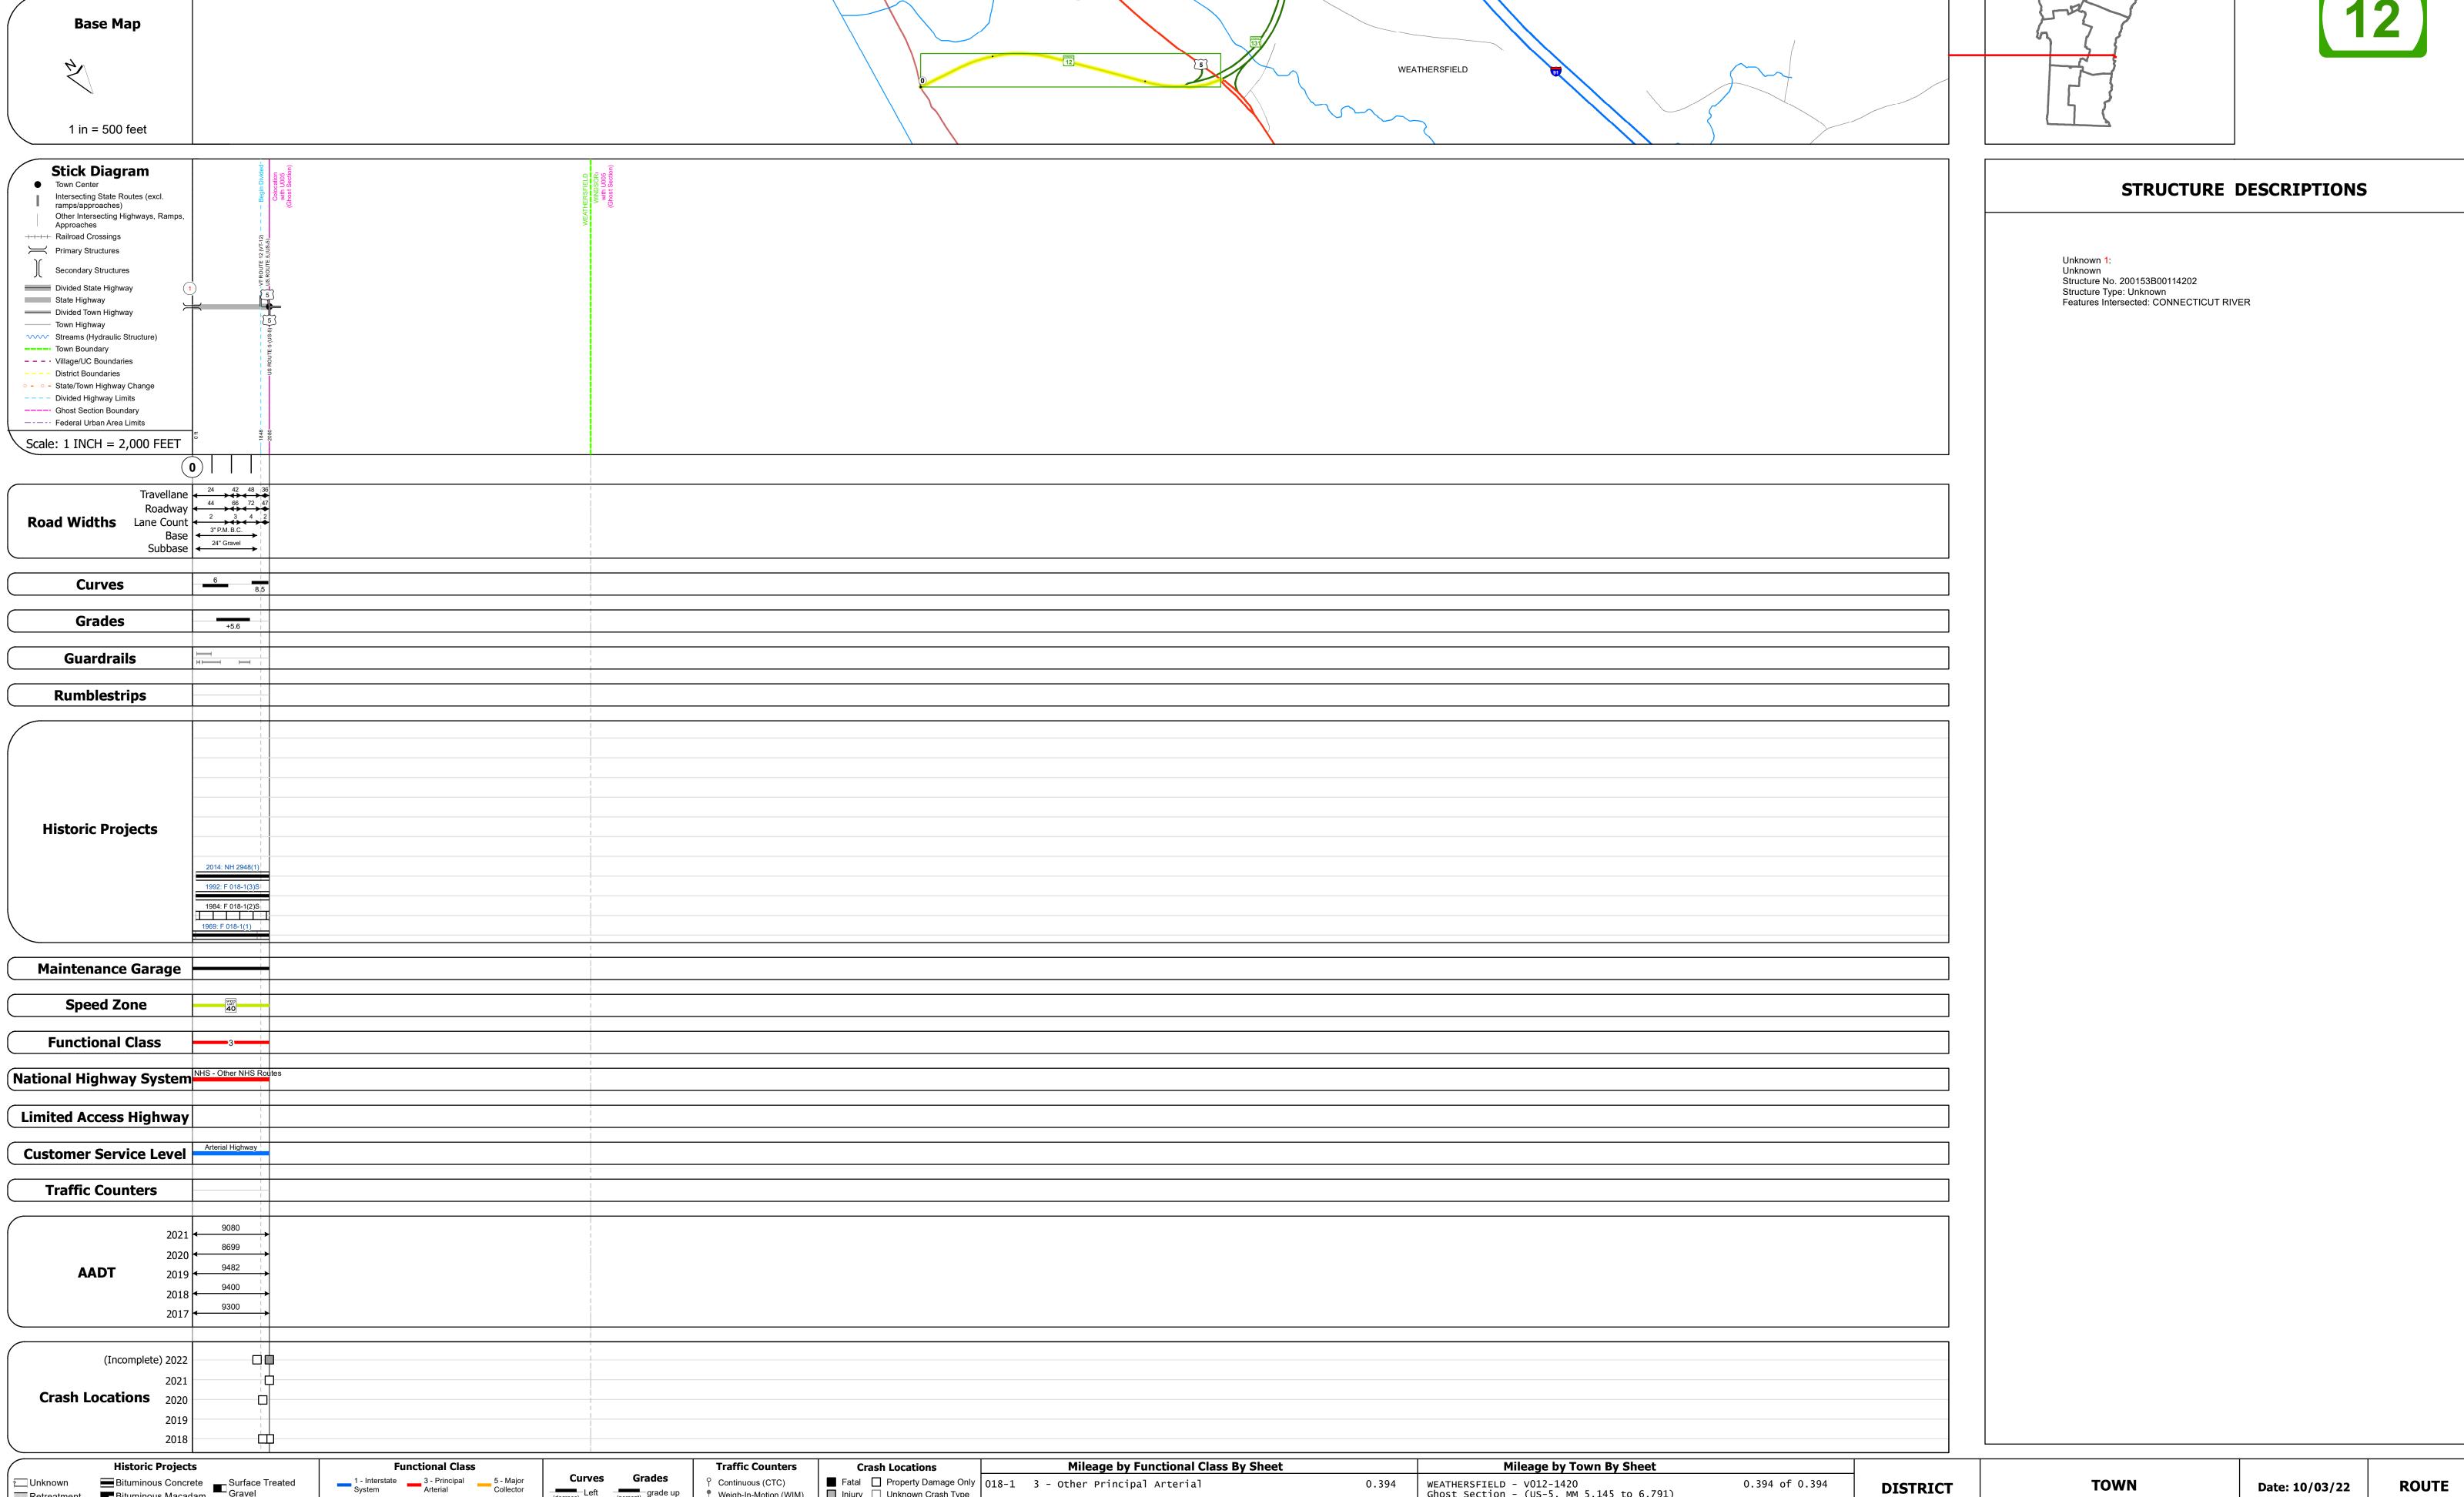

## **Route Log and Progress Chart**

**DISTRICT TOWN DRAFT** Please Note: Errors and Omissions May Exist. **WEATHERSFIELD** Contact the VTrans Mapping Section with questions or concerns.

|                        |                              | Traffic Count                                                         | ers            |
|------------------------|------------------------------|-----------------------------------------------------------------------|----------------|
| urves<br>Left<br>Right | Grades  grade up  grade down | Continuous (CTC Weigh-In-Motion A Short-Term, Sche A Short-Term, Unsc | (WIM)<br>duled |
| Road Widths  (ft)      |                              | (counter ID)  AADT (AADT)                                             |                |
| na Sectio              | n 219 North Mair             | Street Barre VT                                                       | 5641           |

| Crash Locations                                         |                      |      |  |
|---------------------------------------------------------|----------------------|------|--|
|                                                         | erty Damage Only     | 018- |  |
| ☐ Injury ☐ Unkr                                         | nown Crash Type      |      |  |
| High Crash Locations (HCL's) Sections (& Intersections) |                      |      |  |
| HCL No.                                                 | 201 - 300 (21 - 30)  |      |  |
| 1 - 100 (1 - 10)                                        | 301 - 400 (31 - 40)  |      |  |
| 101 - 200 (11 - 20)                                     | 401 - 800 (41 - 113) |      |  |
| phone: 802-828-2600.                                    |                      |      |  |

|                     |       | Mileage by Functional Clas   | s By Sheet          |          |  |
|---------------------|-------|------------------------------|---------------------|----------|--|
| age Only<br>sh Type | 018-1 | 3 - Other Principal Arterial |                     | 0.394    |  |
| (HCL's)             |       |                              |                     |          |  |
| 00 (21 - 30)        |       |                              |                     |          |  |
| 00 (31 - 40)        |       |                              |                     |          |  |
| 00 (41 - 113)       |       |                              | Page Total Mileage: | 0.394 mi |  |
|                     |       |                              |                     |          |  |

|    | Mileage by Town By Sheet                                               |                        |  |
|----|------------------------------------------------------------------------|------------------------|--|
| 94 | WEATHERSFIELD - V012-1420<br>Ghost Section - (US-5, MM 5.145 to 6.791) | 0.394 of 0.394         |  |
|    |                                                                        |                        |  |
| mi | Page To                                                                | otal Mileage: 0.394 mi |  |
|    |                                                                        |                        |  |

| TOWN          | Date: 10/03/                          |
|---------------|---------------------------------------|
| WEATHERSFIELD | 1 of 1<br>TWN mileage<br>0.0 to 0.394 |
|               |                                       |