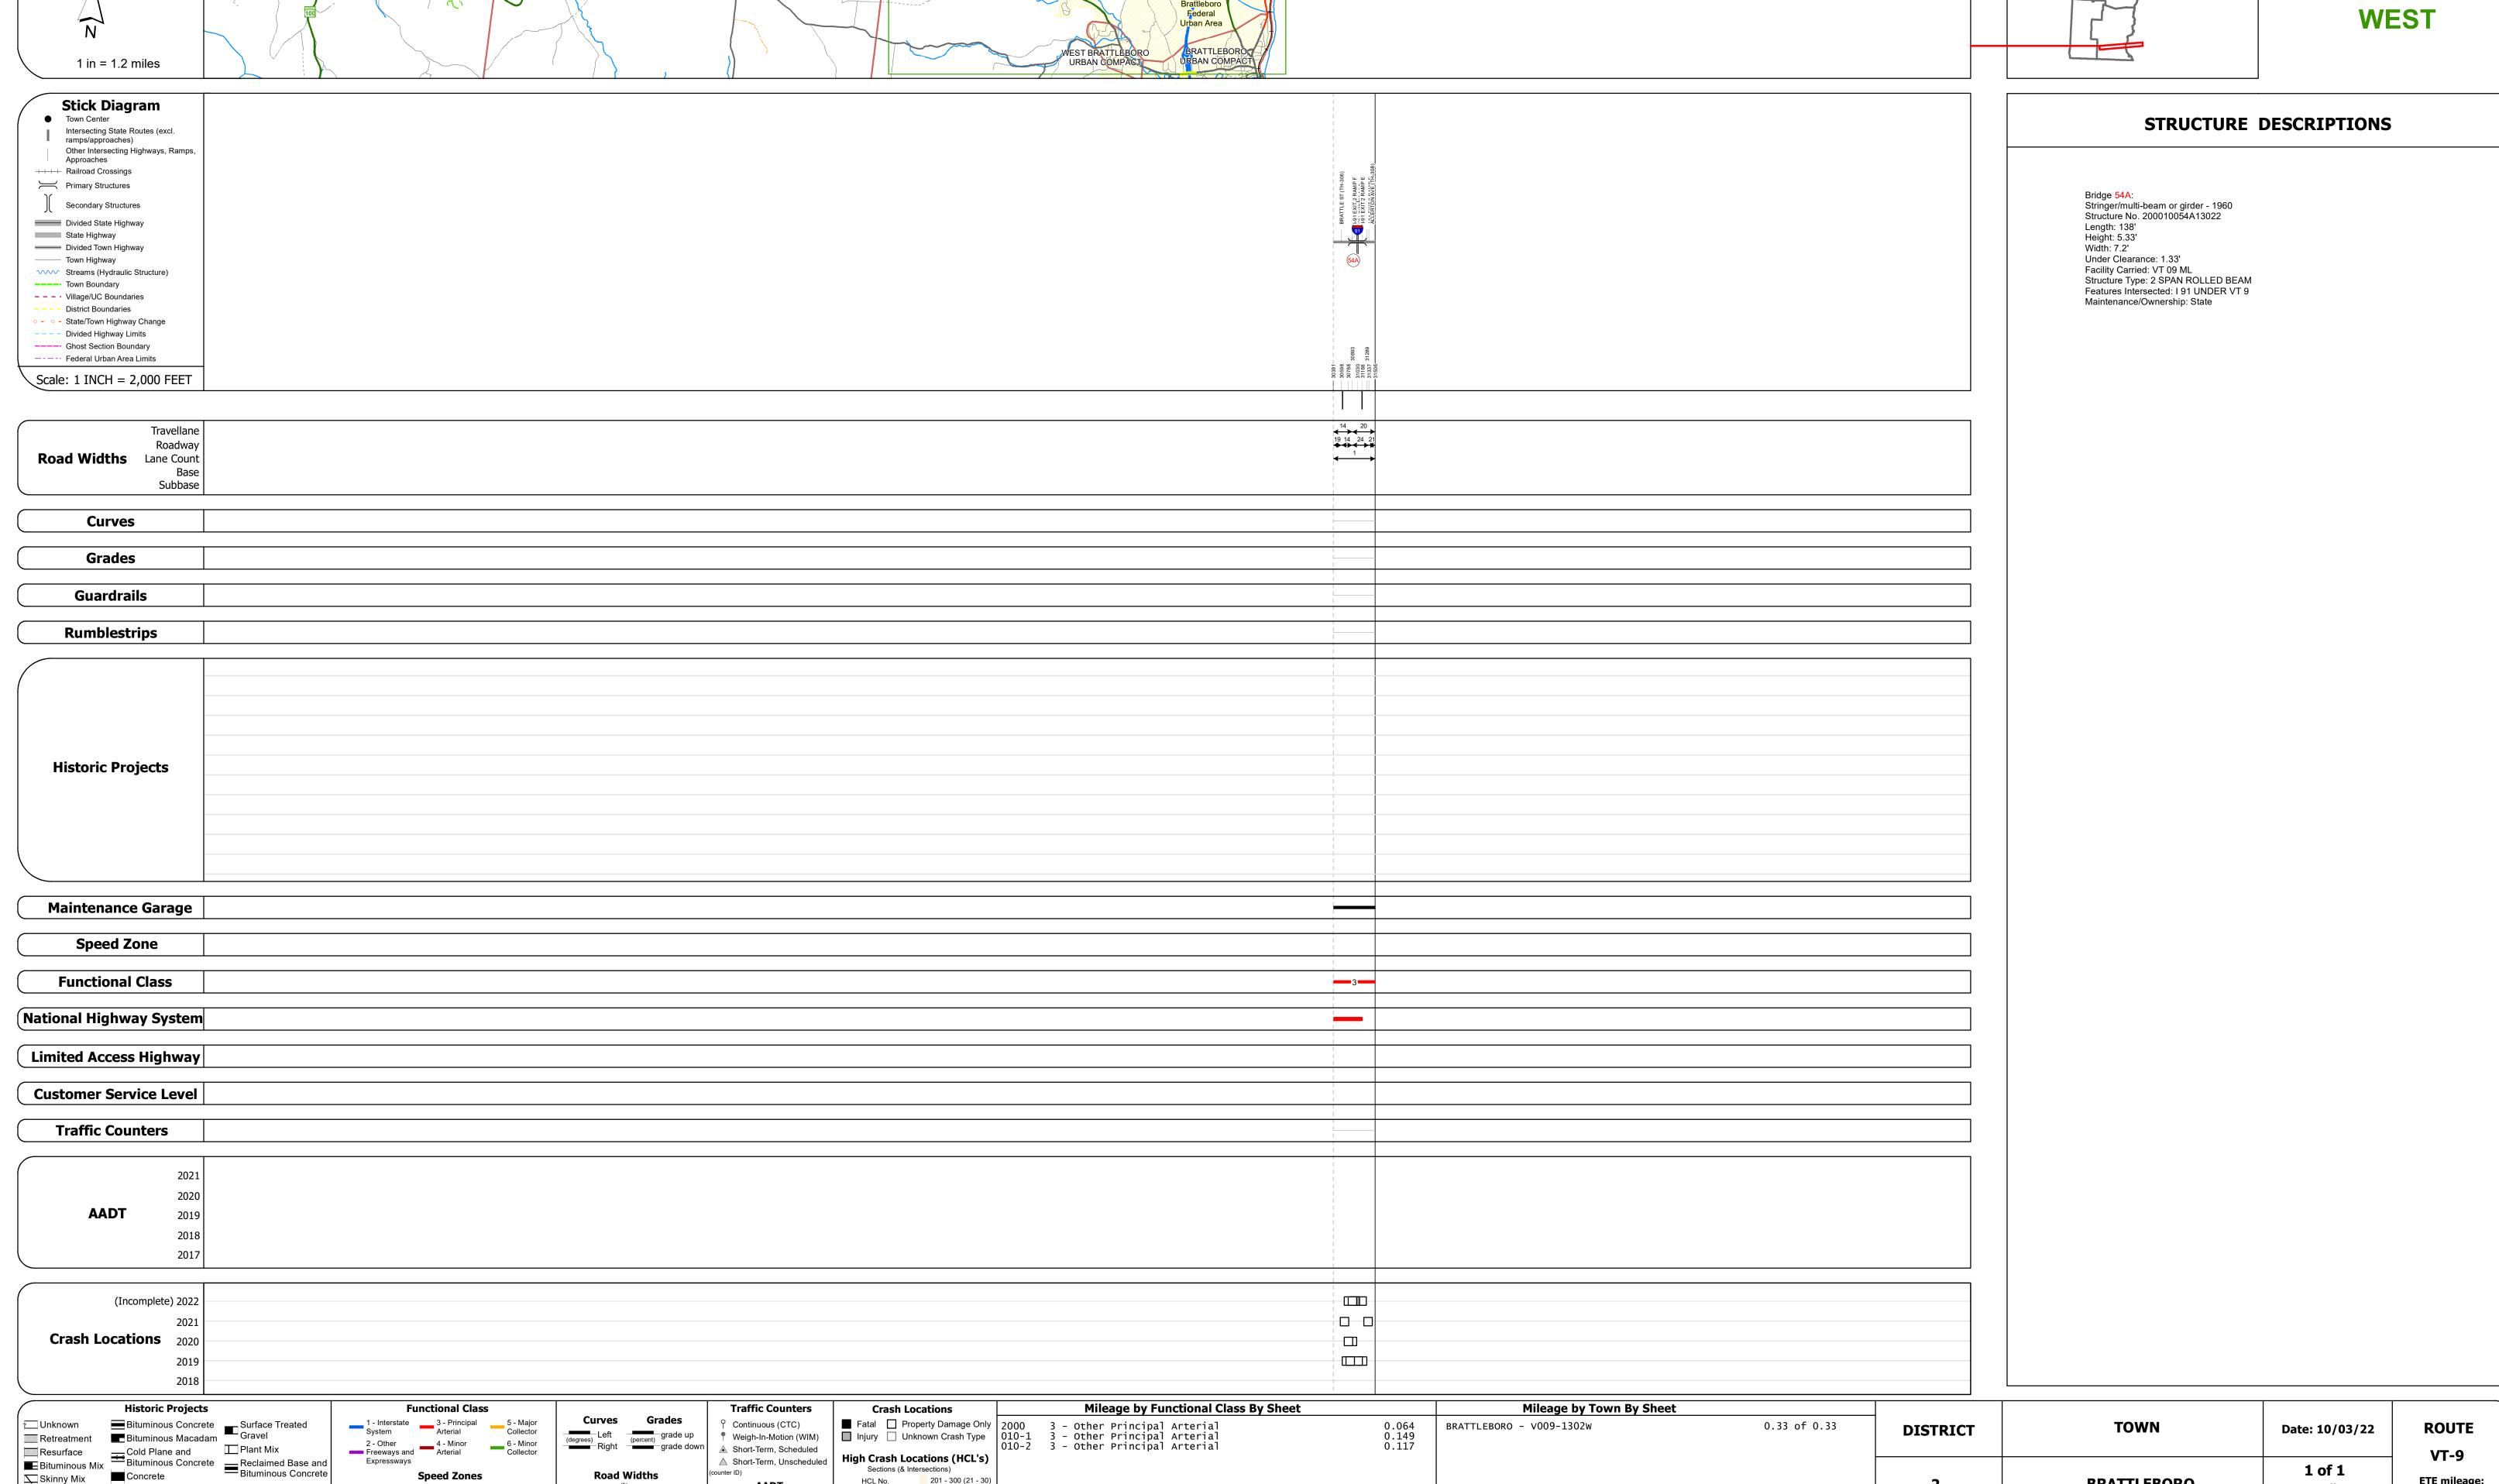

Base Map

Skinny Mix Concrete

## **Route Log and Progress Chart**

Continuous (CTC)

Weigh-In-Motion (WIM)

■ Fatal □ Property Damage Only Injury □ Unknown Crash Type

High Crash Locations (HCL's)

HCL No. 201 - 300 (21 - 30)

1 - 100 (1 - 10) 301 - 400 (31 - 40)

▲ Short-Term, Scheduled

△ Short-Term, Unscheduled

3 - Other Principal Arterial3 - Other Principal Arterial3 - Other Principal Arterial

0.064 0.149 0.117

Page Total Mileage: 0.330 mi

BRATTLEBORO - V009-1302W

MARLBORO

**DRAFT** Please Note: Errors and Omissions May Exist. Contact the VTrans Mapping Section with questions or concerns.

**DISTRICT TOWN ROUTE BRATTLEBORO VT-9** 

0.33 of 0.33

Page Total Mileage: 0.33 mi

**DISTRICT** 

Left (degrees) Right grade up

**ROUTE** 

43.2 to 43.413 44.416 to 44.533

Date: 10/03/22

**TOWN**