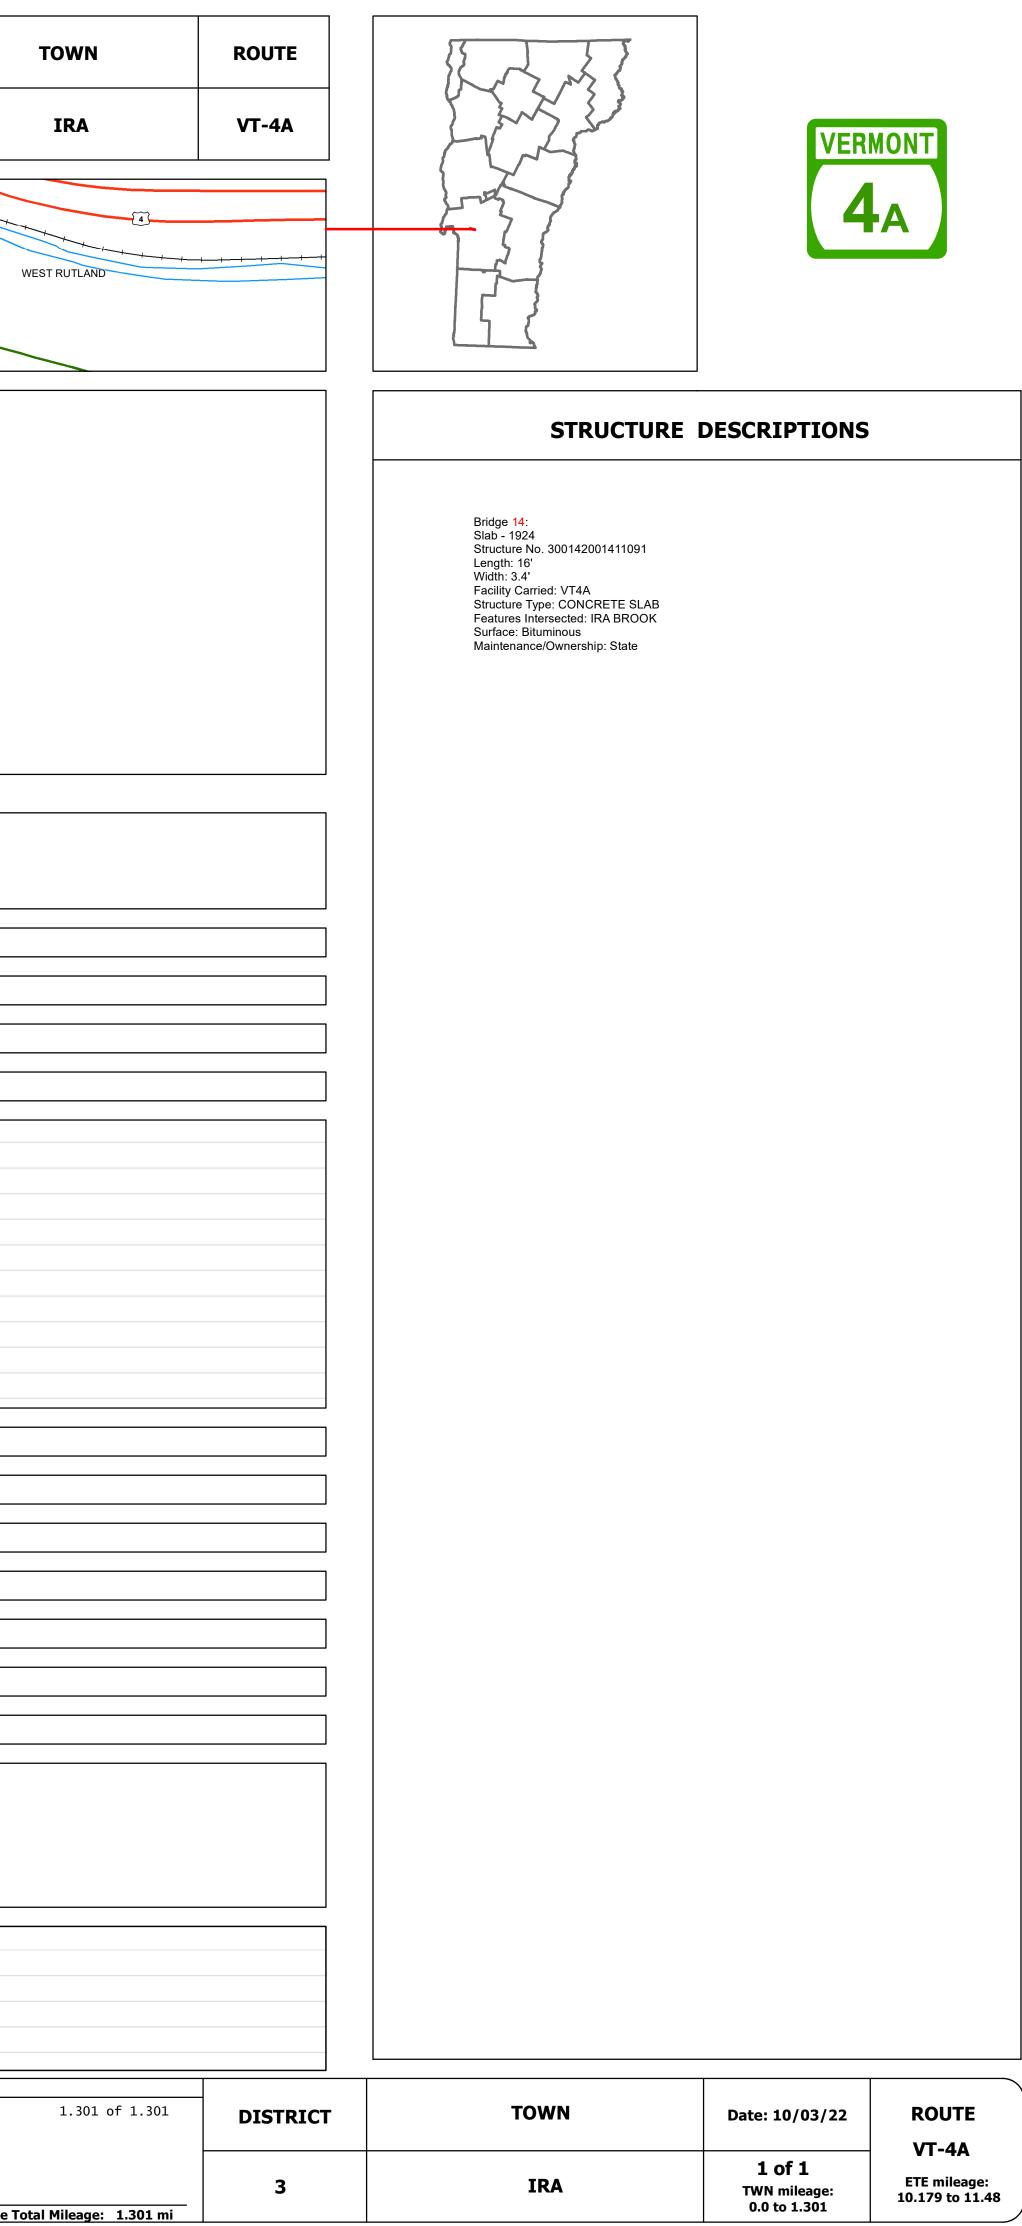

| Base Man                                                                                                               |                                                                                                           |                                                      |                                   | $\sim$                                                                                                    |                                                                                                                                 |     |                      | 5               |                                             |
|------------------------------------------------------------------------------------------------------------------------|-----------------------------------------------------------------------------------------------------------|------------------------------------------------------|-----------------------------------|-----------------------------------------------------------------------------------------------------------|---------------------------------------------------------------------------------------------------------------------------------|-----|----------------------|-----------------|---------------------------------------------|
| Base Map                                                                                                               | CASTLETON                                                                                                 |                                                      |                                   |                                                                                                           |                                                                                                                                 | •   |                      |                 |                                             |
|                                                                                                                        |                                                                                                           |                                                      |                                   |                                                                                                           |                                                                                                                                 | IRA | •                    |                 |                                             |
| N N                                                                                                                    |                                                                                                           |                                                      |                                   |                                                                                                           |                                                                                                                                 |     |                      | 1               |                                             |
| 1 in = 500 feet                                                                                                        |                                                                                                           |                                                      |                                   |                                                                                                           |                                                                                                                                 |     |                      |                 |                                             |
| • Town Center                                                                                                          | IRA                                                                                                       | LAND                                                 |                                   |                                                                                                           |                                                                                                                                 |     |                      |                 |                                             |
| Intersecting State Routes (excl.<br>ramps/approaches)<br>Other Intersecting Highways, Ramps,                           |                                                                                                           | WESTRUT                                              |                                   |                                                                                                           |                                                                                                                                 |     |                      |                 |                                             |
| Approaches<br>+++++ Railroad Crossings<br>— Primary Structures                                                         |                                                                                                           |                                                      |                                   |                                                                                                           |                                                                                                                                 |     |                      |                 |                                             |
| ) Secondary Structures                                                                                                 |                                                                                                           |                                                      |                                   |                                                                                                           |                                                                                                                                 |     |                      |                 |                                             |
| Divided State Highway<br>State Highway<br>Divided Town Highway                                                         |                                                                                                           | _                                                    |                                   |                                                                                                           |                                                                                                                                 |     |                      |                 |                                             |
| Town Highway<br>Streams (Hydraulic Structure)<br>Town Boundary                                                         | - (6HL) Q2                                                                                                |                                                      |                                   |                                                                                                           |                                                                                                                                 |     |                      |                 |                                             |
| <ul> <li>– – – Village/UC Boundaries</li> <li>– – – District Boundaries</li> </ul>                                     | A BIRDSEYE                                                                                                |                                                      |                                   |                                                                                                           |                                                                                                                                 |     |                      |                 |                                             |
| <ul> <li>- • - State/Town Highway Change</li> <li> Divided Highway Limits</li> <li>• Ghost Section Boundary</li> </ul> | <u>č</u>                                                                                                  |                                                      |                                   |                                                                                                           |                                                                                                                                 |     |                      |                 |                                             |
| — Federal Urban Area Limits                                                                                            | 0 0 0 U U U U U U U U U U U U U U U U U                                                                   | 69 99                                                |                                   |                                                                                                           |                                                                                                                                 |     |                      |                 |                                             |
| Scale: 1 INCH = 2,000 FEET                                                                                             |                                                                                                           |                                                      |                                   |                                                                                                           |                                                                                                                                 |     |                      |                 |                                             |
| Travellane                                                                                                             | 22<br>34 27.5 28.5 27.5 28 29 26                                                                          | →<br>8                                               |                                   |                                                                                                           |                                                                                                                                 |     |                      |                 |                                             |
| <b>Road Widths</b> Lane Count                                                                                          | 2<br>Bit Conc. 6" 12" Cravel                                                                              | $\rightarrow$                                        |                                   |                                                                                                           |                                                                                                                                 |     |                      |                 |                                             |
| Base<br>Subbase                                                                                                        |                                                                                                           |                                                      |                                   |                                                                                                           |                                                                                                                                 |     |                      |                 |                                             |
| Curves                                                                                                                 | 4         6         4         20           7.3         10         3         11         6                  | 7                                                    |                                   |                                                                                                           |                                                                                                                                 |     |                      |                 |                                             |
| Grades                                                                                                                 | -6.5<br>+5.3 +7.0 +6.3                                                                                    |                                                      |                                   |                                                                                                           |                                                                                                                                 |     |                      |                 |                                             |
| Guardrails                                                                                                             |                                                                                                           |                                                      |                                   |                                                                                                           |                                                                                                                                 |     |                      |                 |                                             |
|                                                                                                                        |                                                                                                           |                                                      |                                   |                                                                                                           |                                                                                                                                 |     |                      |                 |                                             |
| Rumblestrips                                                                                                           |                                                                                                           |                                                      |                                   |                                                                                                           |                                                                                                                                 |     |                      |                 |                                             |
| $\left( \right)$                                                                                                       |                                                                                                           |                                                      |                                   |                                                                                                           |                                                                                                                                 |     |                      |                 |                                             |
|                                                                                                                        |                                                                                                           |                                                      |                                   |                                                                                                           |                                                                                                                                 |     |                      |                 |                                             |
|                                                                                                                        | 2012: STP 2705(1)                                                                                         |                                                      |                                   |                                                                                                           |                                                                                                                                 |     |                      |                 |                                             |
| Historic Projects                                                                                                      | 1989: HMA 2112<br>1979: SR 0142(8)                                                                        |                                                      |                                   |                                                                                                           |                                                                                                                                 |     |                      |                 |                                             |
|                                                                                                                        | 1973: Unknown                                                                                             |                                                      |                                   |                                                                                                           |                                                                                                                                 |     |                      |                 |                                             |
|                                                                                                                        | 1955: APP 91/55 1958: MA 1/58<br>1948: F 65(8)                                                            |                                                      |                                   |                                                                                                           |                                                                                                                                 |     |                      |                 |                                             |
|                                                                                                                        | 1927: FAP 65-C                                                                                            |                                                      |                                   |                                                                                                           |                                                                                                                                 |     |                      |                 |                                             |
| Maintenance Garage                                                                                                     | District 3 - DMF Maintenance Castleton Garage                                                             |                                                      |                                   |                                                                                                           |                                                                                                                                 |     |                      |                 |                                             |
| Speed Zone                                                                                                             |                                                                                                           |                                                      |                                   |                                                                                                           |                                                                                                                                 |     |                      |                 |                                             |
| Functional Class                                                                                                       | 5                                                                                                         |                                                      |                                   |                                                                                                           |                                                                                                                                 |     |                      |                 |                                             |
|                                                                                                                        |                                                                                                           |                                                      |                                   |                                                                                                           |                                                                                                                                 |     |                      |                 |                                             |
| National Highway System                                                                                                |                                                                                                           |                                                      |                                   |                                                                                                           |                                                                                                                                 |     |                      |                 |                                             |
| Limited Access Highway                                                                                                 |                                                                                                           |                                                      |                                   |                                                                                                           |                                                                                                                                 |     |                      |                 |                                             |
| Customer Service Level                                                                                                 | Local Connector                                                                                           | _                                                    |                                   |                                                                                                           |                                                                                                                                 |     |                      |                 |                                             |
| Traffic Counters                                                                                                       | R015                                                                                                      |                                                      |                                   |                                                                                                           |                                                                                                                                 |     |                      |                 |                                             |
| 2021                                                                                                                   | 1794                                                                                                      |                                                      |                                   |                                                                                                           |                                                                                                                                 |     |                      |                 |                                             |
| 2020                                                                                                                   | ▲ 1583<br>1869                                                                                            | <b>→</b>                                             |                                   |                                                                                                           |                                                                                                                                 |     |                      |                 |                                             |
| <b>AADT</b> 2019<br>2018                                                                                               | < 1900<br><                                                                                               | →<br>→                                               |                                   |                                                                                                           |                                                                                                                                 |     |                      |                 |                                             |
| 2017                                                                                                                   | 1900                                                                                                      | →                                                    |                                   |                                                                                                           |                                                                                                                                 |     |                      |                 |                                             |
| (Incomplete) 2022                                                                                                      | HCI.                                                                                                      |                                                      |                                   |                                                                                                           |                                                                                                                                 |     |                      |                 |                                             |
| 2021                                                                                                                   | Section No. 133                                                                                           |                                                      |                                   |                                                                                                           |                                                                                                                                 |     |                      |                 |                                             |
| Crash Locations         2020           2019         2019                                                               |                                                                                                           |                                                      |                                   |                                                                                                           |                                                                                                                                 |     |                      |                 |                                             |
| 2018                                                                                                                   |                                                                                                           |                                                      |                                   |                                                                                                           |                                                                                                                                 |     |                      |                 |                                             |
| Historic Project                                                                                                       | eteSurface Treated1 - Interstate3 -                                                                       | nal Class<br>Principal 5 - Major<br>terial Collector | urves Grades                      | Traffic Counters         ? Continuous (CTC)                                                               | Crash Locations                                                                                                                 |     | ional Class By Sheet | 1.301           | Mileage by Town By Sheet<br>IRA - V004A1109 |
| Resurface Cold Plane and                                                                                               | Plant Mix 2 - Other 4 -<br>Freeways and Artu                                                              |                                                      | Left grade up<br>Right grade down | <ul> <li>Weigh-In-Motion (WIM)</li> <li>Short-Term, Scheduled</li> <li>Short-Term, Unscheduled</li> </ul> | Injury Unknown Crash Type High Crash Locations (HCL's)                                                                          |     |                      |                 |                                             |
| Bituminous Mix Bituminous Concret<br>Skinny Mix Bituminous Seal Gravel                                                 |                                                                                                           |                                                      |                                   | (AADT)                                                                                                    | Sections (& Intersections)           HCL No.         201 - 300 (21 - 30)           1 - 100 (1 - 10)         301 - 400 (31 - 40) |     |                      |                 |                                             |
| Indicated plans available - http://vtransmap01.a                                                                       | ot.state.vt.us/rp/dpr/Dlwebstore/ 25 30 35 40 4<br>gency of Transportation, Policy, Planning and Intermod |                                                      | ng Section, 219 North Main S      |                                                                                                           | 101 - 200 (11 - 20) 401 - 800 (41 - 113)                                                                                        |     | Page Total Mi        | leage: 1.301 mi | Page                                        |