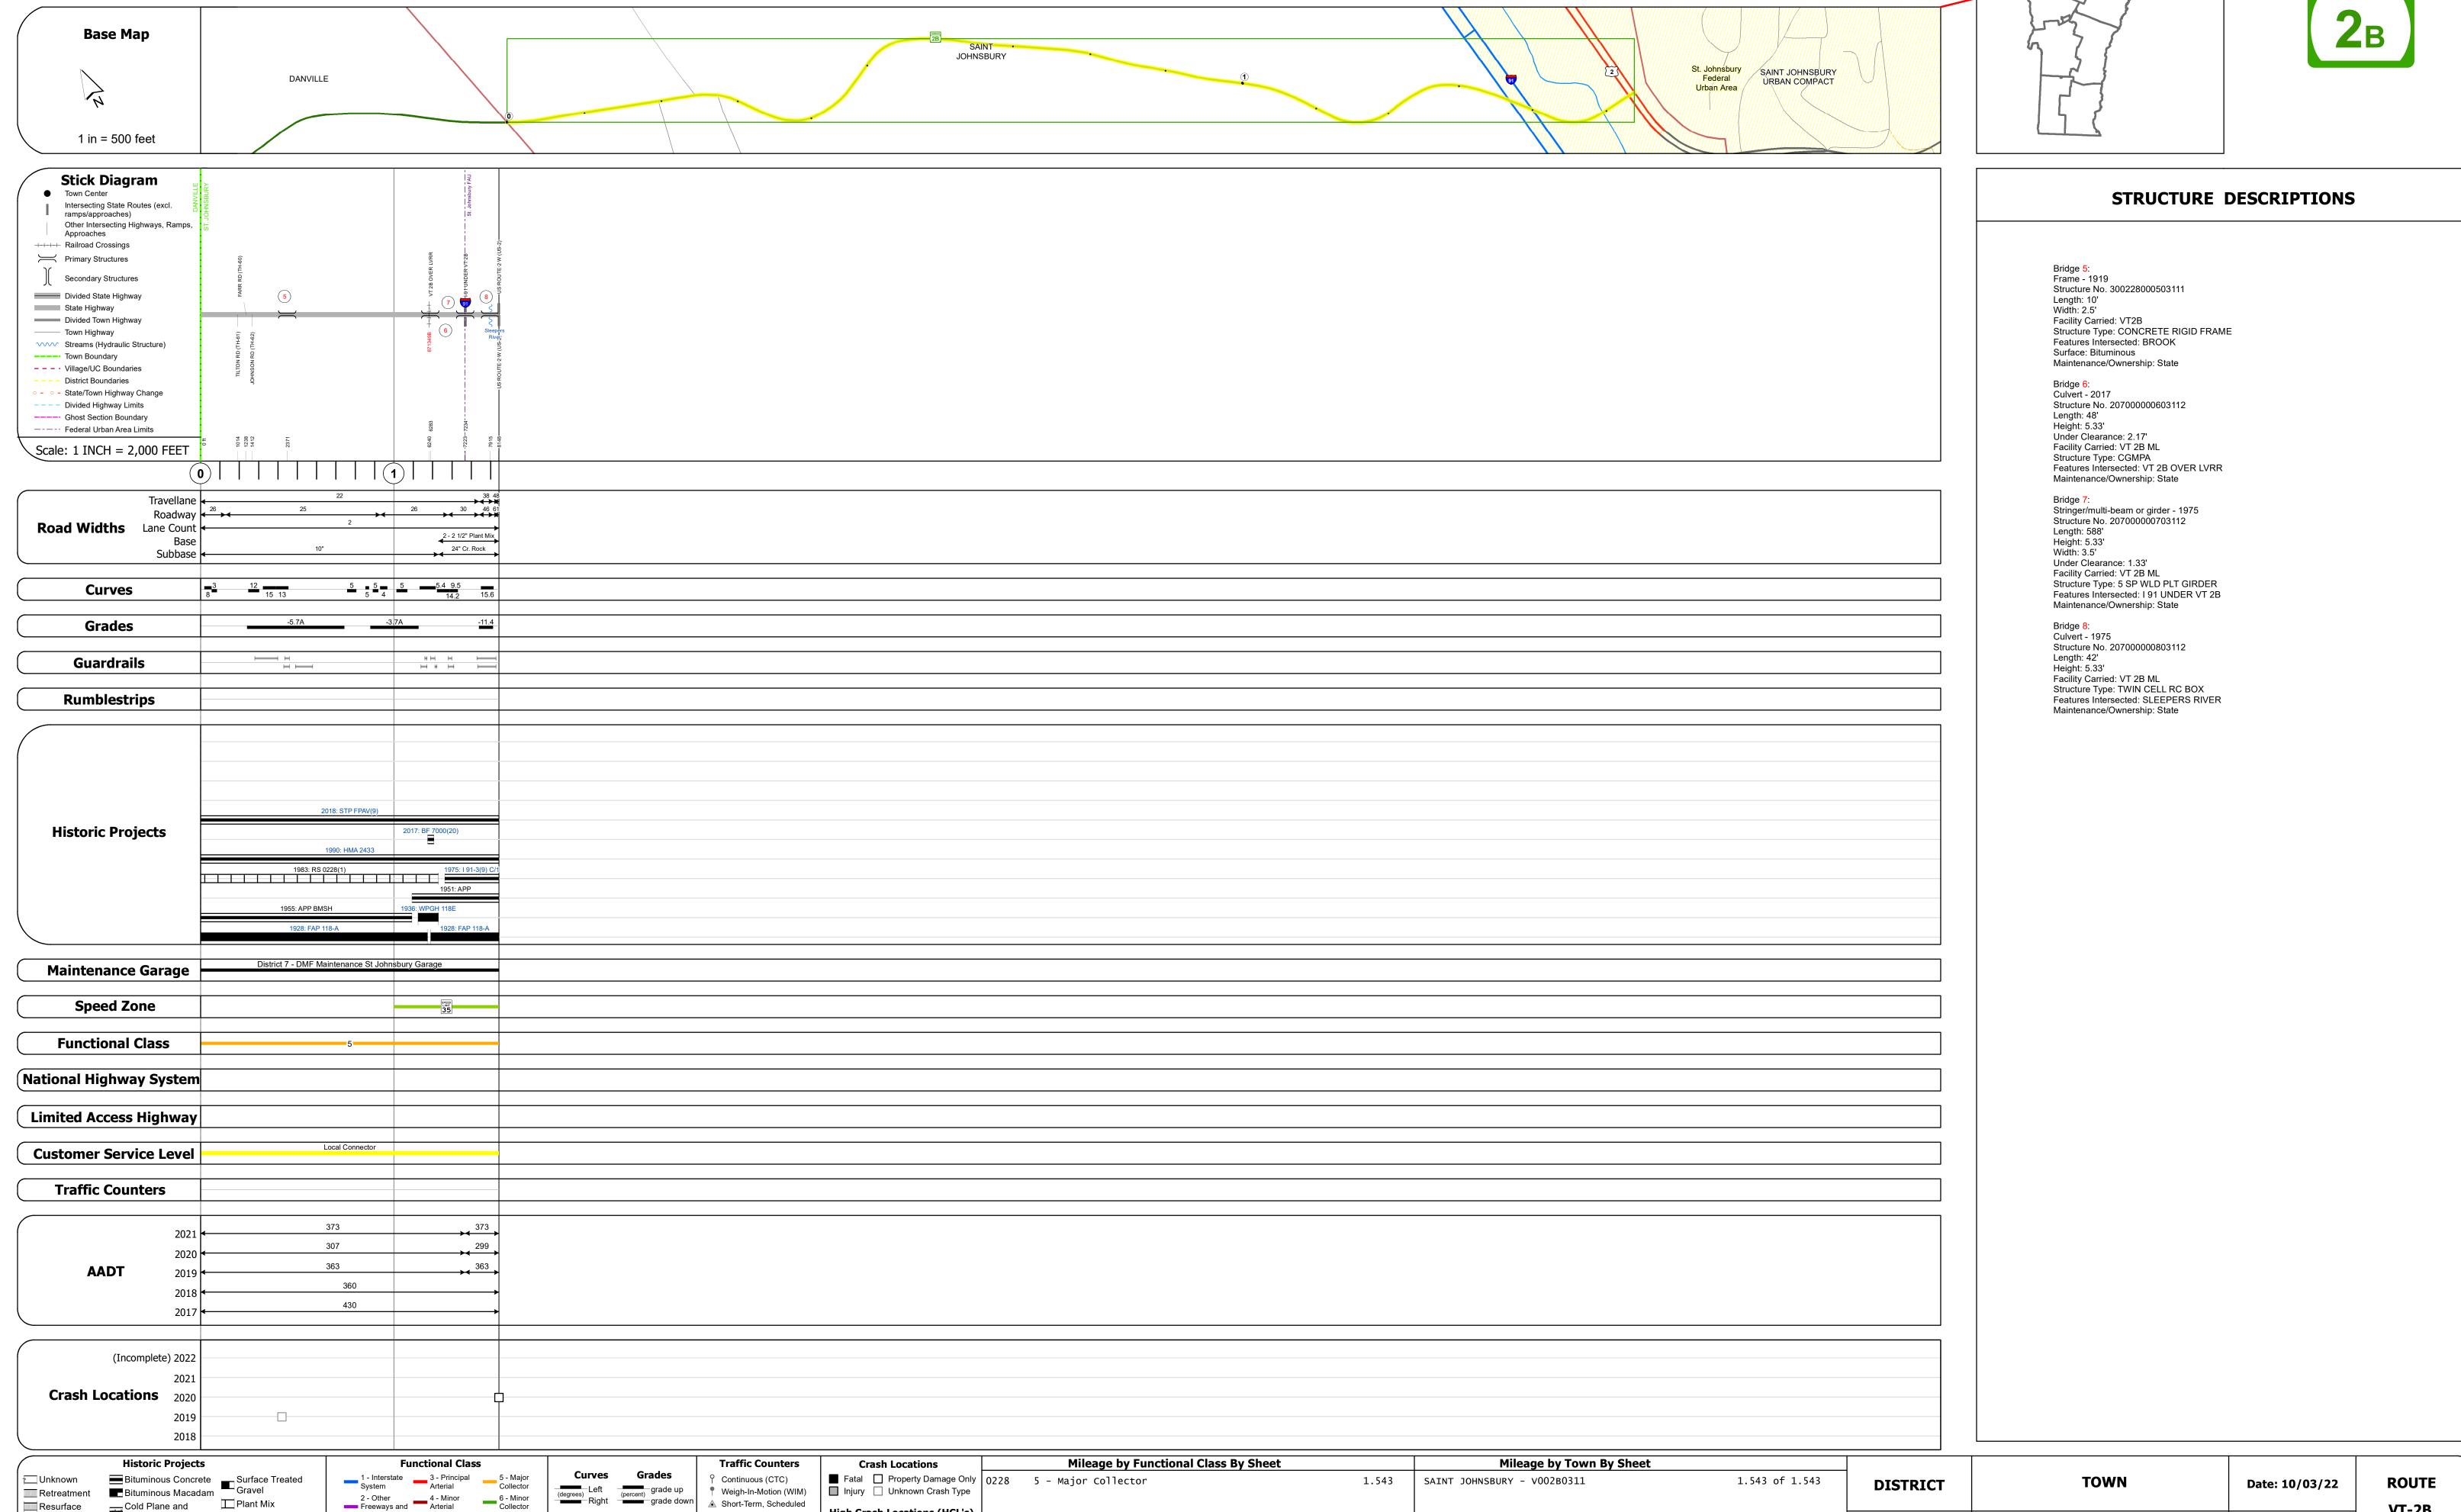

## **Route Log and Progress Chart**

**DRAFT** Please Note: Errors and Omissions May Exist. Contact the VTrans Mapping Section with questions or concerns.

**DISTRICT TOWN ROUTE SAINT JOHNSBURY** VT-2B

Page Total Mileage: 1.543 mi

VT-2B

ETE mileage:

1.916 to 3.459

1 of 1

TWN mileage:

0.0 to 1.543

**SAINT JOHNSBURY** 

Page Total Mileage: 1.543 mi

▲ Short-Term, Scheduled

△ Short-Term, Unscheduled

**High Crash Locations (HCL's)** 

HCL No. 201 - 300 (21 - 30)

1 - 100 (1 - 10) 301 - 400 (31 - 40)

Sections (& Intersections)

Cold Plane and
Bituminous Concrete

Concrete

Bituminous Concrete
Bituminous Concrete

Skinny Mix Concrete

ःः Bituminous Seal **L** Gravel