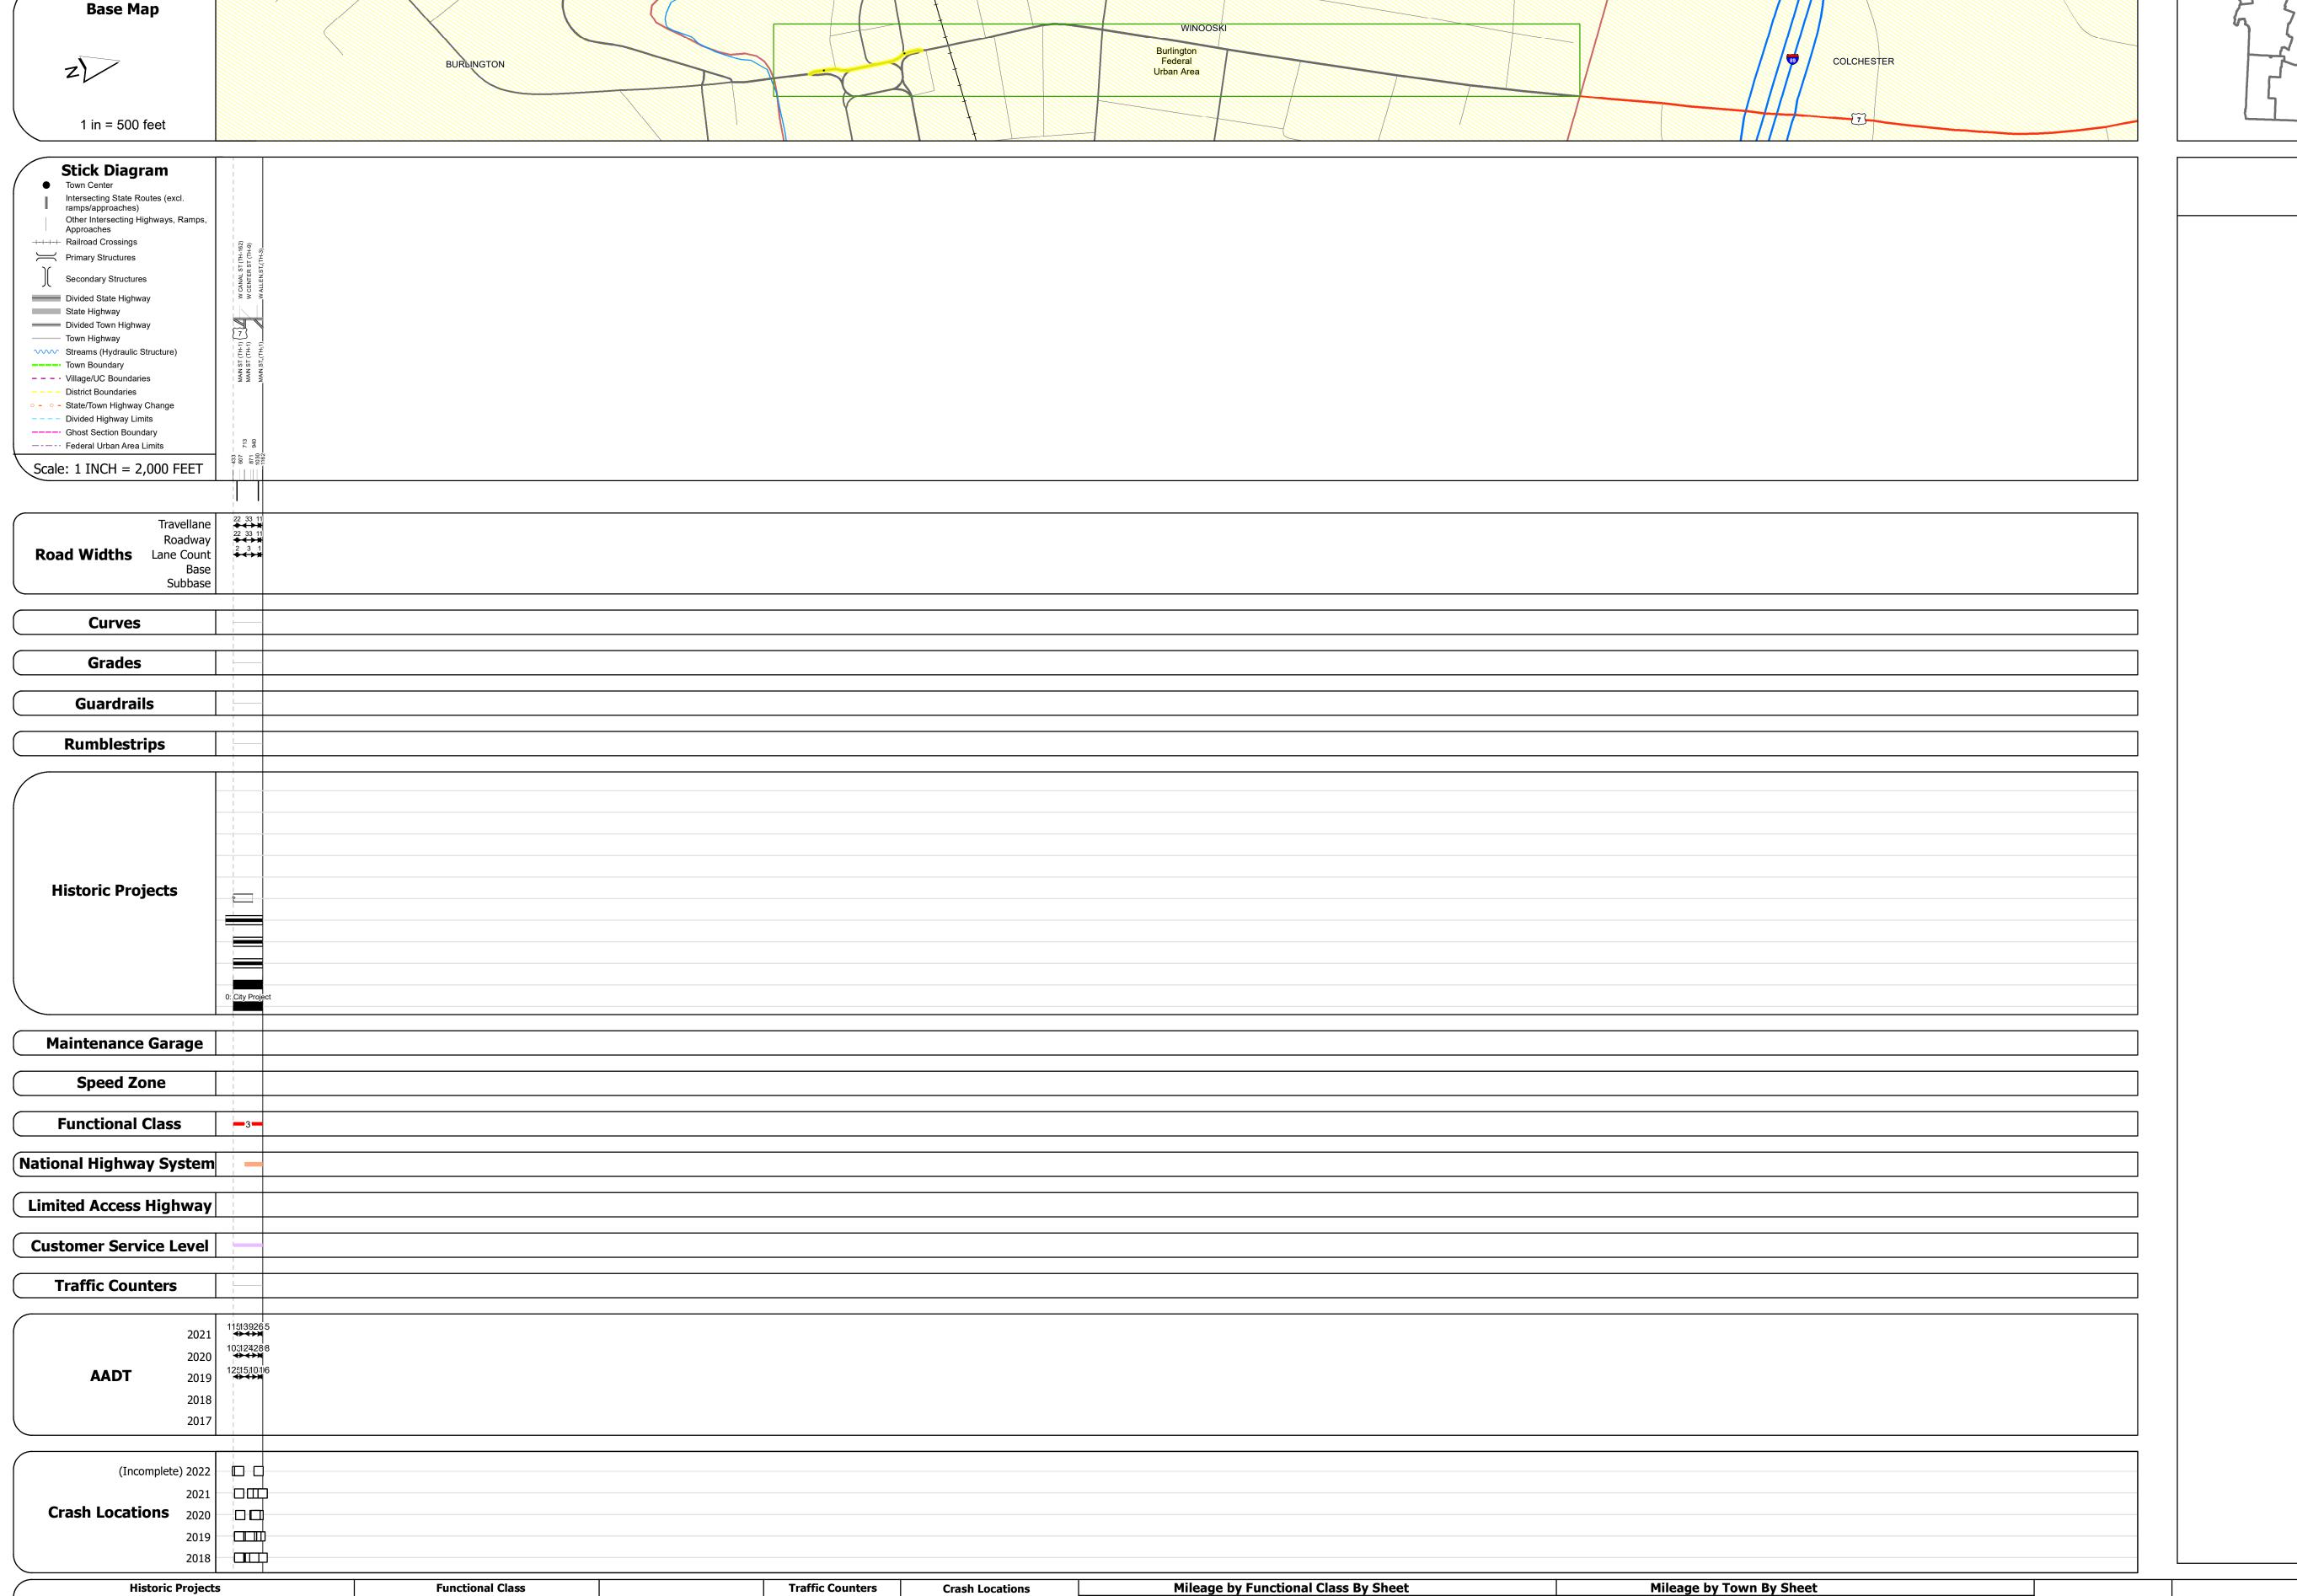

## **Route Log and Progress Chart**

**DRAFT** Please Note: Errors and Omissions May Exist. Contact the VTrans Mapping Section with questions or concerns.

WINOOSKI - U007-0418S

Page Total Mileage: 0.138 mi

0.138 of 0.138

Page Total Mileage: 0.138 mi

**DISTRICT** 

**DISTRICT TOWN ROUTE** US-7 **WINOOSKI** 

STRUCTURE DESCRIPTIONS

■ Fatal □ Property Damage Only 5100

High Crash Locations (HCL's)

1 - 100 (1 - 10) 301 - 400 (31 - 40)

Sections (& Intersections) HCL No. 201 - 300 (21 - 30)

▲ Short-Term, Scheduled

△ Short-Term, Unscheduled

3 - Other Principal Arterial

Date: 10/02/22

**ROUTE** 

134.686 to 134.824

**TOWN** 

Left (degrees) Right grade up

1 - Interstate 3 - Principal Arterial 2 - Other 4 - Minor Arterial

Unknown
Retreatment
Resurface
Bituminous Macadam
Cold Plane and
Bituminous Concrete
Bituminous Mix
Skinny Mix

Bituminous Concrete
Bituminous Concrete
Bituminous Concrete
Bituminous Concrete

Skinny Mix Concrete