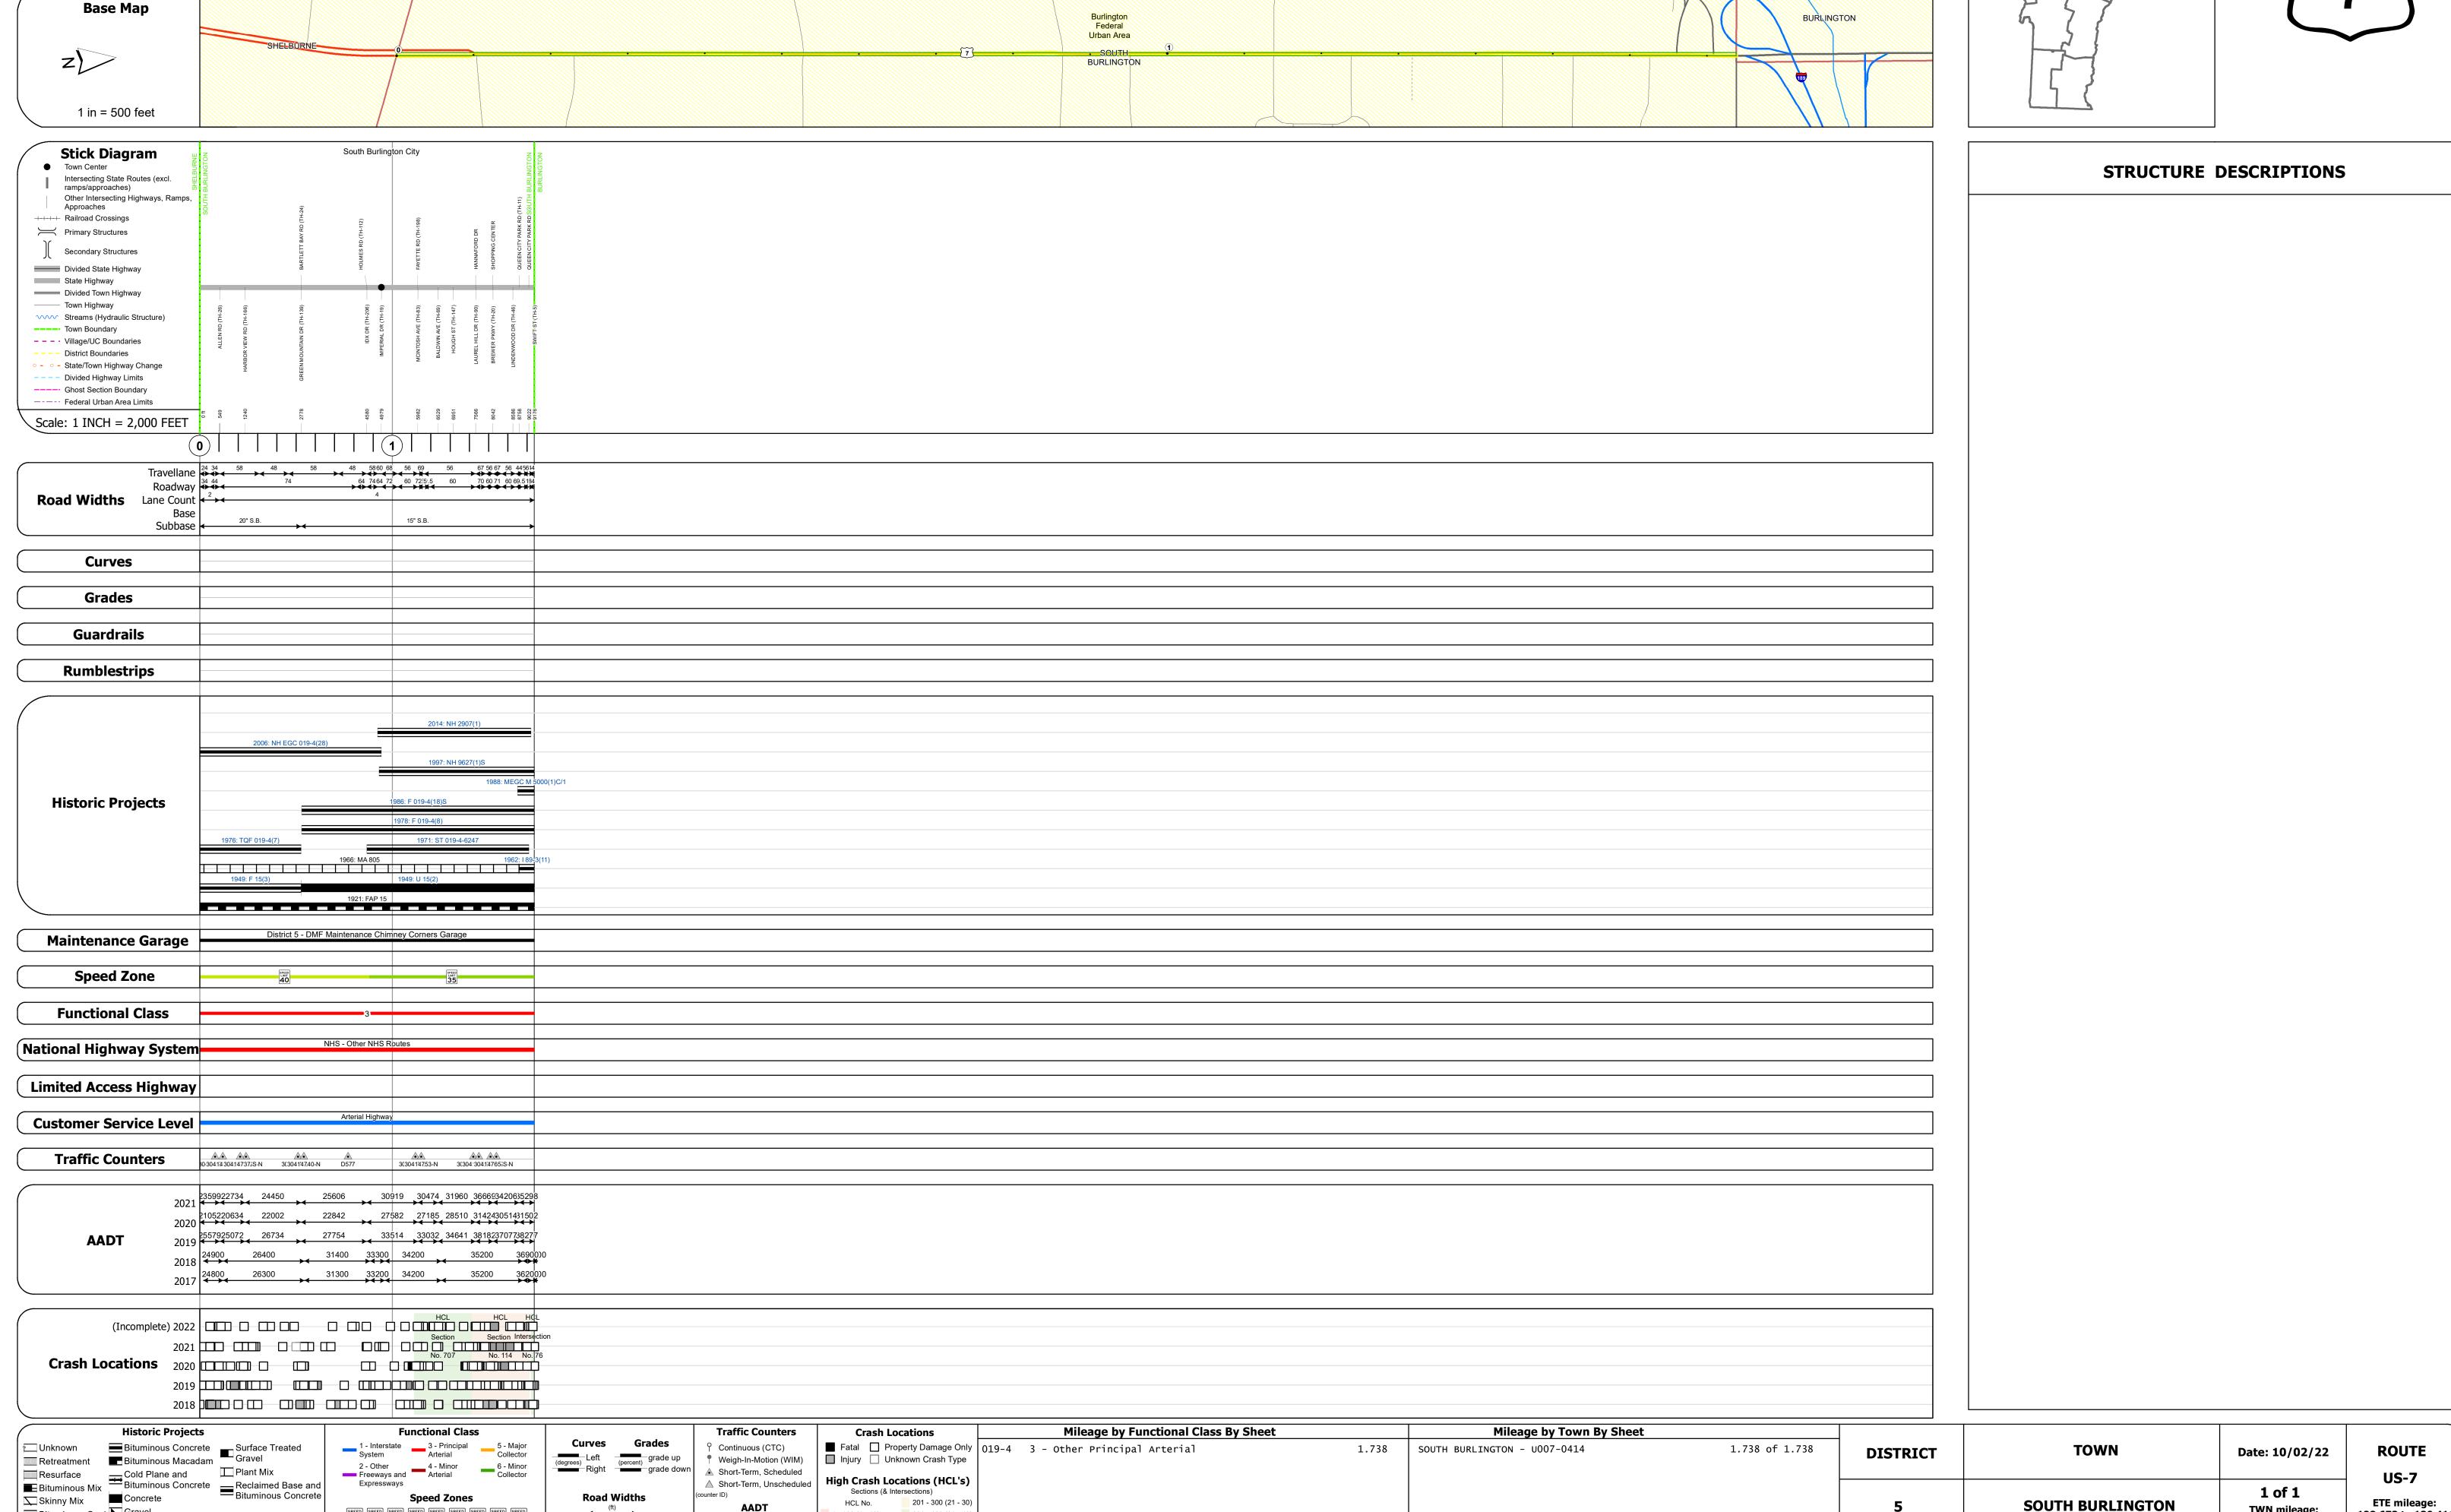

## **Route Log and Progress Chart**

Sections (& Intersections) HCL No. 201 - 300 (21 - 30)

1 - 100 (1 - 10) 301 - 400 (31 - 40)

SPEED SPEED

For More Information Contact - Vermont Agency of Transportation, Policy, Planning and Intermodal Development Division - Mapping Section, 219 North Main Street, Barre, VT 05641 Telephone: 802-828-2600.

ःः Bituminous Seal **L** Gravel

**DRAFT** Please Note: Errors and Omissions May Exist. Contact the VTrans Mapping Section with questions or concerns.

**DISTRICT TOWN ROUTE SOUTH BURLINGTON** US-7

Page Total Mileage: 1.738 mi

1 of 1

TWN mileage:

0.0 to 1.738

**SOUTH BURLINGTON** 

ETE mileage: 128.673 to 130.411

Page Total Mileage: 1.738 mi