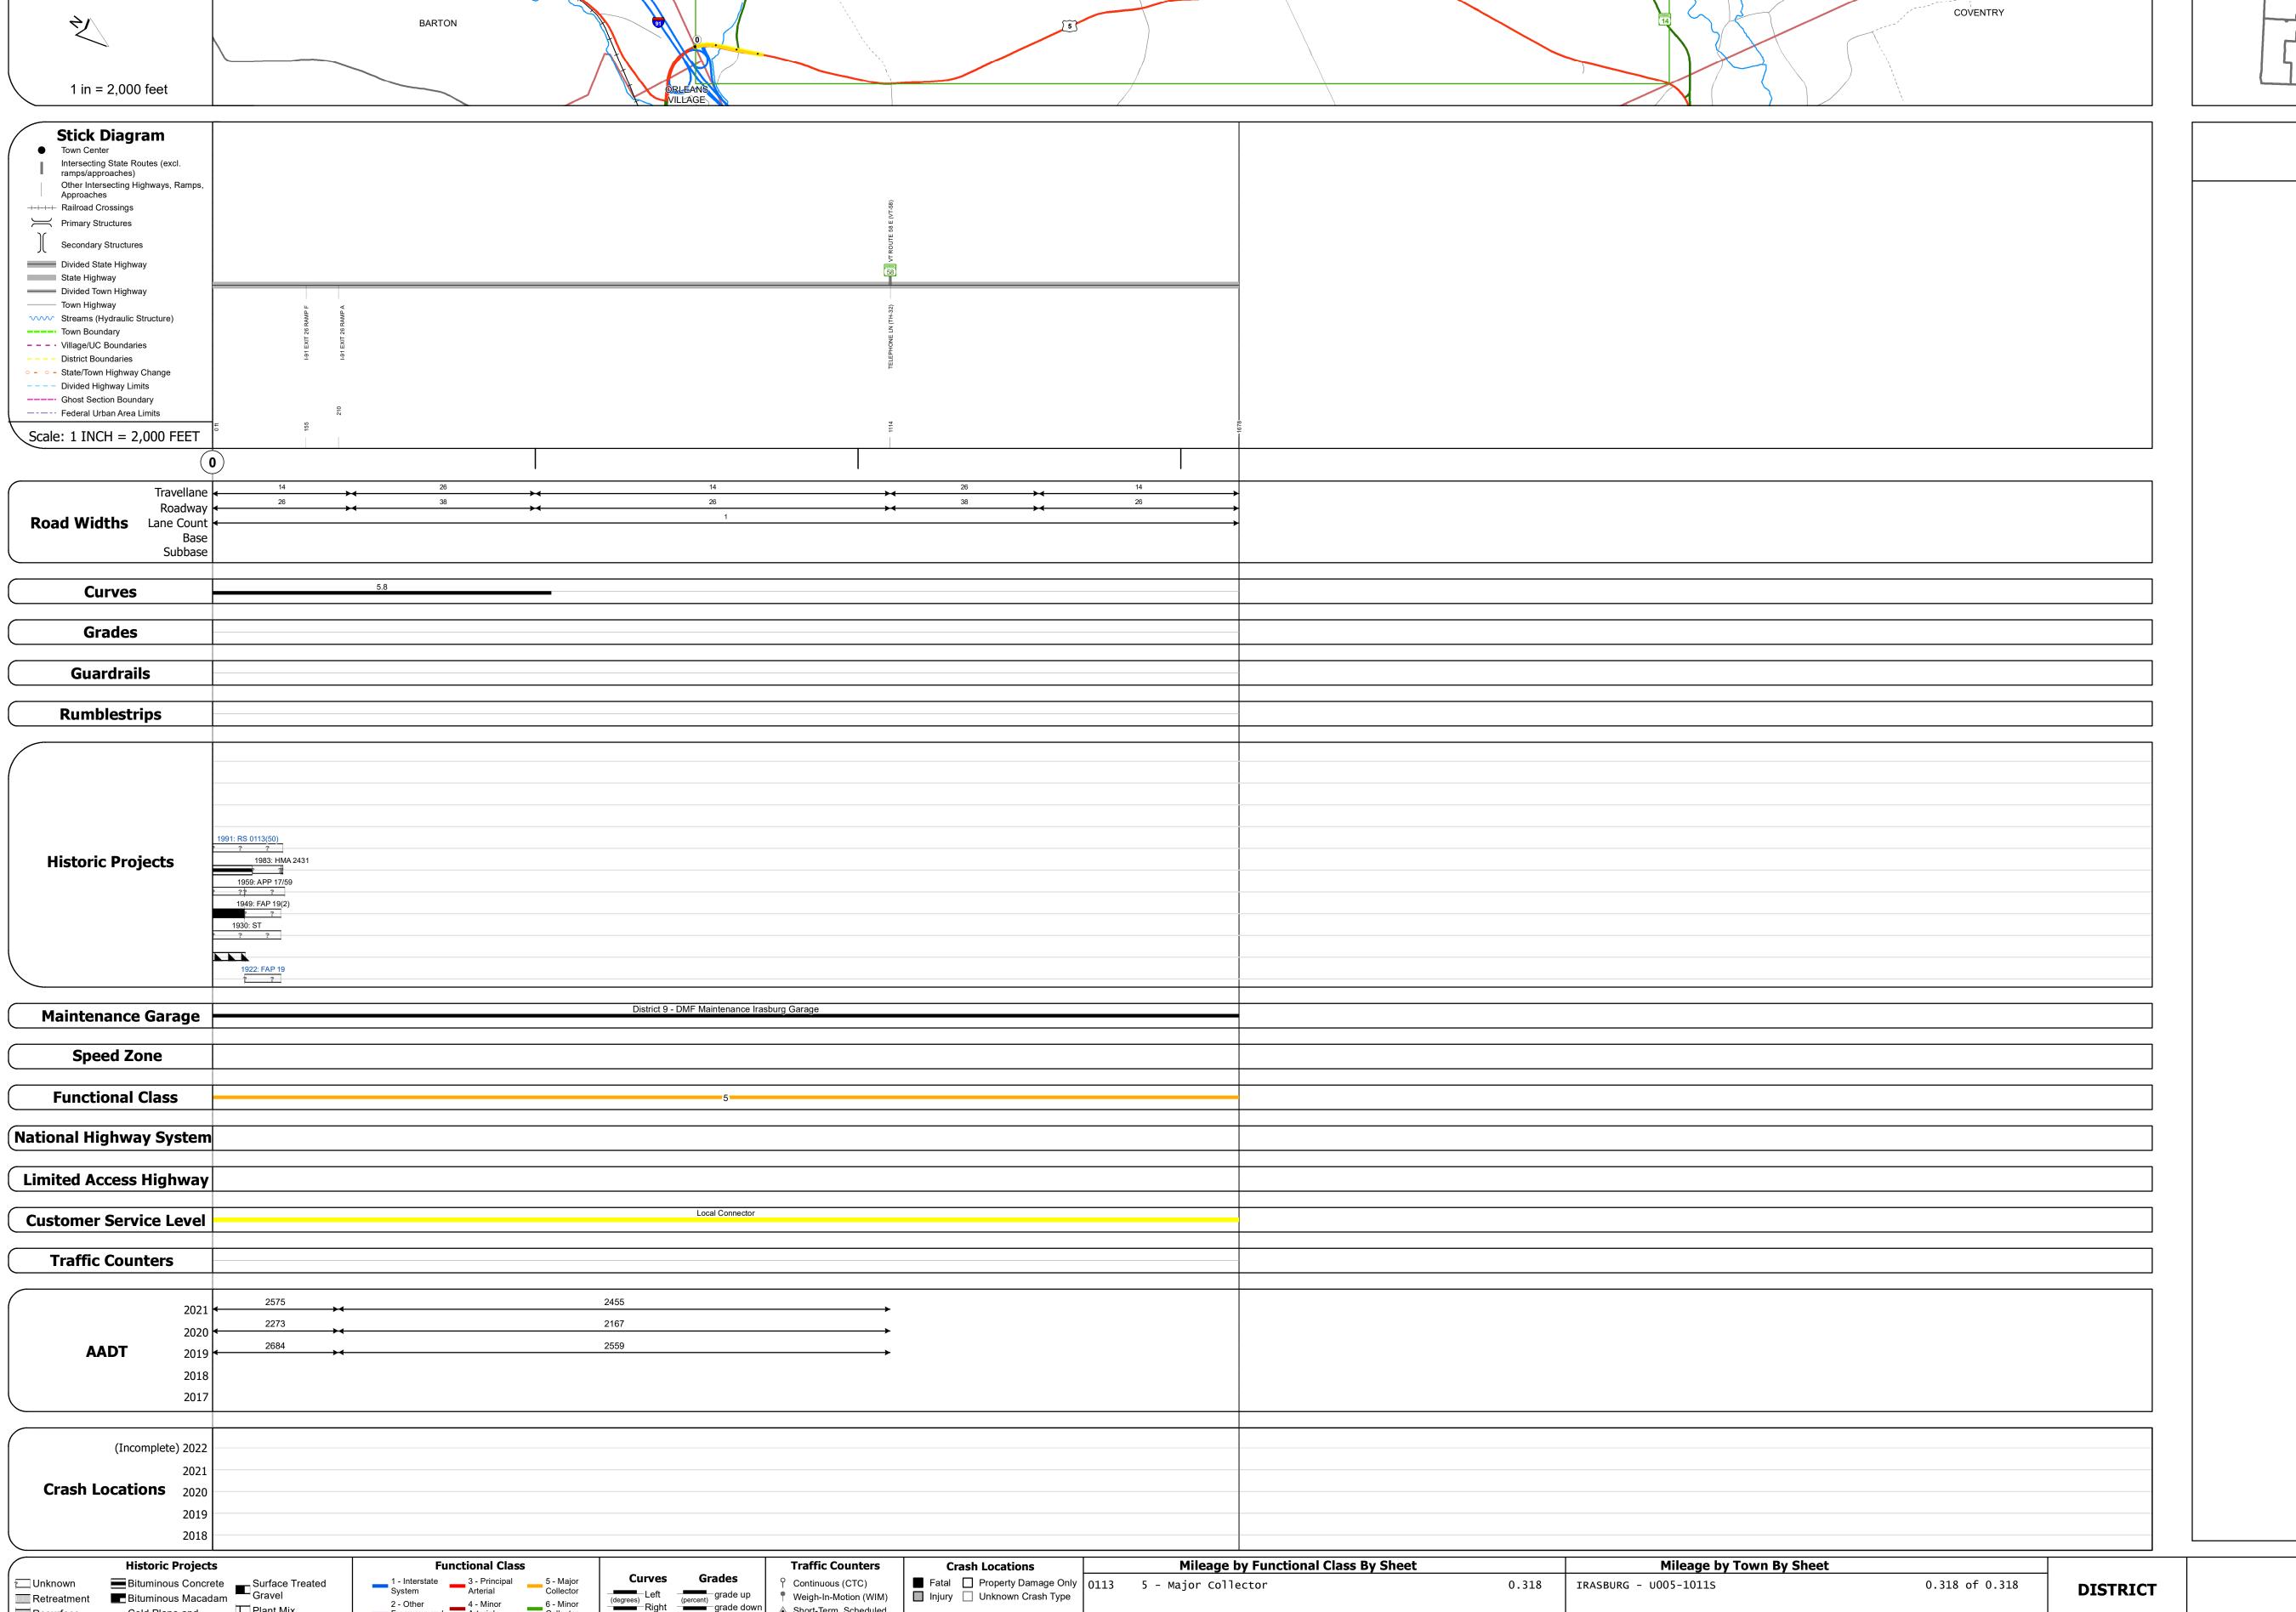

## **Route Log and Progress Chart**

Please Note: Errors and Omissions May Exist. Contact the VTrans Mapping Section with questions or concerns.

**DRAFT** 

IRASBURG - U005-1011S

Page Total Mileage: 0.318 mi

0.318 of 0.318

Page Total Mileage: 0.318 mi

**DISTRICT** 

**DISTRICT TOWN ROUTE** US-5 **IRASBURG** 

2 - Other 4 - Minor Arterial

Cold Plane and
Bituminous Concrete
Bituminous Concrete
Concrete
Bituminous Concrete
Bituminous Concrete