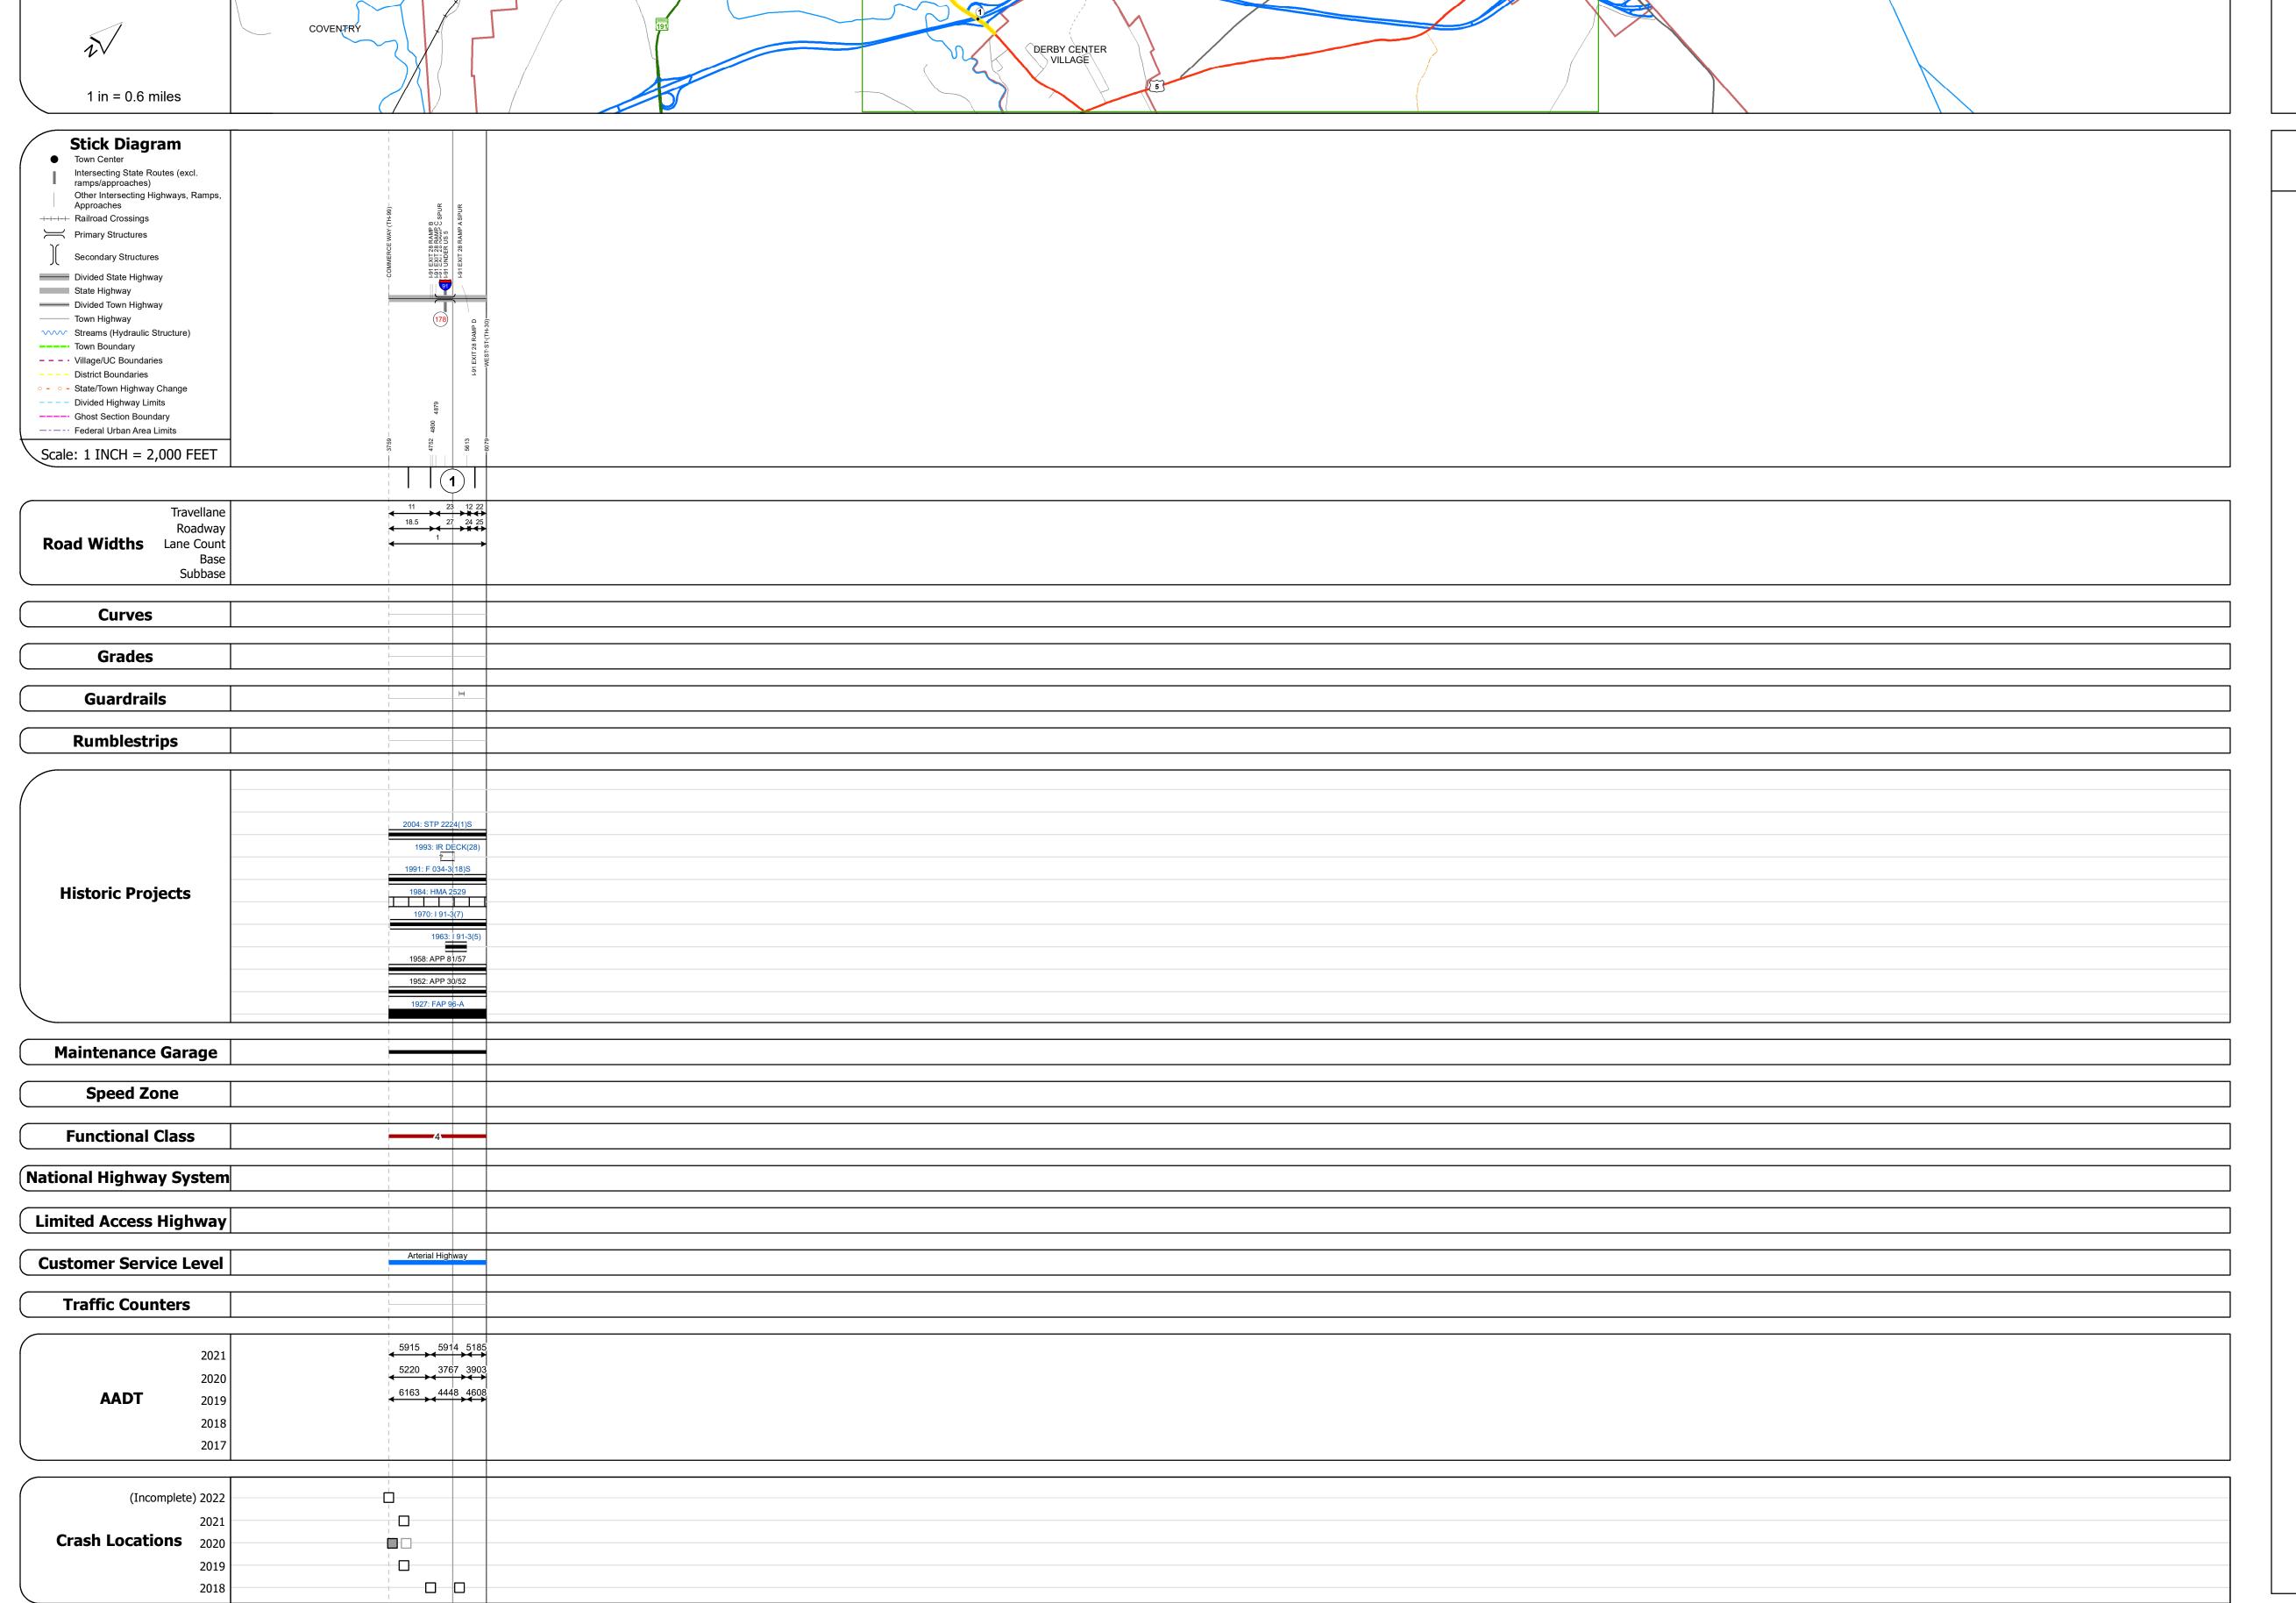

Mileage by Functional Class By Sheet

Page Total Mileage: 0.440 mi

Mileage by Town By Sheet

0.44 of 0.44

Page Total Mileage: 0.44 mi

**DISTRICT** 

DERBY - U005-1007S

Stringer/multi-beam or girder - 1970 Structure No. 200034017810072 Length: 331' Height: 5.33' Width: 6.4' Under Clearance: 1.42' Facility Carried: US 05 ML Structure Type: 4 SP CONT ROLLED BM Features Intersected: I 91 UNDER US 5 Maintenance/Ownership: State

**Traffic Counters** 

Continuous (CTC)

▲ Short-Term, Scheduled

△ Short-Term, Unscheduled

Left (degrees) Right grade up

**Crash Locations** 

High Crash Locations (HCL's)

1 - 100 (1 - 10) 301 - 400 (31 - 40)

Sections (& Intersections) HCL No. 201 - 300 (21 - 30)

■ Fatal □ Property Damage Only 034-3 4 - Minor Arterial

**Functional Class** 

1 - Interstate
System
2 - Other
Freeways and
3 - Principal
Arterial
4 - Minor
Arterial

**Historic Projects** 

Skinny Mix Concrete

Unknown
Retreatment
Resurface
Bituminous Macadam
Resurface
Bituminous Mix
Skinny Mix

Bituminous Concrete
Bituminous Concrete
Bituminous Concrete
Bituminous Concrete
Bituminous Concrete
Bituminous Concrete