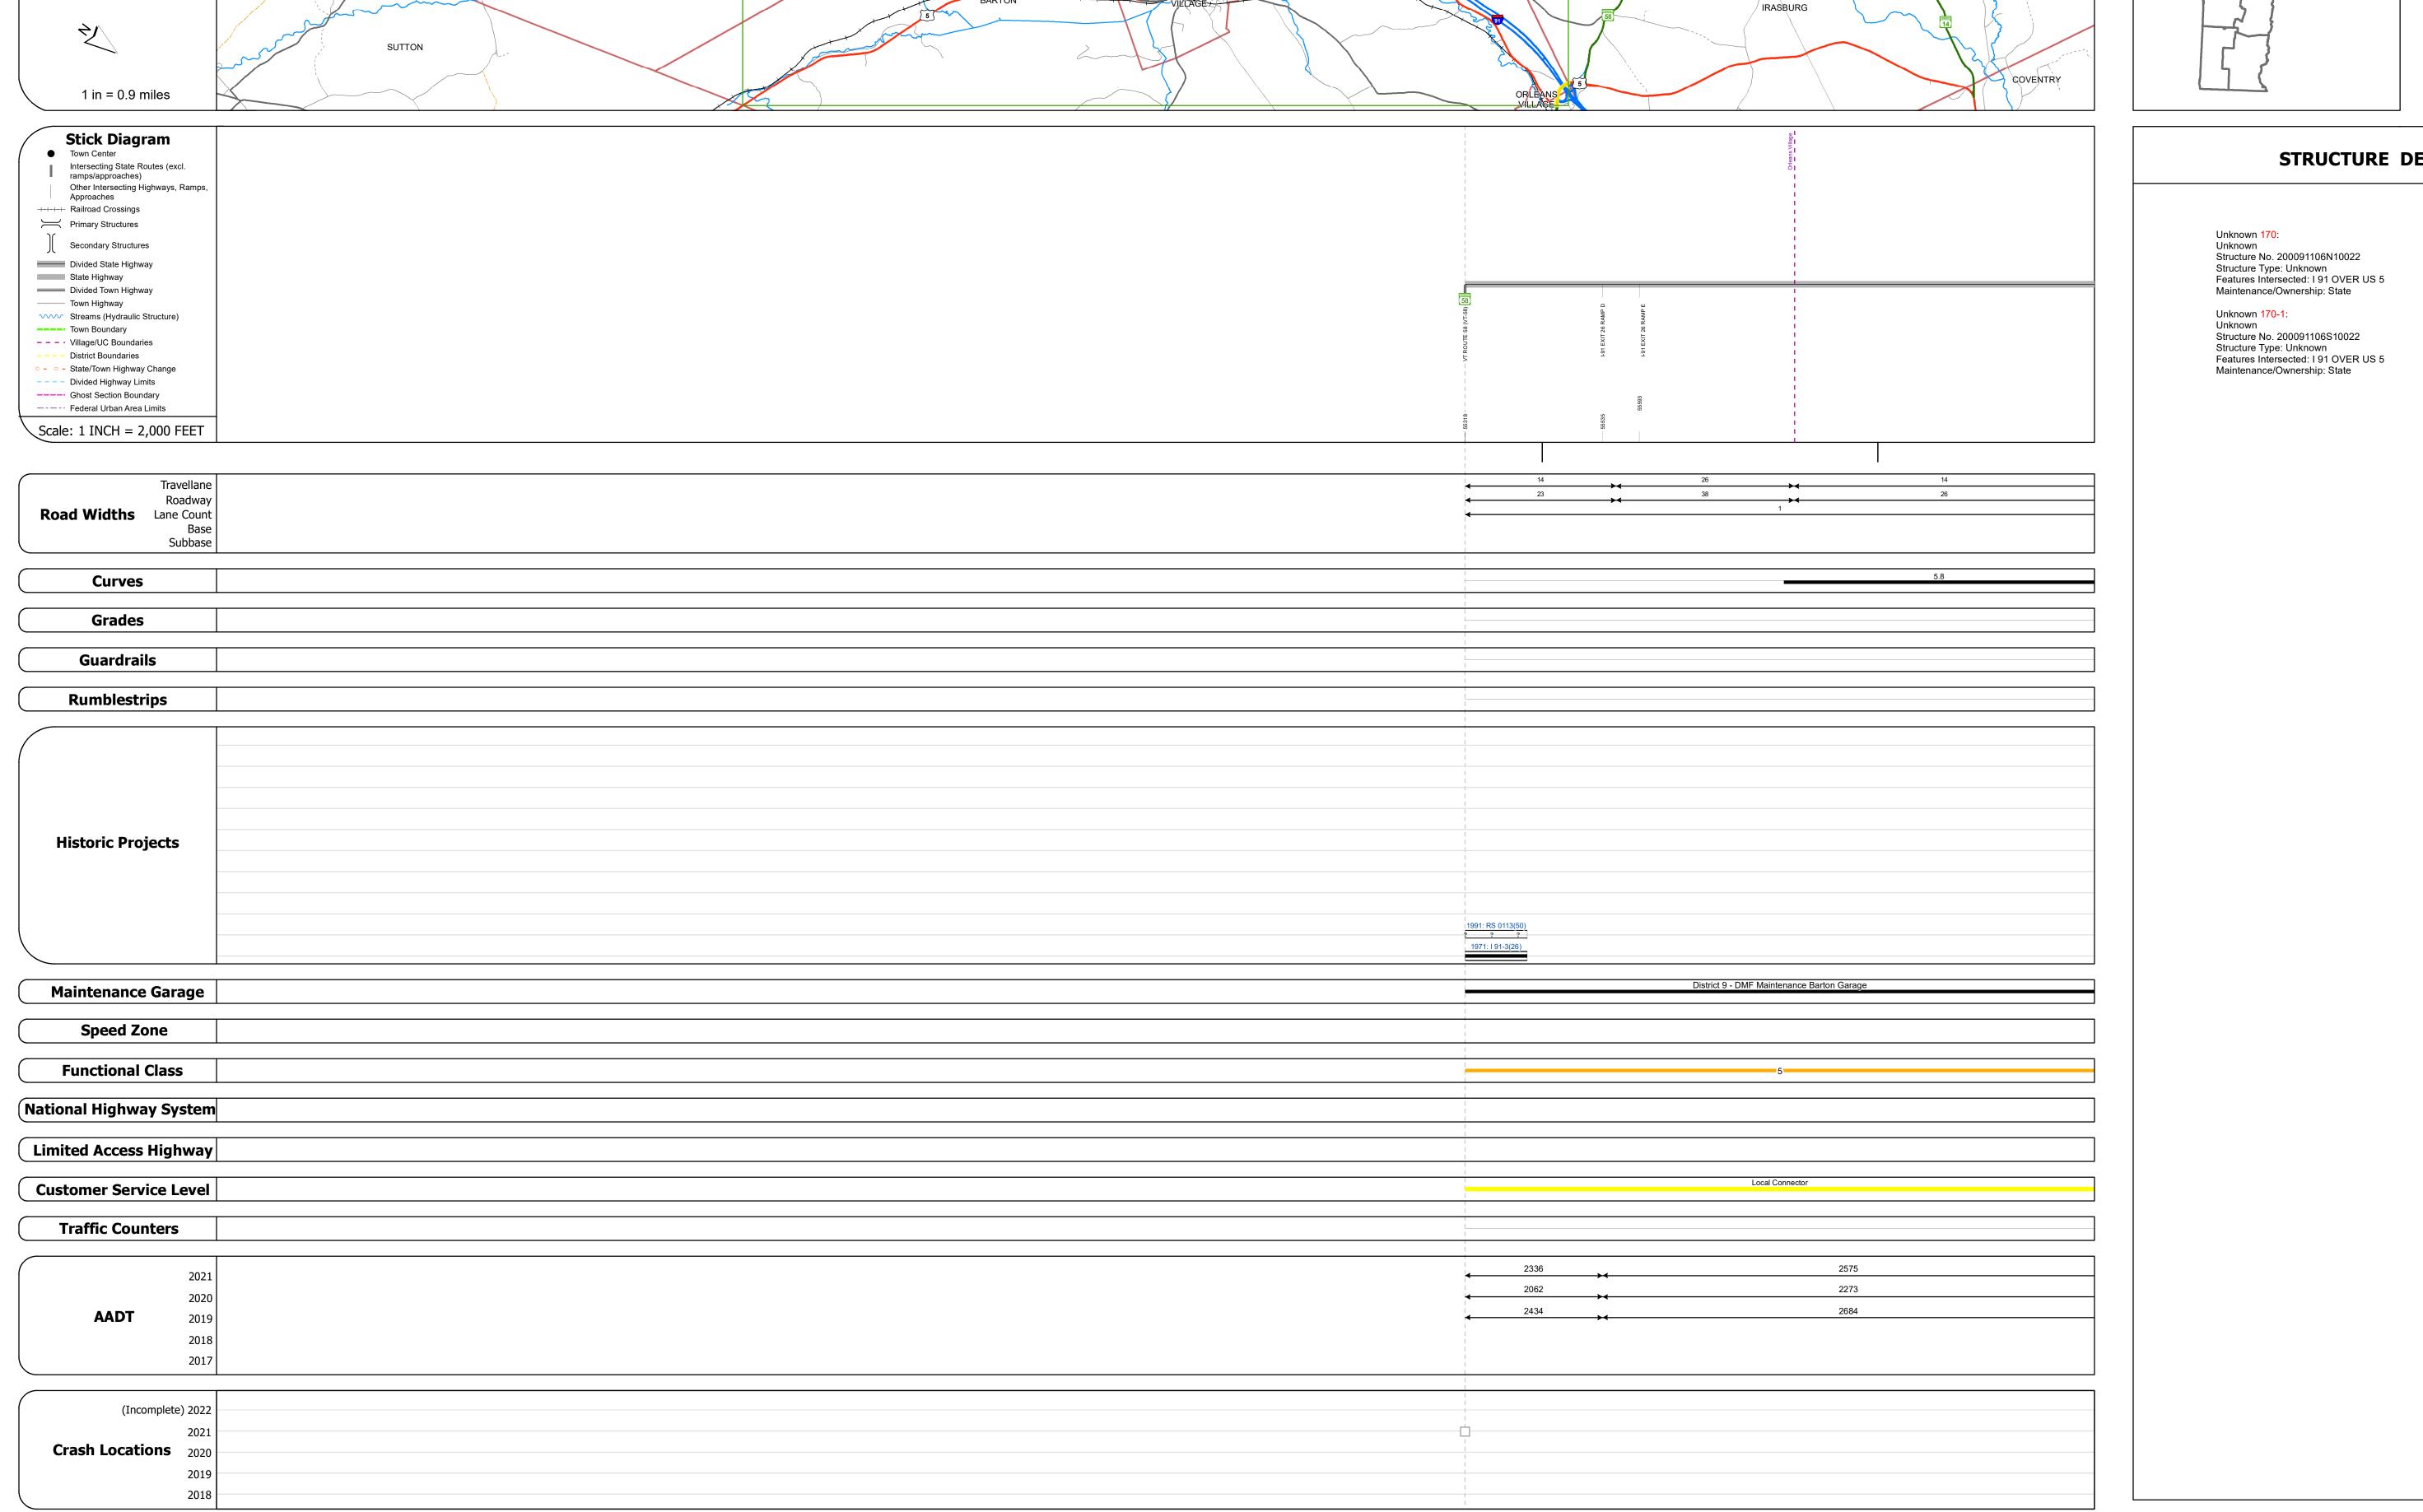

## **Route Log and Progress Chart**

SHEFFIELD

**DRAFT** Please Note: Errors and Omissions May Exist. Contact the VTrans Mapping Section with questions or concerns.

**DISTRICT TOWN ROUTE BARTON** US-5

Mileage by Functional Class By Sheet

Mileage by Town By Sheet

0.298 of 0.298

Page Total Mileage: 0.298 mi

**DISTRICT** 

0.298 BARTON - U005-1002S

Page Total Mileage: 0.298 mi

| STRUCTURE | DESCRIPTIONS |
|-----------|--------------|
|           |              |

SPEED SPEED

1 - Interstate
System
2 - Other
Freeways and
3 - Principal
Arterial
4 - Minor
Arterial

**Traffic Counters** 

Continuous (CTC)

▲ Short-Term, Scheduled

△ Short-Term, Unscheduled

Left (degrees) Right grade up

**Crash Locations** 

High Crash Locations (HCL's)

HCL No. 201 - 300 (21 - 30)

1 - 100 (1 - 10) 301 - 400 (31 - 40)

Sections (& Intersections)

■ Fatal □ Property Damage Only 0113 5 - Major Collector

**Historic Projects** 

Skinny Mix Concrete

ःः Bituminous Seal **L** Gravel

Unknown
Retreatment
Resurface
Bituminous Macadam
Cold Plane and
Bituminous Concrete
Plant Mix
Bituminous Concrete
Bituminous Mix
Concrete
Bituminous Concrete
Bituminous Concrete