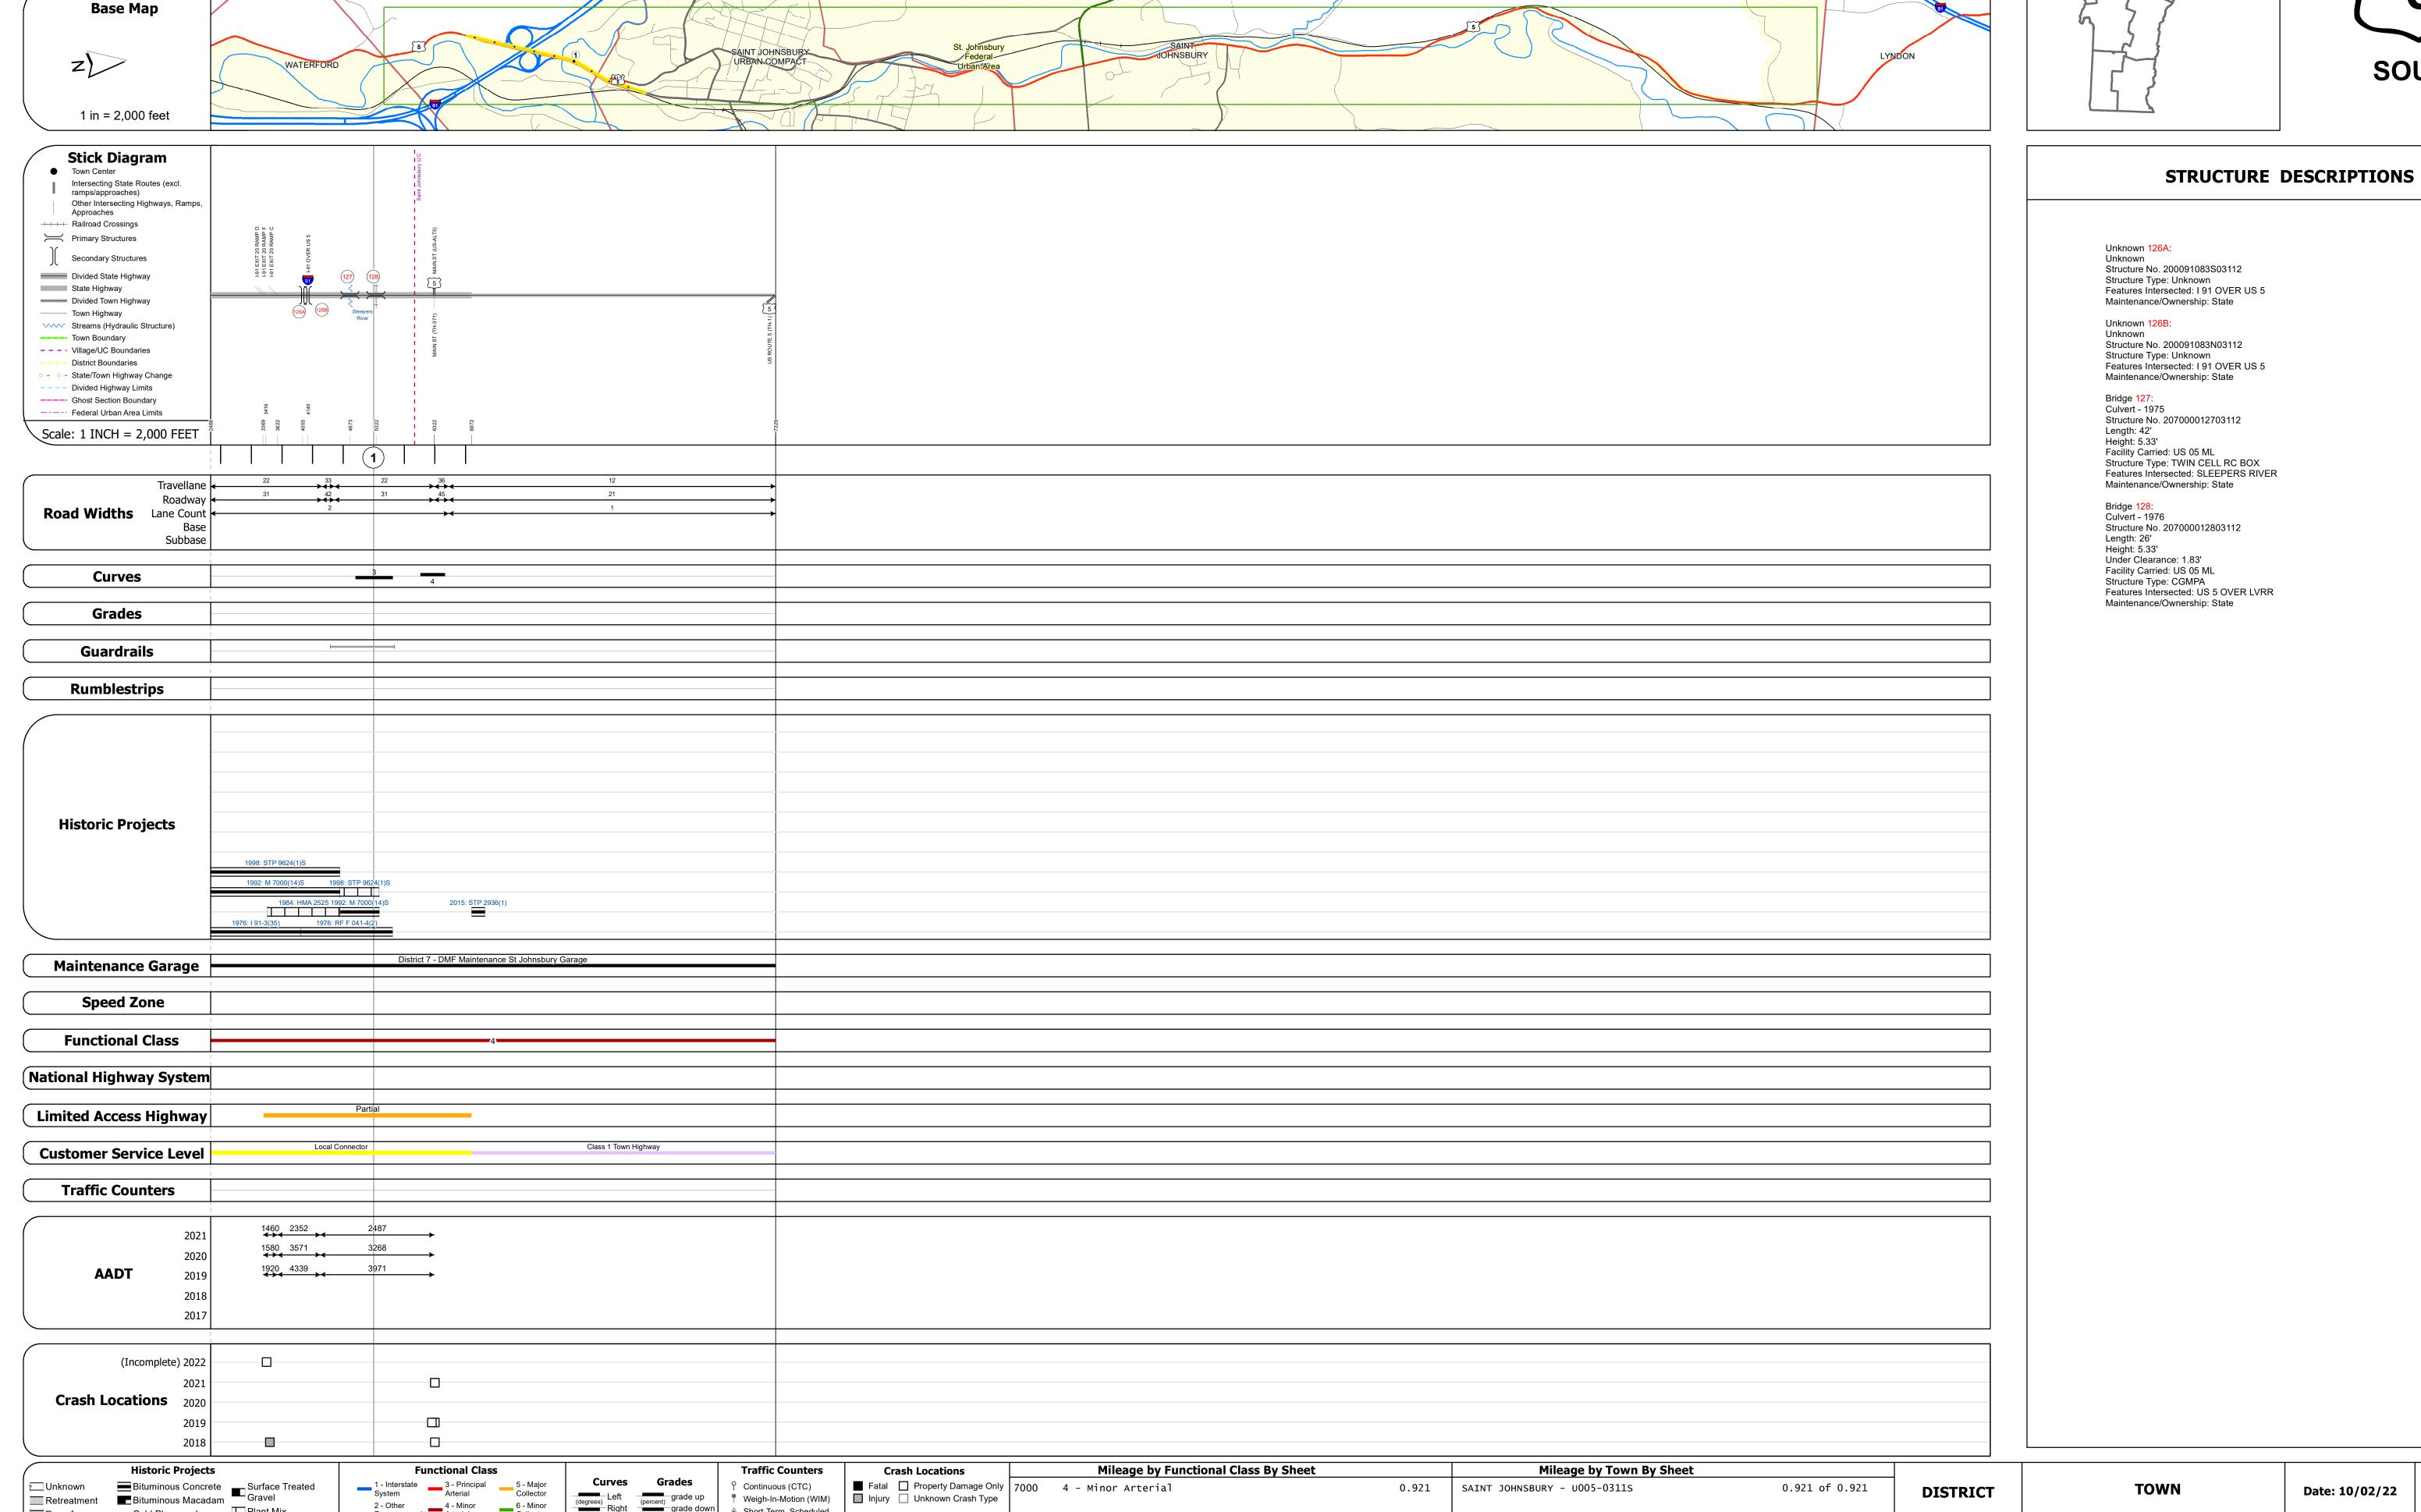

## **Route Log and Progress Chart**

**DRAFT** Please Note: Errors and Omissions May Exist. Contact the VTrans Mapping Section with questions or concerns.

Page Total Mileage: 0.921 mi

| ISTRICT | TOWN            | ROUTE |
|---------|-----------------|-------|
| 7       | SAINT JOHNSBURY | US-5  |

Page Total Mileage: 0.921 mi

2 - Other 4 - Minor Freeways and Arterial

Cold Plane and
Bituminous Concrete
Bituminous Concrete
Bituminous Concrete
Bituminous Concrete

■ Bituminous Mix

Skinny Mix Concrete

ःः Bituminous Seal **L** Gravel

Collector

Left (degrees) Right grade up

High Crash Locations (HCL's)

HCL No. 201 - 300 (21 - 30)

1 - 100 (1 - 10) 301 - 400 (31 - 40)

Sections (& Intersections)

▲ Short-Term, Scheduled

△ Short-Term, Unscheduled