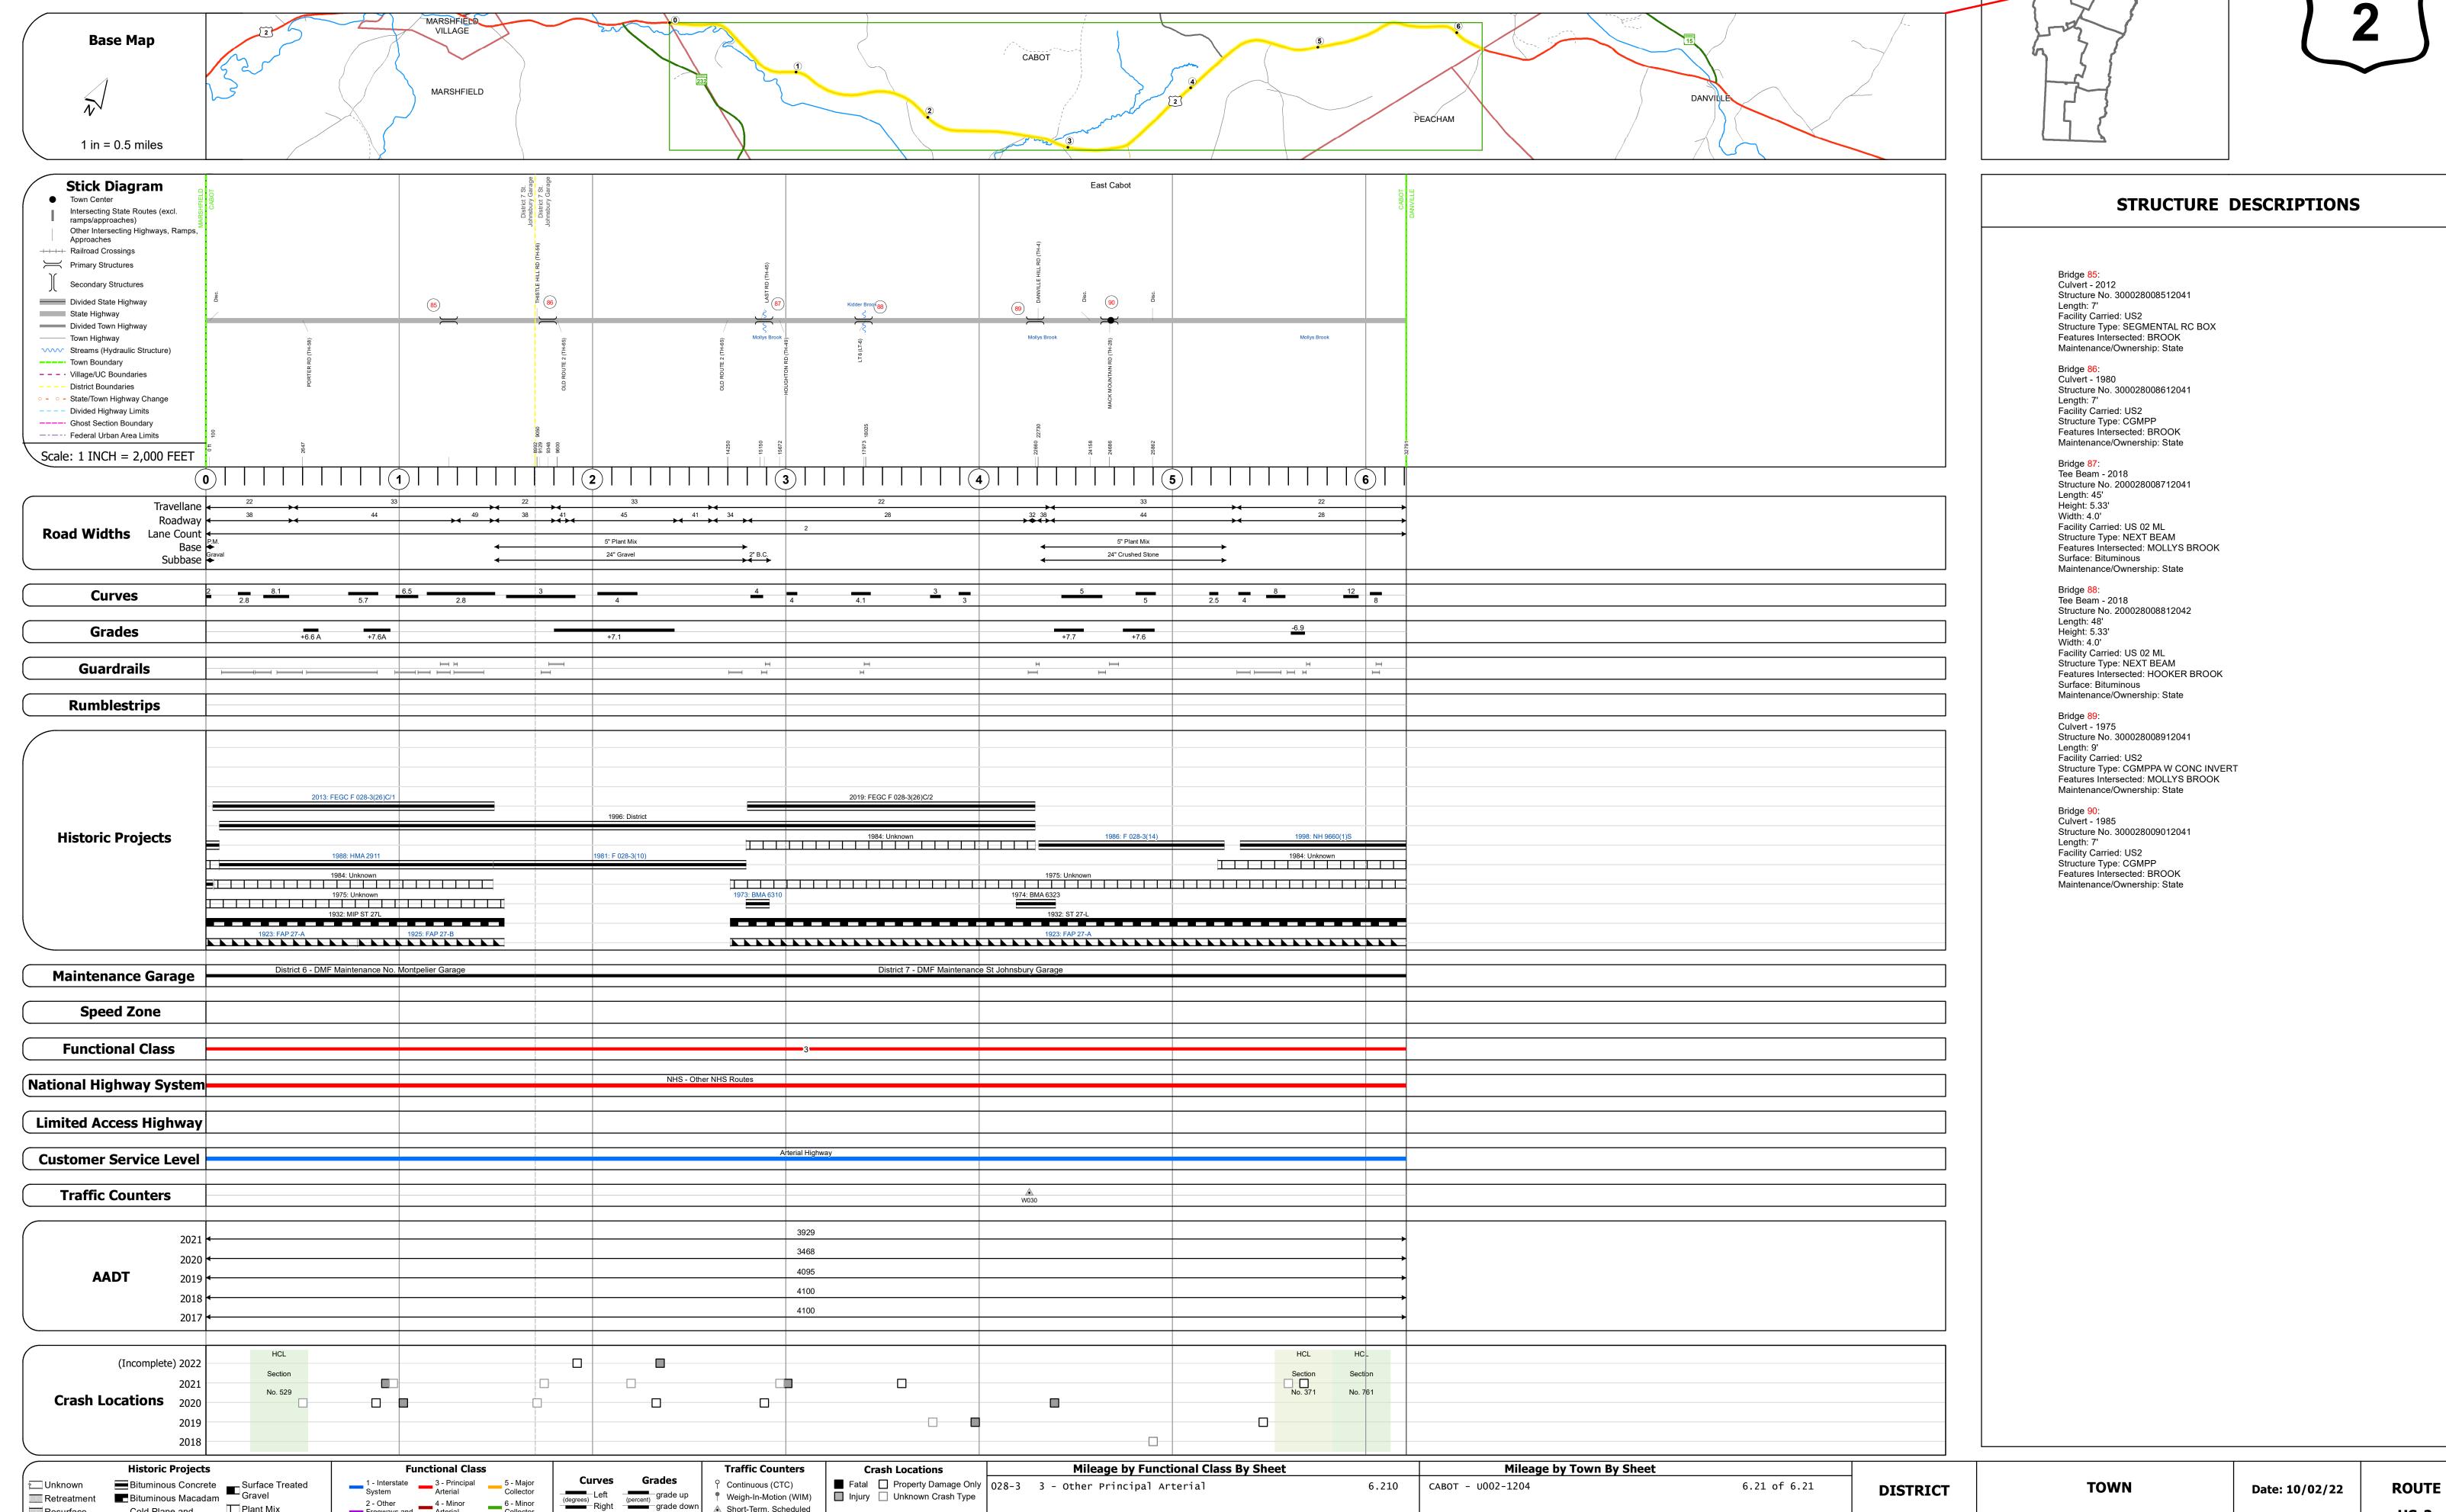

## **Route Log and Progress Chart**

**High Crash Locations (HCL's)** 

HCL No. 201 - 300 (21 - 30)

1 - 100 (1 - 10) 301 - 400 (31 - 40)

Sections (& Intersections)

▲ Short-Term, Scheduled

△ Short-Term, Unscheduled

**DRAFT** Please Note: Errors and Omissions May Exist. Contact the VTrans Mapping Section with questions or concerns.

**DISTRICT TOWN ROUTE CABOT** US-2

2 - Other 4 - Minor Arterial

Retreatment Bituminous Macadam

Resurface

■ Bituminous Mix

Skinny Mix Concrete

Cold Plane and
Bituminous Concrete

Concrete

Bituminous Macadam

Plant Mix

Reclaimed Base and
Bituminous Concrete

Page Total Mileage: 6.210 mi

Page Total Mileage: 6.21 mi

1 of 1

TWN mileage:

0.0 to 6.21