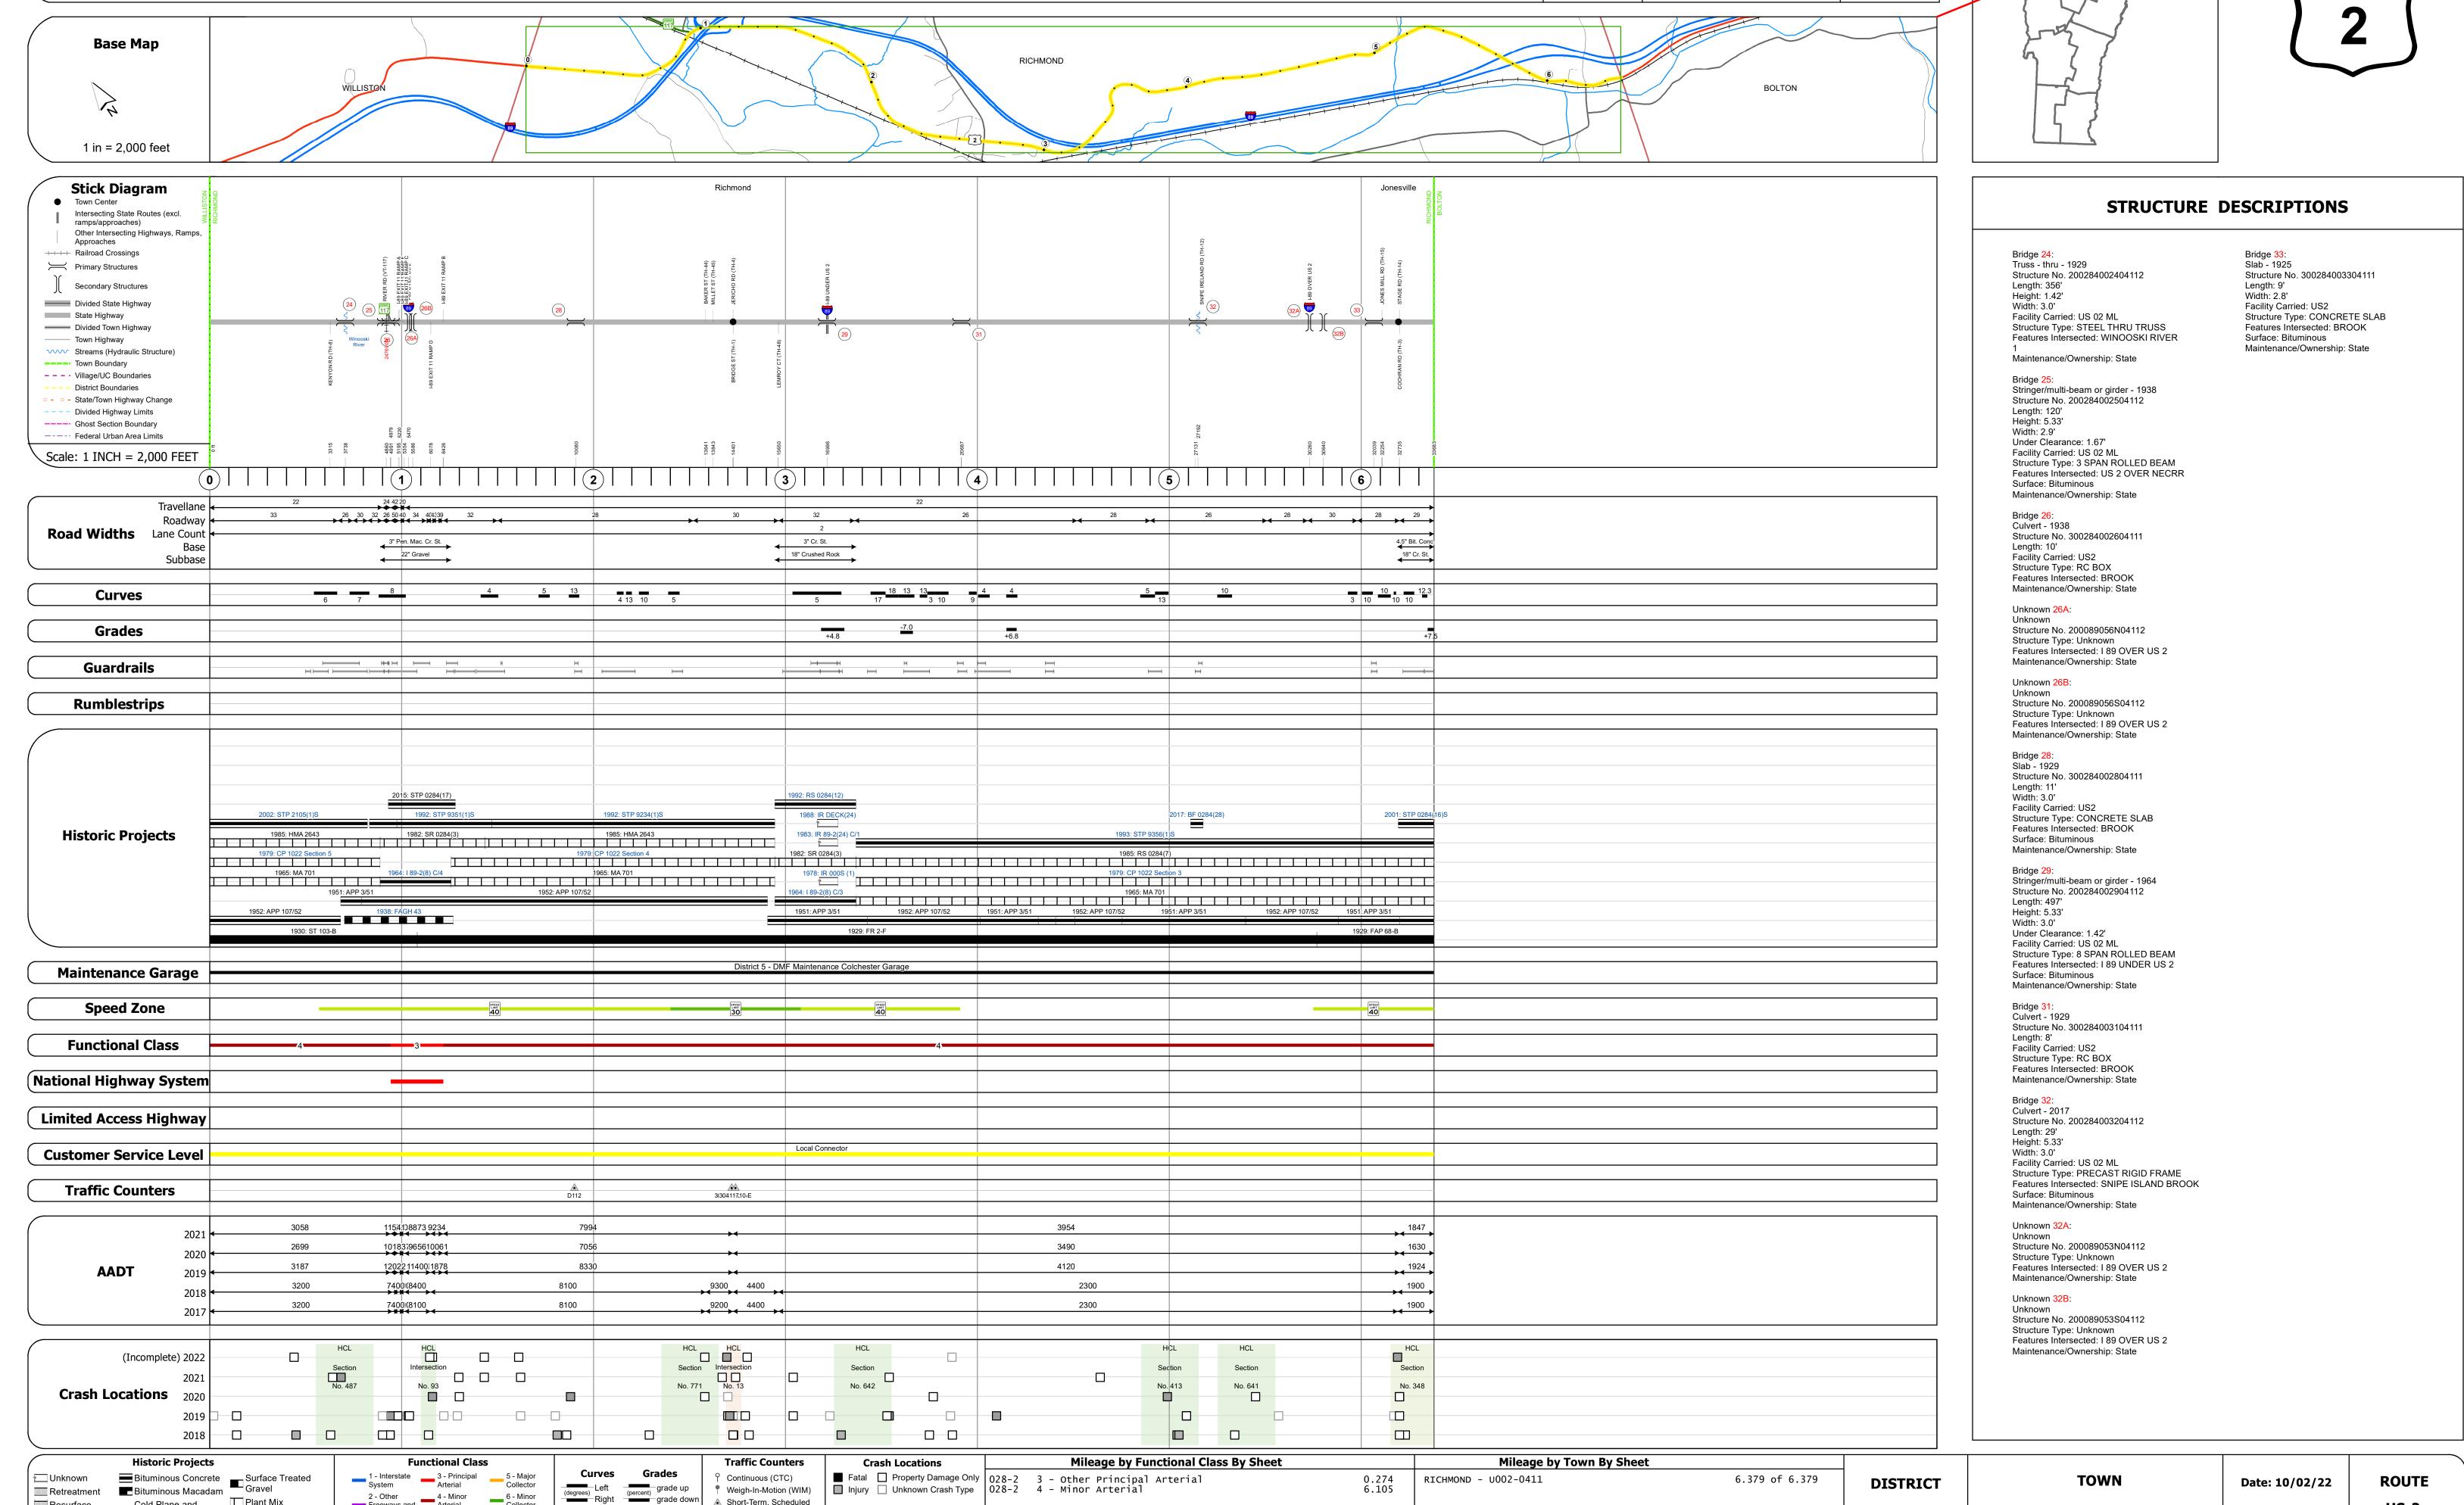

## **Route Log and Progress Chart**

**DRAFT** Please Note: Errors and Omissions May Exist. Contact the VTrans Mapping Section with questions or concerns.

**DISTRICT TOWN ROUTE** US-2 **RICHMOND** 

Page Total Mileage: 6.379 mi

US-2

ETE mileage:

48.647 to 55.026

1 of 1

TWN mileage:

0.0 to 6.379

**RICHMOND** 

Page Total Mileage: 6.379 mi

Speed Zones

▲ Short-Term, Scheduled

**Road Widths** 

△ Short-Term, Unscheduled

**High Crash Locations (HCL's)** 

HCL No. 201 - 300 (21 - 30)

1 - 100 (1 - 10) 301 - 400 (31 - 40)

Sections (& Intersections)

2 - Other 4 - Minor Arterial

Expressways

Retreatment Bituminous Macadam

Resurface

■ Bituminous Mix

Skinny Mix Concrete

Cold Plane and
Bituminous Concrete

Concrete

Bituminous Concrete
Bituminous Concrete