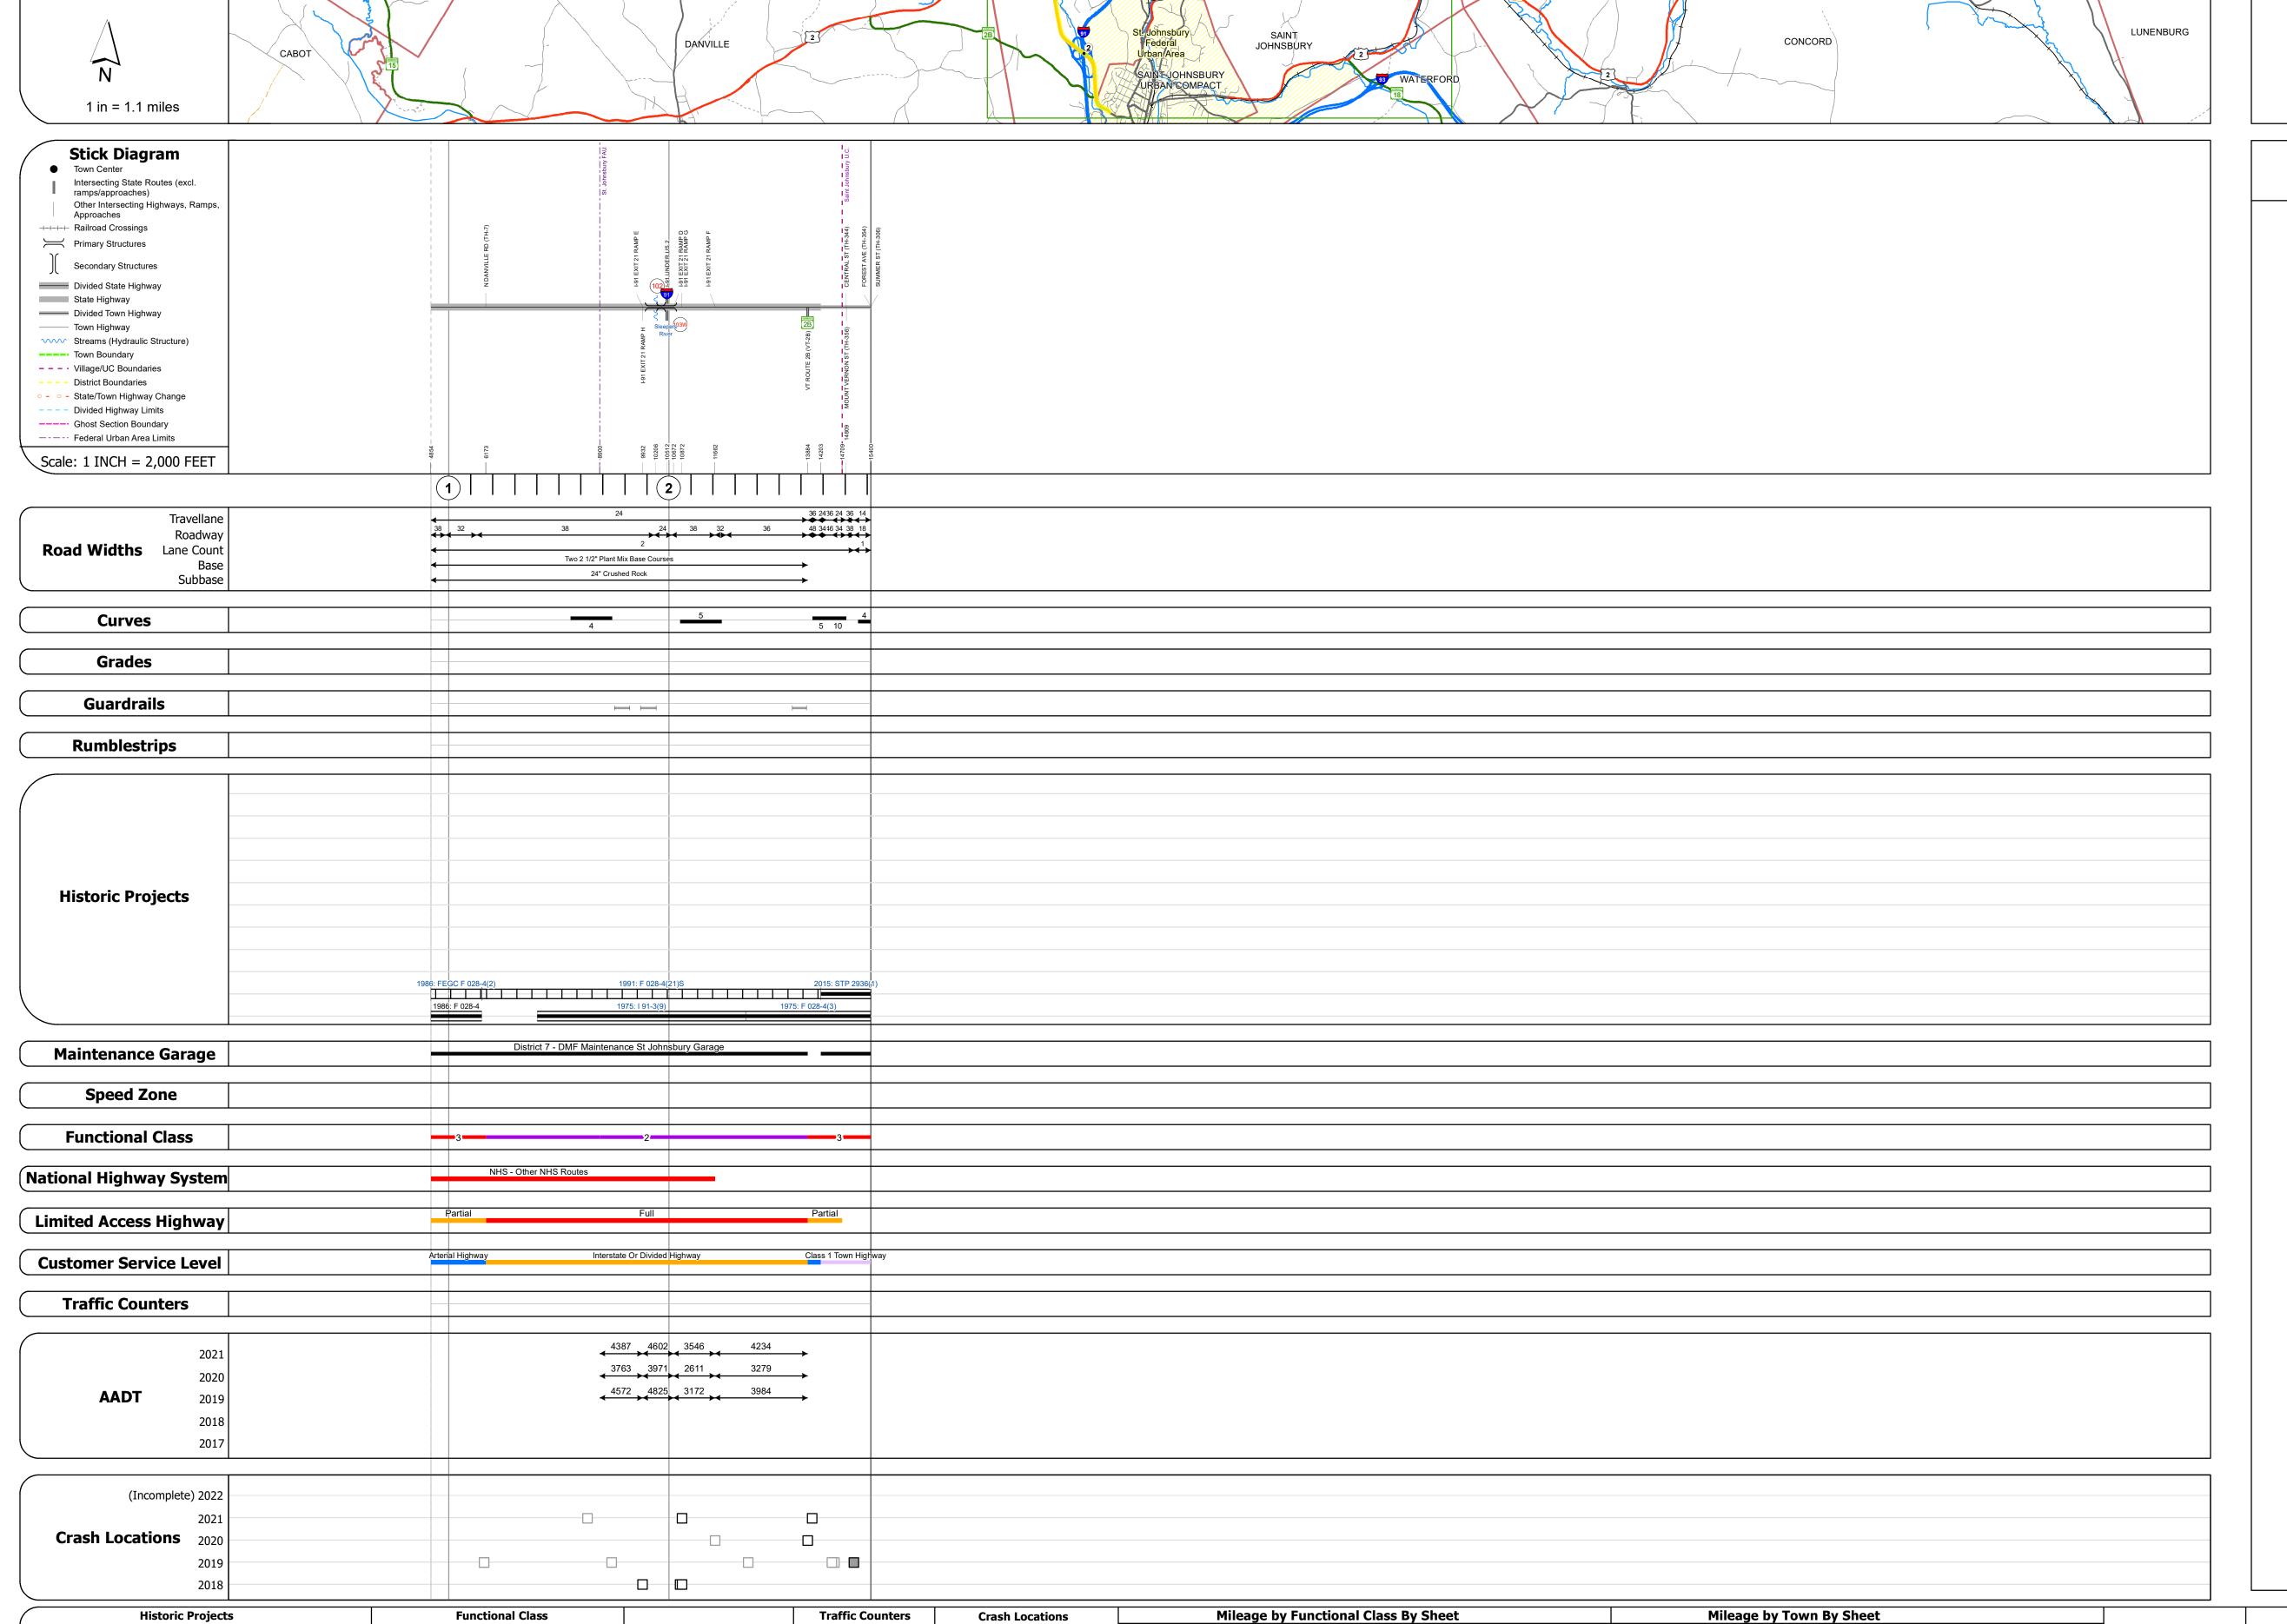

## **Route Log and Progress Chart**

**DRAFT** Please Note: Errors and Omissions May Exist. Contact the VTrans Mapping Section with questions or concerns.

SAINT JOHNSBURY - U002-0311W

Page Total Mileage: 1.998 mi

1.998 of 1.998

Page Total Mileage: 1.998 mi

**DISTRICT** 

**DISTRICT TOWN ROUTE SAINT JOHNSBURY** US-2

Continuous (CTC)

Weigh-In-Motion (WIM)

Fatal Property Damage Only Unknown Crash Type

028-3 2 - Other Freeways and Expressways 028-3 3 - Other Principal Arterial

High Crash Locations (HCL's)

HCL No. 201 - 300 (21 - 30)

1 - 100 (1 - 10) 301 - 400 (31 - 40)

| STRUCTURE | DESCRIPTIONS |
|-----------|--------------|
|           |              |

Bridge <mark>102</mark>: Culvert - 1975 Structure No. 200028010203112 Length: 56' Height: 5.33' Facility Carried: US 02 ML Structure Type: TWIN CELL RC BOX Features Intersected: SLEEPER RIVER Maintenance/Ownership: State

Stringer/multi-beam or girder - 1975 Structure No. 200028103W03112 Length: 327' Height: 5.33' Width: 4.3' Under Clearance: 1.42' Facility Carried: US 02 W ML Structure Type: 2 SP CONT WLD PL GIR Features Intersected: I 91 UNDER US 2 Maintenance/Ownership: State

Left (percent) grade up grade dow

▲ Short-Term, Scheduled

△ Short-Term, Unscheduled

2 - Other 4 - Minor Freeways and Arterial

■ Bituminous Concrete
■ Bituminous Macadam

Surface Treated
Gravel

Cold Plane and
Bituminous Concrete

Concrete

Bituminous Macadam

Plant Mix

Reclaimed Base and
Bituminous Concrete

Retreatment Bituminous Macadam

■ Bituminous Mix

Skinny Mix Concrete

⊡ Bituminous Seal Gravel