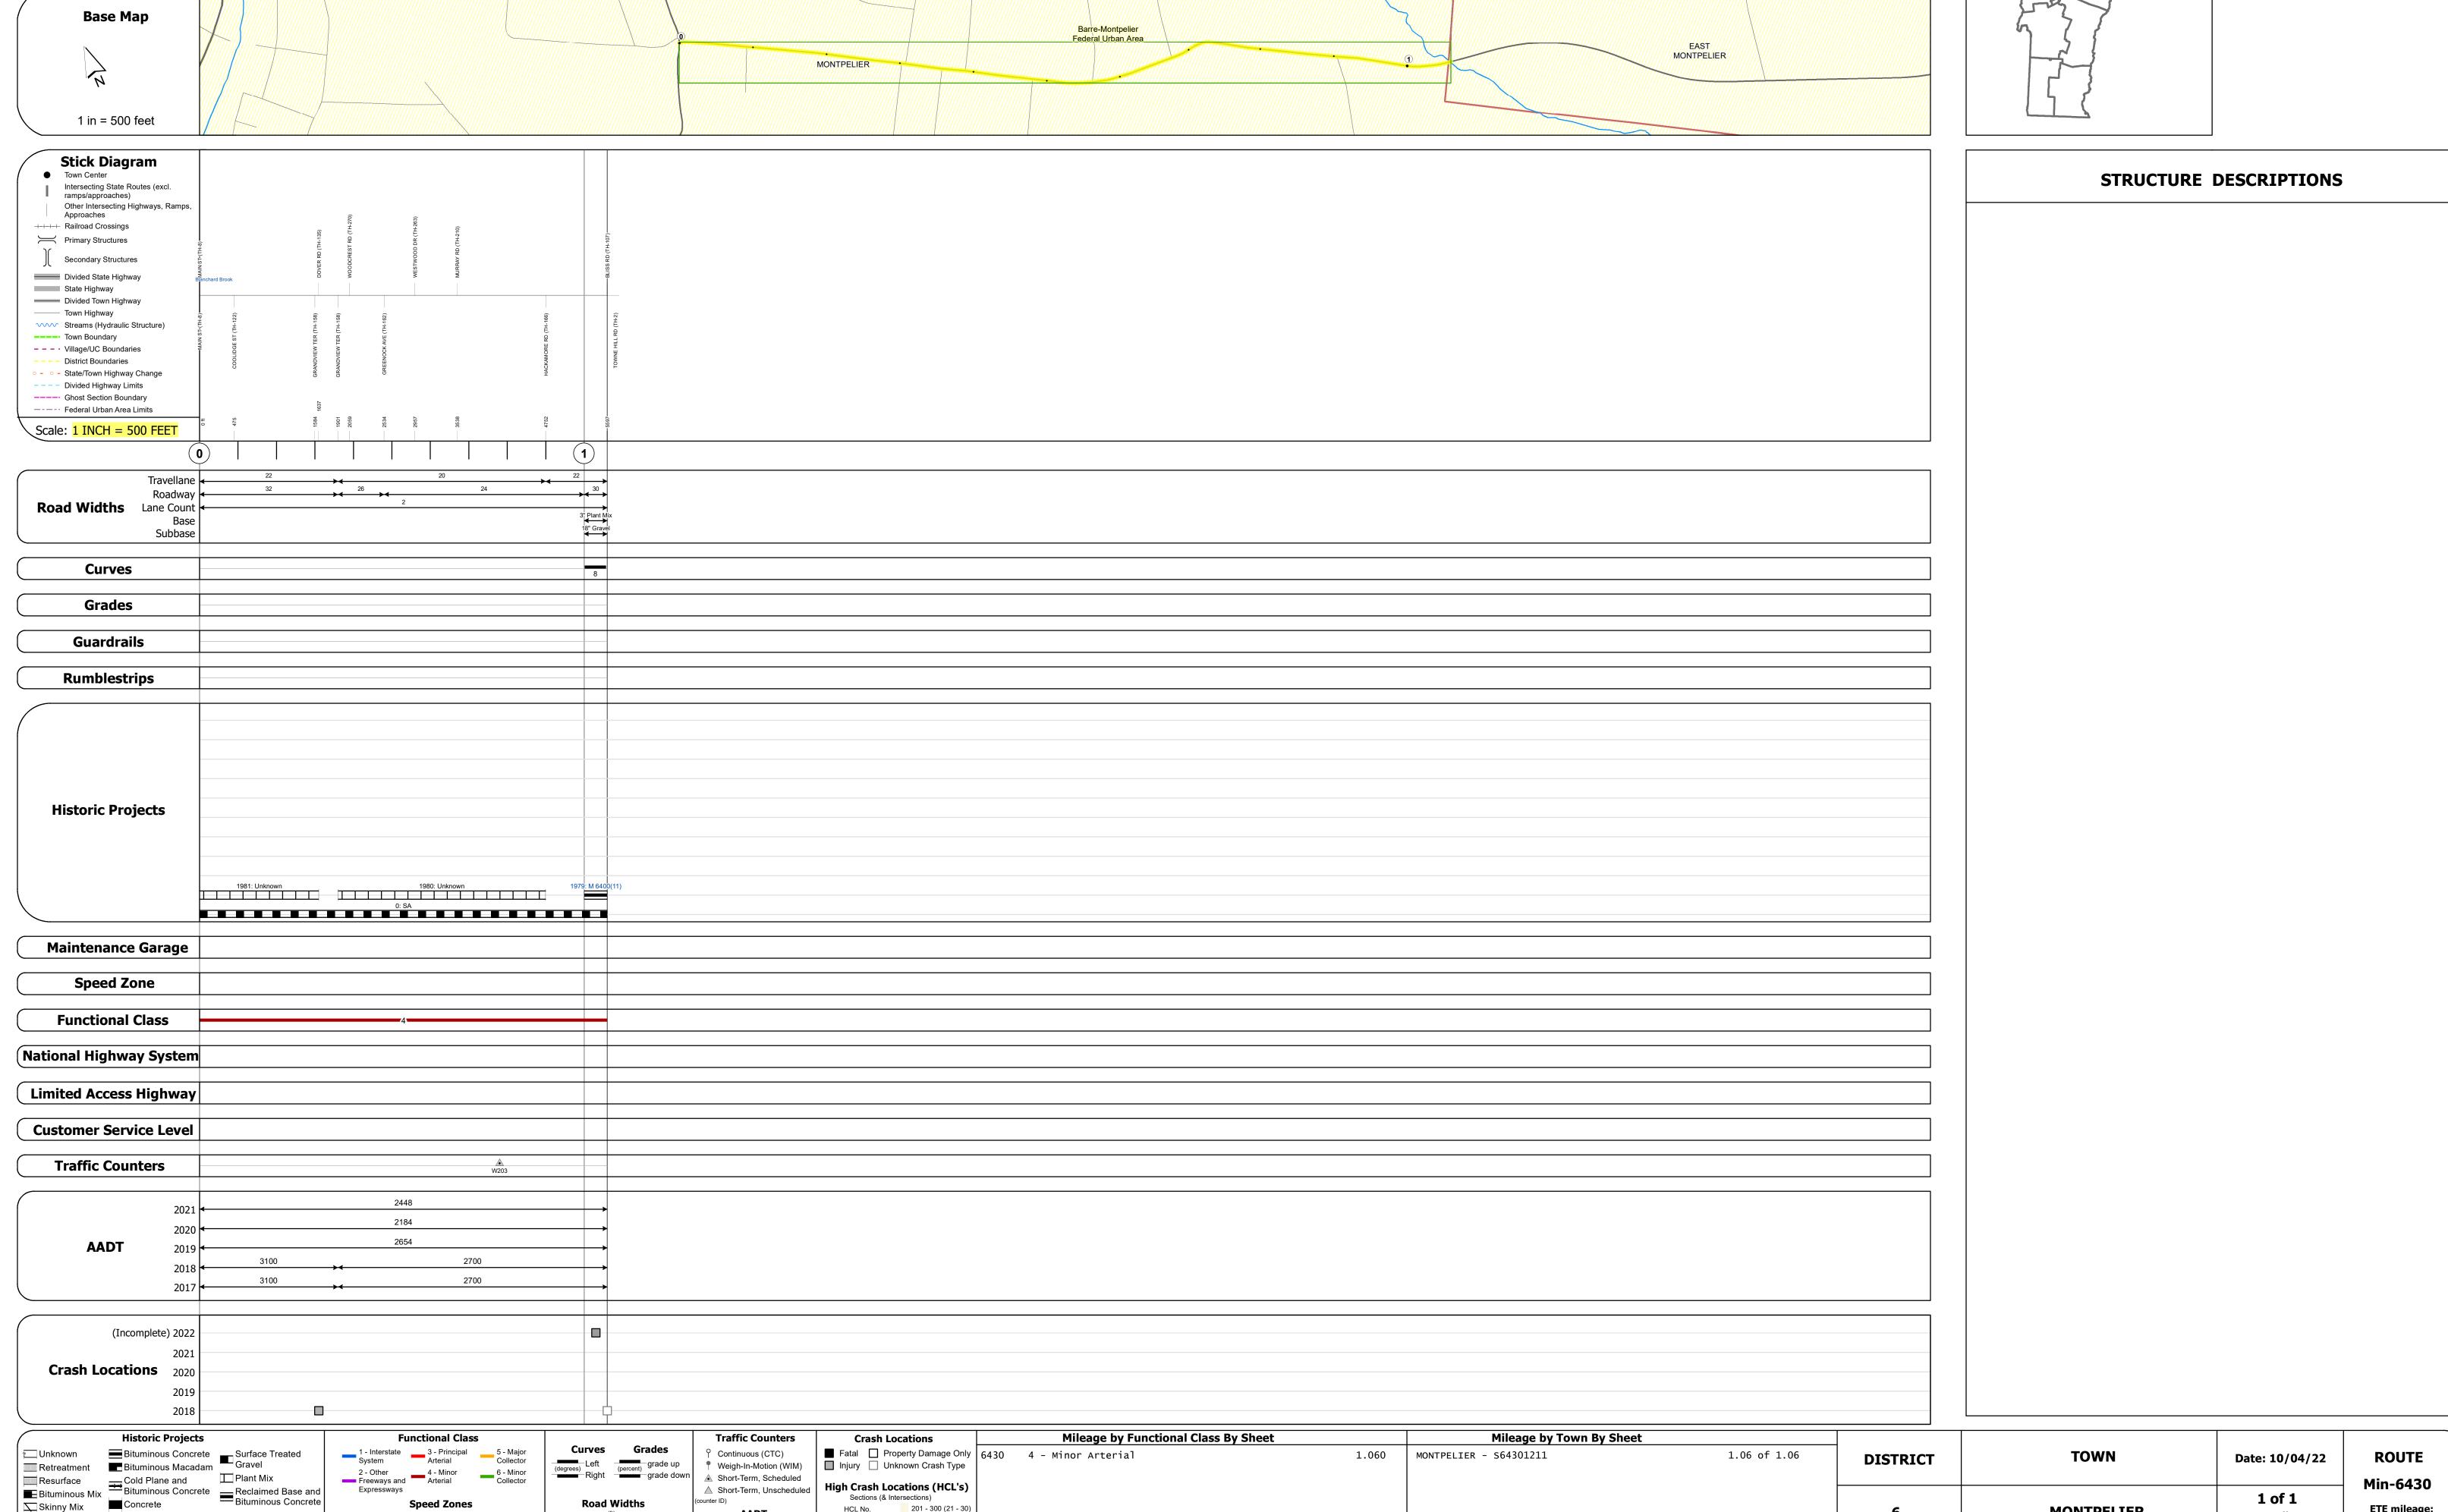

## **Route Log and Progress Chart**

Sections (& Intersections) HCL No. 201 - 300 (21 - 30)

1 - 100 (1 - 10) 301 - 400 (31 - 40)

101 - 200 (11 - 20) 401 - 800 (41 - 113)

**DRAFT** Please Note: Errors and Omissions May Exist. Contact the VTrans Mapping Section with questions or concerns.

**DISTRICT TOWN ROUTE MONTPELIER** Min-6430

Page Total Mileage: 1.06 mi

Min-6430

1 of 1

TWN mileage:

0.0 to 1.06

**MONTPELIER** 

ETE mileage:

0.0 to 1.06

Page Total Mileage: 1.060 mi