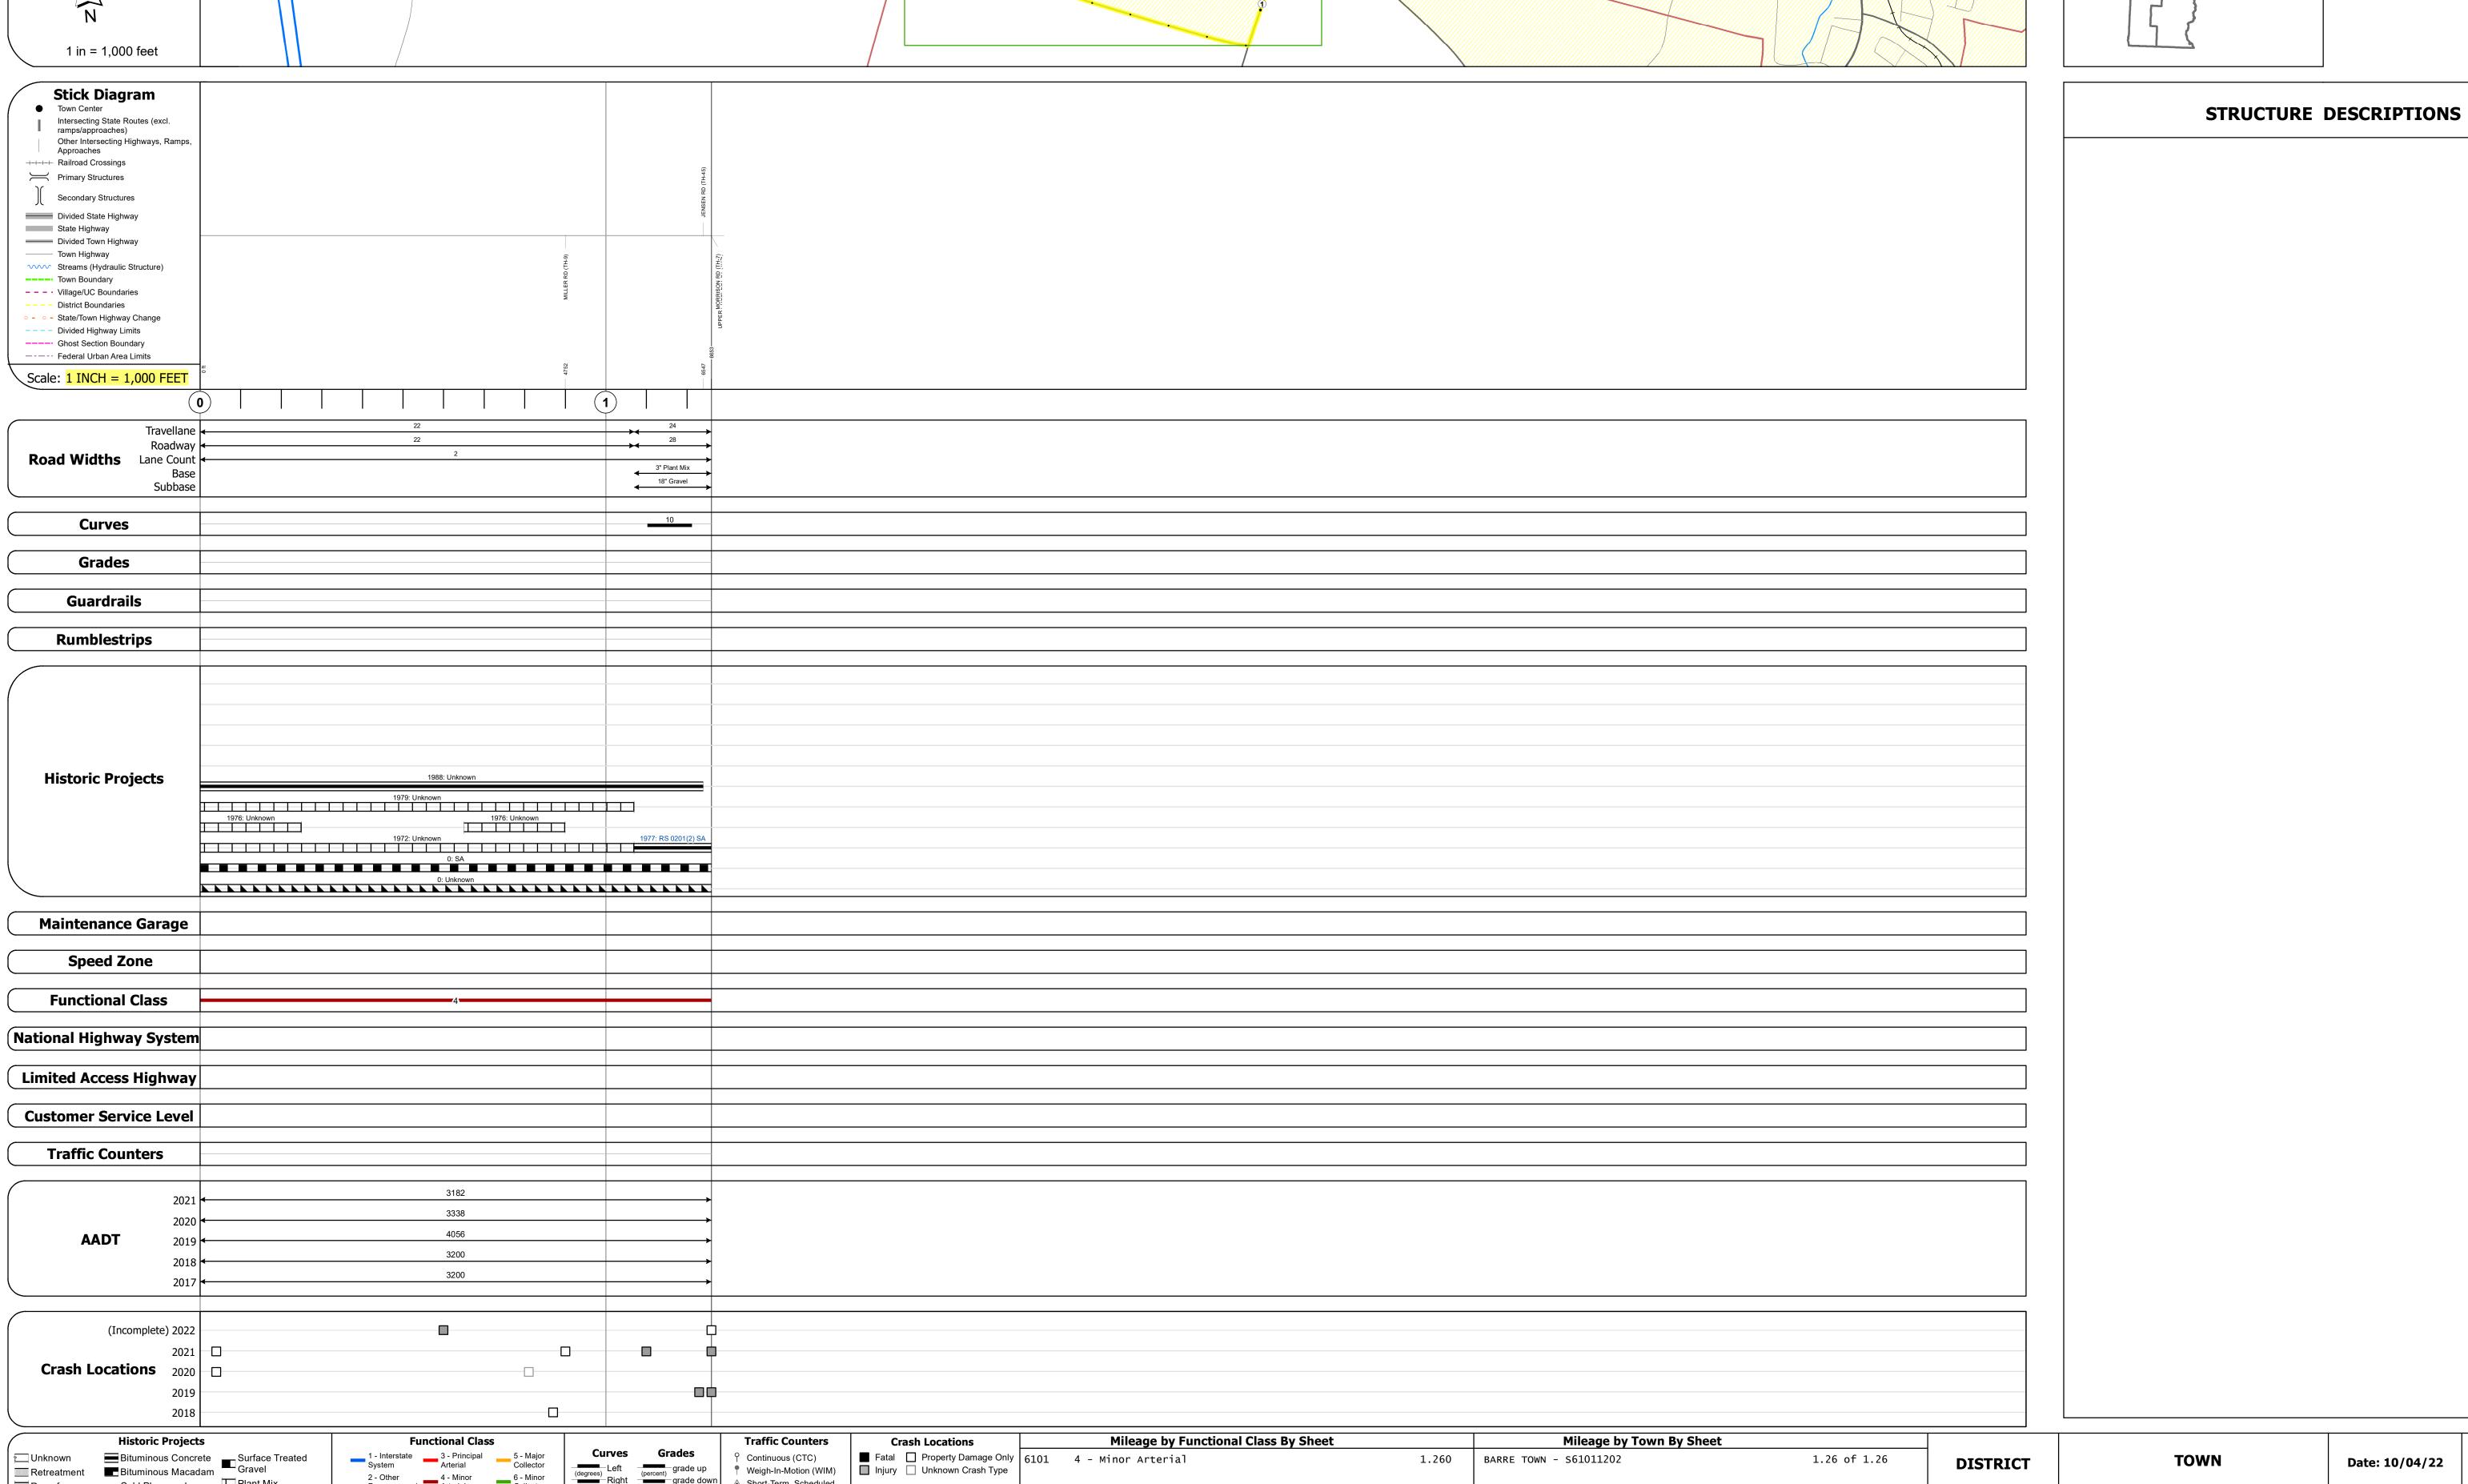

## **Route Log and Progress Chart**

DIST **DRAFT** Please Note: Errors and Omissions May Exist.

1.260 BARRE TOWN - \$61011202

1.26 of 1.26

**DISTRICT** 

| TRICT | TOWN       | ROUTE    |
|-------|------------|----------|
| 6     | BARRE TOWN | Min-6101 |

■ Fatal □ Property Damage Only | 6101 4 - Minor Arterial

Continuous (CTC)

▲ Short-Term, Scheduled

Left (percent) grade up (prade down

Unknown Bituminous Concrete
Retreatment Bituminous Macadam
Gravel