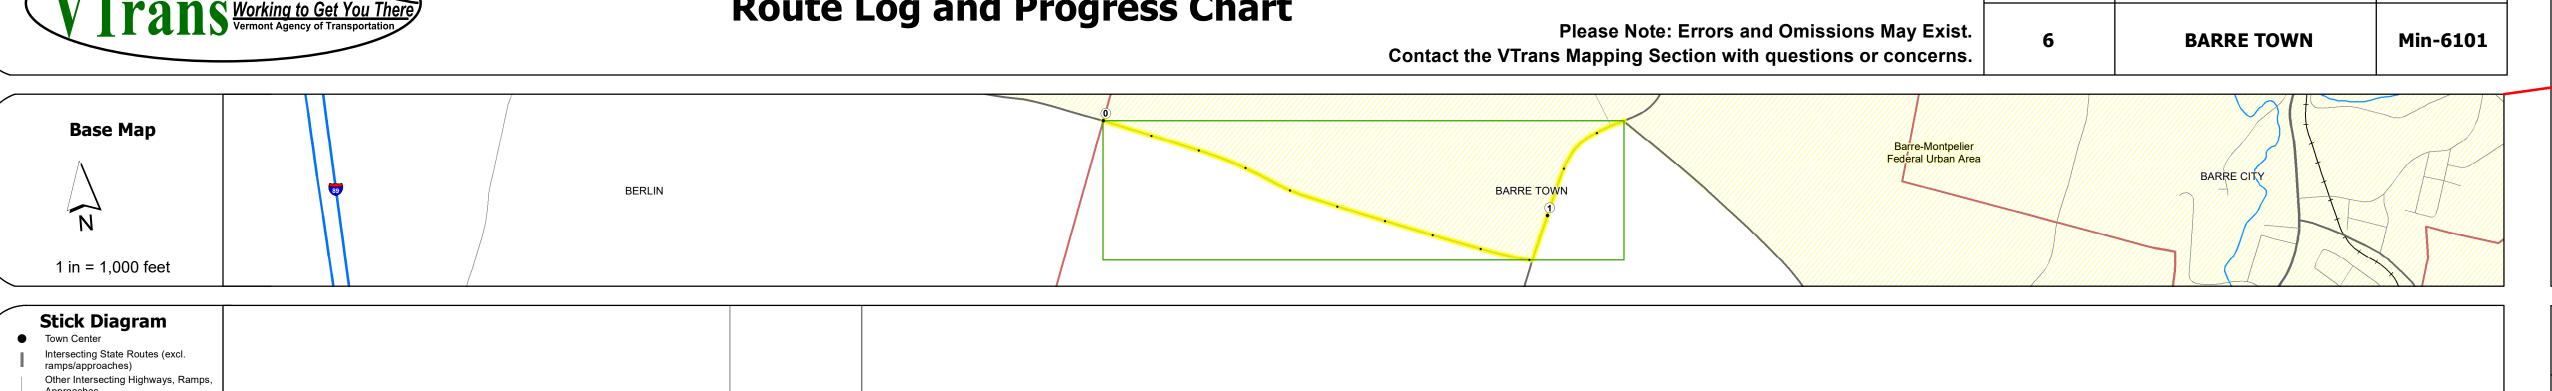

## **Route Log and Progress Chart**

DIST **DRAFT** Please Note: Errors and Omissions May Exist.

1.260 BARRE TOWN - \$61011202

1.26 of 1.26

**DISTRICT** 

| TRICT | TOWN       | ROUTE    |
|-------|------------|----------|
| 6     | BARRE TOWN | Min-6101 |