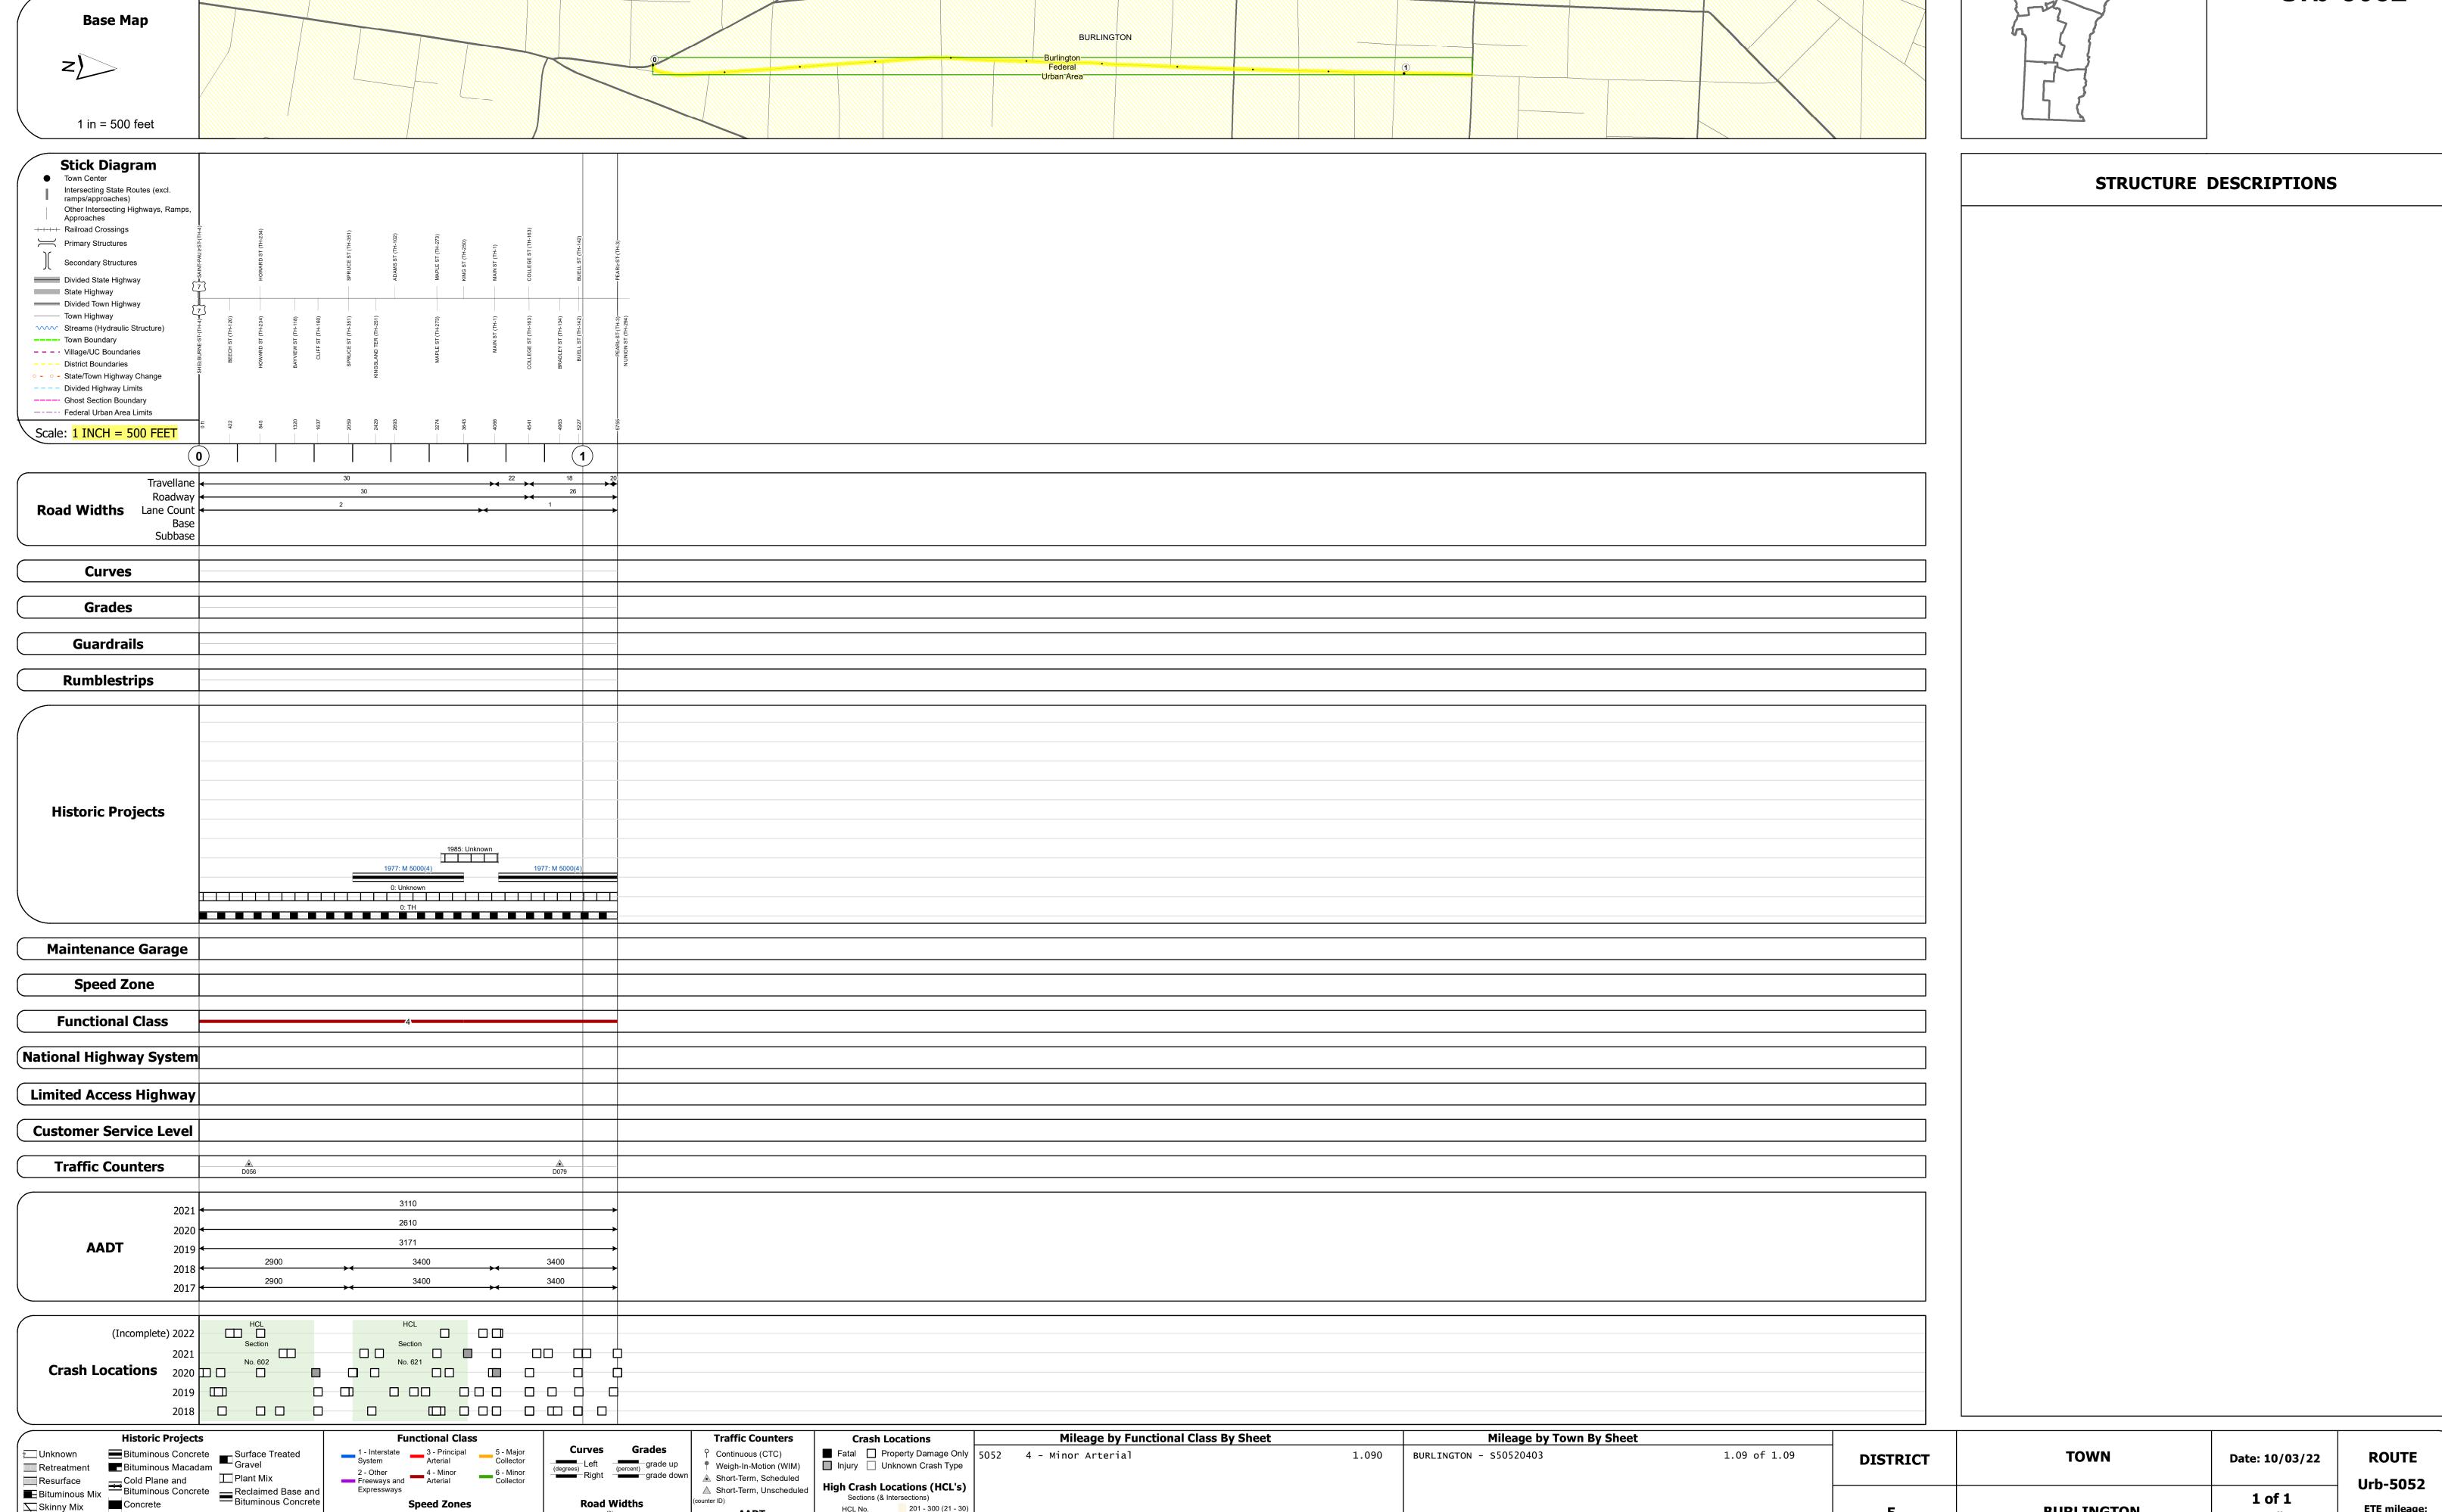

Skinny Mix Concrete

speed speed

For More Information Contact - Vermont Agency of Transportation, Policy, Planning and Intermodal Development Division - Mapping Section, 219 North Main Street, Barre, VT 05641 Telephone: 802-828-2600.

ःः Bituminous Seal **L** Gravel

## **Route Log and Progress Chart**

Sections (& Intersections)

HCL No. 201 - 300 (21 - 30)

1 - 100 (1 - 10) 301 - 400 (31 - 40)

**DRAFT** Please Note: Errors and Omissions May Exist. Contact the VTrans Mapping Section with questions or concerns.

**DISTRICT TOWN ROUTE BURLINGTON Urb-5052** 

Page Total Mileage: 1.09 mi

**Urb-5052** 

ETE mileage:

0.0 to 1.09

TWN mileage:

0.0 to 1.09

**BURLINGTON** 

Page Total Mileage: 1.090 mi