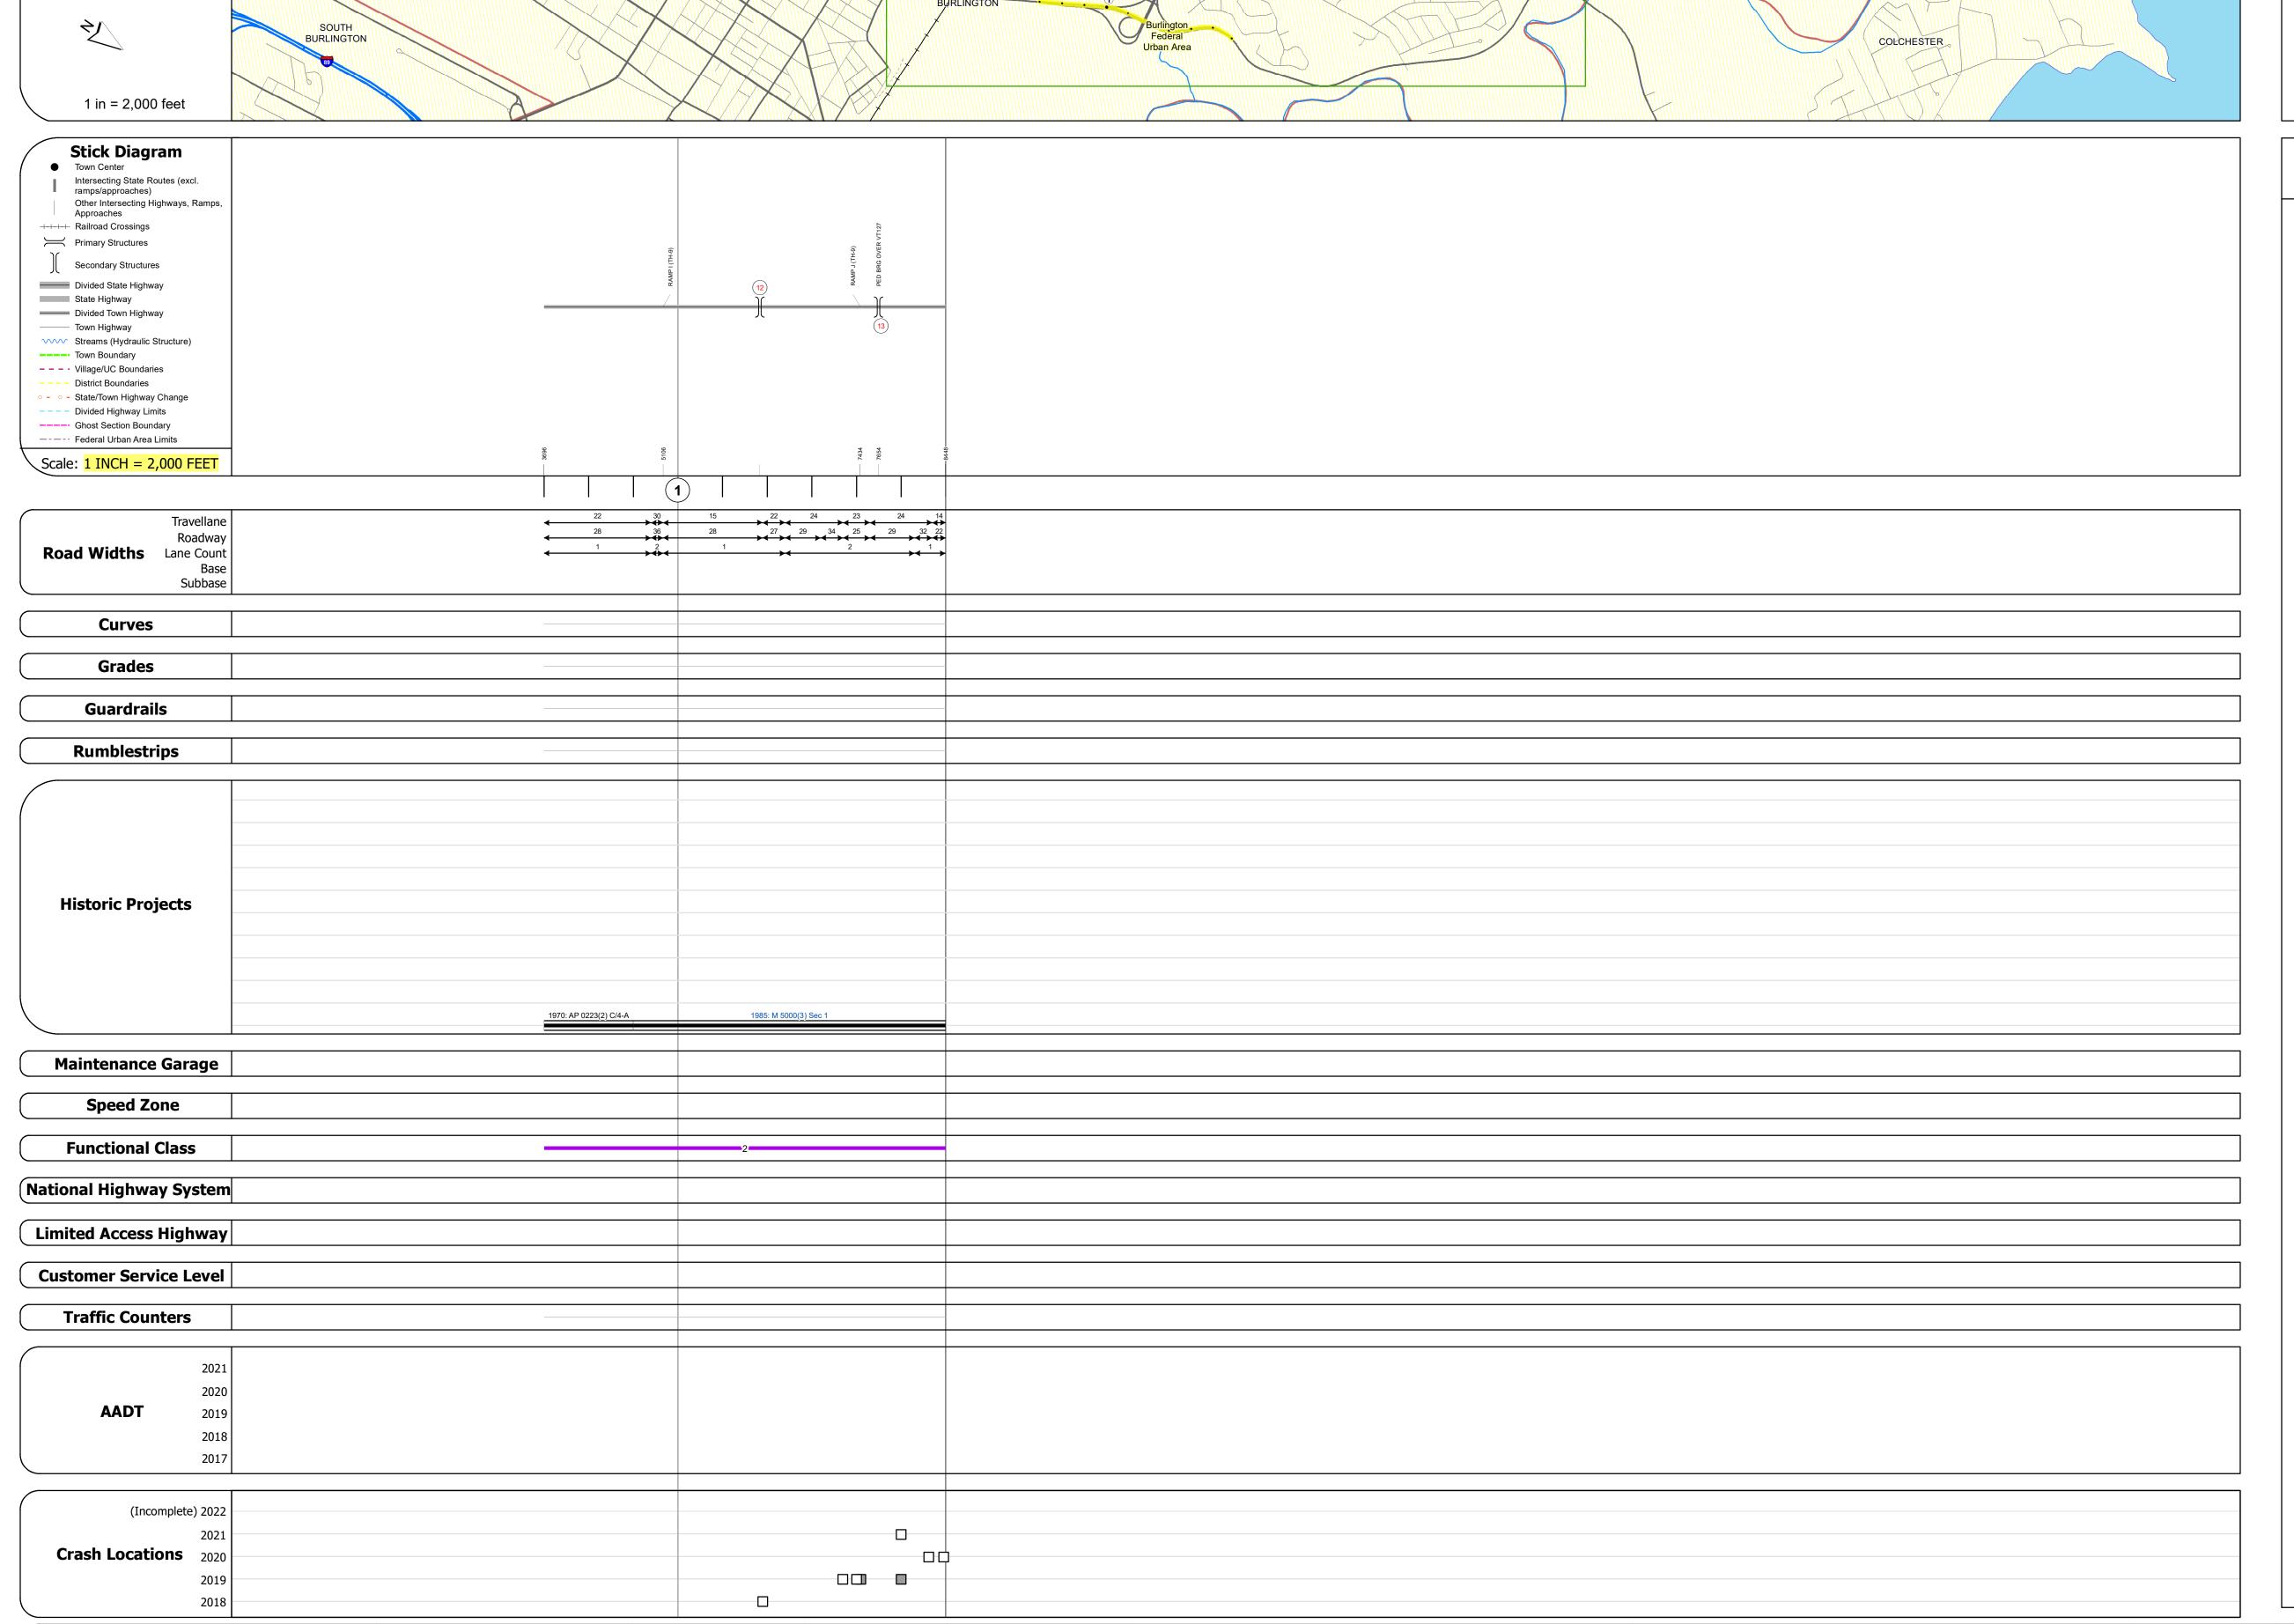

## **Route Log and Progress Chart**

**DRAFT** Please Note: Errors and Omissions May Exist. Contact the VTrans Mapping Section with questions or concerns.

**DISTRICT TOWN ROUTE BURLINGTON Urb-5009** 

Mileage by Town By Sheet

BURLINGTON - S50090403S

0.9 of 0.9

Page Total Mileage: 0.9 mi

**DISTRICT** 

## STRUCTURE DESCRIPTIONS

Unknown 12: Structure No. 2050270D1204032 Structure Type: Unknown Maintenance/Ownership: City/Municipal Bridge 13: Arch - thru - 1984 Structure No. 205009001304032 Length: 202' Height: 14.92' Facility Carried: PEDESTRIAN
Structure Type: PED TIMBER THRU ARCH Features Intersected: PED BRG OVER VT127 Maintenance/Ownership: Unknown

1 - Interstate
System
2 - Other
Freeways and
Expressways
3 - Principal
Arterial
Arterial

**Traffic Counters** 

▲ Short-Term, Scheduled

△ Short-Term, Unscheduled

Left (degrees) Right grade up

**Crash Locations** 

High Crash Locations (HCL's)

HCL No. 201 - 300 (21 - 30)

1 - 100 (1 - 10) 301 - 400 (31 - 40)

■ Fatal □ Property Damage Only 5009

Mileage by Functional Class By Sheet

Page Total Mileage: 0.900 mi

2 - Other Freeways and Expressways