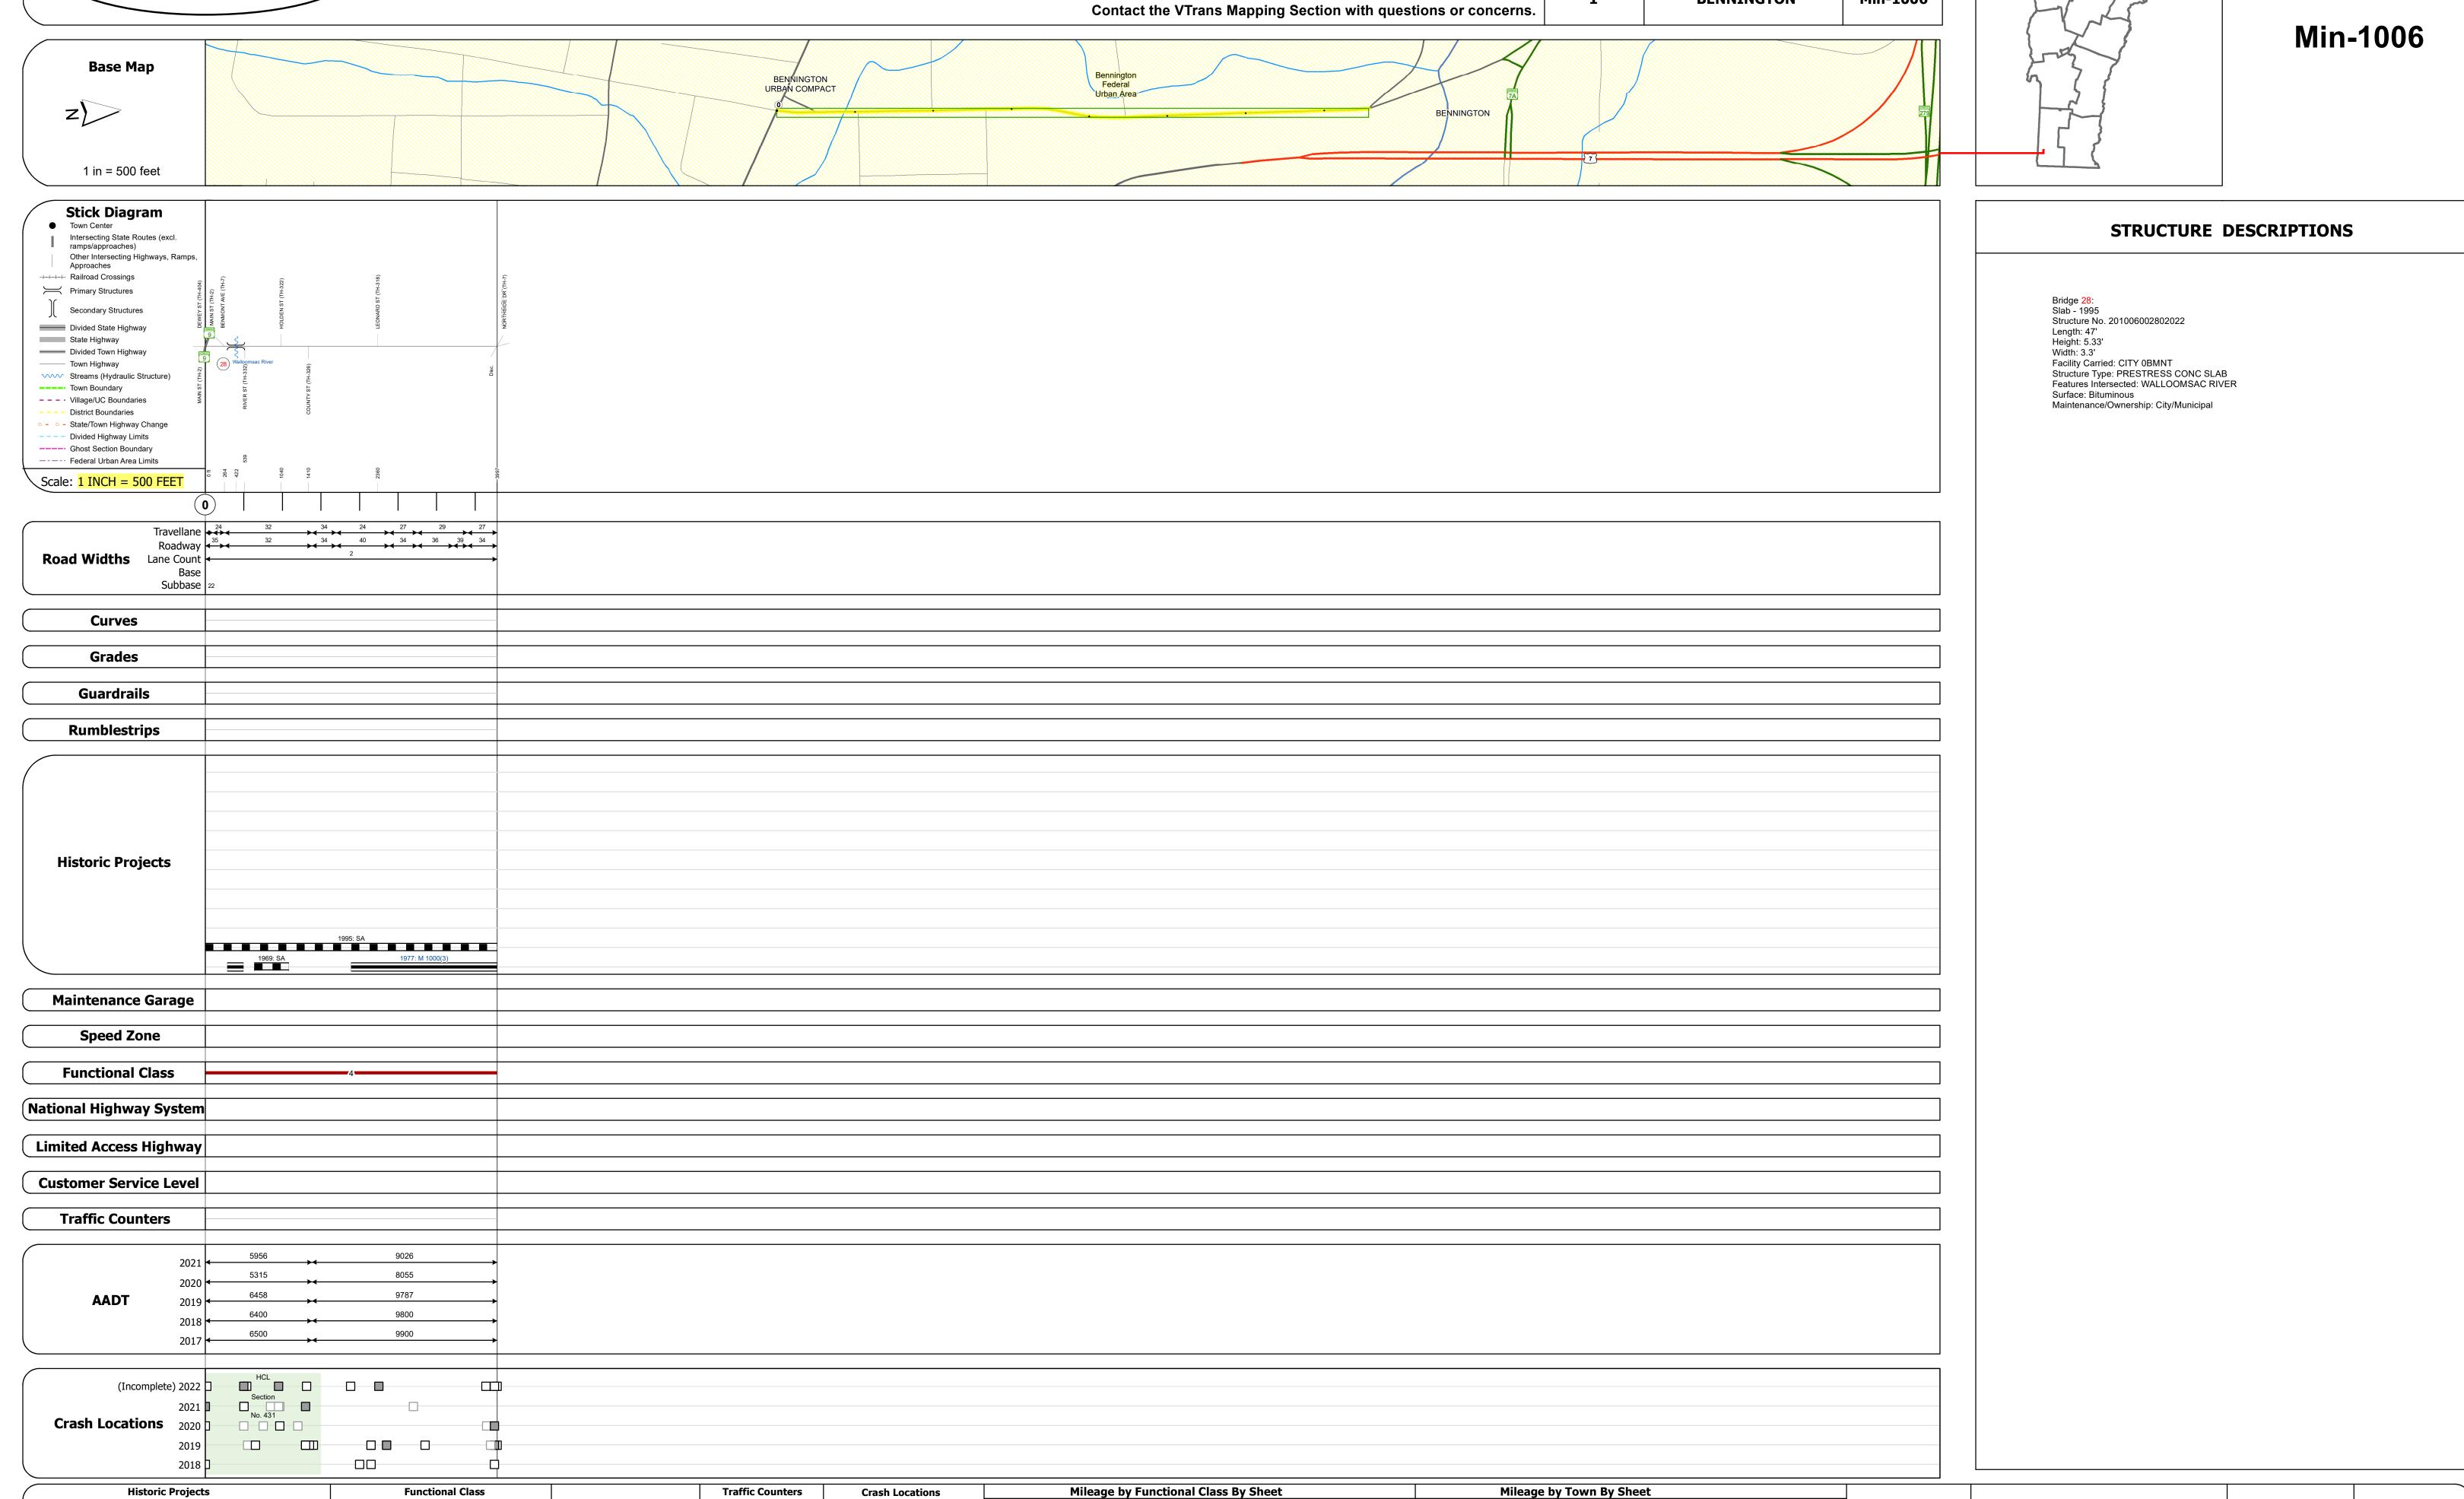

## **Route Log and Progress Chart**

**DRAFT** Please Note: Errors and Omissions May Exist.

0.757 BENNINGTON - S10060202

Page Total Mileage: 0.757 mi

**DISTRICT TOWN ROUTE BENNINGTON** Min-1006

■ Fatal □ Property Damage Only | 1006 4 - Minor Arterial

Continuous (CTC)

▲ Short-Term, Scheduled

△ Short-Term, Unscheduled

**High Crash Locations (HCL's)** 

Sections (& Intersections)

Left (percent) grade up

2 - Other 4 - Minor Freeways and Arterial

■ Bituminous Concrete
■ Bituminous Macadam

Surface Treated
Gravel

Cold Plane and
Bituminous Concrete
Bituminous Concrete
Bituminous Concrete
Bituminous Concrete

Retreatment Bituminous Macadam

**DISTRICT** 

0.757 of 0.757

Date: 10/03/22

**ROUTE** 

**TOWN** 

**BENNINGTON**