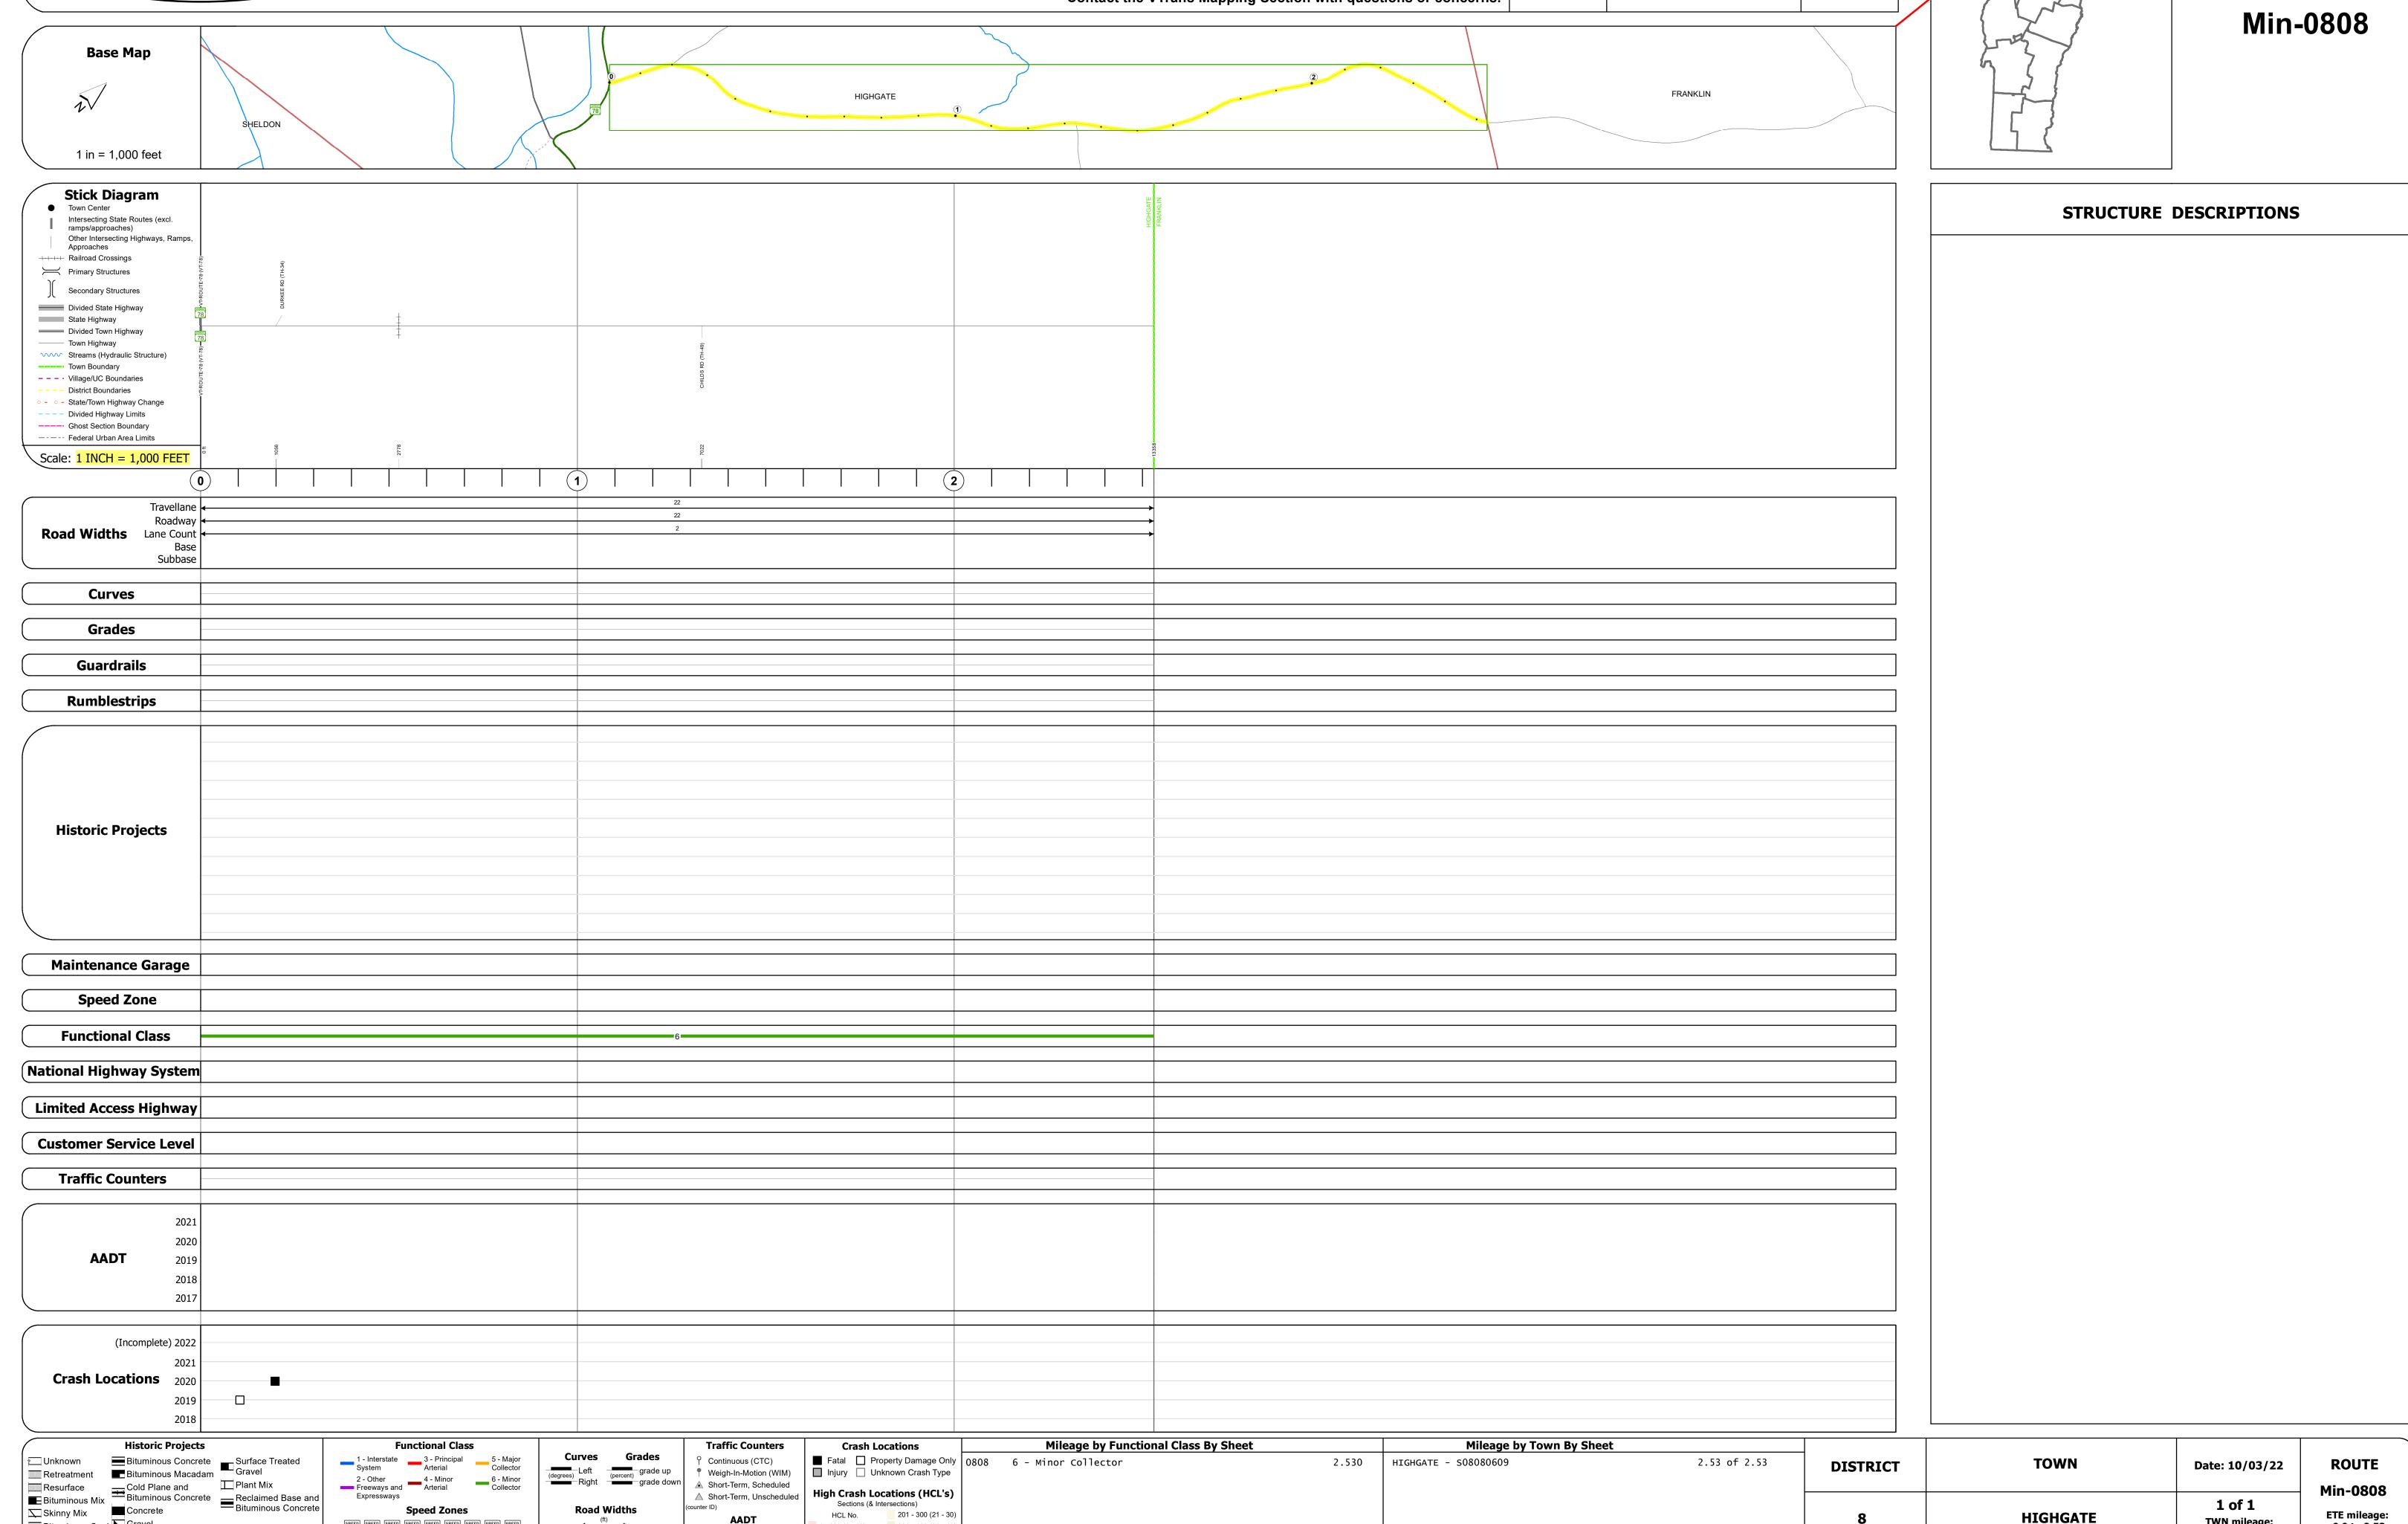

## **Route Log and Progress Chart**

Sections (& Intersections) HCL No. 201 - 300 (21 - 30)

1 - 100 (1 - 10) 301 - 400 (31 - 40)

**DRAFT** Please Note: Errors and Omissions May Exist. Contact the VTrans Mapping Section with questions or concerns.

**DISTRICT TOWN ROUTE HIGHGATE** Min-0808

Page Total Mileage: 2.53 mi

1 of 1

TWN mileage:

0.0 to 2.53

HIGHGATE

ETE mileage:

0.0 to 2.53

Page Total Mileage: 2.530 mi

Bituminous Seal Gravel