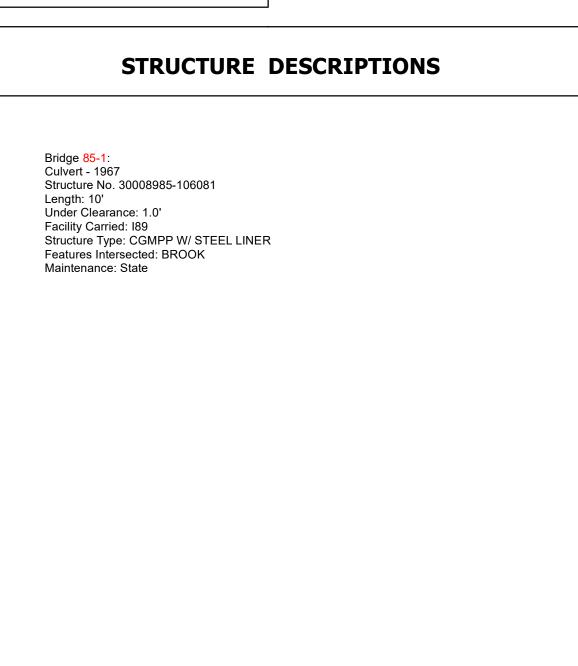

## **DISTRICT TOWN ROUTE DRAFT Route Log and Progress Chart** Please Note: Errors and Omissions May Exist. **GEORGIA** Min-0762 Contact the VTrans Mapping Section with questions or concerns. Base Map FAIRFAX 1 in = 1,000 feet Stick Diagram Intersecting State Routes (excl. Other Intersecting Highways, Ramps, +++++ Railroad Crossings Primary Structures Bridge <mark>85-1</mark>: Culvert - 1967 Secondary Structures Structure No. 30008985-106081 Divided State Highway Length: 10' Under Clearance: 1.0' State Highway Facility Carried: I89 Divided Town Highway Structure Type: CGMPP W/ STEEL LINER ——— Town Highway Features Intersected: BROOK Streams (Hydraulic Structure) Maintenance: State Town Boundary – – - Village/UC Boundaries --- District Boundaries o - o - State/Town Highway Change --- Divided Highway Limits ---- Ghost Section Boundary ----- Federal Urban Area Limits Scale: 1 INCH = 1,000 FEET Travellane Roadway Road Widths Lane Count Subbase Curves Grades **Guardrails** Rumblestrips **Historic Projects Maintenance Garage** Speed Zone **Functional Class** (National Highway System Limited Access Highway **Customer Service Level Traffic Counters AADT**