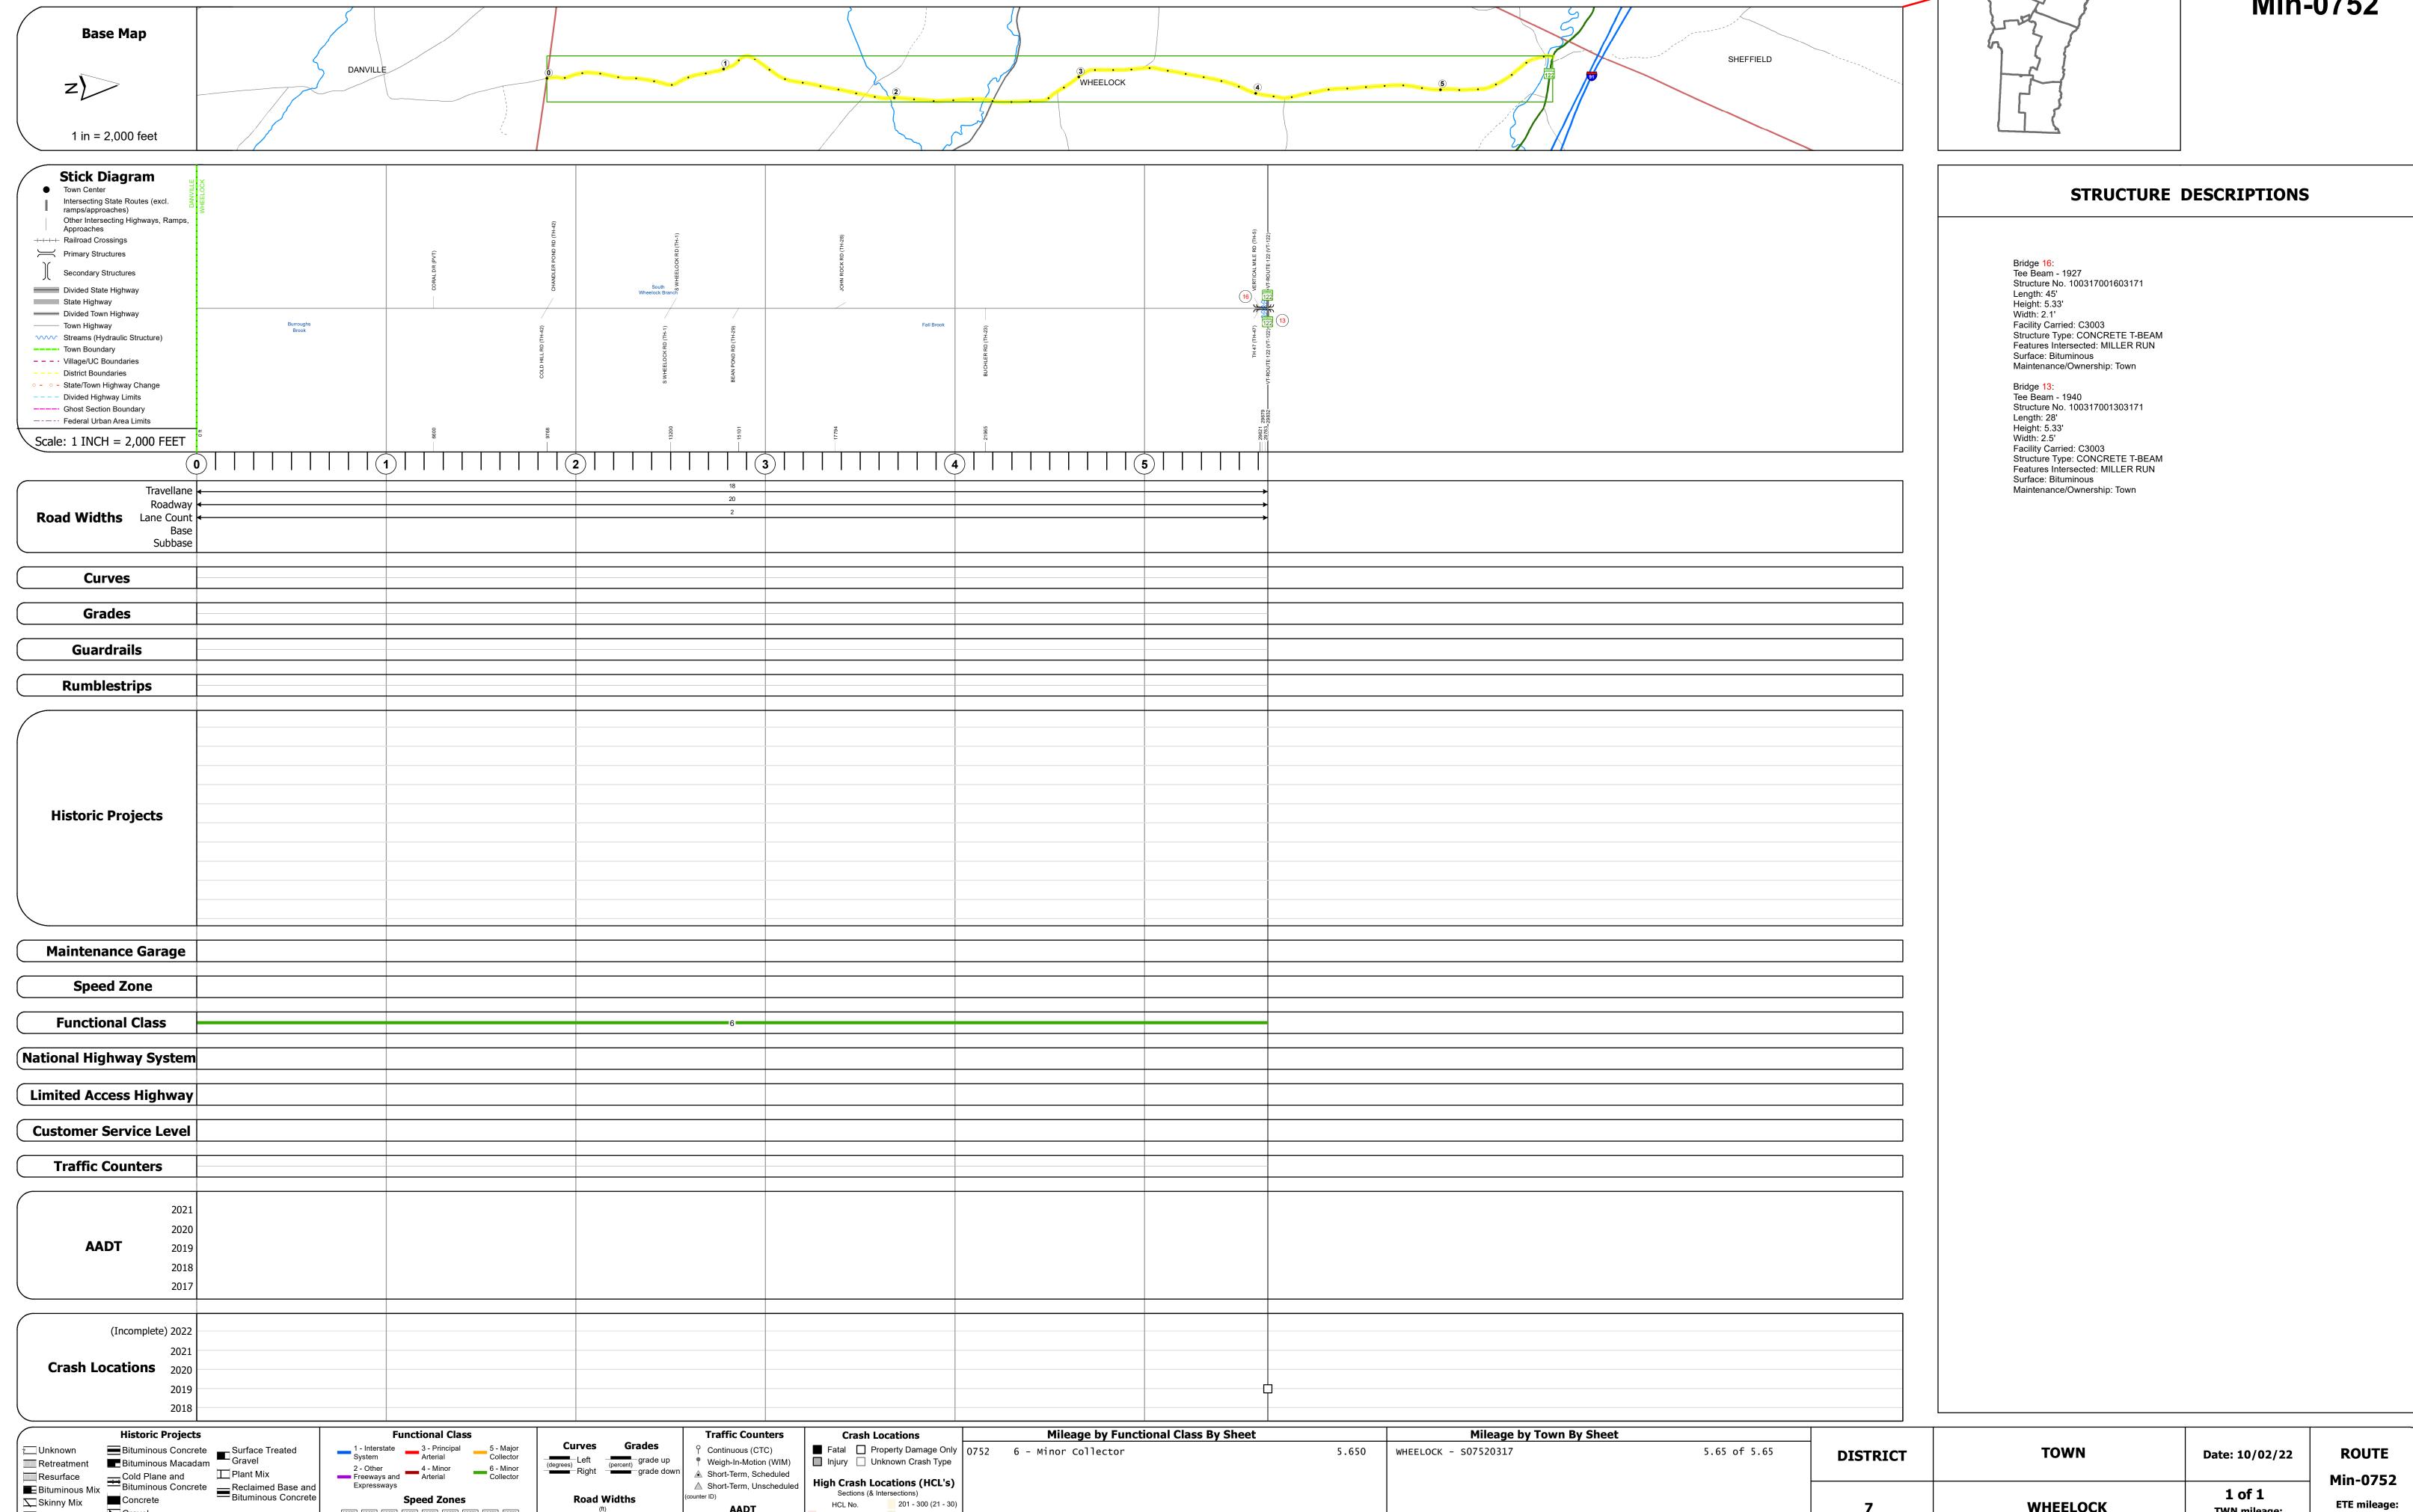

| <b>1</b> 70 |                                                                |  |
|-------------|----------------------------------------------------------------|--|
|             | rans Working to Get You There Vermont Agency of Transportation |  |

## **Route Log and Progress Chart**

High Crash Locations (HCL's)

HCL No. 201 - 300 (21 - 30)

1 - 100 (1 - 10) 301 - 400 (31 - 40)

△ Short-Term, Unscheduled

**DRAFT** Please Note: Errors and Omissions May Exist. Contact the VTrans Mapping Section with questions or concerns.

| ISTRICT | TOWN     | ROUTE    |
|---------|----------|----------|
| 7       | WHEELOCK | Min-0752 |

Page Total Mileage: 5.65 mi

Min-0752

1 of 1

TWN mileage:

0.0 to 5.65

5.03 to 10.68

**WHEELOCK** 

Page Total Mileage: 5.650 mi