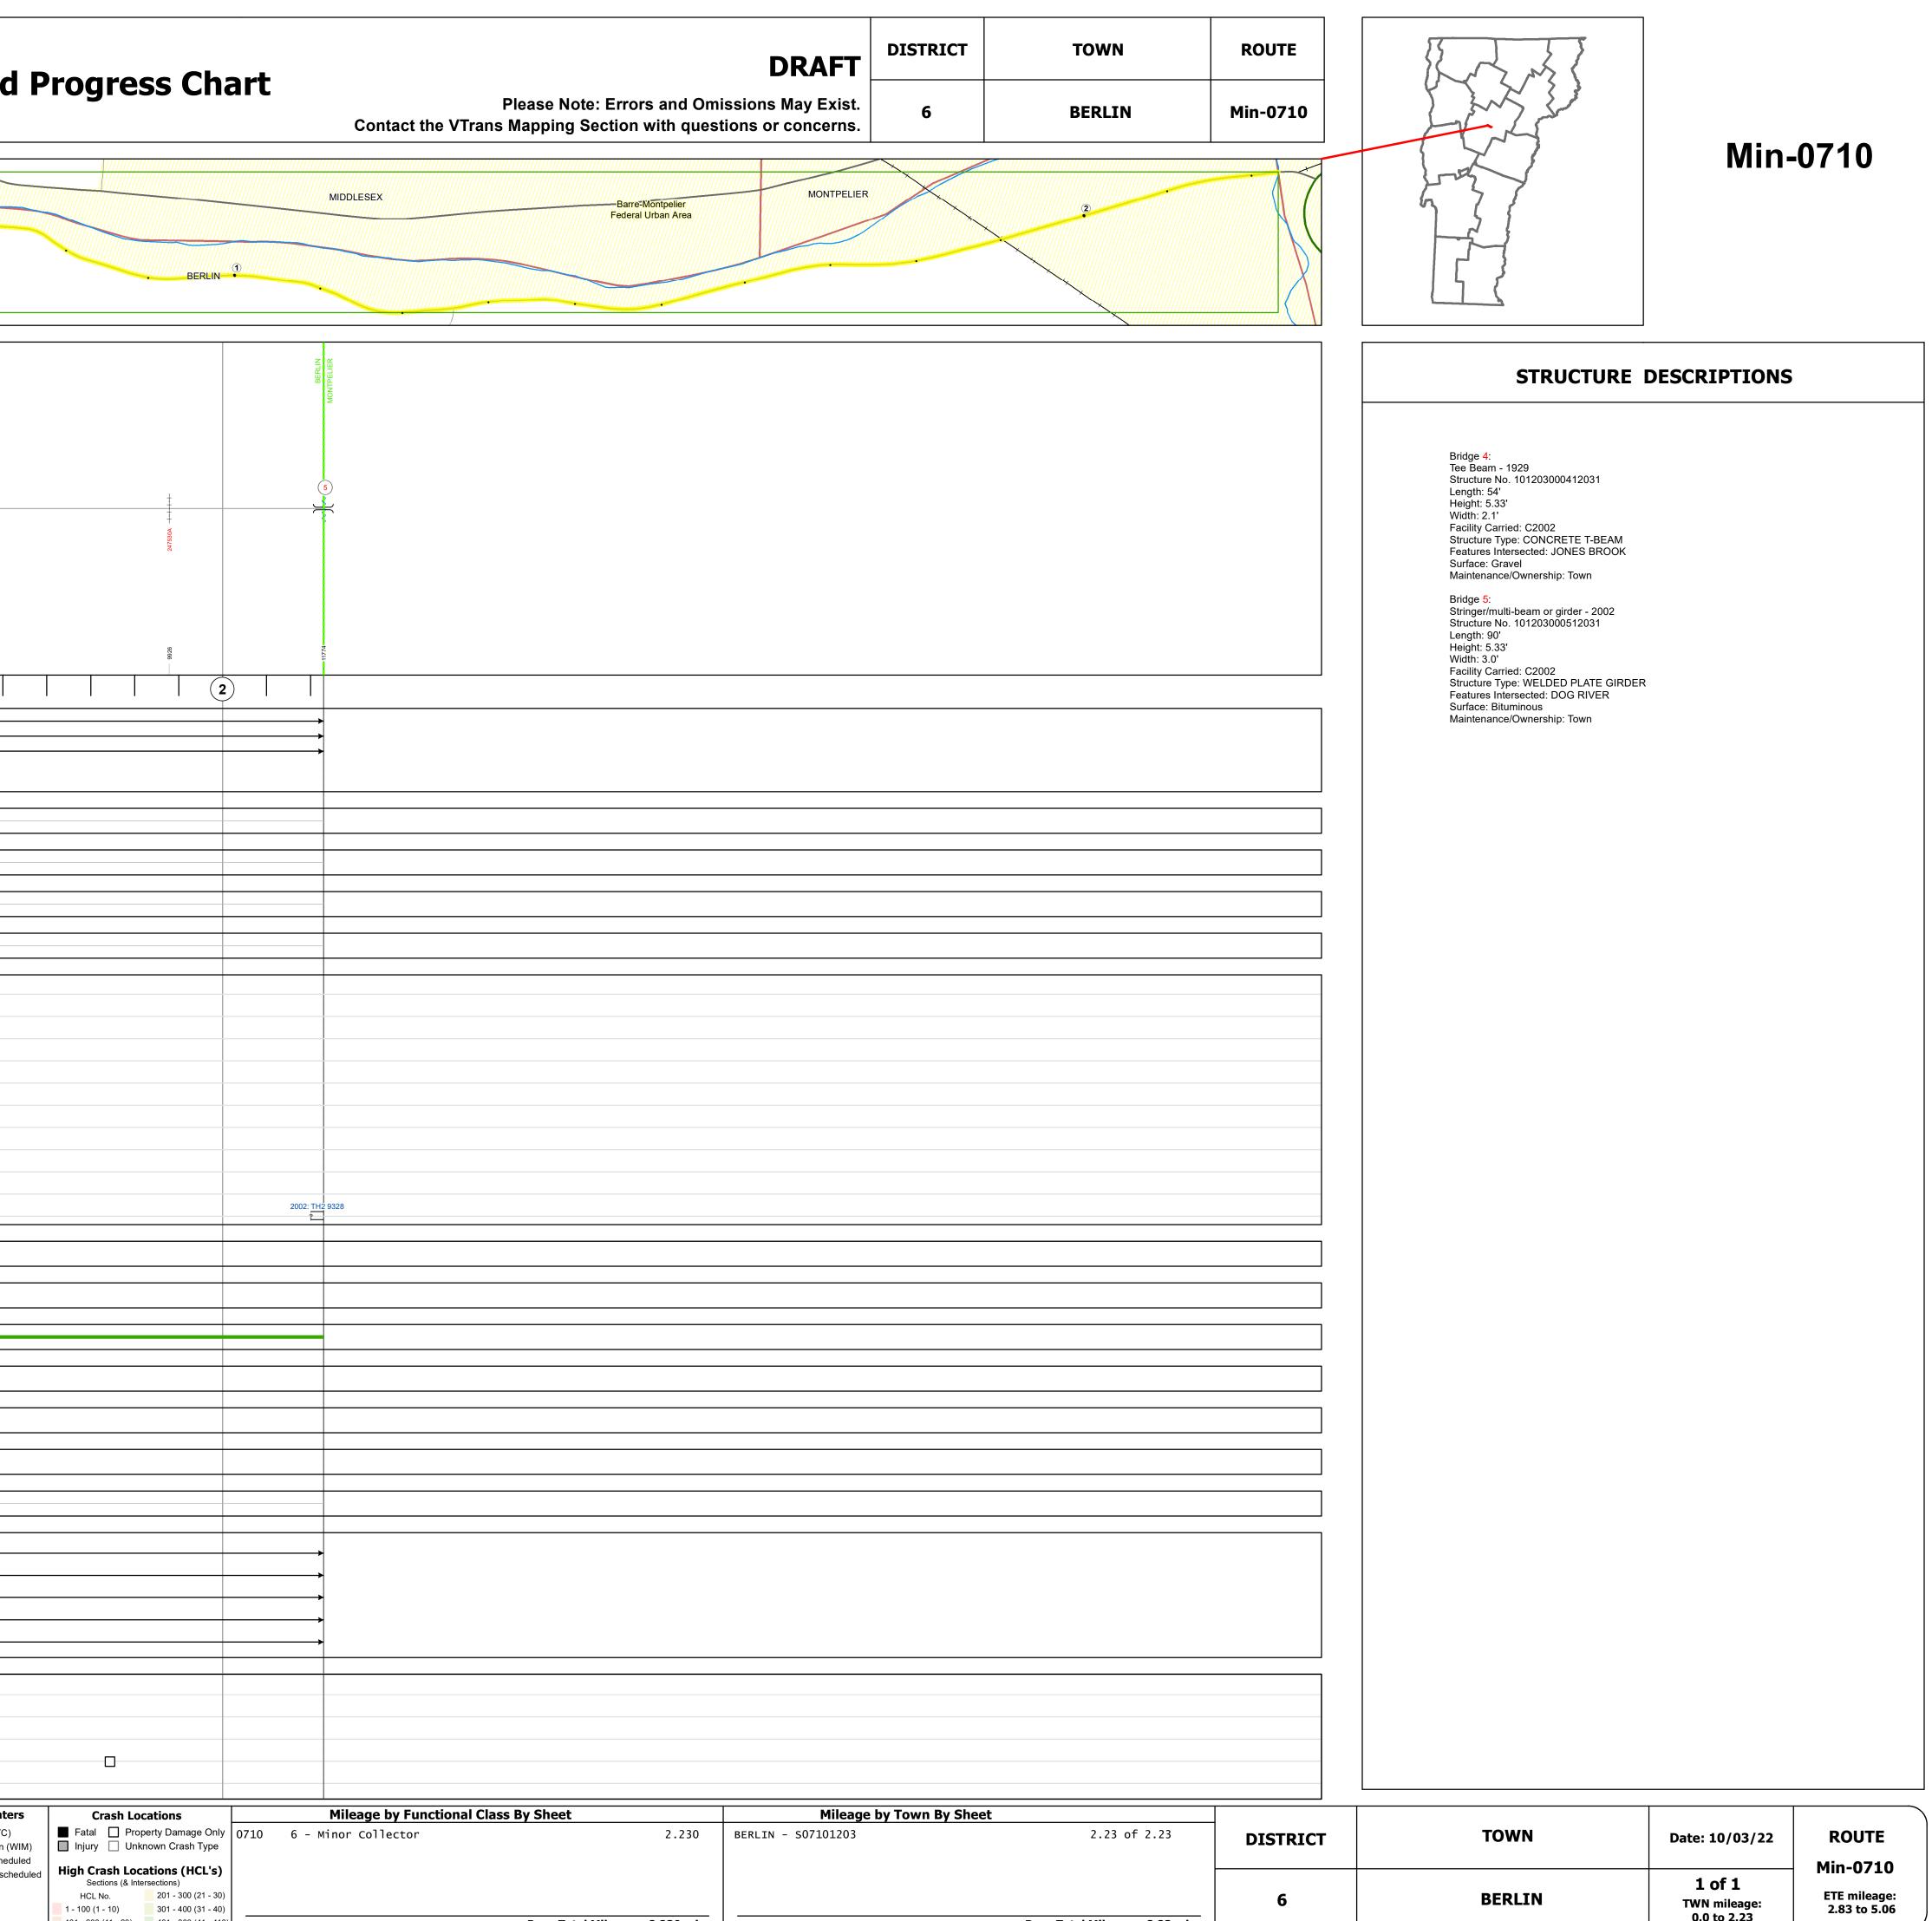

## **Route Log and Progress Chart**

| Base Map                                                                                                                                | 0.                                            |                          |                                                                            | •                        |                                            | $\sim$                                                          |
|-----------------------------------------------------------------------------------------------------------------------------------------|-----------------------------------------------|--------------------------|----------------------------------------------------------------------------|--------------------------|--------------------------------------------|-----------------------------------------------------------------|
|                                                                                                                                         |                                               |                          |                                                                            |                          |                                            |                                                                 |
| 1 in = 500 feet                                                                                                                         | MORETOWN                                      |                          |                                                                            |                          |                                            |                                                                 |
|                                                                                                                                         |                                               |                          |                                                                            |                          |                                            |                                                                 |
| • Town Center                                                                                                                           | BERLIN                                        |                          | Barre-Montpelier<br>FAU                                                    |                          |                                            |                                                                 |
| Intersecting State Routes (excl.<br>ramps/approaches)<br>Other Intersecting Highways, Ramps,<br>Approaches<br>++++++ Railroad Crossings | Ξ                                             |                          | BRIDGE RD (TH-7) Barre                                                     |                          |                                            |                                                                 |
| Primary Structures                                                                                                                      |                                               |                          |                                                                            |                          |                                            |                                                                 |
| Secondary Structures Divided State Highway                                                                                              | (4)                                           |                          | THREE MILE                                                                 |                          |                                            |                                                                 |
| State Highway Divided Town Highway                                                                                                      | <u> </u>                                      |                          | /                                                                          |                          |                                            |                                                                 |
| Town Highway Streams (Hydraulic Structure)                                                                                              | OF Jones Brook                                |                          |                                                                            |                          | (ТН-11)                                    |                                                                 |
| <ul> <li>Town Boundary</li> <li> Village/UC Boundaries</li> </ul>                                                                       | JONES BROOK RD (TH-10)                        |                          |                                                                            |                          | ВАRTLETT RD (TH-11)                        |                                                                 |
| <ul> <li> District Boundaries</li> <li>- • - State/Town Highway Change</li> </ul>                                                       | B SINCE B                                     |                          |                                                                            |                          | BAF                                        |                                                                 |
| <ul> <li>– – – Divided Highway Limits</li> <li>– – – Ghost Section Boundary</li> </ul>                                                  | φ                                             |                          |                                                                            |                          |                                            |                                                                 |
| Scale: 1 INCH = 500 FEET                                                                                                                | 940 0 <sup>11</sup>                           |                          | 8                                                                          |                          | 67.06                                      |                                                                 |
|                                                                                                                                         | D)                                            |                          |                                                                            | 1                        |                                            |                                                                 |
| Travellane                                                                                                                              | ſ                                             |                          |                                                                            |                          | 22                                         |                                                                 |
| Roadway                                                                                                                                 | •                                             |                          |                                                                            |                          | 22                                         |                                                                 |
| Road Widths Lane Count Base                                                                                                             | <                                             |                          |                                                                            |                          |                                            |                                                                 |
| Subbase                                                                                                                                 |                                               |                          |                                                                            |                          |                                            |                                                                 |
| Curves                                                                                                                                  |                                               |                          |                                                                            |                          |                                            |                                                                 |
| Grades                                                                                                                                  |                                               |                          |                                                                            |                          |                                            |                                                                 |
| Guardrails                                                                                                                              |                                               |                          |                                                                            |                          |                                            |                                                                 |
| Rumblestrips                                                                                                                            |                                               |                          |                                                                            |                          |                                            |                                                                 |
|                                                                                                                                         |                                               |                          |                                                                            |                          |                                            |                                                                 |
| Historic Projects                                                                                                                       |                                               |                          |                                                                            |                          |                                            |                                                                 |
|                                                                                                                                         |                                               |                          |                                                                            |                          |                                            |                                                                 |
|                                                                                                                                         |                                               |                          |                                                                            |                          |                                            |                                                                 |
| Maintenance Garage                                                                                                                      |                                               |                          |                                                                            |                          |                                            |                                                                 |
| Speed Zone                                                                                                                              |                                               |                          |                                                                            |                          |                                            |                                                                 |
| <b>Functional Class</b>                                                                                                                 |                                               |                          |                                                                            |                          | 6                                          |                                                                 |
| National Highway System                                                                                                                 |                                               |                          |                                                                            |                          |                                            |                                                                 |
| Limited Access Highway                                                                                                                  |                                               |                          |                                                                            |                          |                                            |                                                                 |
| Customer Service Level                                                                                                                  |                                               |                          |                                                                            |                          |                                            |                                                                 |
| Traffic Counters                                                                                                                        |                                               |                          |                                                                            |                          |                                            |                                                                 |
| 2021                                                                                                                                    |                                               |                          | 4                                                                          |                          |                                            | 926                                                             |
| 2020                                                                                                                                    |                                               |                          | <b>{</b>                                                                   |                          |                                            | 826                                                             |
| <b>AADT</b> 2019                                                                                                                        |                                               |                          | •                                                                          |                          |                                            | 430                                                             |
| 2018                                                                                                                                    |                                               |                          | <u> </u>                                                                   |                          |                                            | 400                                                             |
| 2017                                                                                                                                    |                                               |                          |                                                                            |                          |                                            |                                                                 |
| (Incomplete) 2022                                                                                                                       |                                               |                          |                                                                            |                          |                                            |                                                                 |
| 2021                                                                                                                                    |                                               |                          |                                                                            |                          |                                            |                                                                 |
| Crash Locations 2020                                                                                                                    |                                               |                          |                                                                            |                          |                                            |                                                                 |
| 2019                                                                                                                                    |                                               |                          |                                                                            |                          |                                            |                                                                 |
|                                                                                                                                         |                                               | E                        | onal Class                                                                 |                          |                                            | Traffic Count                                                   |
| Historic Project                                                                                                                        | ete Surface Treated                           | 1 - Interstate           | onal Class<br>B - Principal<br>Arterial 5 - Major<br>Collector             | Curves                   | Grades                                     | O Continuous (CTC                                               |
| Retreatment Bituminous Macad<br>Resurface Cold Plane and<br>Bituminous Mix                                                              | dam ── Gravel                                 | 2 - Other 2 Freeways and | 4 - Minor<br>Arterial 6 - Minor<br>Collector                               | (degrees)<br>Right       | <sup>percent)</sup> grade up<br>grade down | <ul> <li>Weigh-In-Motion (</li> <li>Short-Term, Sche</li> </ul> |
| Skinny Mix Concrete                                                                                                                     | ete Reclaimed Base and<br>Bituminous Concrete | Expressways              | ed Zones                                                                   | Road W                   | idths                                      | Short-Term, Unsc                                                |
| Bituminous Seal Gravel                                                                                                                  | pot state vt us/m/dm/Dlwebstore/              |                          | SPEED SPEED SPEED SPEED SPEED<br>LIMIT LIMIT LIMIT LIMIT<br>45 50 55 60 65 | <ul> <li>(ft)</li> </ul> | →                                          | AADT<br>(AADT)                                                  |