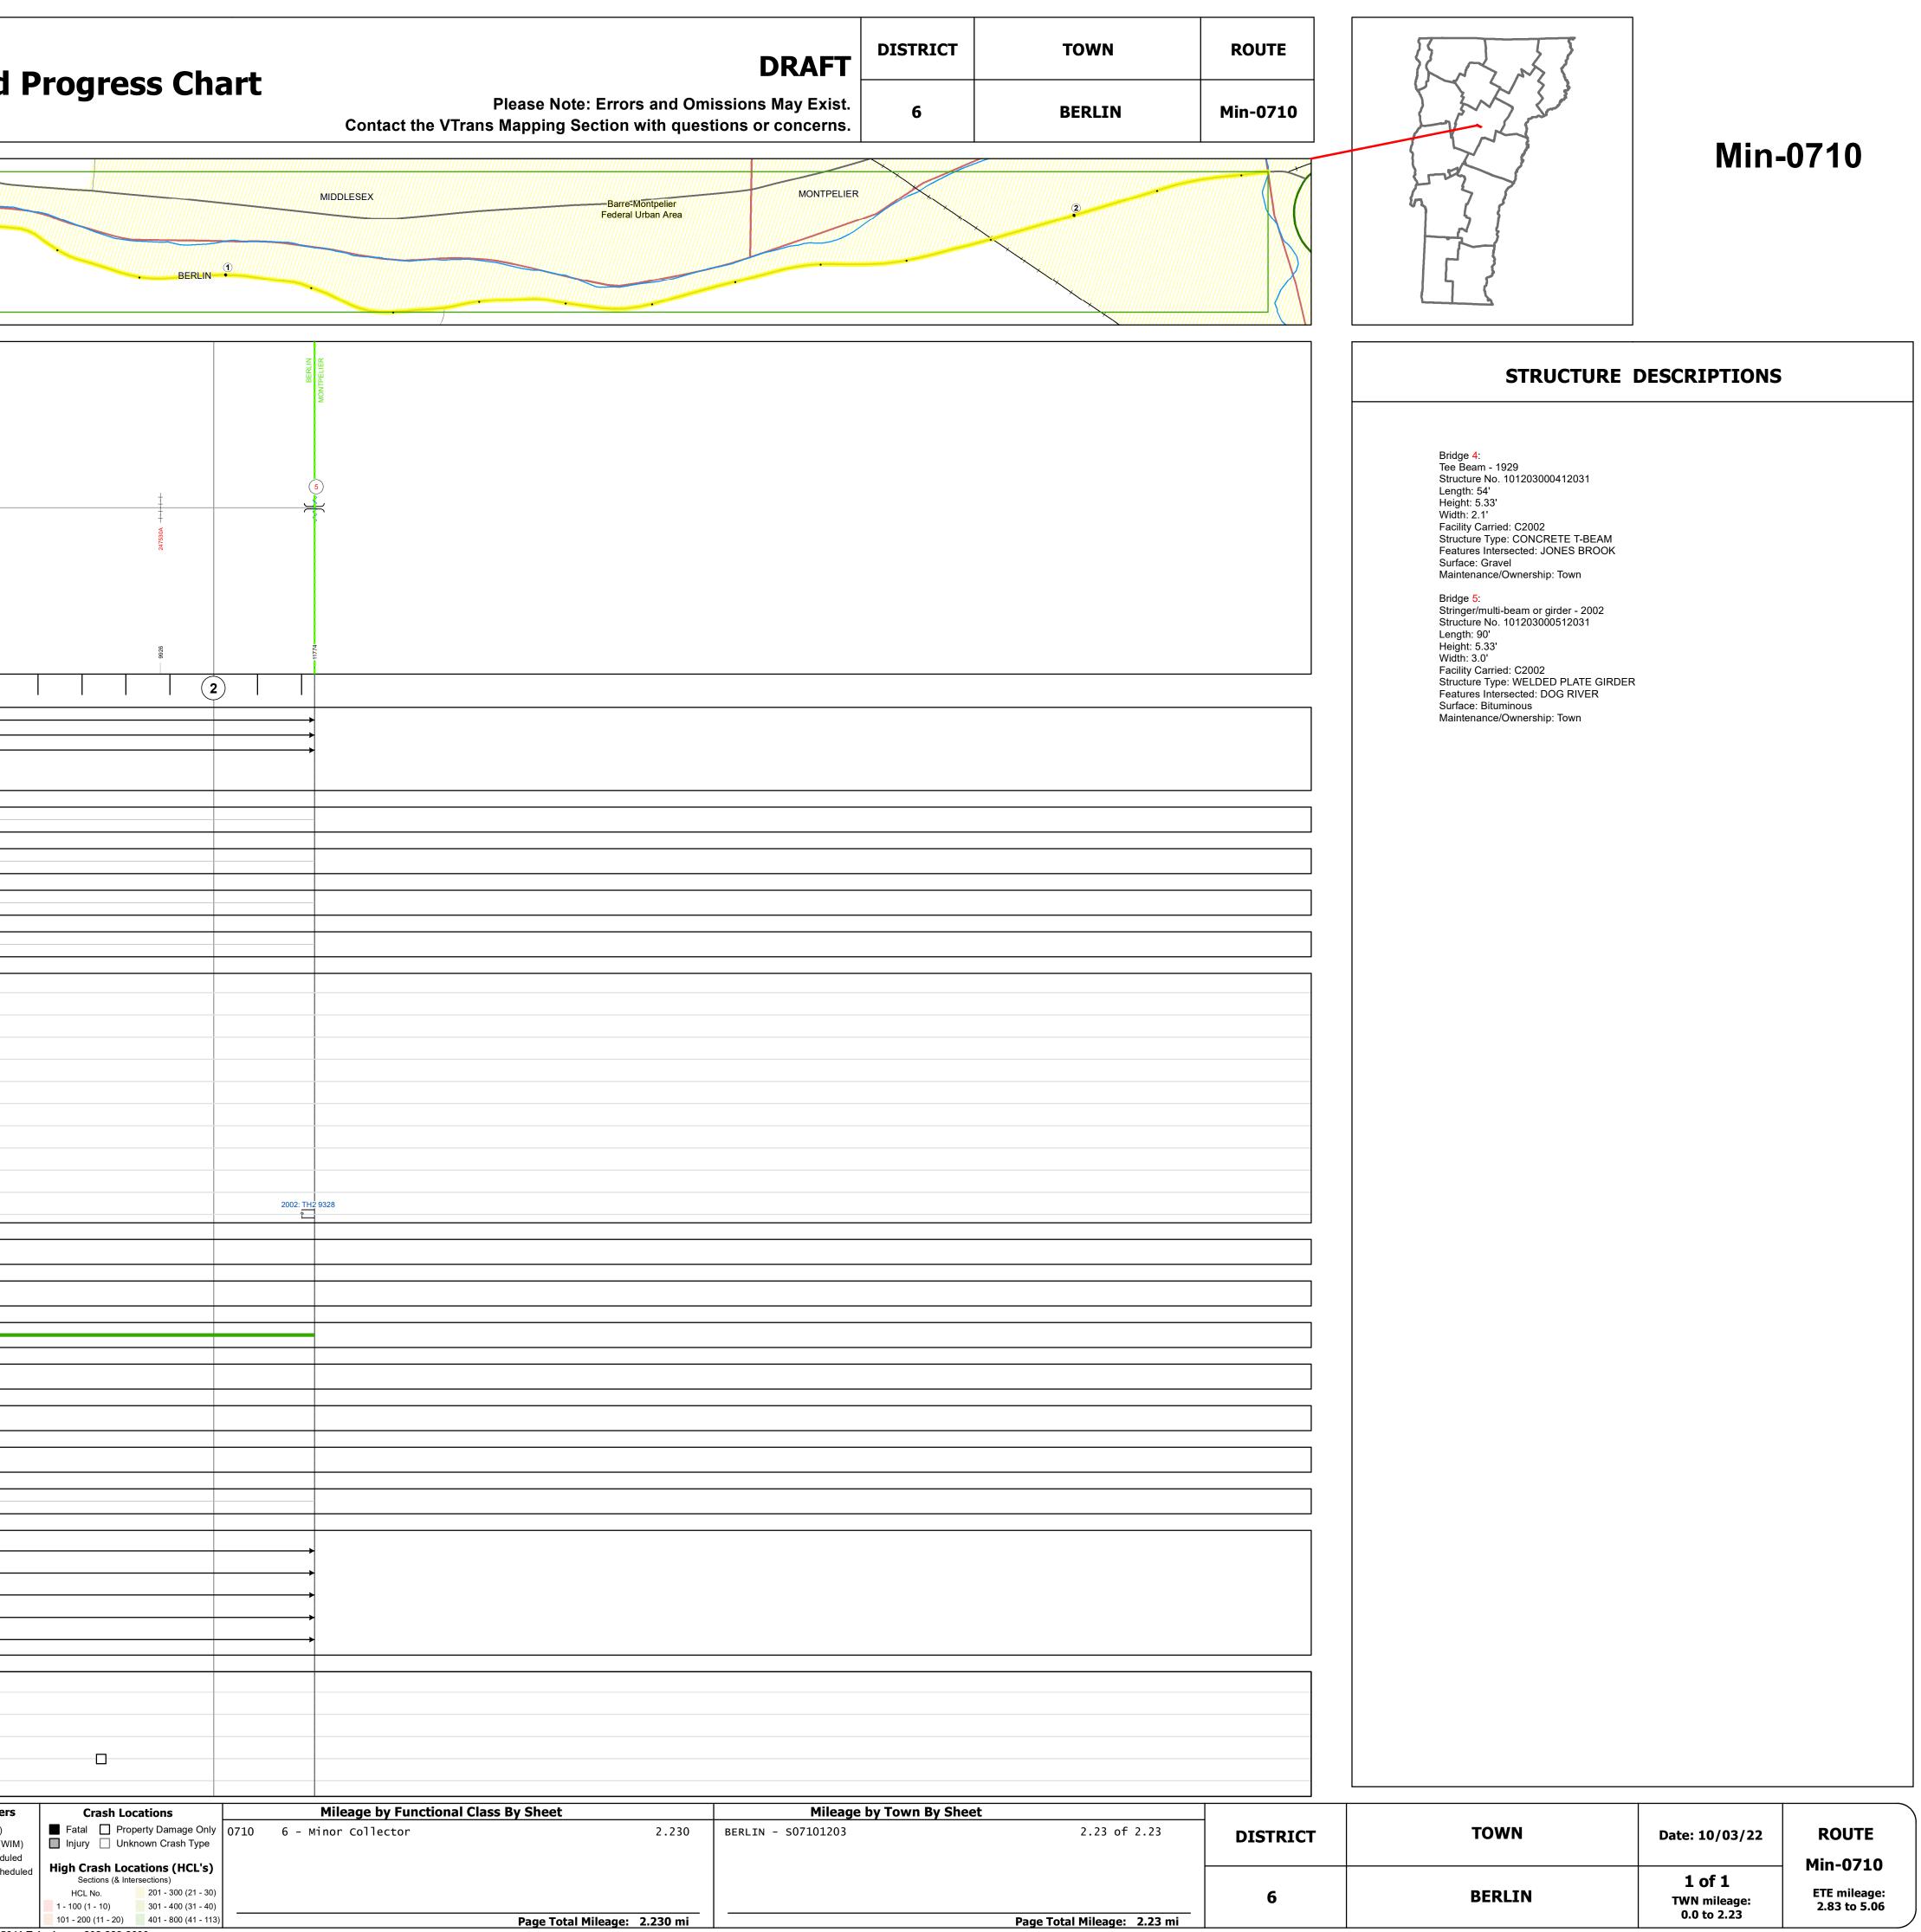

## **Route Log and Progress Chart**

| Base Map                                                                                                                                | 0.                                            |                          |                                                                            | •                        |                                            | $\sim$                                                          |
|-----------------------------------------------------------------------------------------------------------------------------------------|-----------------------------------------------|--------------------------|----------------------------------------------------------------------------|--------------------------|--------------------------------------------|-----------------------------------------------------------------|
|                                                                                                                                         |                                               |                          |                                                                            |                          |                                            |                                                                 |
| 1 in = 500 feet                                                                                                                         | MORETOWN                                      |                          |                                                                            |                          |                                            |                                                                 |
|                                                                                                                                         |                                               |                          |                                                                            |                          |                                            |                                                                 |
| • Town Center                                                                                                                           | BERLIN                                        |                          | Barre-Montpelier<br>FAU                                                    |                          |                                            |                                                                 |
| Intersecting State Routes (excl.<br>ramps/approaches)<br>Other Intersecting Highways, Ramps,<br>Approaches<br>++++++ Railroad Crossings | Ξ                                             |                          | BRIDGE RD (TH-7) Barre                                                     |                          |                                            |                                                                 |
| Primary Structures                                                                                                                      |                                               |                          |                                                                            |                          |                                            |                                                                 |
| Secondary Structures Divided State Highway                                                                                              | (4)                                           |                          | THREE MILE                                                                 |                          |                                            |                                                                 |
| State Highway Divided Town Highway                                                                                                      | <u> </u>                                      |                          | /                                                                          |                          |                                            |                                                                 |
| Town Highway Streams (Hydraulic Structure)                                                                                              | OF Jones Brook                                |                          |                                                                            |                          | (ТН-11)                                    |                                                                 |
| <ul> <li>Town Boundary</li> <li> Village/UC Boundaries</li> </ul>                                                                       | JONES BROOK RD (TH-10)                        |                          |                                                                            |                          | ВАRTLETT RD (TH-11)                        |                                                                 |
| <ul> <li> District Boundaries</li> <li>- • - State/Town Highway Change</li> </ul>                                                       | B SINCE B                                     |                          |                                                                            |                          | BAF                                        |                                                                 |
| <ul> <li>– – – Divided Highway Limits</li> <li>– – – Ghost Section Boundary</li> </ul>                                                  | φ                                             |                          |                                                                            |                          |                                            |                                                                 |
| Scale: 1 INCH = 500 FEET                                                                                                                | 940 0 <sup>11</sup>                           |                          | 8                                                                          |                          | 67.06                                      |                                                                 |
|                                                                                                                                         | D)                                            |                          |                                                                            | 1                        |                                            |                                                                 |
| Travellane                                                                                                                              | ſ                                             |                          |                                                                            |                          | 22                                         |                                                                 |
| Roadway                                                                                                                                 | •                                             |                          |                                                                            |                          | 22                                         |                                                                 |
| Road Widths Lane Count Base                                                                                                             | <                                             |                          |                                                                            |                          |                                            |                                                                 |
| Subbase                                                                                                                                 |                                               |                          |                                                                            |                          |                                            |                                                                 |
| Curves                                                                                                                                  |                                               |                          |                                                                            |                          |                                            |                                                                 |
| Grades                                                                                                                                  |                                               |                          |                                                                            |                          |                                            |                                                                 |
| Guardrails                                                                                                                              |                                               |                          |                                                                            |                          |                                            |                                                                 |
| Rumblestrips                                                                                                                            |                                               |                          |                                                                            |                          |                                            |                                                                 |
|                                                                                                                                         |                                               |                          |                                                                            |                          |                                            |                                                                 |
| Historic Projects                                                                                                                       |                                               |                          |                                                                            |                          |                                            |                                                                 |
|                                                                                                                                         |                                               |                          |                                                                            |                          |                                            |                                                                 |
|                                                                                                                                         |                                               |                          |                                                                            |                          |                                            |                                                                 |
| Maintenance Garage                                                                                                                      |                                               |                          |                                                                            |                          |                                            |                                                                 |
| Speed Zone                                                                                                                              |                                               |                          |                                                                            |                          |                                            |                                                                 |
| <b>Functional Class</b>                                                                                                                 |                                               |                          |                                                                            |                          | 6                                          |                                                                 |
| National Highway System                                                                                                                 |                                               |                          |                                                                            |                          |                                            |                                                                 |
| Limited Access Highway                                                                                                                  |                                               |                          |                                                                            |                          |                                            |                                                                 |
| Customer Service Level                                                                                                                  |                                               |                          |                                                                            |                          |                                            |                                                                 |
| Traffic Counters                                                                                                                        |                                               |                          |                                                                            |                          |                                            |                                                                 |
| 2021                                                                                                                                    |                                               |                          | 4                                                                          |                          |                                            | 926                                                             |
| 2020                                                                                                                                    |                                               |                          | <b>{</b>                                                                   |                          |                                            | 826                                                             |
| <b>AADT</b> 2019                                                                                                                        |                                               |                          | •                                                                          |                          |                                            | 430                                                             |
| 2018                                                                                                                                    |                                               |                          | <u> </u>                                                                   |                          |                                            | 400                                                             |
| 2017                                                                                                                                    |                                               |                          |                                                                            |                          |                                            |                                                                 |
| (Incomplete) 2022                                                                                                                       |                                               |                          |                                                                            |                          |                                            |                                                                 |
| 2021                                                                                                                                    |                                               |                          |                                                                            |                          |                                            |                                                                 |
| Crash Locations 2020                                                                                                                    |                                               |                          |                                                                            |                          |                                            |                                                                 |
| 2019                                                                                                                                    |                                               |                          |                                                                            |                          |                                            |                                                                 |
|                                                                                                                                         |                                               | E                        | onal Class                                                                 |                          |                                            | Traffic Count                                                   |
| Historic Project                                                                                                                        | ete Surface Treated                           | 1 - Interstate           | onal Class<br>B - Principal<br>Arterial 5 - Major<br>Collector             | Curves                   | Grades                                     | O Continuous (CTC                                               |
| Retreatment Bituminous Macad<br>Resurface Cold Plane and<br>Bituminous Mix                                                              | dam ── Gravel                                 | 2 - Other 2 Freeways and | 4 - Minor<br>Arterial 6 - Minor<br>Collector                               | (degrees)<br>Right       | <sup>percent)</sup> grade up<br>grade down | <ul> <li>Weigh-In-Motion (</li> <li>Short-Term, Sche</li> </ul> |
| Skinny Mix Concrete                                                                                                                     | ete Reclaimed Base and<br>Bituminous Concrete | Expressways              | ed Zones                                                                   | Road W                   | idths                                      | Short-Term, Unsc                                                |
| Bituminous Seal Gravel                                                                                                                  | pot state vt us/m/dm/Dlwebstore/              |                          | SPEED SPEED SPEED SPEED SPEED<br>LIMIT LIMIT LIMIT LIMIT<br>45 50 55 60 65 | <ul> <li>(ft)</li> </ul> | →                                          | AADT<br>(AADT)                                                  |