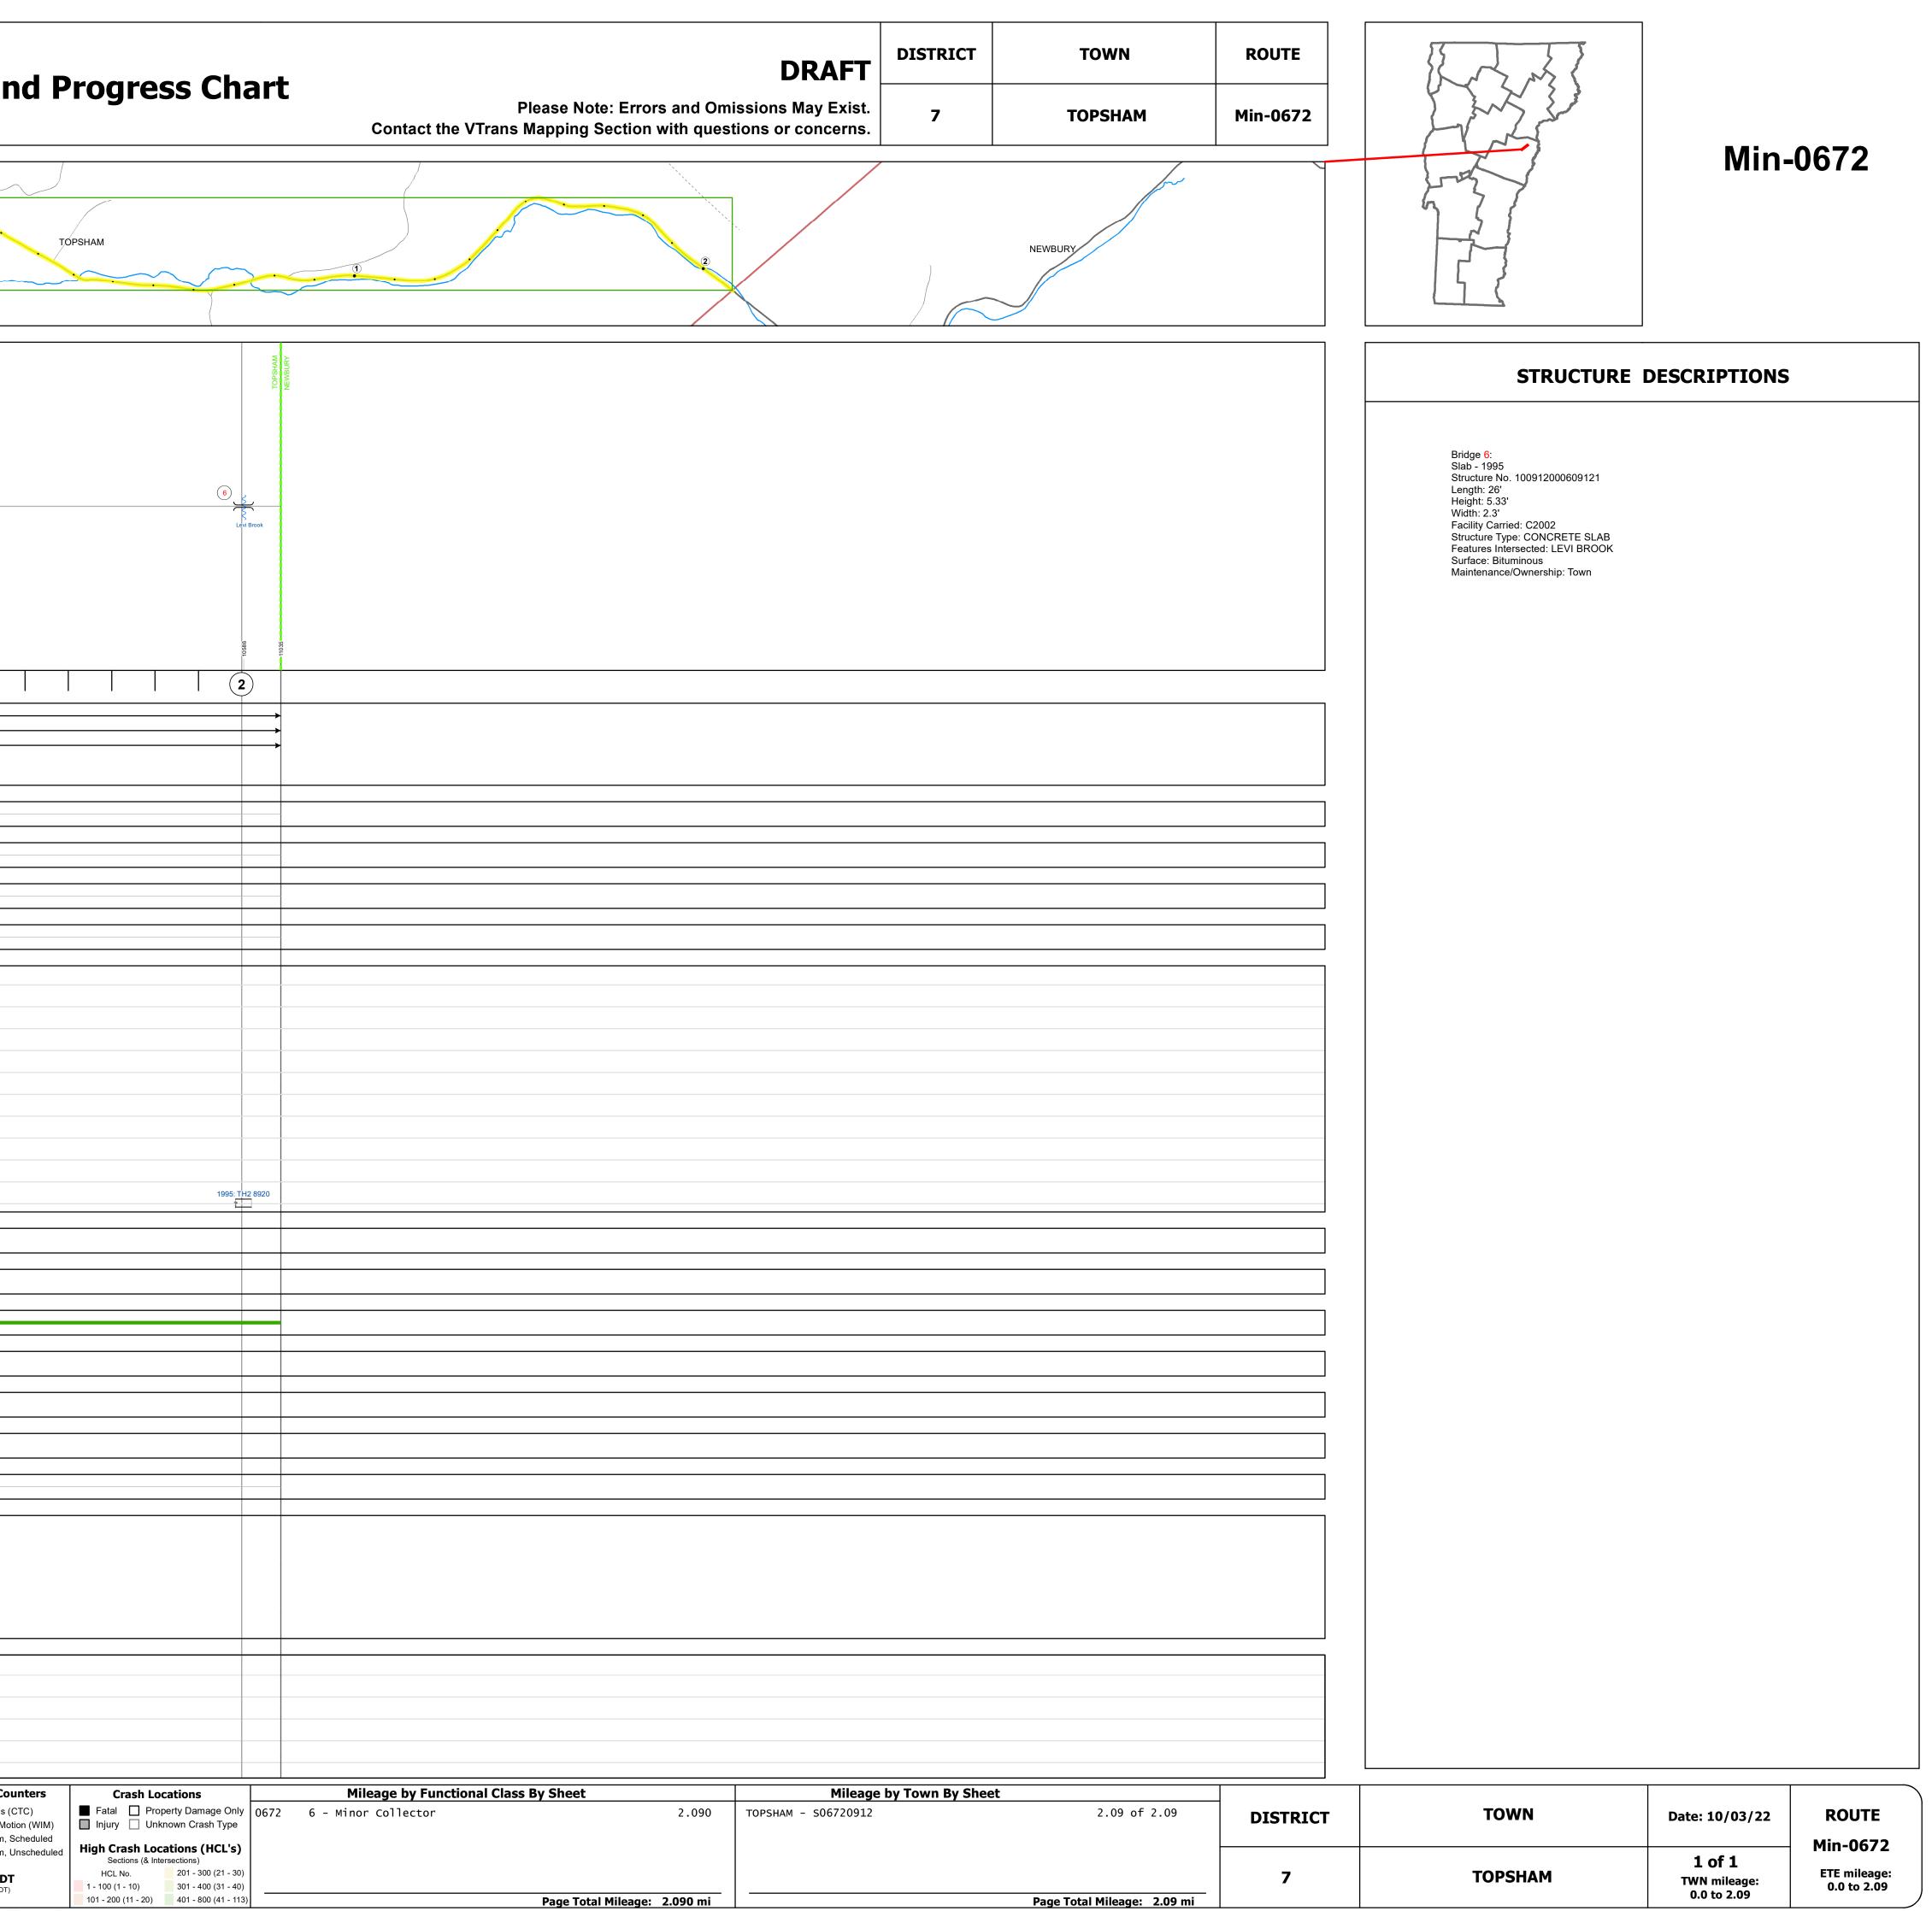

## **Route Log and Progress Chart**

|                                                                                                                     |                                              |              |                           |            |                                |        |                                          |                                           | \<br>\          |           |                          |                                         | ( \           |                                                 | /        |        |                                      |                                  |
|---------------------------------------------------------------------------------------------------------------------|----------------------------------------------|--------------|---------------------------|------------|--------------------------------|--------|------------------------------------------|-------------------------------------------|-----------------|-----------|--------------------------|-----------------------------------------|---------------|-------------------------------------------------|----------|--------|--------------------------------------|----------------------------------|
| Base Map                                                                                                            |                                              |              |                           |            |                                |        |                                          |                                           | \               |           |                          |                                         |               | 0                                               | $\sim$   |        |                                      |                                  |
| 1                                                                                                                   |                                              |              |                           |            |                                |        |                                          |                                           |                 |           |                          |                                         | $\square$     |                                                 | т        | OPSHAN | 4                                    |                                  |
|                                                                                                                     |                                              |              |                           |            |                                |        |                                          |                                           |                 |           |                          |                                         | $\bigwedge$   |                                                 | •        |        |                                      | $\sim$                           |
| 1 in = 1,000 feet                                                                                                   |                                              |              |                           |            |                                |        |                                          |                                           |                 |           |                          |                                         |               |                                                 |          |        | •                                    | •                                |
|                                                                                                                     |                                              |              |                           |            |                                |        |                                          |                                           |                 |           |                          |                                         | /             |                                                 |          |        |                                      |                                  |
| Stick Diagram     Town Center     Intersecting State Routes (excl.                                                  |                                              |              |                           |            |                                |        |                                          |                                           |                 |           |                          |                                         |               |                                                 |          |        |                                      |                                  |
| I ramps/approaches)<br>Other Intersecting Highways, Ran<br>Approaches                                               | É                                            | â            |                           |            |                                |        |                                          |                                           |                 |           |                          |                                         |               |                                                 |          |        |                                      |                                  |
| +++++ Railroad Crossings                                                                                            | CORINTH RD                                   | .D RD (ТН-52 | RD (TH-53)                |            |                                |        |                                          |                                           | RD (TH-54)      |           |                          |                                         |               |                                                 |          |        |                                      |                                  |
| Secondary Structures                                                                                                | TOPSHAM (                                    | MACDONAL     | BENJAMIN                  |            |                                |        |                                          |                                           | KARL NYE        |           |                          |                                         |               |                                                 |          |        |                                      |                                  |
| State Highway Divided Town Highway                                                                                  |                                              |              |                           | Levi Brook |                                |        |                                          |                                           |                 |           |                          |                                         |               |                                                 |          |        |                                      |                                  |
| Town Highway     Streams (Hydraulic Structure)     Town Boundary                                                    | COLBY RD (TH-63)<br>ORINTH RD (TH-1)         |              |                           | Levi blook |                                |        | TOWN HWY 55 (TH-55)<br>POWERS RD (TH-55) | Levi Brook                                |                 |           |                          |                                         |               |                                                 |          |        |                                      |                                  |
| <ul> <li> · Village/UC Boundaries</li> <li> District Boundaries</li> <li>- · - State/Town Highway Change</li> </ul> | COLBY RD (TH-63)<br>OPSHAM CORINTH RD (TH-1) |              |                           |            |                                |        | TOWN HW                                  |                                           |                 |           |                          |                                         |               |                                                 |          |        |                                      |                                  |
| Divided Highway Limits     Ghost Section Boundary                                                                   | TOPS                                         |              |                           |            |                                |        | 8                                        |                                           |                 |           |                          |                                         |               |                                                 |          |        |                                      |                                  |
| Scale: 1 INCH = 1,000 FEE                                                                                           | T to                                         | - 211        | - 1267                    |            |                                |        | - 3326<br>- 3432                         |                                           | - 4382          |           |                          |                                         |               |                                                 |          |        |                                      |                                  |
|                                                                                                                     | 0                                            | )            |                           |            |                                |        |                                          |                                           |                 |           | 1)                       |                                         |               |                                                 |          |        |                                      |                                  |
| Travell                                                                                                             |                                              |              |                           |            |                                |        |                                          |                                           |                 |           | 22<br>22                 |                                         |               |                                                 |          |        |                                      |                                  |
| Road Widths Lane Co                                                                                                 | ount 🗲<br>ase                                |              |                           |            |                                |        |                                          |                                           |                 |           | 2                        |                                         |               |                                                 |          |        |                                      |                                  |
| Subb                                                                                                                | ase                                          |              |                           |            |                                |        |                                          |                                           |                 |           |                          |                                         |               |                                                 |          |        |                                      |                                  |
| Curves                                                                                                              |                                              |              |                           |            |                                |        |                                          |                                           |                 |           |                          |                                         |               |                                                 |          |        |                                      |                                  |
| Grades                                                                                                              |                                              |              |                           |            |                                |        |                                          |                                           |                 |           |                          |                                         |               |                                                 |          |        |                                      |                                  |
| Guardrails                                                                                                          |                                              |              |                           |            |                                |        |                                          |                                           |                 |           |                          |                                         |               |                                                 |          |        |                                      |                                  |
| Rumblestrips                                                                                                        |                                              |              |                           |            |                                |        |                                          |                                           |                 |           |                          |                                         |               |                                                 |          |        |                                      |                                  |
|                                                                                                                     |                                              |              |                           |            |                                |        |                                          |                                           |                 |           |                          |                                         |               |                                                 |          |        |                                      |                                  |
| (                                                                                                                   |                                              |              |                           |            |                                |        |                                          |                                           |                 |           |                          |                                         |               |                                                 |          |        |                                      |                                  |
|                                                                                                                     |                                              |              |                           |            |                                |        |                                          |                                           |                 |           |                          |                                         |               |                                                 |          |        |                                      |                                  |
|                                                                                                                     |                                              |              |                           |            |                                |        |                                          |                                           |                 |           |                          |                                         |               |                                                 |          |        |                                      |                                  |
| Historic Projects                                                                                                   |                                              |              |                           |            |                                |        |                                          |                                           |                 |           |                          |                                         |               |                                                 |          |        |                                      |                                  |
|                                                                                                                     |                                              |              |                           |            |                                |        |                                          |                                           |                 |           |                          |                                         |               |                                                 |          |        |                                      |                                  |
|                                                                                                                     |                                              |              |                           |            |                                |        |                                          |                                           |                 |           |                          |                                         |               |                                                 |          |        |                                      |                                  |
|                                                                                                                     |                                              |              |                           |            |                                |        |                                          |                                           |                 |           |                          |                                         |               |                                                 |          |        |                                      |                                  |
| Maintenance Garag                                                                                                   | e                                            |              |                           |            |                                |        |                                          |                                           |                 |           |                          |                                         |               |                                                 |          |        |                                      |                                  |
| Speed Zone                                                                                                          |                                              |              |                           |            |                                |        |                                          |                                           |                 |           |                          |                                         |               |                                                 |          |        |                                      |                                  |
| <b>Functional Class</b>                                                                                             |                                              |              |                           |            |                                |        |                                          |                                           |                 |           | 6                        |                                         |               |                                                 |          |        |                                      |                                  |
| National Highway Syst                                                                                               | em                                           |              |                           |            |                                |        |                                          |                                           |                 |           |                          |                                         |               |                                                 |          |        |                                      |                                  |
|                                                                                                                     |                                              |              |                           |            |                                |        |                                          |                                           |                 |           |                          |                                         |               |                                                 |          |        |                                      |                                  |
| Limited Access Highw                                                                                                |                                              |              |                           |            |                                |        |                                          |                                           |                 |           |                          |                                         |               |                                                 |          |        |                                      |                                  |
| Customer Service Lev                                                                                                | vel                                          |              |                           |            |                                |        |                                          |                                           |                 |           |                          |                                         |               |                                                 |          |        |                                      |                                  |
| Traffic Counters                                                                                                    |                                              |              |                           |            |                                |        |                                          |                                           |                 |           |                          |                                         |               |                                                 |          |        |                                      |                                  |
| 2                                                                                                                   | .021                                         |              |                           |            |                                |        |                                          |                                           |                 |           |                          |                                         |               |                                                 |          |        |                                      |                                  |
|                                                                                                                     | 020                                          |              |                           |            |                                |        |                                          |                                           |                 |           |                          |                                         |               |                                                 |          |        |                                      |                                  |
|                                                                                                                     | 018                                          |              |                           |            |                                |        |                                          |                                           |                 |           |                          |                                         |               |                                                 |          |        |                                      |                                  |
| 2                                                                                                                   | .017                                         |              |                           |            |                                |        |                                          |                                           |                 |           |                          |                                         |               |                                                 |          |        |                                      |                                  |
| (Incomplete) 2                                                                                                      | 022                                          |              |                           |            |                                |        |                                          |                                           |                 |           |                          |                                         |               |                                                 |          |        |                                      |                                  |
|                                                                                                                     | 021<br>020                                   |              |                           |            |                                |        |                                          |                                           |                 |           |                          |                                         |               |                                                 |          |        |                                      |                                  |
|                                                                                                                     | 020                                          |              |                           |            |                                |        |                                          |                                           |                 |           |                          |                                         |               |                                                 |          |        |                                      |                                  |
|                                                                                                                     | 018                                          |              |                           | 1          |                                |        |                                          |                                           |                 |           | -                        |                                         | 1             | <b>.</b>                                        | <u> </u> | 1      | _                                    |                                  |
| Historic Pro                                                                                                        | oncrete                                      |              | face Treated<br>vel       |            | 1 - Inter<br>System            | rstate | 3 - Principa<br>Arterial                 | al5-1                                     | Лајог<br>ector  |           | I <b>rves</b><br>-Left — | Grades<br>grade up<br>percent) grade da | P C           | r <b>affic Co</b><br>ontinuous (<br>/eigh-In-Mo | CTC)     | F      | atal 🗌                               | Locatio<br>Property E<br>Unknown |
| Retreatment Bituminous M<br>Resurface Cold Plane an<br>Bituminous Mix                                               |                                              | T Plar       | nt Mix                    |            | 2 - Othe<br>Freeway<br>Express | ys and | 4 - Minor<br>Arterial                    | 6 - I<br>Coll                             | /linor<br>ector | (degrees) | Right                    | grade do                                | vn ▲ s<br>▲ s | hort-Term,<br>hort-Term,                        |          |        | n Crash                              | Location                         |
| Skinny Mix Concrete                                                                                                 |                                              | Bitu         | laimed Base<br>minous Con | crete      |                                | Sp     |                                          | es<br>SPEED SPEED<br>LIMIT LIMIT<br>55 60 |                 |           | Road W                   | idths<br>→                              | (counter IE   |                                                 | г        |        | Sections (<br>HCL No.<br>00 (1 - 10) | & Intersection<br>201<br>301     |
| For More Information Contact - Vermo                                                                                |                                              |              |                           |            |                                |        |                                          |                                           |                 | - Mappin  | g Sectio                 | n, 219 North M                          | ain Street    |                                                 |          | 101    | - 200 (11 - 2                        | 20) 401                          |