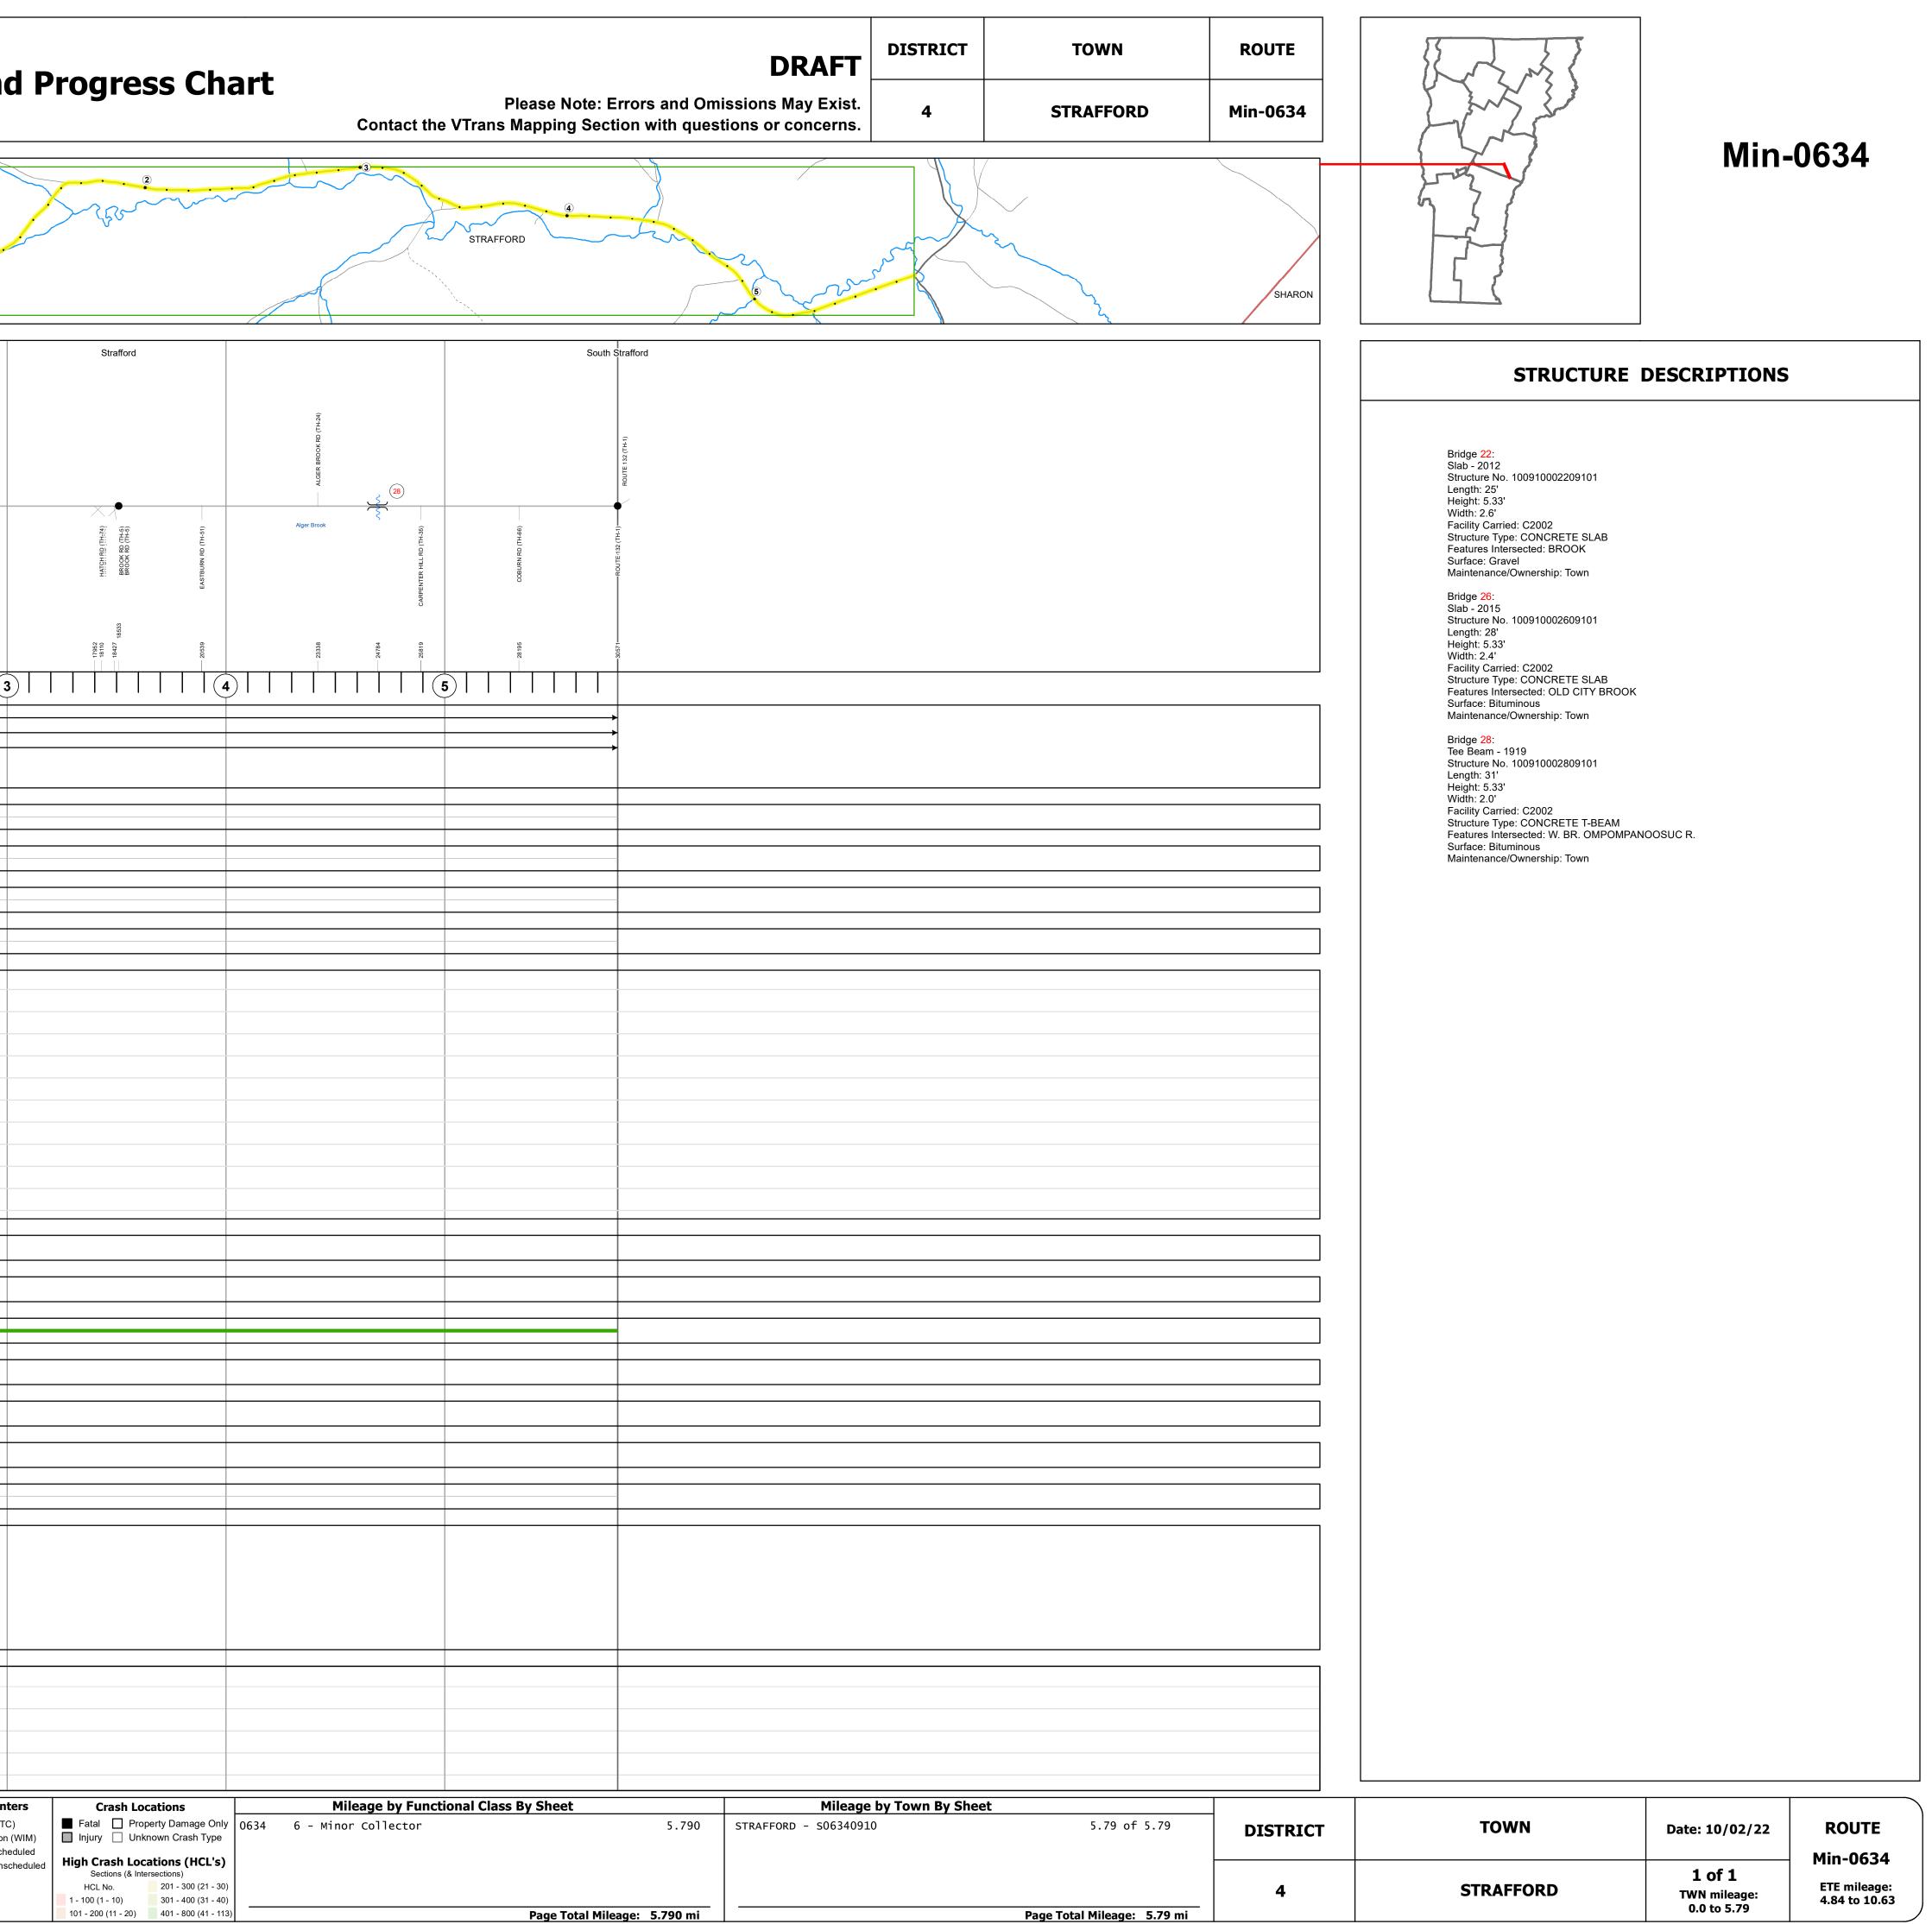

## **Route Log and Progress Chart**

|                                                                                 |                                                               |                                         |                                                                        | ζ                                            |
|---------------------------------------------------------------------------------|---------------------------------------------------------------|-----------------------------------------|------------------------------------------------------------------------|----------------------------------------------|
| Base Map                                                                        |                                                               | Y Y                                     |                                                                        |                                              |
|                                                                                 |                                                               |                                         |                                                                        |                                              |
|                                                                                 |                                                               | TUNBRIDGE                               |                                                                        |                                              |
| >>                                                                              |                                                               |                                         |                                                                        |                                              |
|                                                                                 | - Area                                                        | ~~~~~~~~~~~~~~~~~~~~~~~~~~~~~~~~~~~~~~~ |                                                                        |                                              |
| 1 in = 2,000 feet                                                               |                                                               | June                                    | ~~~~~~~~~~~~~~~~~~~~~~~~~~~~~~~~~~~~~~~                                |                                              |
| Stick Diagram                                                                   |                                                               |                                         |                                                                        |                                              |
| <ul> <li>Town Center</li> <li>Intersecting State Routes (excl.</li> </ul>       | TUNBRIDGE                                                     |                                         |                                                                        |                                              |
| Other Intersecting Highways, Ramps,                                             |                                                               |                                         |                                                                        |                                              |
| Approaches<br>++++++ Railroad Crossings                                         | (1                                                            |                                         | QD (TH-7)                                                              | ар<br>(1+е)                                  |
| Primary Structures                                                              | auimay TRL (TH-17)                                            |                                         | VALLEY F                                                               |                                              |
| Secondary Structures                                                            | auimBY                                                        | 22                                      | TAYLOR VAL                                                             |                                              |
| State Highway<br>Divided Town Highway                                           |                                                               | <u>~</u>                                |                                                                        |                                              |
| → Town Highway<br>→ Streams (Hydraulic Structure)                               |                                                               | н-58) –                                 | West Branch<br>Ompompanoosuc<br>River                                  | 5                                            |
| Town Boundary<br>Village/UC Boundaries                                          |                                                               | TUNBRIDGE RD (TH-58)                    |                                                                        |                                              |
| – – – – District Boundaries                                                     |                                                               | TUNBRIC                                 |                                                                        |                                              |
| <ul> <li> State/Town Highway Change</li> <li> Divided Highway Limits</li> </ul> |                                                               | orp                                     |                                                                        |                                              |
| Ghost Section Boundary     Federal Urban Area Limits                            |                                                               |                                         |                                                                        | φ.                                           |
| Scale: 1 INCH = 2,000 FEET                                                      | 1003 H                                                        | 5914                                    | \$9<br>98<br>                                                          | 14573                                        |
|                                                                                 | <b>0</b>                                                      |                                         |                                                                        | 2           3                                |
| Travellane                                                                      |                                                               |                                         |                                                                        | 22                                           |
| Roadway<br>Road Widths Lane Count                                               |                                                               |                                         |                                                                        | 22                                           |
| Base                                                                            |                                                               |                                         |                                                                        |                                              |
| Subbase                                                                         |                                                               |                                         |                                                                        |                                              |
| Curves                                                                          |                                                               |                                         |                                                                        |                                              |
| Grades                                                                          |                                                               |                                         |                                                                        |                                              |
| Grades                                                                          |                                                               |                                         |                                                                        |                                              |
| Guardrails                                                                      |                                                               |                                         |                                                                        |                                              |
|                                                                                 |                                                               |                                         |                                                                        |                                              |
| Rumblestrips                                                                    |                                                               |                                         |                                                                        |                                              |
|                                                                                 |                                                               |                                         |                                                                        |                                              |
|                                                                                 |                                                               |                                         |                                                                        |                                              |
|                                                                                 |                                                               |                                         |                                                                        |                                              |
|                                                                                 |                                                               |                                         |                                                                        |                                              |
| Historic Projects                                                               |                                                               |                                         |                                                                        |                                              |
|                                                                                 |                                                               |                                         |                                                                        |                                              |
|                                                                                 |                                                               |                                         |                                                                        |                                              |
|                                                                                 |                                                               |                                         |                                                                        |                                              |
|                                                                                 |                                                               |                                         |                                                                        |                                              |
|                                                                                 |                                                               |                                         |                                                                        |                                              |
| Maintenance Garage                                                              |                                                               |                                         |                                                                        |                                              |
| Crossed Zerre                                                                   |                                                               |                                         |                                                                        |                                              |
| Speed Zone                                                                      |                                                               |                                         |                                                                        |                                              |
| Functional Class                                                                |                                                               |                                         |                                                                        | 6                                            |
|                                                                                 |                                                               |                                         |                                                                        |                                              |
| (National Highway Systen                                                        |                                                               |                                         |                                                                        |                                              |
| Limited Access Highway                                                          | /                                                             |                                         |                                                                        |                                              |
|                                                                                 |                                                               |                                         |                                                                        |                                              |
| Customer Service Level                                                          |                                                               |                                         |                                                                        |                                              |
| Traffic Counters                                                                |                                                               |                                         |                                                                        |                                              |
|                                                                                 |                                                               |                                         |                                                                        |                                              |
| 2021                                                                            | 1                                                             |                                         |                                                                        |                                              |
| 2020                                                                            |                                                               |                                         |                                                                        |                                              |
| <b>AADT</b> 2019                                                                |                                                               |                                         |                                                                        |                                              |
| 2018                                                                            |                                                               |                                         |                                                                        |                                              |
|                                                                                 |                                                               |                                         |                                                                        |                                              |
| (Incomplete) 2022                                                               | 2                                                             |                                         |                                                                        |                                              |
| 2021                                                                            |                                                               |                                         |                                                                        |                                              |
| Crash Locations 2020                                                            |                                                               |                                         |                                                                        |                                              |
| 2019                                                                            |                                                               |                                         |                                                                        |                                              |
| 2018                                                                            | 3                                                             |                                         |                                                                        |                                              |
|                                                                                 |                                                               |                                         | Principal 5 - Major                                                    | Curves Grades Scontinuous (CTC               |
| Unknown Bituminous Conc<br>Retreatment Bituminous Maca                          | adam 📕 Gravel                                                 |                                         | - Principal 5 - Major<br>Interial Collector -<br>Minor 6 - Minor (degu | ees) Left (percent) grade up Weigh-In-Motion |
| Resurface<br>Bituminous Mix                                                     | rete ☐ Plant Mix<br>Reclaimed Base and<br>Bituminous Concrete | Expressways                             | Conector                                                               | ▲ Short-Term, Sche<br>▲ Short-Term, Uns      |
| Skinny Mix Concrete                                                             | — Bituminous Concrete                                         |                                         | PEED SPEED SPEED SPEED SPEED                                           | Road Widths (counter ID)                     |