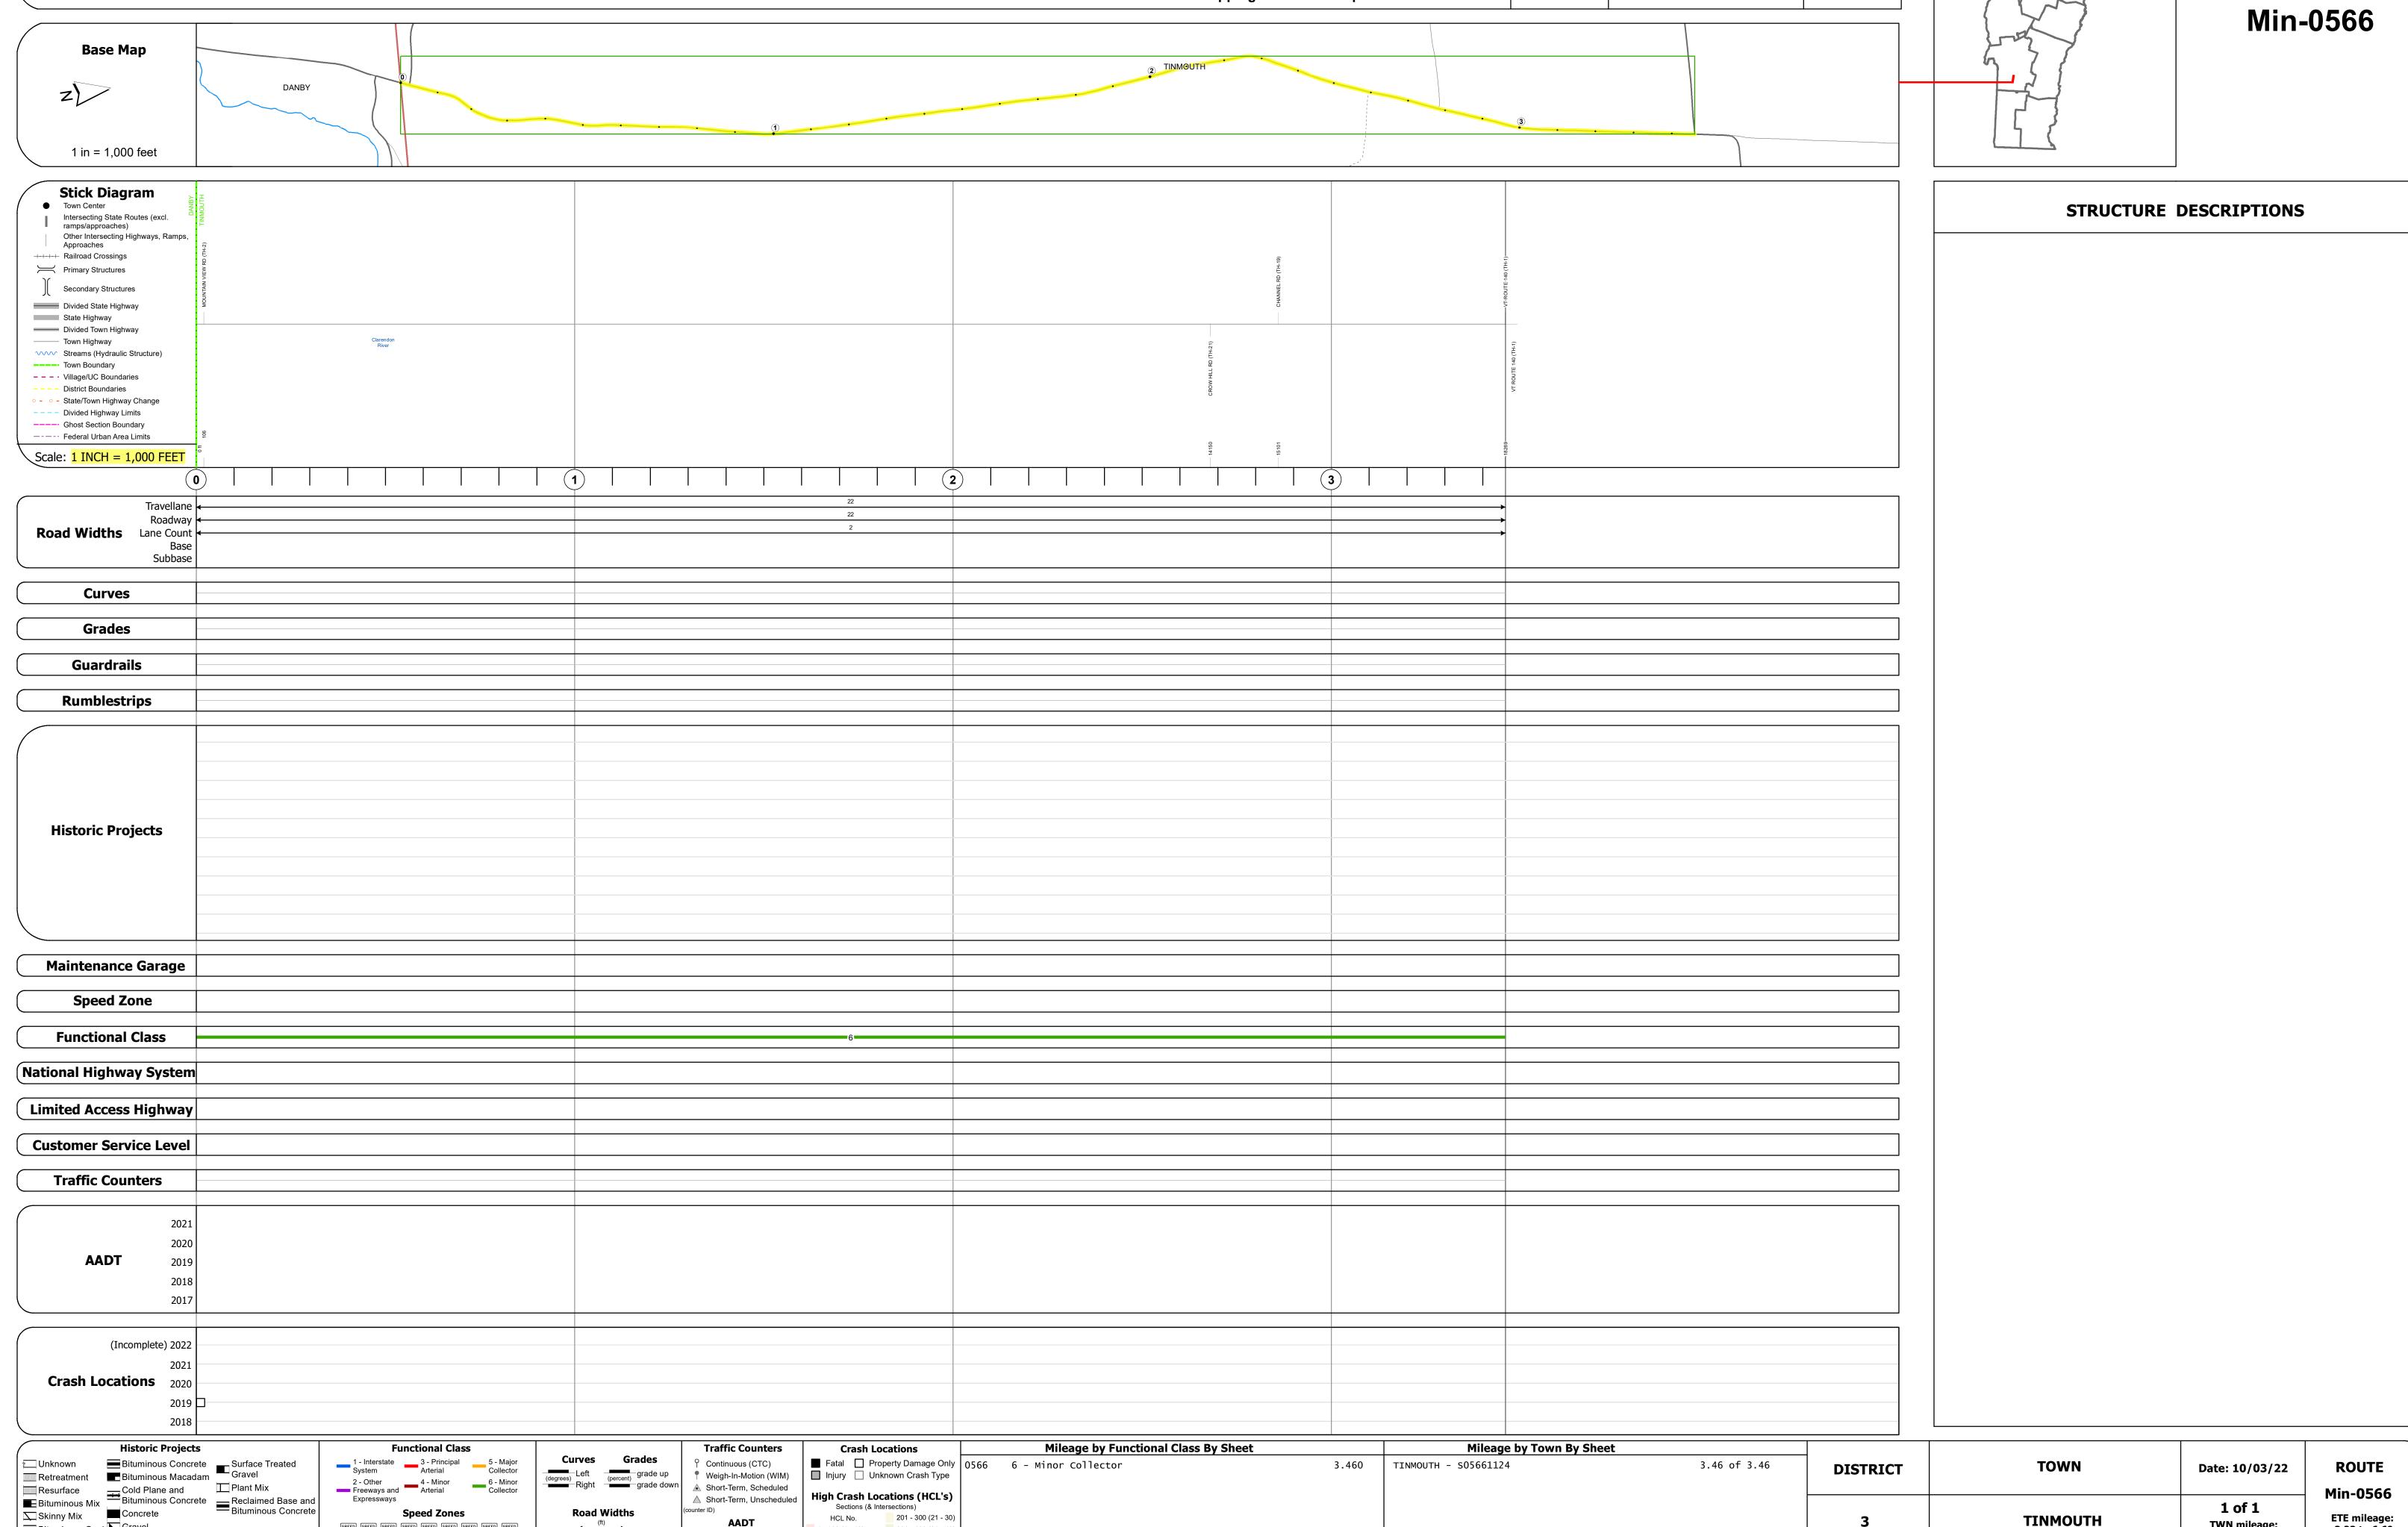

| VITALS Working to Get You There Vermont Agency of Transportation                                                 |                |
|------------------------------------------------------------------------------------------------------------------|----------------|
| Base Map                                                                                                         |                |
| Z                                                                                                                | DANBY          |
| 1 in = 1,000 feet                                                                                                |                |
| Stick Diagram  Town Center Intersecting State Routes (excl. ramps/approaches) Other Intersecting Highways, Rampa | DANBY TINMOUTH |

## **Route Log and Progress Chart**

**DISTRICT TOWN ROUTE DRAFT** Please Note: Errors and Omissions May Exist. TINMOUTH Min-0566 Contact the VTrans Mapping Section with questions or concerns.

1 of 1

TWN mileage:

0.0 to 3.46

3.23 to 6.69

**TINMOUTH** 

Page Total Mileage: 3.46 mi

Page Total Mileage: 3.460 mi

SPEED SPEED

△ Short-Term, Unscheduled

HCL No. 201 - 300 (21 - 30)

1 - 100 (1 - 10) 301 - 400 (31 - 40)

101 - 200 (11 - 20) 401 - 800 (41 - 113)