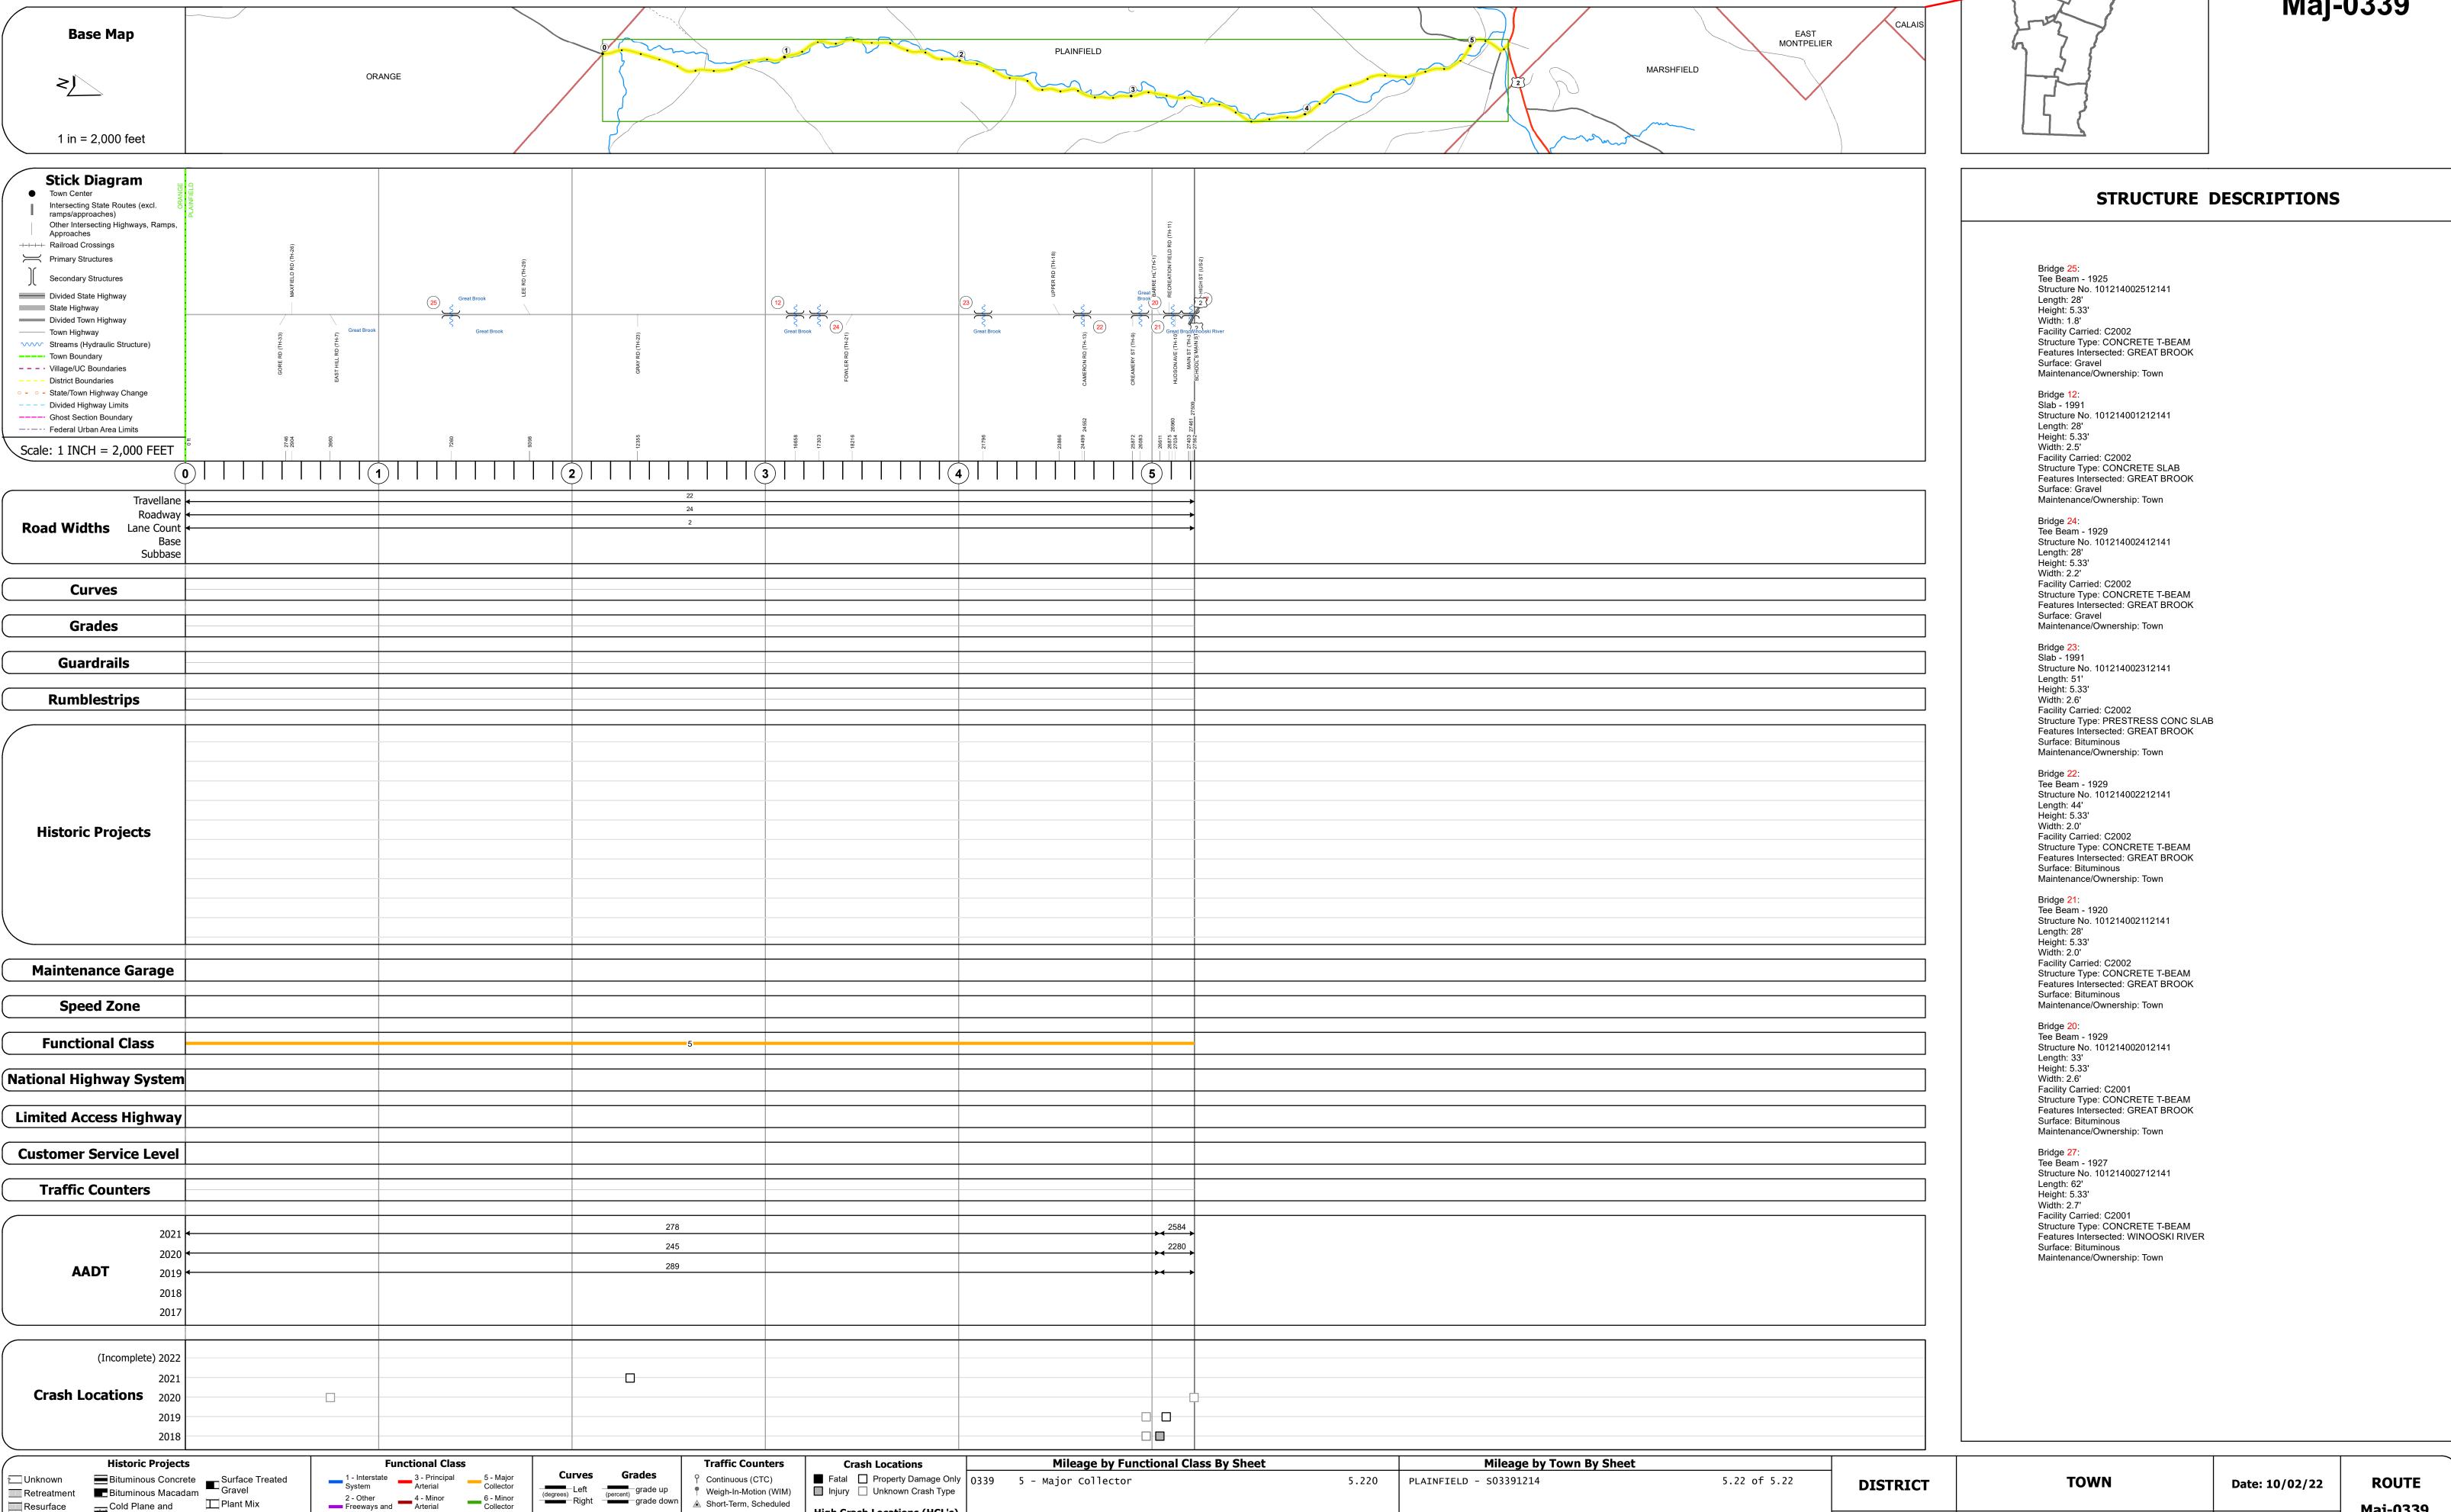

## **Route Log and Progress Chart**

Please Note: Errors and Omissions May Exist. Contact the VTrans Mapping Section with questions or concerns.

**DRAFT** 

**DISTRICT TOWN ROUTE PLAINFIELD** Maj-0339

Page Total Mileage: 5.22 mi

Maj-0339

Maj-0339

ETE mileage:

4.95 to 10.17

1 of 1

TWN mileage:

0.0 to 5.22

**PLAINFIELD** 

Page Total Mileage: 5.220 mi

▲ Short-Term, Scheduled

△ Short-Term, Unscheduled

High Crash Locations (HCL's)

HCL No. 201 - 300 (21 - 30)

1 - 100 (1 - 10) 301 - 400 (31 - 40)

Sections (& Intersections)

Resurface
Bituminous Mix
Bituminous Concrete

Cold Plane and
Bituminous Concrete

Concrete

Concrete

Skinny Mix Concrete

Bituminous Seal Cravel